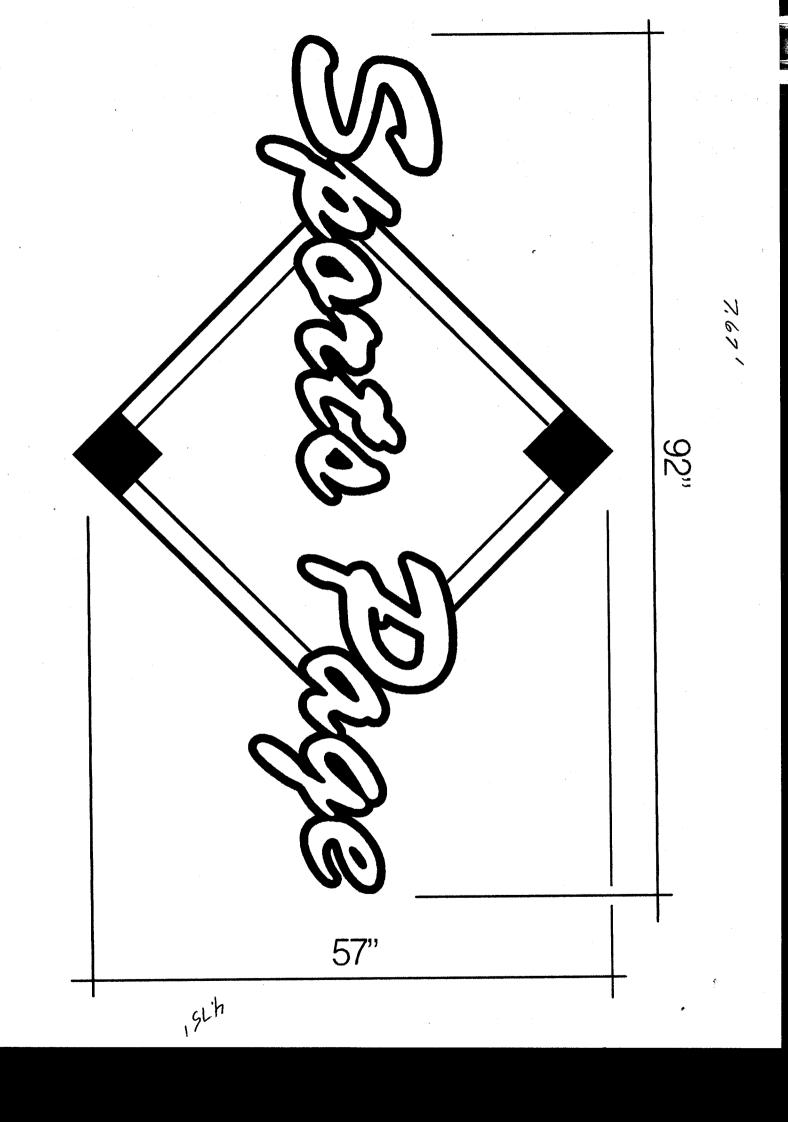

|                                                                                                                                                                                                                                                                                                                                                                                                                                                                                                                                                                                                                                                                                                                                                                                                                                                                                                                                                                                                   | B                                                                                                                                                              |
|---------------------------------------------------------------------------------------------------------------------------------------------------------------------------------------------------------------------------------------------------------------------------------------------------------------------------------------------------------------------------------------------------------------------------------------------------------------------------------------------------------------------------------------------------------------------------------------------------------------------------------------------------------------------------------------------------------------------------------------------------------------------------------------------------------------------------------------------------------------------------------------------------------------------------------------------------------------------------------------------------|----------------------------------------------------------------------------------------------------------------------------------------------------------------|
| Community Development Department<br>250 North 5 <sup>th</sup> Street<br>Grand Junction CO 81501<br>Phone: (970) 244-1430 FAX (970) 256-4031                                                                                                                                                                                                                                                                                                                                                                                                                                                                                                                                                                                                                                                                                                                                                                                                                                                       | Permit No.<br>Date Submitted $1 - 16 - 01$<br>Fee \$ 500<br>Zone $B - 2$                                                                                       |
| TAX SCHEDULE $2945 - 154 - 05 - 018$ CONTRACTOR $Bud s \leq 51605$ BUSINESS NAME $579275$ $7A65E$ LICENSE NO. $200087$ STREET ADDRESS $103$ $N.$ $151$ $57$ .ADDRESS $1025$ PROPERTY OWNER $5AME$ TELEPHONE NO. $245 - 7700$ OWNER ADDRESS $6AME$ CONTACT PERSON $Bud$ WNER ADDRESS $6AME$ CONTACT PERSON $Bud$ V1.FLUSH WALL2 Square Feet per Linear Foot of Building FaçadeFace change only on items 2, 3 & 42 Square Feet per Linear Foot of Building FaçadeI3.FREE-STANDING2 Traffic Lanes - 0.75 Square Feet x Street FrontageI4.PROJECTING0.5 Square Feet per each Linear Foot of Building FacadeI1.FREMENTANDING2 Traffic Lanes - 1.5 Square Feet x Street FrontageI4.PROJECTING0.5 Square Feet per each Linear Foot of Building FacadeI1.Face of Proposed Sign: $36$ Square FeetSquare Feet per each Linear Foot of Building FacadeI1.Area of Proposed Sign: $36$ Square FeetSquare Feet $(1-4)$ Street Frontage: $72$ Linear Feet $(MAnn < 7.)$ (1 - 4)Street Frontage:I - 30Linear Feet |                                                                                                                                                                |
| (2 - 4) Height to Top of Sign: Feet Clearance to Grade: Feet                                                                                                                                                                                                                                                                                                                                                                                                                                                                                                                                                                                                                                                                                                                                                                                                                                                                                                                                      |                                                                                                                                                                |
| EXISTING SIGNAGE/TYPE:<br>Sq. Ft.<br>Sq. Ft.<br>Sq. Ft.<br>Sq. Ft.<br>Sq. Ft.<br>Sq. Ft.<br>Sq. Ft.<br>Sq. Ft.                                                                                                                                                                                                                                                                                                                                                                                                                                                                                                                                                                                                                                                                                                                                                                                                                                                                                    | • FOR OFFICE USE ONLY •<br>Signage Allowed on Parcel:<br>Building <u>144</u> Sq. Ft.<br>Free-Standing <u>97.5</u> Sq. Ft.<br>Total Allowed: <u>144</u> Sq. Ft. |
| COMMENTS:                                                                                                                                                                                                                                                                                                                                                                                                                                                                                                                                                                                                                                                                                                                                                                                                                                                                                                                                                                                         |                                                                                                                                                                |

**NOTE:** No sign may exceed 300 square feet. A separate sign permit is required for each sign. Attach a sketch, to scale, of proposed and existing signage including types, dimensions and lettering. Attach a plot plan, to scale, showing: abutting streets, alleys, easements, driveways, encroachments, property lines, distances from existing buildings to proposed signs and required setbacks. Roof signs shall be manufactured such that no guy wires, braces or supports shall be visible.