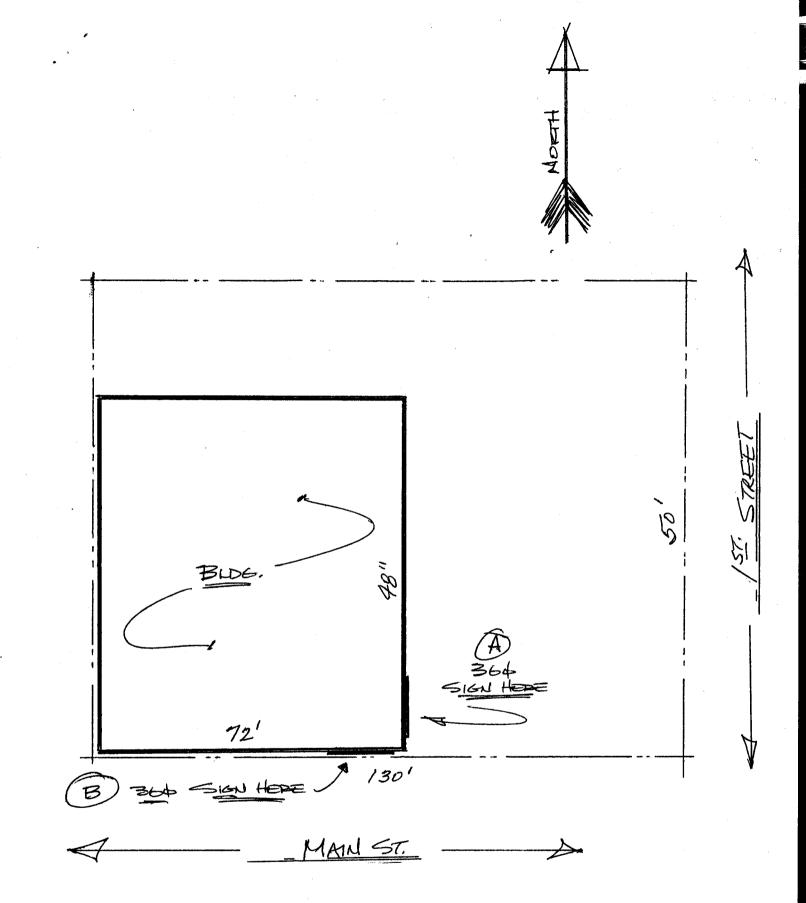

|                                                                                                                                                                                                                                                                                                                                                                                                                                                                                                                                                                                                                                                                                                                                                                                                                                                                                                                                                                                                   | B                                                                                                                                                              |
|---------------------------------------------------------------------------------------------------------------------------------------------------------------------------------------------------------------------------------------------------------------------------------------------------------------------------------------------------------------------------------------------------------------------------------------------------------------------------------------------------------------------------------------------------------------------------------------------------------------------------------------------------------------------------------------------------------------------------------------------------------------------------------------------------------------------------------------------------------------------------------------------------------------------------------------------------------------------------------------------------|----------------------------------------------------------------------------------------------------------------------------------------------------------------|
| Community Development Department<br>250 North 5 <sup>th</sup> Street<br>Grand Junction CO 81501<br>Phone: (970) 244-1430 FAX (970) 256-4031                                                                                                                                                                                                                                                                                                                                                                                                                                                                                                                                                                                                                                                                                                                                                                                                                                                       | Permit No.<br>Date Submitted $1 - 16 - 01$<br>Fee \$ 500<br>Zone $B - 2$                                                                                       |
| TAX SCHEDULE $2945 - 154 - 05 - 018$ CONTRACTOR $Bud s \leq 51605$ BUSINESS NAME $579275$ $7A65E$ LICENSE NO. $200087$ STREET ADDRESS $103$ $N.$ $151$ $57$ .ADDRESS $1025$ PROPERTY OWNER $5AME$ TELEPHONE NO. $245 - 7700$ OWNER ADDRESS $6AME$ CONTACT PERSON $Bud$ WNER ADDRESS $6AME$ CONTACT PERSON $Bud$ V1.FLUSH WALL2 Square Feet per Linear Foot of Building FaçadeFace change only on items 2, 3 & 42 Square Feet per Linear Foot of Building FaçadeI3.FREE-STANDING2 Traffic Lanes - 0.75 Square Feet x Street FrontageI4.PROJECTING0.5 Square Feet per each Linear Foot of Building FacadeI1.FREMENTANDING2 Traffic Lanes - 1.5 Square Feet x Street FrontageI4.PROJECTING0.5 Square Feet per each Linear Foot of Building FacadeI1.Face of Proposed Sign: $36$ Square FeetSquare Feet per each Linear Foot of Building FacadeI1.Area of Proposed Sign: $36$ Square FeetSquare Feet $(1-4)$ Street Frontage: $72$ Linear Feet $(MAnn < 7.)$ (1 - 4)Street Frontage:I - 30Linear Feet |                                                                                                                                                                |
| (2 - 4) Height to Top of Sign: Feet Clearance to Grade: Feet                                                                                                                                                                                                                                                                                                                                                                                                                                                                                                                                                                                                                                                                                                                                                                                                                                                                                                                                      |                                                                                                                                                                |
| EXISTING SIGNAGE/TYPE:<br>Sq. Ft.<br>Sq. Ft.<br>Sq. Ft.<br>Sq. Ft.<br>Sq. Ft.<br>Sq. Ft.<br>Sq. Ft.<br>Sq. Ft.                                                                                                                                                                                                                                                                                                                                                                                                                                                                                                                                                                                                                                                                                                                                                                                                                                                                                    | • FOR OFFICE USE ONLY •<br>Signage Allowed on Parcel:<br>Building <u>144</u> Sq. Ft.<br>Free-Standing <u>97.5</u> Sq. Ft.<br>Total Allowed: <u>144</u> Sq. Ft. |
| COMMENTS:                                                                                                                                                                                                                                                                                                                                                                                                                                                                                                                                                                                                                                                                                                                                                                                                                                                                                                                                                                                         |                                                                                                                                                                |

**NOTE:** No sign may exceed 300 square feet. A separate sign permit is required for each sign. Attach a sketch, to scale, of proposed and existing signage including types, dimensions and lettering. Attach a plot plan, to scale, showing: abutting streets, alleys, easements, driveways, encroachments, property lines, distances from existing buildings to proposed signs and required setbacks. Roof signs shall be manufactured such that no guy wires, braces or supports shall be visible.