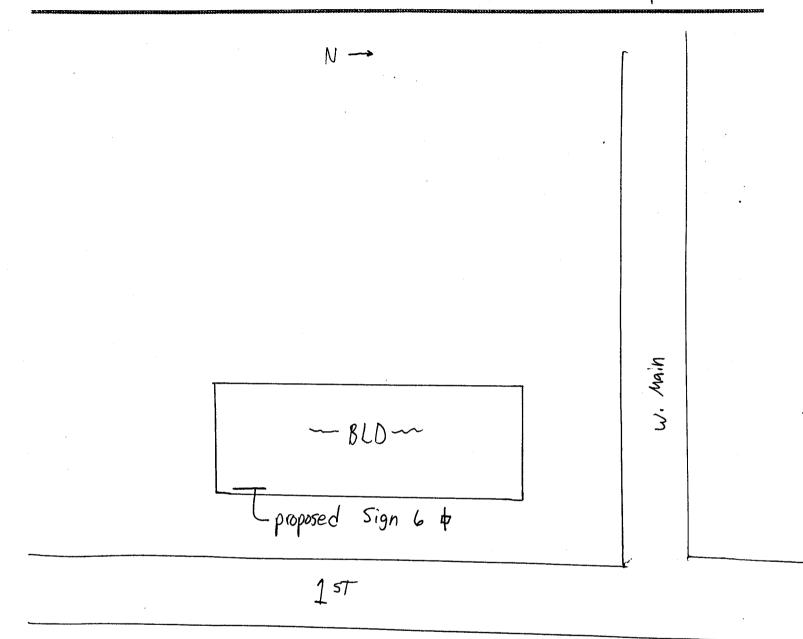

**NOTE:** No sign may exceed 300 square feet. A separate sign permit is required for each sign. Attach a sketch of proposed and existing signage including types, dimensions, lettering, abutting streets, alleys, easements, property lines, and locations. Roof signs shall be manufactured such that no guy wires, braces or supports shall be visible.