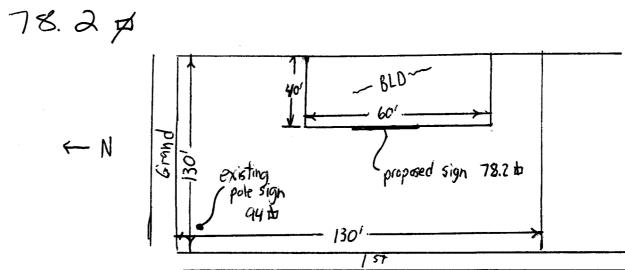

| COLORADO                                                                                                                                                                                                                                         | SIGN CLEARAN<br>Community Development Depa<br>250 North 5th Street<br>Grand Junction, CO 81501<br>(970) 244-1430                                                                                                                                                                                         |                                                                                                                | Clearance<br>Date Subi<br>FEE \$<br>Tax Scheo<br>Zone                                                          | 1 - 6                                                                                                                                                                                   | 01<br>143-0                              | 1-015                         | <u>,</u> |
|--------------------------------------------------------------------------------------------------------------------------------------------------------------------------------------------------------------------------------------------------|----------------------------------------------------------------------------------------------------------------------------------------------------------------------------------------------------------------------------------------------------------------------------------------------------------|----------------------------------------------------------------------------------------------------------------|----------------------------------------------------------------------------------------------------------------|-----------------------------------------------------------------------------------------------------------------------------------------------------------------------------------------|------------------------------------------|-------------------------------|----------|
| BUSINESS NAM<br>STREET ADDR<br>PROPERTY OV<br>OWNER ADDR<br>X 1. FLUS<br>( 1 2. ROO                                                                                                                                                              | ESS 107 Grand Ave<br>VNER Loco inc/Lipson of<br>ESS 2749 Broadway<br>SHWALL 2 Square F                                                                                                                                                                                                                   | Feet per Lin                                                                                                   | ear Foot of E                                                                                                  | E NO. 2000/00<br>SS 1055 07C<br>IONE NO. 245<br>Building Facade                                                                                                                         | Signs<br>2<br>- 7700                     |                               |          |
| [] 3. FREI<br>[] 4. PRO.                                                                                                                                                                                                                         | E-STANDING 2 Traffic I<br>4 or more<br>UECTING 0.5 Square                                                                                                                                                                                                                                                | Lanes - 0.75<br>Traffic Lan<br>Feet per ea                                                                     | 5 Square Feet<br>nes - 1.5 Squa<br>ach Linear F                                                                | Building Facade<br>x Street Frontage<br>are Feet x Street Front<br>oot of Building Facad<br>x > 300 Square Feet                                                                         | le                                       | uare Feet                     |          |
| [] 3. FREI<br>[] 4. PRO.<br>[] 5. OFF-                                                                                                                                                                                                           | E-STANDING 2 Traffic I<br>4 or more<br>UECTING 0.5 Square                                                                                                                                                                                                                                                | Lanes - 0.75<br>Traffic Lan<br>Feet per ea<br>acing Requi                                                      | 5 Square Feet<br>nes - 1.5 Squa<br>ach Linear F                                                                | x Street Frontage<br>are Feet x Street Front<br>oot of Building Facad<br>> 300 Square Feet                                                                                              | le<br>or < 15 Squ                        | uare Feet<br><b>on-Illumi</b> | nated    |
| [ ] 3. FREI<br>[ ] 4. PRO.<br>[ ] 5. OFF-<br>[ ] Exter<br>(1 - 5) Area<br>(1,2,4) Build<br>(1 - 4) Street<br>(2,4,5) Heigh                                                                                                                       | 2 Traffic I<br>4 or more<br><b>JECTING</b> 0.5 Square<br><b>PREMISE</b> See #3 Spannelly Illuminated<br>of Proposed Sign 78.2 Square<br>ing Facade 60 Linear Feet<br>t Frontage 130 Linear Feet                                                                                                          | Lanes - 0.75<br>Traffic Lan<br>e Feet per er<br>acing Requi<br>MInterne<br>Feet<br>learance to                 | Square Feet<br>les - 1.5 Squa<br>ach Linear F<br>rements; Not<br>ally Illumina<br>Grade                        | x Street Frontage<br>are Feet x Street Front<br>oot of Building Facad<br>> 300 Square Feet                                                                                              | le<br>or < 15 Squ                        |                               | nated    |
| <ul> <li>[] 3. FREI</li> <li>[] 4. PRO.</li> <li>[] 5. OFF-</li> <li>[] Exter</li> <li>(1 - 5) Area</li> <li>(1,2,4) Build</li> <li>(1 - 4) Street</li> <li>(2,4,5) Heighted</li> </ul>                                                          | <b>E-STANDING</b> 2 Traffic I<br>4 or more<br><b>JECTING</b> 0.5 Square<br><b>PREMISE</b> See #3 Spannel<br><b>nally Illuminated</b><br>of Proposed Sign 78.2 Square<br>ing Facade 60 Linear Feet<br>t Frontage 130 Linear Feet<br>at to Top of Sign 15 Feet C<br>nce from all Existing Off-Premise Sign | Lanes - 0.75<br>Traffic Lan<br>e Feet per er<br>acing Requi<br>MInterne<br>Feet<br>learance to                 | Square Feet<br>les - 1.5 Squa<br>ach Linear F<br>rements; Not<br>ally Illumina<br>Grade                        | x Street Frontage         are Feet x Street Frontage         oot of Building Facade         > 300 Square Feet         ated            Feet            Feet                              | le<br>or < 15 Squ                        | on-Illumi                     |          |
| ]       3. FREI         ]       4. PRO.         ]       5. OFF-         []       Exter         (1 - 5)       Area         (1,2,4)       Build         (1 - 4)       Street         (2,4,5)       Heigh         (5)       Dista                   | 2 Traffic I<br>4 or more<br><b>JECTING</b> 0.5 Square<br><b>PREMISE</b> See #3 Spannelly Illuminated<br>of Proposed Sign 78.2 Square<br>ing Facade 60 Linear Feet<br>t Frontage 130 Linear Feet<br>tt to Top of Sign 15 Feet Conce from all Existing Off-Premise Sign<br>ge/Type:                        | Lanes - 0.75<br>Traffic Lan<br>e Feet per er<br>acing Requi<br>MInterne<br>Feet<br>learance to                 | Square Feet<br>les - 1.5 Squa<br>ach Linear F<br>rements; Not<br>ally Illumina<br>Grade                        | x Street Frontage         are Feet x Street Frontage         oot of Building Facade         > 300 Square Feet         ated            Feet            Feet                              | le<br>or < 15 Squ<br>[ ] No<br>DFFICE US | on-Illumin                    | 0        |
| ]       3. FREI         ]       4. PRO.         ]       5. OFF-         []       Exter         1 - 5)       Area         1,2,4)       Build         1 - 4)       Street         2,4,5)       Heigh         5)       Dista         Existing Signa | 2 Traffic I<br>4 or more<br><b>JECTING</b> 0.5 Square<br><b>PREMISE</b> See #3 Spannelly Illuminated<br>of Proposed Sign 78.2 Square<br>ing Facade 60 Linear Feet<br>t Frontage 130 Linear Feet<br>tt to Top of Sign 15 Feet Conce from all Existing Off-Premise Sign<br>ge/Type:                        | Lanes - 0.75<br>Traffic Lan<br>e Feet per er<br>acing Requi<br>MINTERNA<br>Feet<br>learance to<br>ns within 60 | Square Feet<br>hes - 1.5 Squa<br>ach Linear For<br>rements; Not<br>ally Illumina<br>Grade/<br>0 Feet           | x Street Frontage<br>are Feet x Street Front<br>oot of Building Facad<br>> 300 Square Feet<br>ated<br>2<br>Feet<br>Feet<br>Feet<br>For C                                                | le<br>or < 15 Squ<br>[ ] No<br>DFFICE US | on-Illumin                    | 0        |
| ]       3. FREI         ]       4. PRO.         ]       5. OFF-         []       Exter         1 - 5)       Area         1,2,4)       Build         1 - 4)       Street         2,4,5)       Heigh         5)       Dista         Existing Signa | 2 Traffic I<br>4 or more<br><b>JECTING</b> 0.5 Square<br><b>PREMISE</b> See #3 Spannelly Illuminated<br>of Proposed Sign 78.2 Square<br>ing Facade 60 Linear Feet<br>t Frontage 130 Linear Feet<br>tt to Top of Sign 15 Feet Conce from all Existing Off-Premise Sign<br>ge/Type:                        | Lanes - 0.75<br>Traffic Lan<br>e Feet per er<br>acing Requi<br>MINTERNA<br>Feet<br>learance to<br>ns within 60 | Square Feet<br>hes - 1.5 Squa<br>ach Linear For<br>rements; Not<br>ally Illumina<br>Grade<br>0 Feet<br>Sq. Ft. | x Street Frontage         are Feet x Street Frontage         poot of Building Facade         > 300 Square Feet         ited         2         Feet         Feet         Signage Allowed | le<br>or < 15 Squ<br>[ ] No<br>DFFICE US | on-Illumin                    | Bloop    |