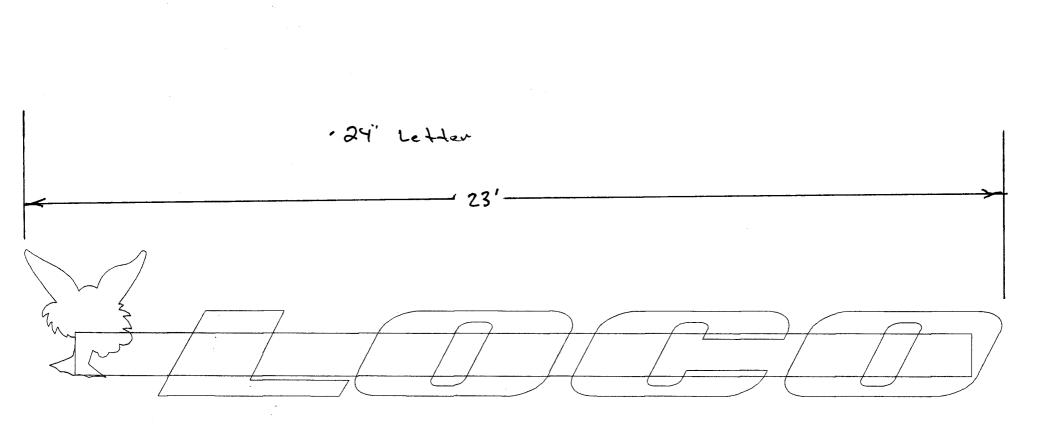

| COLORADO                                                                                                                                                                                                                                         | SIGN CLEARAN<br>Community Development Depa<br>250 North 5th Street<br>Grand Junction, CO 81501<br>(970) 244-1430                                                                                                                                                                                         |                                                                                                                | Clearance<br>Date Subi<br>FEE \$<br>Tax Scheo<br>Zone                                                          | 1 - 6                                                                                                                                                                                   | 01<br>143-0                              | 1-015                         | <u>,</u> |
|--------------------------------------------------------------------------------------------------------------------------------------------------------------------------------------------------------------------------------------------------|----------------------------------------------------------------------------------------------------------------------------------------------------------------------------------------------------------------------------------------------------------------------------------------------------------|----------------------------------------------------------------------------------------------------------------|----------------------------------------------------------------------------------------------------------------|-----------------------------------------------------------------------------------------------------------------------------------------------------------------------------------------|------------------------------------------|-------------------------------|----------|
| BUSINESS NAM<br>STREET ADDR<br>PROPERTY OV<br>OWNER ADDR<br>X 1. FLUS<br>( 1 2. ROO                                                                                                                                                              | ESS 107 Grand Ave<br>VNER Loco inc/Lipson of<br>ESS 2749 Broadway<br>SHWALL 2 Square F                                                                                                                                                                                                                   | Feet per Lin                                                                                                   | ear Foot of E                                                                                                  | E NO. 2000/00<br>SS 1055 07C<br>IONE NO. 245<br>Building Facade                                                                                                                         | Signs<br>2<br>- 7700                     |                               |          |
| [] 3. FREI<br>[] 4. PRO.                                                                                                                                                                                                                         | E-STANDING 2 Traffic I<br>4 or more<br>UECTING 0.5 Square                                                                                                                                                                                                                                                | Lanes - 0.75<br>Traffic Lan<br>Feet per ea                                                                     | 5 Square Feet<br>nes - 1.5 Squa<br>ach Linear F                                                                | Building Facade<br>x Street Frontage<br>are Feet x Street Front<br>oot of Building Facad<br>x > 300 Square Feet                                                                         | le                                       | uare Feet                     |          |
| [] 3. FREI<br>[] 4. PRO.<br>[] 5. OFF-                                                                                                                                                                                                           | E-STANDING 2 Traffic I<br>4 or more<br>UECTING 0.5 Square                                                                                                                                                                                                                                                | Lanes - 0.75<br>Traffic Lan<br>Feet per ea<br>acing Requi                                                      | 5 Square Feet<br>nes - 1.5 Squa<br>ach Linear F                                                                | x Street Frontage<br>are Feet x Street Front<br>oot of Building Facad<br>> 300 Square Feet                                                                                              | le<br>or < 15 Squ                        | uare Feet<br><b>on-Illumi</b> | nated    |
| [ ] 3. FREI<br>[ ] 4. PRO.<br>[ ] 5. OFF-<br>[ ] Exter<br>(1 - 5) Area<br>(1,2,4) Build<br>(1 - 4) Street<br>(2,4,5) Heigh                                                                                                                       | 2 Traffic I<br>4 or more<br><b>JECTING</b> 0.5 Square<br><b>PREMISE</b> See #3 Spannelly Illuminated<br>of Proposed Sign 78.2 Square<br>ing Facade 60 Linear Feet<br>t Frontage 130 Linear Feet                                                                                                          | Lanes - 0.75<br>Traffic Lan<br>e Feet per er<br>acing Requi<br>MInterne<br>Feet<br>learance to                 | Square Feet<br>les - 1.5 Squa<br>ach Linear F<br>rements; Not<br>ally Illumina<br>Grade                        | x Street Frontage<br>are Feet x Street Front<br>oot of Building Facad<br>> 300 Square Feet                                                                                              | le<br>or < 15 Squ                        |                               | nated    |
| <ul> <li>[] 3. FREI</li> <li>[] 4. PRO.</li> <li>[] 5. OFF-</li> <li>[] Exter</li> <li>(1 - 5) Area</li> <li>(1,2,4) Build</li> <li>(1 - 4) Street</li> <li>(2,4,5) Heighted</li> </ul>                                                          | <b>E-STANDING</b> 2 Traffic I<br>4 or more<br><b>JECTING</b> 0.5 Square<br><b>PREMISE</b> See #3 Spannel<br><b>nally Illuminated</b><br>of Proposed Sign 78.2 Square<br>ing Facade 60 Linear Feet<br>t Frontage 130 Linear Feet<br>at to Top of Sign 15 Feet C<br>nce from all Existing Off-Premise Sign | Lanes - 0.75<br>Traffic Lan<br>e Feet per er<br>acing Requi<br>MInterne<br>Feet<br>learance to                 | Square Feet<br>les - 1.5 Squa<br>ach Linear F<br>rements; Not<br>ally Illumina<br>Grade                        | x Street Frontage         are Feet x Street Frontage         oot of Building Facade         > 300 Square Feet         ated            Feet            Feet                              | le<br>or < 15 Squ                        | on-Illumi                     |          |
| ]       3. FREI         ]       4. PRO.         ]       5. OFF-         []       Exter         (1 - 5)       Area         (1,2,4)       Build         (1 - 4)       Street         (2,4,5)       Heigh         (5)       Dista                   | 2 Traffic I<br>4 or more<br><b>JECTING</b> 0.5 Square<br><b>PREMISE</b> See #3 Spannelly Illuminated<br>of Proposed Sign 78.2 Square<br>ing Facade 60 Linear Feet<br>t Frontage 130 Linear Feet<br>tt to Top of Sign 15 Feet Conce from all Existing Off-Premise Sign<br>ge/Type:                        | Lanes - 0.75<br>Traffic Lan<br>e Feet per er<br>acing Requi<br>MInterne<br>Feet<br>learance to                 | Square Feet<br>les - 1.5 Squa<br>ach Linear F<br>rements; Not<br>ally Illumina<br>Grade                        | x Street Frontage         are Feet x Street Frontage         oot of Building Facade         > 300 Square Feet         ated            Feet            Feet                              | le<br>or < 15 Squ<br>[ ] No<br>DFFICE US | on-Illumin                    | 0        |
| ]       3. FREI         ]       4. PRO.         ]       5. OFF-         []       Exter         1 - 5)       Area         1,2,4)       Build         1 - 4)       Street         2,4,5)       Heigh         5)       Dista         Existing Signa | 2 Traffic I<br>4 or more<br><b>JECTING</b> 0.5 Square<br><b>PREMISE</b> See #3 Spannelly Illuminated<br>of Proposed Sign 78.2 Square<br>ing Facade 60 Linear Feet<br>t Frontage 130 Linear Feet<br>tt to Top of Sign 15 Feet Conce from all Existing Off-Premise Sign<br>ge/Type:                        | Lanes - 0.75<br>Traffic Lan<br>e Feet per er<br>acing Requi<br>MINTERNA<br>Feet<br>learance to<br>ns within 60 | Square Feet<br>hes - 1.5 Squa<br>ach Linear For<br>rements; Not<br>ally Illumina<br>Grade/<br>0 Feet           | x Street Frontage<br>are Feet x Street Front<br>oot of Building Facad<br>> 300 Square Feet<br>ated<br>2<br>Feet<br>Feet<br>Feet<br>For C                                                | le<br>or < 15 Squ<br>[ ] No<br>DFFICE US | on-Illumin                    | 0        |
| ]       3. FREI         ]       4. PRO.         ]       5. OFF-         []       Exter         1 - 5)       Area         1,2,4)       Build         1 - 4)       Street         2,4,5)       Heigh         5)       Dista         Existing Signa | 2 Traffic I<br>4 or more<br><b>JECTING</b> 0.5 Square<br><b>PREMISE</b> See #3 Spannelly Illuminated<br>of Proposed Sign 78.2 Square<br>ing Facade 60 Linear Feet<br>t Frontage 130 Linear Feet<br>tt to Top of Sign 15 Feet Conce from all Existing Off-Premise Sign<br>ge/Type:                        | Lanes - 0.75<br>Traffic Lan<br>e Feet per er<br>acing Requi<br>MINTERNA<br>Feet<br>learance to<br>ns within 60 | Square Feet<br>hes - 1.5 Squa<br>ach Linear For<br>rements; Not<br>ally Illumina<br>Grade<br>0 Feet<br>Sq. Ft. | x Street Frontage         are Feet x Street Frontage         poot of Building Facade         > 300 Square Feet         ited         2         Feet         Feet         Signage Allowed | le<br>or < 15 Squ<br>[ ] No<br>DFFICE US | on-Illumin                    | Bloop    |