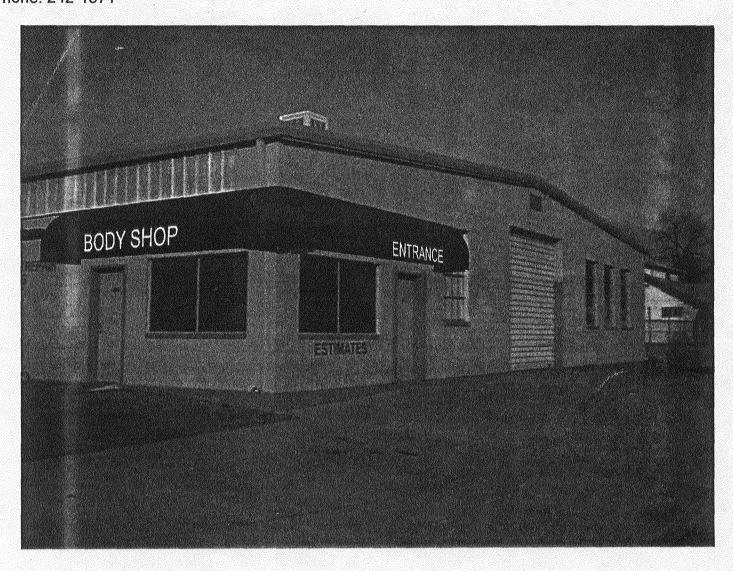

| TAX SCHEDULE 2945-192-13-009  BUSINESS NAME FUCCO MOTOVS  STREET ADDRESS   14 H.   40 e ADDRESS   5 20 25 Rd  PROPERTY OWNER BOY FUCCO TELEPHONE NO. 242-1453  OWNER ADDRESS   14 H.   4 M CONTACT PERSON   10 m D C/CSTU  [] 1. FLUSH WALL   2 Square Feet per Linear Foot of Building Facade [] 2. ROOF   2 Square Feet per Linear Foot of Building Facade [] 3. FREE-STANDING   2 Traffic Lanes - 0.75 Square Feet x Street Frontage 4 or more Traffic Lanes - 1.5 Square Feet x Street Frontage [] 4. PROJECTING   0.5 Square Feet per each Linear Foot of Building Facade |                                                                                                                                                                               |                                                                                                                                                                                                                                                                                                                     |  |  |
|--------------------------------------------------------------------------------------------------------------------------------------------------------------------------------------------------------------------------------------------------------------------------------------------------------------------------------------------------------------------------------------------------------------------------------------------------------------------------------------------------------------------------------------------------------------------------------|-------------------------------------------------------------------------------------------------------------------------------------------------------------------------------|---------------------------------------------------------------------------------------------------------------------------------------------------------------------------------------------------------------------------------------------------------------------------------------------------------------------|--|--|
| [ ] 5. OFF-PREMISE [ ] Externally Illuminated                                                                                                                                                                                                                                                                                                                                                                                                                                                                                                                                  | [X] Internally Illuminated                                                                                                                                                    | > 300 Square Feet or < 15 Square Feet  [ ] Non-Illuminated                                                                                                                                                                                                                                                          |  |  |
| (1-5) Area of Proposed Sign: Square Feet (1,2,4) Building Façade: Linear Feet (1-4) Street Frontage: Linear Feet (2-5) Height to Top of Sign: Feet Clearance to Grade: Feet (5) Distance from all Existing Off-Premise Signs within 600 Feet: Feet                                                                                                                                                                                                                                                                                                                             |                                                                                                                                                                               |                                                                                                                                                                                                                                                                                                                     |  |  |
|                                                                                                                                                                                                                                                                                                                                                                                                                                                                                                                                                                                |                                                                                                                                                                               |                                                                                                                                                                                                                                                                                                                     |  |  |
| Painted wall sign                                                                                                                                                                                                                                                                                                                                                                                                                                                                                                                                                              |                                                                                                                                                                               | Signage Allowed on Parcel:   St Street                                                                                                                                                                                                                                                                              |  |  |
| - ( )                                                                                                                                                                                                                                                                                                                                                                                                                                                                                                                                                                          | Sq. Ft.                                                                                                                                                                       |                                                                                                                                                                                                                                                                                                                     |  |  |
| Painted wall sign                                                                                                                                                                                                                                                                                                                                                                                                                                                                                                                                                              | Sq. Ft.                                                                                                                                                                       | Signage Allowed on Parcel:   St Sheet  Building 250 Sq. Ft.  Free-Standing 295 Sq. Ft.                                                                                                                                                                                                                              |  |  |
| Painted wall 51(20  Total E  COMMENTS:  NOTE: No sign may exceed 300 square proposed and existing signage including types.                                                                                                                                                                                                                                                                                                                                                                                                                                                     | Sq. Ft.  Sq. Ft.  Sq. Ft.  Sq. Ft.  xisting: 72 Sq. Ft.  feet. A separate sign clearance is repes, dimensions and lettering. Attach a operty lines, distances from existing b | Signage Allowed on Parcel: / St Sheet  Building 250 Sq. Ft.  Free-Standing 235 Sq. Ft.  Total Allowed: 250 Sq. Ft.  Total Allowed: 250 Sq. Ft.  equired for each sign. Attach a sketch, to scale, of a plot plan, to scale, showing: abutting streets, alleys, buildings to proposed signs and required setbacks. A |  |  |

| TAX SCHEDULE 2945-14 BUSINESS NAME FUOCO A STREET ADDRESS 114 HI PROPERTY OWNER FUOCO A OWNER ADDRESS 741 Nov                                                                                                                                                                                                                                                                                                                                                                                                                                                                                                                                                                                                                                                                                                                                                                                                                                                                                                                                                                                                                                                                                                                                                                                                                                                                                                                                                                                                                                                                                                                                                                                                                                                                                                                                                                                                                                                                                                                                                                                                                 | 10 tous LICENSI<br>Ave ADDRE<br>10 tous TELEPH | ACTOR CANUAS Products Co<br>ENO. 2010136<br>SS 580 25 Rd<br>IONE NO. 242-1453<br>CT PERSON Tom DyKstva |  |  |
|-------------------------------------------------------------------------------------------------------------------------------------------------------------------------------------------------------------------------------------------------------------------------------------------------------------------------------------------------------------------------------------------------------------------------------------------------------------------------------------------------------------------------------------------------------------------------------------------------------------------------------------------------------------------------------------------------------------------------------------------------------------------------------------------------------------------------------------------------------------------------------------------------------------------------------------------------------------------------------------------------------------------------------------------------------------------------------------------------------------------------------------------------------------------------------------------------------------------------------------------------------------------------------------------------------------------------------------------------------------------------------------------------------------------------------------------------------------------------------------------------------------------------------------------------------------------------------------------------------------------------------------------------------------------------------------------------------------------------------------------------------------------------------------------------------------------------------------------------------------------------------------------------------------------------------------------------------------------------------------------------------------------------------------------------------------------------------------------------------------------------------|------------------------------------------------|--------------------------------------------------------------------------------------------------------|--|--|
| [X] 1. FLUSH WALL 2 Square Feet per Linear Foot of Building Facade 2 Square Feet per Linear Foot of Building Facade 2 Square Feet per Linear Foot of Building Facade 2 Traffic Lanes - 0.75 Square Feet x Street Frontage 4 or more Traffic Lanes - 1.5 Square Feet x Street Frontage 5 OFF-PREMISE 5 OFF-PREMISE 5 Square Feet per each Linear Foot of Building Facade 5 See #3 Spacing Requirements; Not > 300 Square Feet or < 15 Square Feet                                                                                                                                                                                                                                                                                                                                                                                                                                                                                                                                                                                                                                                                                                                                                                                                                                                                                                                                                                                                                                                                                                                                                                                                                                                                                                                                                                                                                                                                                                                                                                                                                                                                              |                                                |                                                                                                        |  |  |
| [ ] Externally Illuminated                                                                                                                                                                                                                                                                                                                                                                                                                                                                                                                                                                                                                                                                                                                                                                                                                                                                                                                                                                                                                                                                                                                                                                                                                                                                                                                                                                                                                                                                                                                                                                                                                                                                                                                                                                                                                                                                                                                                                                                                                                                                                                    | [X] Internally Illuminated                     | [ ] Non-Illuminated                                                                                    |  |  |
| (1 - 5) Area of Proposed Sign: Square Feet  (1,2,4) Building Façade: 75 Linear Feet  (1 - 4) Street Frontage: 150 Linear Feet  (2 - 5) Height to Top of Sign: Feet Clearance to Grade: Feet  (5) Distance from all Existing Off-Premise Signs within 600 Feet: Feet                                                                                                                                                                                                                                                                                                                                                                                                                                                                                                                                                                                                                                                                                                                                                                                                                                                                                                                                                                                                                                                                                                                                                                                                                                                                                                                                                                                                                                                                                                                                                                                                                                                                                                                                                                                                                                                           |                                                |                                                                                                        |  |  |
| EXISTING SIGNAGE/TYPE:                                                                                                                                                                                                                                                                                                                                                                                                                                                                                                                                                                                                                                                                                                                                                                                                                                                                                                                                                                                                                                                                                                                                                                                                                                                                                                                                                                                                                                                                                                                                                                                                                                                                                                                                                                                                                                                                                                                                                                                                                                                                                                        |                                                | A FOR OFFICE USE ONLY                                                                                  |  |  |
| D 4 1 .1                                                                                                                                                                                                                                                                                                                                                                                                                                                                                                                                                                                                                                                                                                                                                                                                                                                                                                                                                                                                                                                                                                                                                                                                                                                                                                                                                                                                                                                                                                                                                                                                                                                                                                                                                                                                                                                                                                                                                                                                                                                                                                                      |                                                | ● FOR OFFICE USE ONLY ●                                                                                |  |  |
| ram led wat                                                                                                                                                                                                                                                                                                                                                                                                                                                                                                                                                                                                                                                                                                                                                                                                                                                                                                                                                                                                                                                                                                                                                                                                                                                                                                                                                                                                                                                                                                                                                                                                                                                                                                                                                                                                                                                                                                                                                                                                                                                                                                                   | Sq. Ft.                                        | Signage Allowed on Parcel:  HIII AVE                                                                   |  |  |
|                                                                                                                                                                                                                                                                                                                                                                                                                                                                                                                                                                                                                                                                                                                                                                                                                                                                                                                                                                                                                                                                                                                                                                                                                                                                                                                                                                                                                                                                                                                                                                                                                                                                                                                                                                                                                                                                                                                                                                                                                                                                                                                               | Sq. Ft.                                        | Building /50 Sq. Ft.                                                                                   |  |  |
|                                                                                                                                                                                                                                                                                                                                                                                                                                                                                                                                                                                                                                                                                                                                                                                                                                                                                                                                                                                                                                                                                                                                                                                                                                                                                                                                                                                                                                                                                                                                                                                                                                                                                                                                                                                                                                                                                                                                                                                                                                                                                                                               | Sq. Ft.                                        | Free-Standing //2 Sq. Ft.                                                                              |  |  |
| Tota                                                                                                                                                                                                                                                                                                                                                                                                                                                                                                                                                                                                                                                                                                                                                                                                                                                                                                                                                                                                                                                                                                                                                                                                                                                                                                                                                                                                                                                                                                                                                                                                                                                                                                                                                                                                                                                                                                                                                                                                                                                                                                                          | al Existing: Sq. Ft.                           | Total Allowed: /50 Sq. Ft.                                                                             |  |  |
| COMMENTS:                                                                                                                                                                                                                                                                                                                                                                                                                                                                                                                                                                                                                                                                                                                                                                                                                                                                                                                                                                                                                                                                                                                                                                                                                                                                                                                                                                                                                                                                                                                                                                                                                                                                                                                                                                                                                                                                                                                                                                                                                                                                                                                     |                                                |                                                                                                        |  |  |
| NOTE: No sign may exceed 300 square feet. A separate sign clearance is required for each sign. Attach a sketch, to scale, of proposed and existing signage including types, dimensions and lettering. Attach a plot plan, to scale, showing: abutting streets, alleys, easements, driveways, encroachments, property lines, distances from existing buildings to proposed signs and required setbacks. A SEPARATE PERMIT FROM THE BUILDING DEPARTMENT IS ALSO REQUIRED.                                                                                                                                                                                                                                                                                                                                                                                                                                                                                                                                                                                                                                                                                                                                                                                                                                                                                                                                                                                                                                                                                                                                                                                                                                                                                                                                                                                                                                                                                                                                                                                                                                                       |                                                |                                                                                                        |  |  |
| I hereby attest that the information on this form and the attached sketches are true and accurate.    Sold   Sold |                                                |                                                                                                        |  |  |
| (White: Community Development)                                                                                                                                                                                                                                                                                                                                                                                                                                                                                                                                                                                                                                                                                                                                                                                                                                                                                                                                                                                                                                                                                                                                                                                                                                                                                                                                                                                                                                                                                                                                                                                                                                                                                                                                                                                                                                                                                                                                                                                                                                                                                                |                                                | uilding Dept) (Goldenrod: Code Enforcement)                                                            |  |  |

CAnvas Products co Fuoco Motors 114 Hill Ave 580 25 Road Body Shop site Plan Tom Dykstuc Bob Fuoco 242-1453 242-1571 72, Proposed 510 mage 10 x 1 -10 sq.ft. 20751 150 Hill Ave Total Signage = 20 sq.ft.