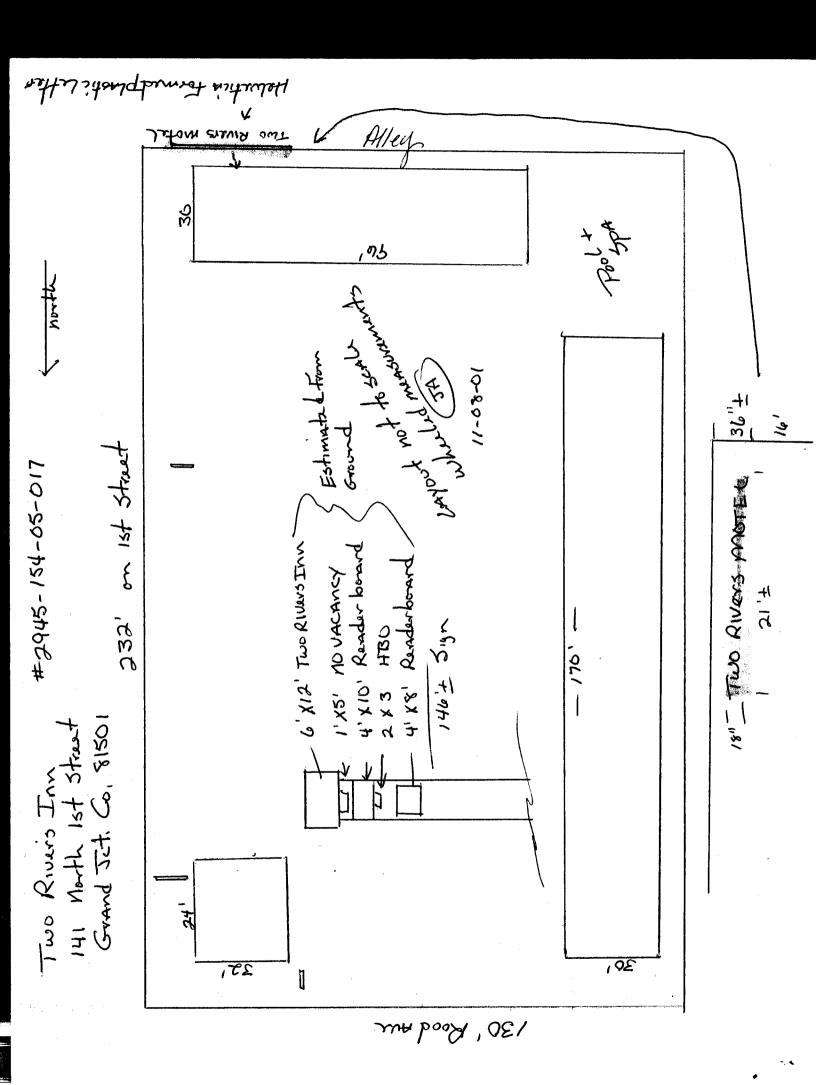

## Sign Permit

Community Development Department 250 North 5th Street Grand Junction CO 81501

Phone: (970) 244-1430 FAX (970) 256-4031

| , |
|---|
| _ |
|   |
| _ |
|   |

| TAX SCHEDULE 2945-154-09 BUSINESS NAME TWO RIVERS IN STREET ADDRESS 141 N. 137, PROPERTY OWNER SAM Antono OWNER ADDRESS 125 North 1st                                                                                                                                                                                                                                                                                                                                                                                                                                                                       | LICEN 67, 81501 ADDR DOULUS TELEP | RACTOR Western Neon Jign Co., SE NO. ESS 3183 HALL AVR GJ 81504 HONE NO. (970) 523-4045 ACT PERSON John |  |
|-------------------------------------------------------------------------------------------------------------------------------------------------------------------------------------------------------------------------------------------------------------------------------------------------------------------------------------------------------------------------------------------------------------------------------------------------------------------------------------------------------------------------------------------------------------------------------------------------------------|-----------------------------------|---------------------------------------------------------------------------------------------------------|--|
| [X] 1. FLUSH WALL Face change only on items 2, 3 & 4  [] 2. ROOF [] 3. FREE-STANDING [] 4. PROJECTING  [] Existing Externally or Internally Illuminated — No Change in Electrical Service  [X] 1. FLUSH WALL 2 Square Feet per Linear Foot of Building Façade  2 Square Feet per Linear Foot of Building Façade  2 Square Feet per Linear Foot of Building Façade  2 Traffic Lanes - 0.75 Square Feet x Street Frontage  4 or more Traffic Lanes - 1.5 Square Feet x Street Frontage  0.5 Square Feet per each Linear Foot of Building Façade                                                               |                                   |                                                                                                         |  |
| (1-4) Area of Proposed Sign: 31,50 Square Feet 18" high x 21'long Two Rivers Motel (1,2,4) Building Façade: Linear Feet Rood Ave in 18" Craps (1-4) Street Frontage: 130 Linear Feet Rood Ave (2-4) Height to Top of Sign: 17'6" Feet Clearance to Grade: 16'+ Feet                                                                                                                                                                                                                                                                                                                                         |                                   |                                                                                                         |  |
| DWICEPIA CLONIA OF /TWIDE                                                                                                                                                                                                                                                                                                                                                                                                                                                                                                                                                                                   |                                   |                                                                                                         |  |
| EXISTING SIGNAGE/TYPE:                                                                                                                                                                                                                                                                                                                                                                                                                                                                                                                                                                                      | 1.11                              | ● FOR OFFICE USE ONLY ●                                                                                 |  |
| 1- F5 Sign (A30'OAH)                                                                                                                                                                                                                                                                                                                                                                                                                                                                                                                                                                                        | /46+ Sq. Ft.                      | Signage Allowed on Parcel:                                                                              |  |
| 1- directional Sign 1-th                                                                                                                                                                                                                                                                                                                                                                                                                                                                                                                                                                                    | 3± Sq. Ft.                        | Building <u>192</u> Sq. Ft.                                                                             |  |
| 1- directional sign 1-Rod                                                                                                                                                                                                                                                                                                                                                                                                                                                                                                                                                                                   | Sq. Ft.                           | Free-Standing 305 Sq. Ft.                                                                               |  |
| Total Existing:                                                                                                                                                                                                                                                                                                                                                                                                                                                                                                                                                                                             |                                   | Total Allowed: <u>300</u> Sq. Ft.                                                                       |  |
| COMMENTS: Install non-illumated formed plastic letters Two Rivers Motel" To the motel wall facing South.  NOTE: No sign may exceed 300 square feet. A separate sign permit is required for each sign. Attach a sketch, to scale, of proposed and existing signage including types, dimensions and lettering. Attach a plot plan, to scale, showing: abutting streets, alleys, easements, driveways, encroachments, property lines, distances from existing buildings to proposed signs and required setbacks. Roof signs shall be manufactured such that no guy wires, braces or supports shall be visible. |                                   |                                                                                                         |  |
| I hereby attest that the information on this form and the attached sketches are true and accurate.                                                                                                                                                                                                                                                                                                                                                                                                                                                                                                          |                                   |                                                                                                         |  |
| fot 86h 11-8-01 fat Cent pg 11/8/01                                                                                                                                                                                                                                                                                                                                                                                                                                                                                                                                                                         |                                   |                                                                                                         |  |
| Applicant's Signature                                                                                                                                                                                                                                                                                                                                                                                                                                                                                                                                                                                       | Date Comm                         | unity Development Approvál ' Date                                                                       |  |
| (White: Community Development)                                                                                                                                                                                                                                                                                                                                                                                                                                                                                                                                                                              | (Canary: Applica                  | nt) (Pink: Code Enforcement)                                                                            |  |