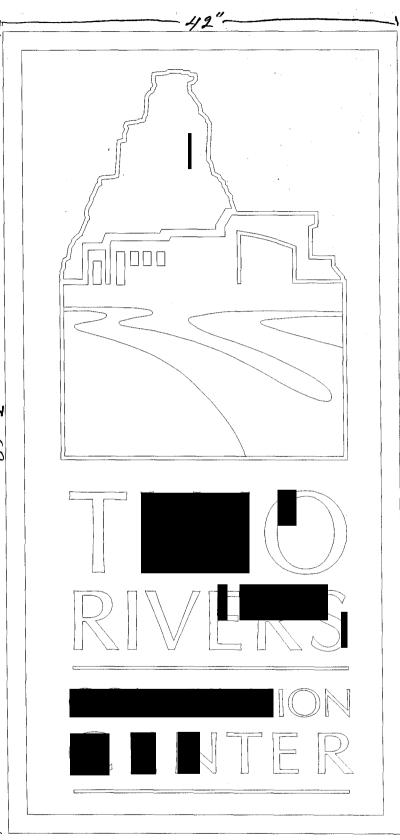

TELEPHONE NO. 24166400 OWNER ADDRESS **FLUSH WALL** [ ] 1. 2 Square Feet per Linear Foot of Building Facade Face Change Only (2,3 & 4): **ROOF** [ ] 2. 2 Square Feet per Linear Foot of Building Facade 2 Traffic Lanes - 0.75 Square Feet x Street Frontage [X] 3. FREE-STANDING 4 or more Traffic Lanes - 1.5 Square Feet x Street Frontage **PROJECTING** []4. 0.5 Square Feet per each Linear Foot of Building Facade [X] Existing Externally or Internally Illuminated - No Change in Electrical Service [ ] Non-Illuminated (1 - 4)Area of Proposed Sign 25 Building Facade WA Linear Feet (1,2,4)Street Frontage Linear Feet 340.6 KA from Plans (1 - 4)Height to Top of Sign 13' 15 Feet Clearance to Grade (2,3,4)● FOR OFFICE USE ONLY ● Existing Signage/Type: Signage Allowed on Parcel: Main Sq. Ft. Sq. Ft. Building Sq. Ft Free-Standing Sq. Ft. Sq. Ft. Total Existing: Sq. Ft. Total Allowed: COMMENTS: Proposed sign NOTE: No sign may exceed 300 square feet. A separate sign permit is required for each sign. Attach a sketch of proposed and existing signage including types, dimensions, lettering, abutting streets, alleys, easements, property lines, and locations. Roof signs shall be manufactured such that no guy wires, braces or supports shall be visible. Bowler 1490/ Multiple Miller ture Date Community Development Approval

(Canary: Applicant)

Two Rivers Convention Center 137 Main B

Broposed free standing Existing free-standing Broposed from -stanger

12.5 H

25 H