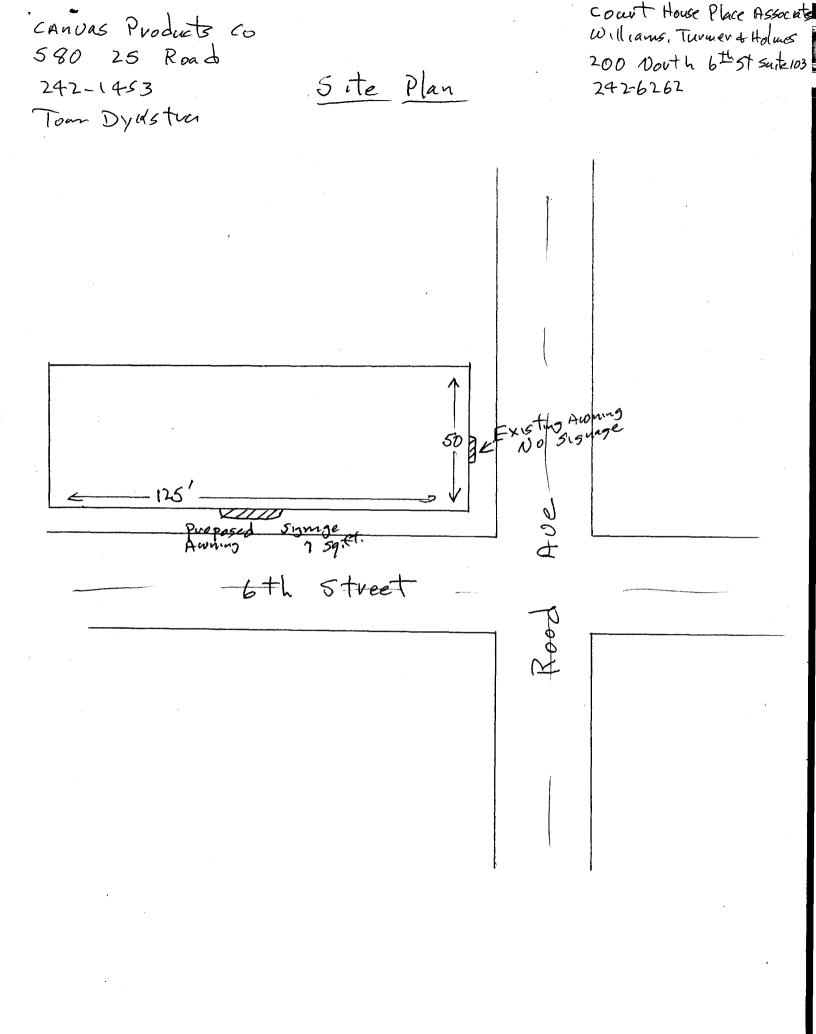

| TAX SCHEDULE 2945-143-07-011 CONTRACTOR CANUAS Products Co BUSINESS NAME Williams Turner + Holmos PC LICENSE NO. 2010136 STREET ADDRESS 200 North 675+ Sutc103 ADDRESS 580 25 Rd PROPERTY OWNER COURT HOUSE Place Associates MCELEPHONE NO. 242-1453 OWNER ADDRESS 200 North 645 St Sute103 CONTACT PERSON Tom Dykstra                                                                                                                           |                                                                                                                                                                                                                                                                                                                                                                                                                                                                                                                                                                                                                                                                                                                                                                                                                                                                                                                                                                                                                                                                                                                                                                                                                                                                                                                                                                                                                                                                                                                                                                                                                                                                                                                                                                                                                                                                                                                                                                                                                                                                                                                               |                                                                                                                                                                                |  |  |
|--------------------------------------------------------------------------------------------------------------------------------------------------------------------------------------------------------------------------------------------------------------------------------------------------------------------------------------------------------------------------------------------------------------------------------------------------|-------------------------------------------------------------------------------------------------------------------------------------------------------------------------------------------------------------------------------------------------------------------------------------------------------------------------------------------------------------------------------------------------------------------------------------------------------------------------------------------------------------------------------------------------------------------------------------------------------------------------------------------------------------------------------------------------------------------------------------------------------------------------------------------------------------------------------------------------------------------------------------------------------------------------------------------------------------------------------------------------------------------------------------------------------------------------------------------------------------------------------------------------------------------------------------------------------------------------------------------------------------------------------------------------------------------------------------------------------------------------------------------------------------------------------------------------------------------------------------------------------------------------------------------------------------------------------------------------------------------------------------------------------------------------------------------------------------------------------------------------------------------------------------------------------------------------------------------------------------------------------------------------------------------------------------------------------------------------------------------------------------------------------------------------------------------------------------------------------------------------------|--------------------------------------------------------------------------------------------------------------------------------------------------------------------------------|--|--|
| [X] 1. FLUSH WALL 2 Square Feet per Linear Foot of Building Facade 2 Square Feet per Linear Foot of Building Facade 2 Square Feet per Linear Foot of Building Facade 2 Traffic Lanes - 0.75 Square Feet x Street Frontage 4 or more Traffic Lanes - 1.5 Square Feet x Street Frontage 5 OFF-PREMISE 5 OFF-PREMISE 5 Square Feet per each Linear Foot of Building Facade 5 See #3 Spacing Requirements; Not > 300 Square Feet or < 15 Square Feet |                                                                                                                                                                                                                                                                                                                                                                                                                                                                                                                                                                                                                                                                                                                                                                                                                                                                                                                                                                                                                                                                                                                                                                                                                                                                                                                                                                                                                                                                                                                                                                                                                                                                                                                                                                                                                                                                                                                                                                                                                                                                                                                               |                                                                                                                                                                                |  |  |
| [ ] Externally Illuminated [ ] Internally Illuminated                                                                                                                                                                                                                                                                                                                                                                                            | ninated                                                                                                                                                                                                                                                                                                                                                                                                                                                                                                                                                                                                                                                                                                                                                                                                                                                                                                                                                                                                                                                                                                                                                                                                                                                                                                                                                                                                                                                                                                                                                                                                                                                                                                                                                                                                                                                                                                                                                                                                                                                                                                                       | [X] Non-Illuminated                                                                                                                                                            |  |  |
| (1 - 5) Area of Proposed Sign: Square Feet (1,2,4) Building Façade: 12.5                                                                                                                                                                                                                                                                                                                                                                         |                                                                                                                                                                                                                                                                                                                                                                                                                                                                                                                                                                                                                                                                                                                                                                                                                                                                                                                                                                                                                                                                                                                                                                                                                                                                                                                                                                                                                                                                                                                                                                                                                                                                                                                                                                                                                                                                                                                                                                                                                                                                                                                               |                                                                                                                                                                                |  |  |
| EXISTING SIGNAGE/TYPE:                                                                                                                                                                                                                                                                                                                                                                                                                           |                                                                                                                                                                                                                                                                                                                                                                                                                                                                                                                                                                                                                                                                                                                                                                                                                                                                                                                                                                                                                                                                                                                                                                                                                                                                                                                                                                                                                                                                                                                                                                                                                                                                                                                                                                                                                                                                                                                                                                                                                                                                                                                               | ● FOR OFFICE USE ONLY ●                                                                                                                                                        |  |  |
| A) a. a                                                                                                                                                                                                                                                                                                                                                                                                                                          | 6 5                                                                                                                                                                                                                                                                                                                                                                                                                                                                                                                                                                                                                                                                                                                                                                                                                                                                                                                                                                                                                                                                                                                                                                                                                                                                                                                                                                                                                                                                                                                                                                                                                                                                                                                                                                                                                                                                                                                                                                                                                                                                                                                           |                                                                                                                                                                                |  |  |
|                                                                                                                                                                                                                                                                                                                                                                                                                                                  | _ Sq. Ft.                                                                                                                                                                                                                                                                                                                                                                                                                                                                                                                                                                                                                                                                                                                                                                                                                                                                                                                                                                                                                                                                                                                                                                                                                                                                                                                                                                                                                                                                                                                                                                                                                                                                                                                                                                                                                                                                                                                                                                                                                                                                                                                     | Signage Allowed on Parcel:                                                                                                                                                     |  |  |
|                                                                                                                                                                                                                                                                                                                                                                                                                                                  | _ Sq. Ft.                                                                                                                                                                                                                                                                                                                                                                                                                                                                                                                                                                                                                                                                                                                                                                                                                                                                                                                                                                                                                                                                                                                                                                                                                                                                                                                                                                                                                                                                                                                                                                                                                                                                                                                                                                                                                                                                                                                                                                                                                                                                                                                     | Building <u>250</u> Sq. Ft.                                                                                                                                                    |  |  |
| · ·                                                                                                                                                                                                                                                                                                                                                                                                                                              | _ Sq. Ft.                                                                                                                                                                                                                                                                                                                                                                                                                                                                                                                                                                                                                                                                                                                                                                                                                                                                                                                                                                                                                                                                                                                                                                                                                                                                                                                                                                                                                                                                                                                                                                                                                                                                                                                                                                                                                                                                                                                                                                                                                                                                                                                     | Free-Standing 93,75 Sq. Ft.                                                                                                                                                    |  |  |
| Total Existing:                                                                                                                                                                                                                                                                                                                                                                                                                                  | Sq. Ft.                                                                                                                                                                                                                                                                                                                                                                                                                                                                                                                                                                                                                                                                                                                                                                                                                                                                                                                                                                                                                                                                                                                                                                                                                                                                                                                                                                                                                                                                                                                                                                                                                                                                                                                                                                                                                                                                                                                                                                                                                                                                                                                       | 260 0 0                                                                                                                                                                        |  |  |
| Total Daisting.                                                                                                                                                                                                                                                                                                                                                                                                                                  | _ <sup>5q. 17.</sup>                                                                                                                                                                                                                                                                                                                                                                                                                                                                                                                                                                                                                                                                                                                                                                                                                                                                                                                                                                                                                                                                                                                                                                                                                                                                                                                                                                                                                                                                                                                                                                                                                                                                                                                                                                                                                                                                                                                                                                                                                                                                                                          | Total Allowed: $250$ Sq. Ft.                                                                                                                                                   |  |  |
| COMMENTS:                                                                                                                                                                                                                                                                                                                                                                                                                                        | _ 54. 14.                                                                                                                                                                                                                                                                                                                                                                                                                                                                                                                                                                                                                                                                                                                                                                                                                                                                                                                                                                                                                                                                                                                                                                                                                                                                                                                                                                                                                                                                                                                                                                                                                                                                                                                                                                                                                                                                                                                                                                                                                                                                                                                     | Total Allowed: Sq. Ft.                                                                                                                                                         |  |  |
|                                                                                                                                                                                                                                                                                                                                                                                                                                                  | clearance is r<br>ering. Attach<br>from existing l                                                                                                                                                                                                                                                                                                                                                                                                                                                                                                                                                                                                                                                                                                                                                                                                                                                                                                                                                                                                                                                                                                                                                                                                                                                                                                                                                                                                                                                                                                                                                                                                                                                                                                                                                                                                                                                                                                                                                                                                                                                                            | required for each sign. Attach a sketch, to scale, of a plot plan, to scale, showing: abutting streets, alleys, buildings to proposed signs and required setbacks. A           |  |  |
| NOTE: No sign may exceed 300 square feet. A separate sign proposed and existing signage including types, dimensions and lett easements, driveways, encroachments, property lines, distances in                                                                                                                                                                                                                                                   | clearance is rering. Attach from existing land the control of the | required for each sign. Attach a sketch, to scale, of a plot plan, to scale, showing: abutting streets, alleys, buildings to proposed signs and required setbacks. A REQUIRED. |  |  |