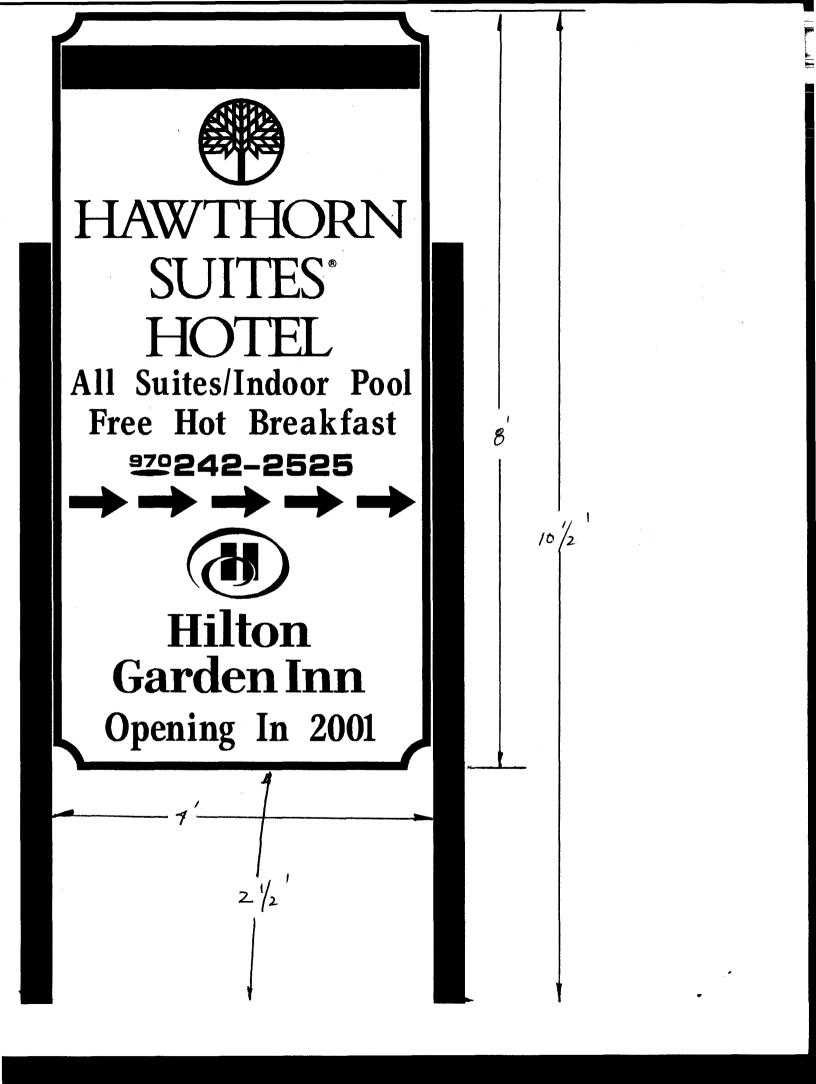

| S T -                                                                                                                                                                                    |
|------------------------------------------------------------------------------------------------------------------------------------------------------------------------------------------|
| SIGNS FIRST<br>ZZCO 3 Z 3<br>950 Noreth fre<br>ZSG - 1877<br>DN BRIMN TAP<br>cade<br>cade<br>cade<br>street Frontage                                                                     |
| ding Facade<br>uare Feet or < 15 Square Feet<br>Non-Illuminated                                                                                                                          |
| L Feet<br>eet                                                                                                                                                                            |
| • FOR OFFICE USE ONLY<br>e Allowed on Parcel: <sup>2</sup> Cro St<br>Building Sq. Ft.<br>Free-Standing <u>262.5</u> Sq. Ft.<br>Total Allowed: <u>202.5</u> Sq. Ft.                       |
| Convers of 2ndi Af nom Concluptop line or each sign. Attach a sketch, to scale, of a, to scale, showing: abutting streets, alleys, o proposed signs and required setbacks. A ED. Curate. |
|                                                                                                                                                                                          |