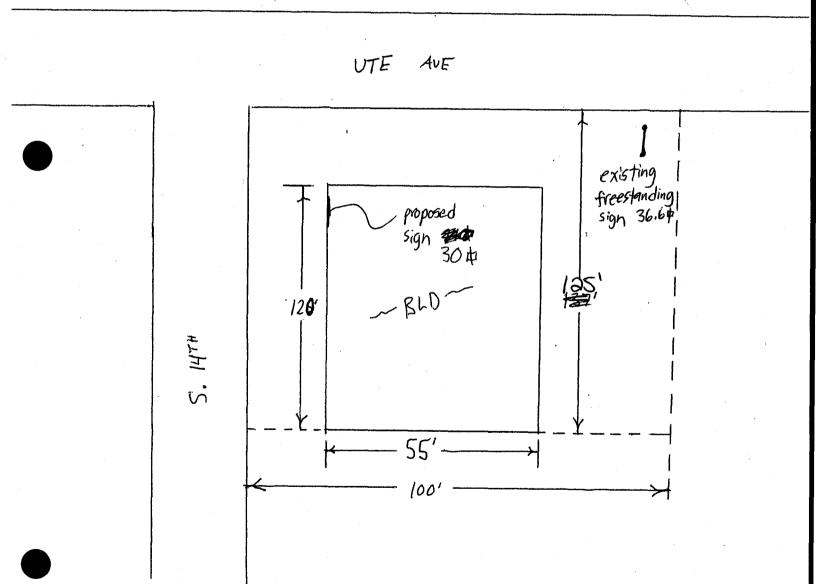

|                                                                                                                                                                                                                                                                                                                                                                                                                                                                                                                                                                             | <del></del>                                            |                                                                                           |  |
|-----------------------------------------------------------------------------------------------------------------------------------------------------------------------------------------------------------------------------------------------------------------------------------------------------------------------------------------------------------------------------------------------------------------------------------------------------------------------------------------------------------------------------------------------------------------------------|--------------------------------------------------------|-------------------------------------------------------------------------------------------|--|
| TAX SCHEDULE 2945./33 BUSINESS NAME Mountain STREET ADDRESS 24 5. 14 PROPERTY OWNER TYPONE OWNER ADDRESS                                                                                                                                                                                                                                                                                                                                                                                                                                                                    | Communications LICEN<br>1714 St. ADDI<br>Thompson Tele | FRACTOR Bud's Signs  NSE NO. 2010087  RESS 1055 ute  PHONE NO. 245-7700  FACT PERSON Eric |  |
| 1. FLUSH WALL   2 Square Feet per Linear Foot of Building Facade   2 Square Feet per Linear Foot of Building Facade   2 Square Feet per Linear Foot of Building Facade   2 Traffic Lanes - 0.75 Square Feet x Street Frontage   4 or more Traffic Lanes - 1.5 Square Feet x Street Frontage   0.5 Square Feet per each Linear Foot of Building Facade   0.5 Square Feet per each Linear Foot of Building Facade   See #3 Spacing Requirements; Not > 300 Square Feet or < 15 Square Feet                                                                                    |                                                        |                                                                                           |  |
| [ ] Externally Illuminated                                                                                                                                                                                                                                                                                                                                                                                                                                                                                                                                                  | [X] Internally Illuminated                             | [ ] Non-Illuminated                                                                       |  |
| (1 - 5) Area of Proposed Sign: 30 Square Feet (1,2,4) Building Façade: 120 Linear Feet (1 - 4) Street Frontage: 125 Linear Feet (2 - 5) Height to Top of Sign: 10 Feet Clearance to Grade: 7 Feet (5) Distance from all Existing Off-Premise Signs within 600 Feet: Feet                                                                                                                                                                                                                                                                                                    |                                                        |                                                                                           |  |
| EXISTING SIGNAGE/TYPE:                                                                                                                                                                                                                                                                                                                                                                                                                                                                                                                                                      |                                                        | FOR OFFICE USE ONLY                                                                       |  |
| Free-Standing                                                                                                                                                                                                                                                                                                                                                                                                                                                                                                                                                               | Sq. Ft.                                                | Signage Allowed on Parcel: S. 1477 DR                                                     |  |
|                                                                                                                                                                                                                                                                                                                                                                                                                                                                                                                                                                             | Sq. Ft.                                                | Building <u>240</u> Sq. Ft.                                                               |  |
|                                                                                                                                                                                                                                                                                                                                                                                                                                                                                                                                                                             | Sq. Ft.                                                | Free-Standing 93.75 Sq. Ft.                                                               |  |
| Total                                                                                                                                                                                                                                                                                                                                                                                                                                                                                                                                                                       | Existing: Sq. Ft.                                      | Total Allowed: 240 Sq. Ft.                                                                |  |
| COMMENTS:                                                                                                                                                                                                                                                                                                                                                                                                                                                                                                                                                                   |                                                        |                                                                                           |  |
| NOTE: No sign may exceed 300 square feet. A separate sign clearance is required for each sign. Attach a sketch, to scale, of proposed and existing signage including types, dimensions and lettering. Attach a plot plan, to scale, showing: abutting streets, alleys, easements, driveways, encroachments, property lines, distances from existing buildings to proposed signs and required setbacks. A SEPARATE PERMIT FROM THE BUILDING DEPARTMENT IS ALSO REQUIRED.  I hereby attest that the information on this form and the attached sketches are true and accurate. |                                                        |                                                                                           |  |
| Applicant's Signature Date Community Development Approval Date                                                                                                                                                                                                                                                                                                                                                                                                                                                                                                              |                                                        |                                                                                           |  |
| (White: Community Development) (Canary: Applicant) (Pink: Ruilding Dent) (Coldenade Code Enforcement)                                                                                                                                                                                                                                                                                                                                                                                                                                                                       |                                                        |                                                                                           |  |