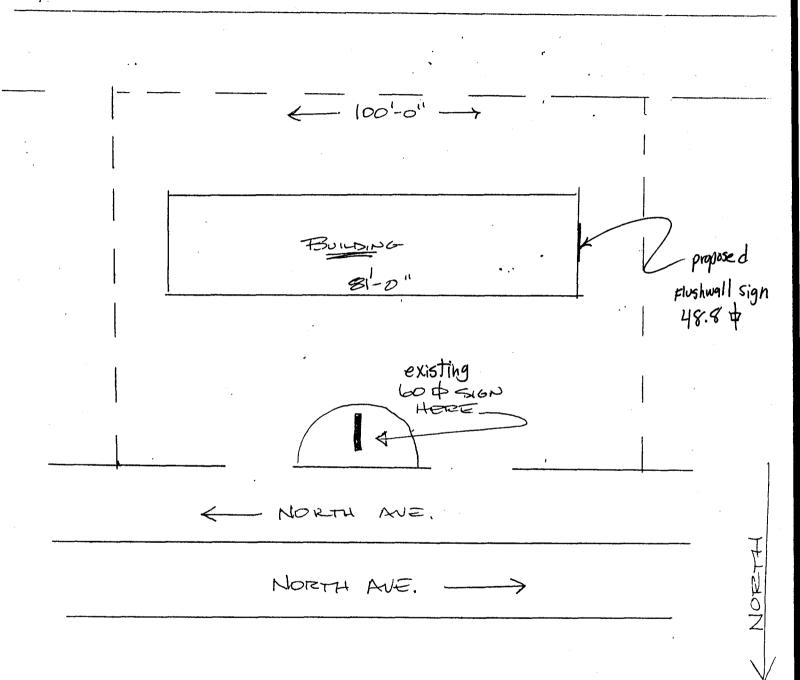

| (770) 277-1730                                                                  |                                                      |                 | Lone                           |                                                |               |  |
|---------------------------------------------------------------------------------|------------------------------------------------------|-----------------|--------------------------------|------------------------------------------------|---------------|--|
|                                                                                 |                                                      |                 | ,                              |                                                |               |  |
| BUSINESS NAME North Ave C                                                       | Car Wash                                             | CONTR           | HACTOR BUd'S                   | Signs                                          |               |  |
| STREET ADDRESS 241 North                                                        |                                                      |                 |                                |                                                |               |  |
| PROPERTY OWNER Dave Wile                                                        |                                                      | -<br>AĎDRI      |                                |                                                |               |  |
| OWNER ADDRESS                                                                   |                                                      | TELEP           | HONE NO. 245-7700              |                                                |               |  |
|                                                                                 |                                                      | -               |                                |                                                | <del>-,</del> |  |
| [X 1. FLUSH WALL 5] Face Change Only (2,3 & 4):                                 | 2 Square Feet per I                                  | Linear Foot of  | Building Facade                |                                                |               |  |
| [ ] 2. ROOF                                                                     | 2 Square Feet per Linear Foot of Building Facade     |                 |                                |                                                |               |  |
| [ ] 3. FREE-STANDING                                                            | 2 Traffic Lanes - 0.75 Square Feet x Street Frontage |                 |                                |                                                |               |  |
|                                                                                 | 4 or more Traffic I                                  | Lanes - 1.5 Squ | nare Feet x Street Frontage    |                                                |               |  |
| [ ] 4. PROJECTING                                                               | 0.5 Square Feet per                                  | r each Linear I | Foot of Building Facade        | ,                                              |               |  |
| [ ] Existing Externally or Internally Illum                                     | ninated - No Chang                                   | ge in Electrica | l Service                      | Non-Illuminate                                 | d             |  |
| (2,3,4) Height to Top of Sign // Existing Signage/Type:                         | 12 Feet Clearance to Grade 8                         |                 | For OFFICE USE ONLY            |                                                |               |  |
| Free-standing                                                                   | 60                                                   | Sq. Ft.         | Signage Allowed on Parcel:     |                                                |               |  |
| J                                                                               |                                                      | Sq. Ft.         | Building                       | 162                                            | Sq. Ft.       |  |
|                                                                                 |                                                      | Sq. Ft.         | Free-Standing                  | 150                                            | Sq. Ft.       |  |
| Total Existing:                                                                 |                                                      | Sq. Ft.         | Total Allowed:                 | 168                                            | Sa. Ft.       |  |
| COMPANYE                                                                        |                                                      | _               |                                |                                                |               |  |
| COMMENTS:                                                                       |                                                      |                 |                                |                                                |               |  |
|                                                                                 |                                                      |                 |                                |                                                |               |  |
| 1000                                                                            | C                                                    |                 |                                | in Associate                                   | . aleatala a: |  |
| <b>NOTE:</b> No sign may exceed 300 squaproposed and existing signage including | are reer. A sepa                                     | ns lettering    | abutting streets, alleys, each | asements, prop                                 | erty lines    |  |
| and locations. Roof signs shall be many                                         |                                                      |                 |                                |                                                | •             |  |
| C R. A                                                                          | 11 10 0                                              | 1               | , 11 4 11.                     |                                                | 11.           |  |
| - Cullmil                                                                       | 11-12-0                                              | 1 Sente         | y Development Approva          | - <u>                                     </u> | 13/0/         |  |
| Applicant's Signature                                                           | Date                                                 | Communit        | y Development Approva          | a Date                                         | ;             |  |
| (White: Community Development)                                                  | (Cana)                                               | ry: Applican    | t) (Pin                        | nk: Code Enf                                   | forcement     |  |