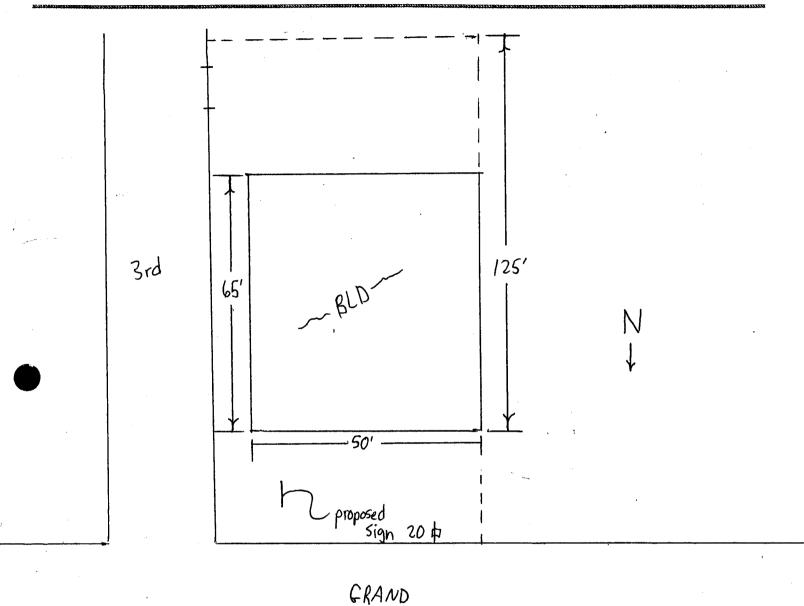

| TAX SCHEDULE 2945-143-02-009                                                                                                                                                                                                                                                                                                                                                                                                                                                                                                                                                                          | CONTRACTOR Bud's Signs             |  |
|-------------------------------------------------------------------------------------------------------------------------------------------------------------------------------------------------------------------------------------------------------------------------------------------------------------------------------------------------------------------------------------------------------------------------------------------------------------------------------------------------------------------------------------------------------------------------------------------------------|------------------------------------|--|
| BUSINESS NAME Western Slope Center for children LICENSE NO. 2010087                                                                                                                                                                                                                                                                                                                                                                                                                                                                                                                                   |                                    |  |
| STREET ADDRESS 259 Grand ADDRESS 1055 UTE                                                                                                                                                                                                                                                                                                                                                                                                                                                                                                                                                             |                                    |  |
| PROPERTY OWNER Lori Fraiser                                                                                                                                                                                                                                                                                                                                                                                                                                                                                                                                                                           | TELEPHONE NO. 245-7700             |  |
| OWNER ADDRESS Same                                                                                                                                                                                                                                                                                                                                                                                                                                                                                                                                                                                    | CONTACT PERSON Eric                |  |
| [ ] 1. FLUSH WALL  Face change only on items 2, 3 & 4  [ ] 2. ROOF  3. FREE-STANDING  4 or more Traffic Lanes - 0.75 Square Feet x Street Frontage 4 or more Traffic Lanes Foot of Building Facade  [ ] 4. PROJECTING  0.5 Square Feet per each Linear Foot of Building Facade  [ ] Existing Externally or Internally Illuminated – No Change in Electrical Service  (1 - 4) Area of Proposed Sign: 20 Square Feet  (1,2,4) Building Façade: 50 Linear Feet  (1 - 4) Street Frontage: 50 Linear Feet  (2 - 4) Height to Top of Sign: 7 Feet Clearance to Grade: 2 Feet                                |                                    |  |
| EXISTING SIGNAGE/TYPE:  • FOR OFFICE USE ONLY • O                                                                                                                                                                                                                                                                                                                                                                                                                                                                                                                                                     |                                    |  |
| <u>&amp;</u> _s                                                                                                                                                                                                                                                                                                                                                                                                                                                                                                                                                                                       | eq. Ft. Signage Allowed on Parcel: |  |
| S                                                                                                                                                                                                                                                                                                                                                                                                                                                                                                                                                                                                     | Sq. Ft. Building / Sq. Ft.         |  |
| S                                                                                                                                                                                                                                                                                                                                                                                                                                                                                                                                                                                                     | Sq. Ft. Free-Standing 75 Sq. Ft.   |  |
| Total Existing: S                                                                                                                                                                                                                                                                                                                                                                                                                                                                                                                                                                                     | Sq. Ft. Total Allowed: 150 Sq. Ft. |  |
| COMMENTS:                                                                                                                                                                                                                                                                                                                                                                                                                                                                                                                                                                                             |                                    |  |
| NOTE: No sign may exceed 300 square feet. A separate sign permit is required for each sign. Attach a sketch, to scale, of proposed and existing signage including types, dimensions and lettering. Attach a plot plan, to scale, showing: abutting streets, alleys, easements, driveways, encroachments, property lines, distances from existing buildings to proposed signs and required setbacks. Roof signs shall be manufactured such that no guy wires, braces or supports shall be visible.  I hereby attest that the information on this form and the attached sketches are true and accurate. |                                    |  |
| Applicant's Signature S-17-0 C Jay (100)  Applicant's Signature Date Community Development Approval Date                                                                                                                                                                                                                                                                                                                                                                                                                                                                                              |                                    |  |