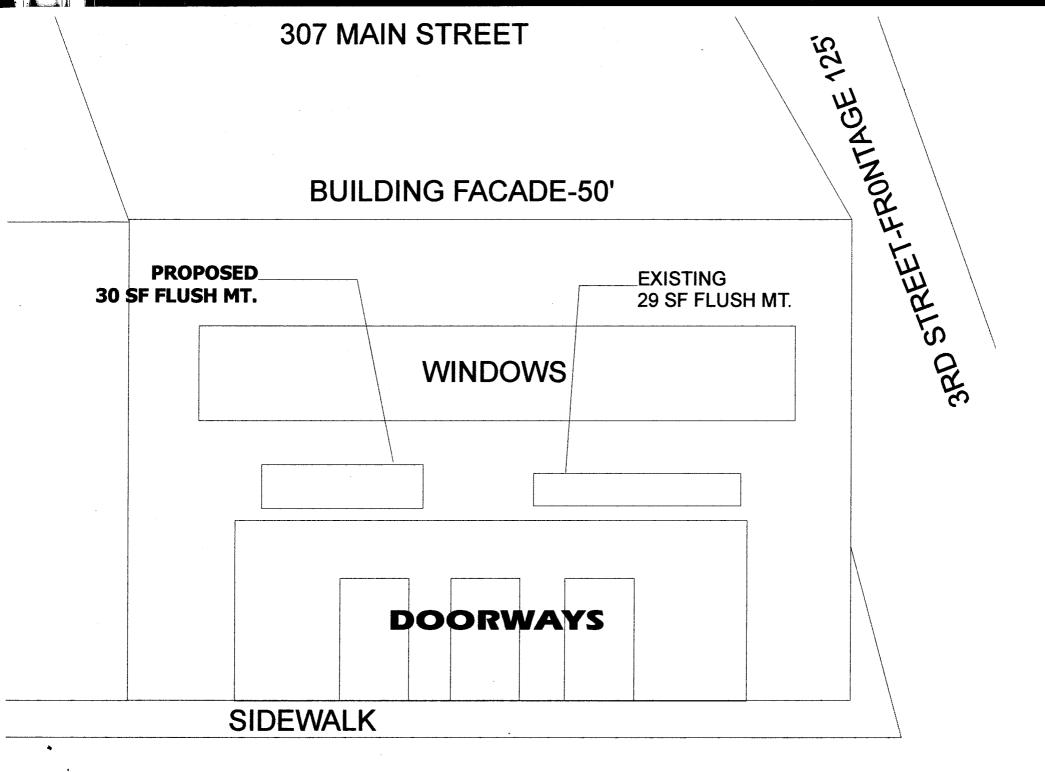

| TAX SCHEDULE 2945-143-<br>BUSINESS NAME The GIF<br>STREET ADDRESS 307 M<br>PROPERTY OWNER Wilhemeth                                                                                                                                                                                                                                                                                                                                                                                                                                                                                                                                                                                                                                                                                                                                                                                                                                                                                                                                                                                                                                                                                                                                                                                                                                                                                                                                                                                                                                                                                                                                                                                                                                                                                                                                                                                                                                                                                                                                                                                                                          | LICENSI<br>an st. Addres<br>Partuso Teleph | ENO. 2010183                                                                                                                   |  |
|------------------------------------------------------------------------------------------------------------------------------------------------------------------------------------------------------------------------------------------------------------------------------------------------------------------------------------------------------------------------------------------------------------------------------------------------------------------------------------------------------------------------------------------------------------------------------------------------------------------------------------------------------------------------------------------------------------------------------------------------------------------------------------------------------------------------------------------------------------------------------------------------------------------------------------------------------------------------------------------------------------------------------------------------------------------------------------------------------------------------------------------------------------------------------------------------------------------------------------------------------------------------------------------------------------------------------------------------------------------------------------------------------------------------------------------------------------------------------------------------------------------------------------------------------------------------------------------------------------------------------------------------------------------------------------------------------------------------------------------------------------------------------------------------------------------------------------------------------------------------------------------------------------------------------------------------------------------------------------------------------------------------------------------------------------------------------------------------------------------------------|--------------------------------------------|--------------------------------------------------------------------------------------------------------------------------------|--|
| 2 Square Feet per Linear Foot of Building Façade   Face change only on items 2, 3 & 4   2 Square Feet per Linear Foot of Building Façade   2 Square Feet per Linear Foot of Building Facade   2 Traffic Lanes - 0.75 Square Feet x Street Frontage   4 or more Traffic Lanes - 1.5 Square Feet x Street Frontage   0.5 Square Feet per each Linear Foot of Building Facade     1 4. PROJECTING   0.5 Square Feet per each Linear Foot of Building Facade   1 Non-Illuminated   1 |                                            |                                                                                                                                |  |
| (1 - 4) Area of Proposed Sign: Square Feet (1,2,4) Building Façade: Linear Feet (1 - 4). Street Frontage: Linear Feet (2 - 4) Height to Top of Sign: Feet Clearance to Grade: Feet                                                                                                                                                                                                                                                                                                                                                                                                                                                                                                                                                                                                                                                                                                                                                                                                                                                                                                                                                                                                                                                                                                                                                                                                                                                                                                                                                                                                                                                                                                                                                                                                                                                                                                                                                                                                                                                                                                                                           |                                            |                                                                                                                                |  |
| EXISTING SIGNAGE/TYPE:  Thisk mount  Total E                                                                                                                                                                                                                                                                                                                                                                                                                                                                                                                                                                                                                                                                                                                                                                                                                                                                                                                                                                                                                                                                                                                                                                                                                                                                                                                                                                                                                                                                                                                                                                                                                                                                                                                                                                                                                                                                                                                                                                                                                                                                                 |                                            | FOR OFFICE USE ONLY  Signage Allowed on Parcel:  Building / 00 Sq. Ft.  Free-Standing 37,5 Sq. Ft.  Total Allowed: 160 Sq. Ft. |  |
| COMMENTS:                                                                                                                                                                                                                                                                                                                                                                                                                                                                                                                                                                                                                                                                                                                                                                                                                                                                                                                                                                                                                                                                                                                                                                                                                                                                                                                                                                                                                                                                                                                                                                                                                                                                                                                                                                                                                                                                                                                                                                                                                                                                                                                    |                                            |                                                                                                                                |  |
| NOTE: No sign may exceed 300 square feet. A separate sign permit is required for each sign. Attach a sketch, to scale, of proposed and existing signage including types, dimensions and lettering. Attach a plot plan, to scale, showing: abutting streets, alleys, easements, driveways, encroachments, property lines, distances from existing buildings to proposed signs and required setbacks. Roof signs shall be manufactured such that no guy wires, braces or supports shall be visible.  I hereby attest that the information on this form and the attached sketches are true and accurate.                                                                                                                                                                                                                                                                                                                                                                                                                                                                                                                                                                                                                                                                                                                                                                                                                                                                                                                                                                                                                                                                                                                                                                                                                                                                                                                                                                                                                                                                                                                        |                                            |                                                                                                                                |  |
| Applicant's Signature  (White: Community Development)                                                                                                                                                                                                                                                                                                                                                                                                                                                                                                                                                                                                                                                                                                                                                                                                                                                                                                                                                                                                                                                                                                                                                                                                                                                                                                                                                                                                                                                                                                                                                                                                                                                                                                                                                                                                                                                                                                                                                                                                                                                                        | Date Commun                                | ity Development Approval Date  (Pink: Code Enforcement)                                                                        |  |

**MAIN STREET FRONTAGE-50'**