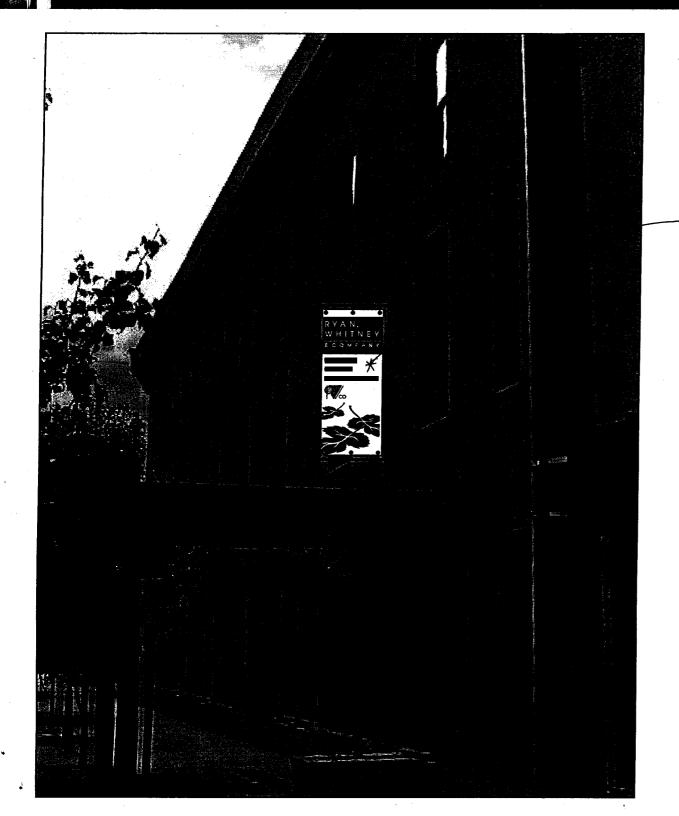

2/2×6'

Ryan Whitney

- Tropored sign location-layout has been change

leave set attached.

Looking wouth on 4th

Ryan Whitney to.

lorado to Colorado facado Existing of ed projecting ign Revised 3/01
Revised 3/01