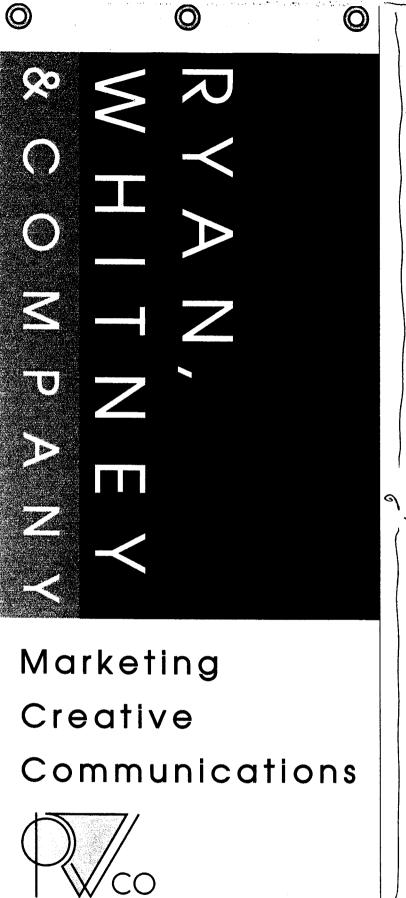

2/2×6'

Ryan Whitney

- Tropored sign location-layout has been change

leave set attached.

Looking wouth on 4th

Ryan Whitney to.

lorado to Colorado facado Existing of ed projecting ign Revised 3/01
Revised 3/01