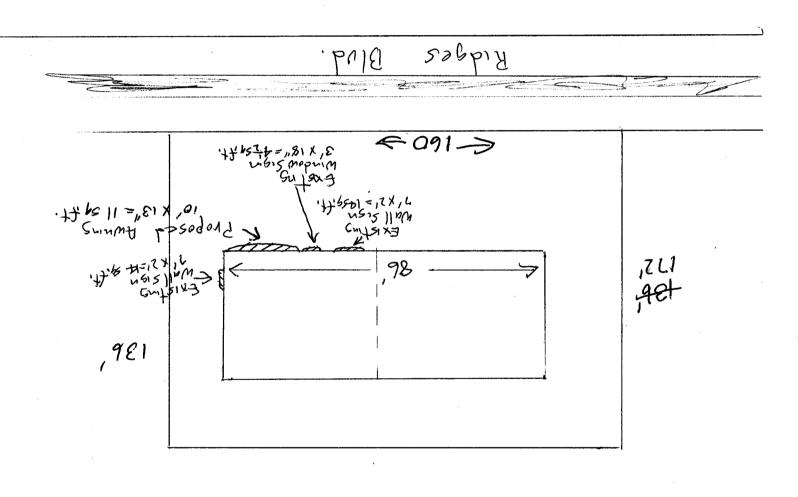

## Sign Clearance

Community Development Department 250 North 5<sup>th</sup> Street Grand Junction CO 81501 (970) 244-1430

Clearance No. \$1626

Date Submitted 9-18-2001

Fee \$ 35.00

Zone PD

| TAX SCHEDULE 2945-201-02-040 BUSINESS NAME Dennis Movins C. P.A. STREET ADDRESS 397 Ridges Blud. PROPERTY OWNER 397 Ridges Blud LLC. OWNER ADDRESS 397 Ridges Blud LLC.                                                                                                                                                                                                                                                                                                                                                                                                                                                                                                                                                                                                                                                                                                                                                                                                                                                                                                                                                                                                                                                                                                                                                    | CONTRACTOR CANUAS Products Co<br>LICENSE NO. 2010136<br>ADDRESS 580 25 Road<br>TELEPHONE NO. 242-1453<br>CONTACT PERSON Tom Dykstra                 |
|----------------------------------------------------------------------------------------------------------------------------------------------------------------------------------------------------------------------------------------------------------------------------------------------------------------------------------------------------------------------------------------------------------------------------------------------------------------------------------------------------------------------------------------------------------------------------------------------------------------------------------------------------------------------------------------------------------------------------------------------------------------------------------------------------------------------------------------------------------------------------------------------------------------------------------------------------------------------------------------------------------------------------------------------------------------------------------------------------------------------------------------------------------------------------------------------------------------------------------------------------------------------------------------------------------------------------|-----------------------------------------------------------------------------------------------------------------------------------------------------|
| [ X] 1. FLUSH WALL 2 Square Feet per Linear Foot of Building Facade 2 Square Feet per Linear Foot of Building Facade 2 Square Feet per Linear Foot of Building Facade 2 Traffic Lanes - 0.75 Square Feet x Street Frontage 4 or more Traffic Lanes - 1.5 Square Feet x Street Frontage 5. OFF-PREMISE 5. OFF-PREMISE 5. Square Feet per each Linear Foot of Building Facade 5. Square Feet per each Linear Foot of Building Facade 6. Square Feet per each Linear Foot of Building Facade 7. Square Feet x Street Frontage 8. Square Feet per each Linear Foot of Building Facade 9. Square Feet x Street Frontage 9. Square Feet per each Linear Foot of Building Facade 9. Square Feet x Street Frontage 9. Square Feet per each Linear Foot of Building Facade 9. Square Feet x Street Frontage 9. Square Feet per Linear Foot of Building Facade 9. Square Feet x Street Frontage 9. Square Feet per Linear Foot of Building Facade 9. Square Feet x Street Frontage 9. Square Feet per Linear Foot of Building Facade 9. Square Feet x Street Frontage 9. Square Feet per each Linear Foot of Building Facade 9. Square Feet per Linear Foot of Building Facade 9. Square Feet per Linear Foot of Building Facade 9. Square Feet per Linear Foot of Building Facade 9. Square Feet per Linear Foot of Building Facade |                                                                                                                                                     |
| [ ] Externally Illuminated [ ] Internally Illumin                                                                                                                                                                                                                                                                                                                                                                                                                                                                                                                                                                                                                                                                                                                                                                                                                                                                                                                                                                                                                                                                                                                                                                                                                                                                          | ated [X] Non-Illuminated                                                                                                                            |
| (1 - 5) Area of Proposed Sign: Square Feet (1,2,4) Building Façade: Linear Feet (1 - 4) Street Frontage: Linear Feet (2 - 5) Height to Top of Sign: Feet Clearance to Grade: Feet (5) Distance from all Existing Off-Premise Signs within 600 Feet: Feet                                                                                                                                                                                                                                                                                                                                                                                                                                                                                                                                                                                                                                                                                                                                                                                                                                                                                                                                                                                                                                                                   |                                                                                                                                                     |
|                                                                                                                                                                                                                                                                                                                                                                                                                                                                                                                                                                                                                                                                                                                                                                                                                                                                                                                                                                                                                                                                                                                                                                                                                                                                                                                            |                                                                                                                                                     |
| (2) wall Signs 7'x2'=14'x2 28                                                                                                                                                                                                                                                                                                                                                                                                                                                                                                                                                                                                                                                                                                                                                                                                                                                                                                                                                                                                                                                                                                                                                                                                                                                                                              | Sq. Ft.  Signage Allowed on Parcel: Planting  Sq. Ft.  Building 120 Sq. Ft.  Sq. Ft.  Free-Standing 120 Sq. Ft.  Sq. Ft.  Total Allowed: 12 Sq. Ft. |
| COMMENTS: PD Zone—signas allowed as the original approval—  Applicant will remove exceed and square feet. A separate sign clearance is required for each sign. Attach a sketch, to scale, of proposed and existing signage including types, dimensions and lettering. Attach a plot plan, to scale, showing: abutting streets, alleys, easements, driveways, encroachments, property lines, distances from existing buildings to proposed signs and required setbacks. A SEPARATE PERMIT FROM THE BUILDING DEPARTMENT IS ALSO REQUIRED.                                                                                                                                                                                                                                                                                                                                                                                                                                                                                                                                                                                                                                                                                                                                                                                    |                                                                                                                                                     |
| I hereby attest that the information on this form and the attached sketches are true and accurate.  9-18-2001  Applicant's Signature  Pate  Community Development Approval  Date                                                                                                                                                                                                                                                                                                                                                                                                                                                                                                                                                                                                                                                                                                                                                                                                                                                                                                                                                                                                                                                                                                                                           |                                                                                                                                                     |
| (White: Community Development) (Canary: Applicant)                                                                                                                                                                                                                                                                                                                                                                                                                                                                                                                                                                                                                                                                                                                                                                                                                                                                                                                                                                                                                                                                                                                                                                                                                                                                         | (Pink: Building Dept) (Goldenrod: Code Enforcement)                                                                                                 |

## Actual Signase

120"

CPA P.C.

13"

10'X 13" = 11 59 ft.