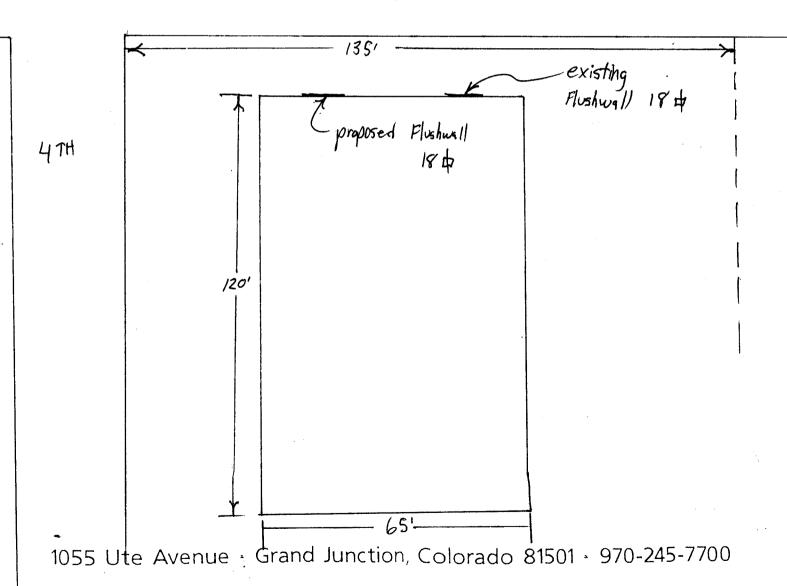

(Pink: Code Enforcement)

| BUSINESS NAME IMAGE DESIGN<br>STREET ADDRESS 408 Glenwo<br>PROPERTY OWNER Brook Blane                                                                                                                                                                                                            | od #40        | bries contr<br>Licen<br>Addri   | seno. 2010097<br>Ess 1055 ute                                                                                                      | signs                                                                                                                           |  |
|--------------------------------------------------------------------------------------------------------------------------------------------------------------------------------------------------------------------------------------------------------------------------------------------------|---------------|---------------------------------|------------------------------------------------------------------------------------------------------------------------------------|---------------------------------------------------------------------------------------------------------------------------------|--|
| OWNER ADDRESS                                                                                                                                                                                                                                                                                    |               | TELEP                           | HONE NO. $245-7$                                                                                                                   | 700                                                                                                                             |  |
| Face Change Only (2,3 & 4):                                                                                                                                                                                                                                                                      | •             |                                 | Building Facade                                                                                                                    |                                                                                                                                 |  |
|                                                                                                                                                                                                                                                                                                  |               |                                 |                                                                                                                                    |                                                                                                                                 |  |
| [ ] 3. FREE-STANDING 2 Traffic Lanes - 0.75 Square Feet x Street Frontage                                                                                                                                                                                                                        |               |                                 |                                                                                                                                    |                                                                                                                                 |  |
|                                                                                                                                                                                                                                                                                                  |               | -                               | are Feet x Street Frontage                                                                                                         |                                                                                                                                 |  |
| [ ] 4. <b>PROJECTING</b> 0.5                                                                                                                                                                                                                                                                     | Square Feet p | er each Linear I                | Foot of Building Facade                                                                                                            |                                                                                                                                 |  |
| [ ] Existing Externally or Internally Illuminated - No Change in Electrical Service Non-Illuminated                                                                                                                                                                                              |               |                                 |                                                                                                                                    |                                                                                                                                 |  |
| (1 - 4) Area of Proposed Sign 18 S<br>(1,2,4) Building Facade 5 Linear (1 - 4) Street Frontage 18 Linear II                                                                                                                                                                                      |               |                                 |                                                                                                                                    |                                                                                                                                 |  |
| (2,3,4) Height to Top of Sign 7 F                                                                                                                                                                                                                                                                | eet Clearance | e to Grade                      | Feet FOR OFFICE                                                                                                                    | E USE ONLY                                                                                                                      |  |
|                                                                                                                                                                                                                                                                                                  |               | e to Grade                      |                                                                                                                                    | E USE ONLY ●                                                                                                                    |  |
| (2,3,4) Height to Top of Sign 7 F                                                                                                                                                                                                                                                                | eet Clearance | sq. Ft.                         |                                                                                                                                    |                                                                                                                                 |  |
| (2,3,4) Height to Top of Sign 7 F  Existing Signage/Type:                                                                                                                                                                                                                                        |               |                                 | ● FOR OFFIC                                                                                                                        |                                                                                                                                 |  |
| (2,3,4) Height to Top of Sign 7 F  Existing Signage/Type:                                                                                                                                                                                                                                        |               | Sq. Ft.                         | FOR OFFICE                                                                                                                         | rcel:                                                                                                                           |  |
| (2,3,4) Height to Top of Sign 7 F  Existing Signage/Type:                                                                                                                                                                                                                                        |               | Sq. Ft.                         | FOR OFFICE Signage Allowed on Part Building                                                                                        | rcel: /30 Sq. Ft.                                                                                                               |  |
| (2,3,4) Height to Top of Sign 7 F  Existing Signage/Type:  Flushwall                                                                                                                                                                                                                             |               | Sq. Ft. Sq. Ft.                 | FOR OFFICE Signage Allowed on Part Building Free-Standing                                                                          | rcel:  /30 Sq. Ft.  /0(-25 Sq. Ft.                                                                                              |  |
| (2,3,4) Height to Top of Sign 7 F  Existing Signage/Type:  Flushwall  Total Existing:                                                                                                                                                                                                            | feet. A sepa  | Sq. Ft. Sq. Ft. Sq. Ft. Sq. Ft. | For office Signage Allowed on Part Building Free-Standing Total Allowed:  mit is required for each sabutting streets, alleys, each | ign. Attach a sketch of asements, property lines,                                                                               |  |
| Existing Signage/Type:  Flushwall  Total Existing:  COMMENTS:  NOTE: No sign may exceed 300 square proposed and existing signage including typand locations. Roof signs shall be manufactured be a signage including typand locations. Roof signs shall be manufactured beautiful and locations. | feet. A sepa  | Sq. Ft. Sq. Ft. Sq. Ft. Sq. Ft. | For office Signage Allowed on Part Building Free-Standing Total Allowed:  mit is required for each sabutting streets, alleys, each | rcel:  /30 Sq. Ft.  /0(.25 Sq. Ft.  /30 Sq. Ft.  /30 Sq. Ft.  sign. Attach a sketch of asements, property lines, ll be visible. |  |