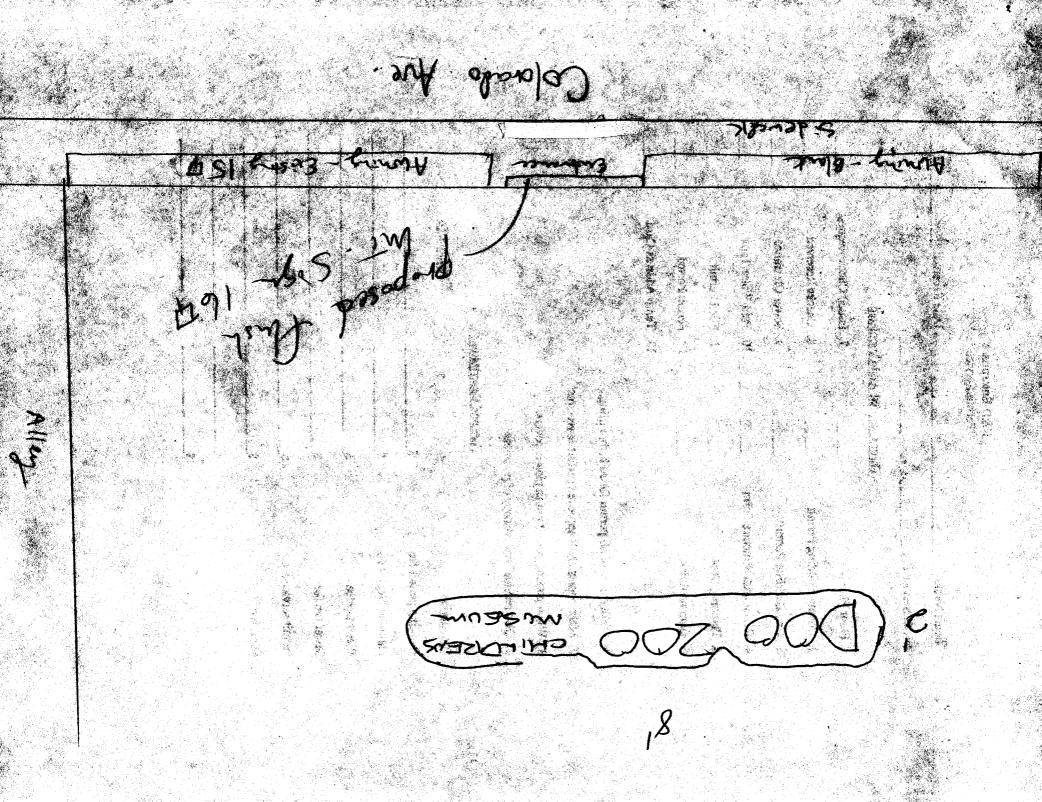

**NOTE:** No sign may exceed 300 square feet. A separate sign permit is required for each sign. Attach a sketch of proposed and existing signage including types, dimensions, lettering, abutting streets, alleys, easements, property lines, and locations. Roof signs shall be manufactured such that no guy wires, braces or supports shall be visible.