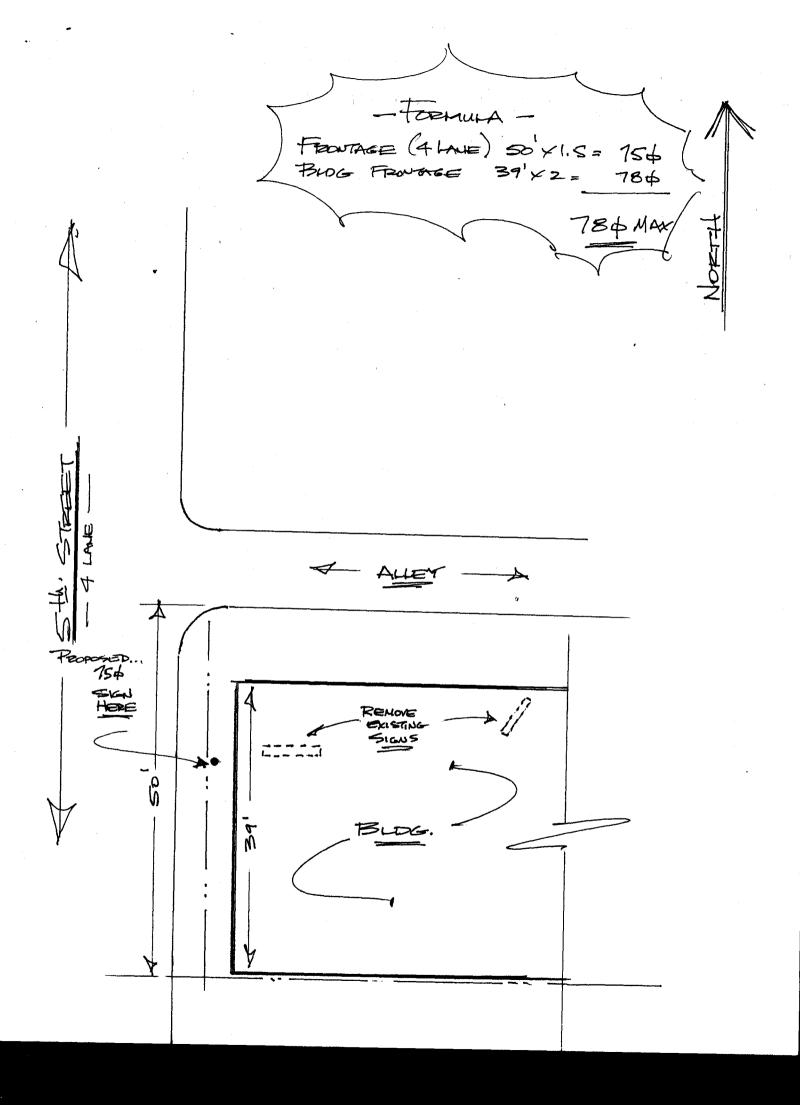

| TAX SCHEDULE 2945 -143 BUSINESS NAME ALL PETS STREET ADDRESS 424 SOU PROPERTY OWNER JOHN HE OWNER ADDRESS SAME                                                                                                                                                                                                                                                                                                                                   | CENTER LICENSI<br>TH 54L ADDREST<br>TOEMAN TELEPH                                                                                                                                                                                                                                                                                                                                                                                                                                                                                                                                              | ACTOR <u>Buo's Signs</u><br>Eno. <u>2010087</u><br>SS <u>1055 UTE AVE.</u><br>ONE NO. <u>245-7700</u><br>CT PERSON <u>Buo Pre</u> uss.                                                                                                                                                                 |  |
|--------------------------------------------------------------------------------------------------------------------------------------------------------------------------------------------------------------------------------------------------------------------------------------------------------------------------------------------------------------------------------------------------------------------------------------------------|------------------------------------------------------------------------------------------------------------------------------------------------------------------------------------------------------------------------------------------------------------------------------------------------------------------------------------------------------------------------------------------------------------------------------------------------------------------------------------------------------------------------------------------------------------------------------------------------|--------------------------------------------------------------------------------------------------------------------------------------------------------------------------------------------------------------------------------------------------------------------------------------------------------|--|
| [ ] 1. FLUSH WALL 2 Square Feet per Linear Foot of Building Facade 2 Square Feet per Linear Foot of Building Facade 2 Square Feet per Linear Foot of Building Facade 2 Traffic Lanes - 0.75 Square Feet x Street Frontage 4 or more Traffic Lanes - 1.5 Square Feet x Street Frontage 5 OFF-PREMISE 5 OFF-PREMISE 5 Square Feet per each Linear Foot of Building Facade 5 See #3 Spacing Requirements; Not > 300 Square Feet or < 15 Square Feet |                                                                                                                                                                                                                                                                                                                                                                                                                                                                                                                                                                                                |                                                                                                                                                                                                                                                                                                        |  |
| [ ] Externally Illuminated                                                                                                                                                                                                                                                                                                                                                                                                                       | Internally Illuminated                                                                                                                                                                                                                                                                                                                                                                                                                                                                                                                                                                         | [ ] Non-Illuminated                                                                                                                                                                                                                                                                                    |  |
| (1 - 5) Area of Proposed Sign: Square Feet (1,2,4) Building Façade: Linear Feet (1 - 4) Street Frontage: Linear Feet (2 - 5) Height to Top of Sign: Feet                                                                                                                                                                                                                                                                                         |                                                                                                                                                                                                                                                                                                                                                                                                                                                                                                                                                                                                |                                                                                                                                                                                                                                                                                                        |  |
|                                                                                                                                                                                                                                                                                                                                                                                                                                                  |                                                                                                                                                                                                                                                                                                                                                                                                                                                                                                                                                                                                |                                                                                                                                                                                                                                                                                                        |  |
| EXISTING SIGNAGE/TYPE:                                                                                                                                                                                                                                                                                                                                                                                                                           |                                                                                                                                                                                                                                                                                                                                                                                                                                                                                                                                                                                                | " ● FOR OFFICE USE ONLY ●                                                                                                                                                                                                                                                                              |  |
| EXISTING SIGNAGE/TYPE:                                                                                                                                                                                                                                                                                                                                                                                                                           | Sq. Ft.                                                                                                                                                                                                                                                                                                                                                                                                                                                                                                                                                                                        | ,                                                                                                                                                                                                                                                                                                      |  |
| EXISTING SIGNAGE/TYPE:                                                                                                                                                                                                                                                                                                                                                                                                                           | Sq. Ft.<br>Sq. Ft.                                                                                                                                                                                                                                                                                                                                                                                                                                                                                                                                                                             |                                                                                                                                                                                                                                                                                                        |  |
| EXISTING SIGNAGE/TYPE:                                                                                                                                                                                                                                                                                                                                                                                                                           | Sq. Ft.                                                                                                                                                                                                                                                                                                                                                                                                                                                                                                                                                                                        | Signage Allowed on Parcel:  Building 78 Sq. Ft.                                                                                                                                                                                                                                                        |  |
|                                                                                                                                                                                                                                                                                                                                                                                                                                                  |                                                                                                                                                                                                                                                                                                                                                                                                                                                                                                                                                                                                | Signage Allowed on Parcel:                                                                                                                                                                                                                                                                             |  |
| Total I                                                                                                                                                                                                                                                                                                                                                                                                                                          | Sq. Ft.  Sq. Ft.  Sq. Ft.  Sq. Ft.                                                                                                                                                                                                                                                                                                                                                                                                                                                                                                                                                             | Signage Allowed on Parcel:  Building                                                                                                                                                                                                                                                                   |  |
| Total I  COMMENTS: EXISTING RO  — Au PETS  NOTE: No sign may exceed 300 squar proposed and existing signage including ty easements, driveways, encroachments, p  SEPARATE PERMIT FROM THE BU                                                                                                                                                                                                                                                     | Sq. Ft.  Sq. Ft. | Signage Allowed on Parcel:  Building 18 Sq. Ft.  Free-Standing 75 Sq. Ft.  Total Allowed: 78 Sq. Ft.  Sq. Ft.  Sq. Ft.  Pequired for each sign. Attach a sketch, to scale, of a plot plan, to scale, showing: abutting streets, alleys, puildings to proposed signs and required setbacks. A REQUIRED. |  |