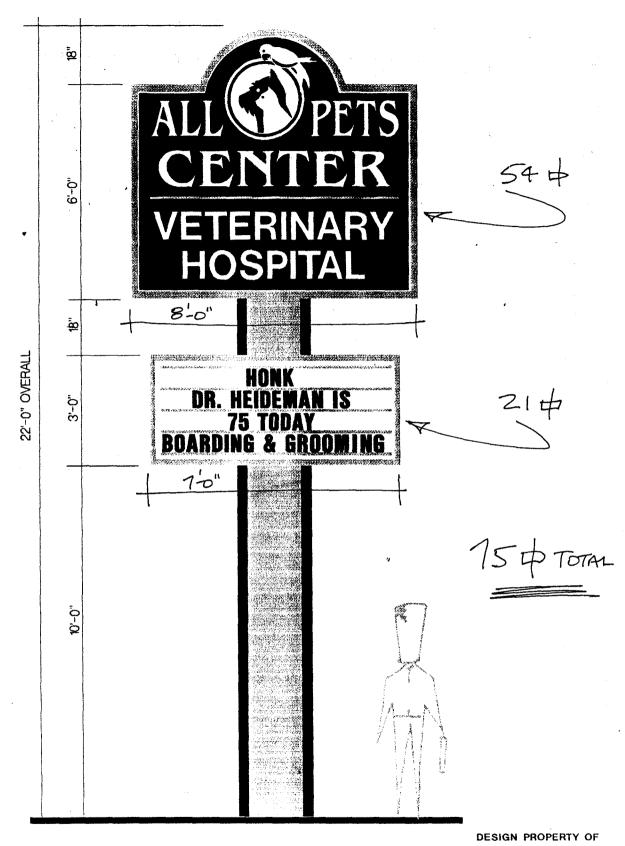

| TAX SCHEDULE 2945 -143 BUSINESS NAME ALL PETS STREET ADDRESS 424 SOU PROPERTY OWNER JOHN HE OWNER ADDRESS SAME                                                                                                                                                                                                                                                                                                                                   | CENTER LICENSI<br>TH 54L ADDREST<br>TOEMAN TELEPH                                                                                                                                                                                                                                                                                                                                                                                                                                                                                                                                              | ACTOR <u>Buo's Signs</u><br>Eno. <u>2010087</u><br>SS <u>1055 UTE AVE.</u><br>ONE NO. <u>245-7700</u><br>CT PERSON <u>Buo Pre</u> uss.                                                                                                                                                                 |  |
|--------------------------------------------------------------------------------------------------------------------------------------------------------------------------------------------------------------------------------------------------------------------------------------------------------------------------------------------------------------------------------------------------------------------------------------------------|------------------------------------------------------------------------------------------------------------------------------------------------------------------------------------------------------------------------------------------------------------------------------------------------------------------------------------------------------------------------------------------------------------------------------------------------------------------------------------------------------------------------------------------------------------------------------------------------|--------------------------------------------------------------------------------------------------------------------------------------------------------------------------------------------------------------------------------------------------------------------------------------------------------|--|
| [ ] 1. FLUSH WALL 2 Square Feet per Linear Foot of Building Facade 2 Square Feet per Linear Foot of Building Facade 2 Square Feet per Linear Foot of Building Facade 2 Traffic Lanes - 0.75 Square Feet x Street Frontage 4 or more Traffic Lanes - 1.5 Square Feet x Street Frontage 5 OFF-PREMISE 5 OFF-PREMISE 5 Square Feet per each Linear Foot of Building Facade 5 See #3 Spacing Requirements; Not > 300 Square Feet or < 15 Square Feet |                                                                                                                                                                                                                                                                                                                                                                                                                                                                                                                                                                                                |                                                                                                                                                                                                                                                                                                        |  |
| [ ] Externally Illuminated                                                                                                                                                                                                                                                                                                                                                                                                                       | Internally Illuminated                                                                                                                                                                                                                                                                                                                                                                                                                                                                                                                                                                         | [ ] Non-Illuminated                                                                                                                                                                                                                                                                                    |  |
| (1 - 5) Area of Proposed Sign: Square Feet (1,2,4) Building Façade: Linear Feet (1 - 4) Street Frontage: Linear Feet (2 - 5) Height to Top of Sign: Feet                                                                                                                                                                                                                                                                                         |                                                                                                                                                                                                                                                                                                                                                                                                                                                                                                                                                                                                |                                                                                                                                                                                                                                                                                                        |  |
|                                                                                                                                                                                                                                                                                                                                                                                                                                                  |                                                                                                                                                                                                                                                                                                                                                                                                                                                                                                                                                                                                |                                                                                                                                                                                                                                                                                                        |  |
| EXISTING SIGNAGE/TYPE:                                                                                                                                                                                                                                                                                                                                                                                                                           |                                                                                                                                                                                                                                                                                                                                                                                                                                                                                                                                                                                                | " ● FOR OFFICE USE ONLY ●                                                                                                                                                                                                                                                                              |  |
| EXISTING SIGNAGE/TYPE:                                                                                                                                                                                                                                                                                                                                                                                                                           | Sq. Ft.                                                                                                                                                                                                                                                                                                                                                                                                                                                                                                                                                                                        | ,                                                                                                                                                                                                                                                                                                      |  |
| EXISTING SIGNAGE/TYPE:                                                                                                                                                                                                                                                                                                                                                                                                                           | Sq. Ft.<br>Sq. Ft.                                                                                                                                                                                                                                                                                                                                                                                                                                                                                                                                                                             |                                                                                                                                                                                                                                                                                                        |  |
| EXISTING SIGNAGE/TYPE:                                                                                                                                                                                                                                                                                                                                                                                                                           | Sq. Ft.                                                                                                                                                                                                                                                                                                                                                                                                                                                                                                                                                                                        | Signage Allowed on Parcel:  Building 78 Sq. Ft.                                                                                                                                                                                                                                                        |  |
|                                                                                                                                                                                                                                                                                                                                                                                                                                                  |                                                                                                                                                                                                                                                                                                                                                                                                                                                                                                                                                                                                | Signage Allowed on Parcel:                                                                                                                                                                                                                                                                             |  |
| Total I                                                                                                                                                                                                                                                                                                                                                                                                                                          | Sq. Ft.  Sq. Ft.  Sq. Ft.  Sq. Ft.                                                                                                                                                                                                                                                                                                                                                                                                                                                                                                                                                             | Signage Allowed on Parcel:  Building                                                                                                                                                                                                                                                                   |  |
| Total I  COMMENTS: EXISTING RO  — Au PETS  NOTE: No sign may exceed 300 squar proposed and existing signage including ty easements, driveways, encroachments, p  SEPARATE PERMIT FROM THE BU                                                                                                                                                                                                                                                     | Sq. Ft.  Sq. Ft. | Signage Allowed on Parcel:  Building 18 Sq. Ft.  Free-Standing 75 Sq. Ft.  Total Allowed: 78 Sq. Ft.  Sq. Ft.  Sq. Ft.  Pequired for each sign. Attach a sketch, to scale, of a plot plan, to scale, showing: abutting streets, alleys, puildings to proposed signs and required setbacks. A REQUIRED. |  |