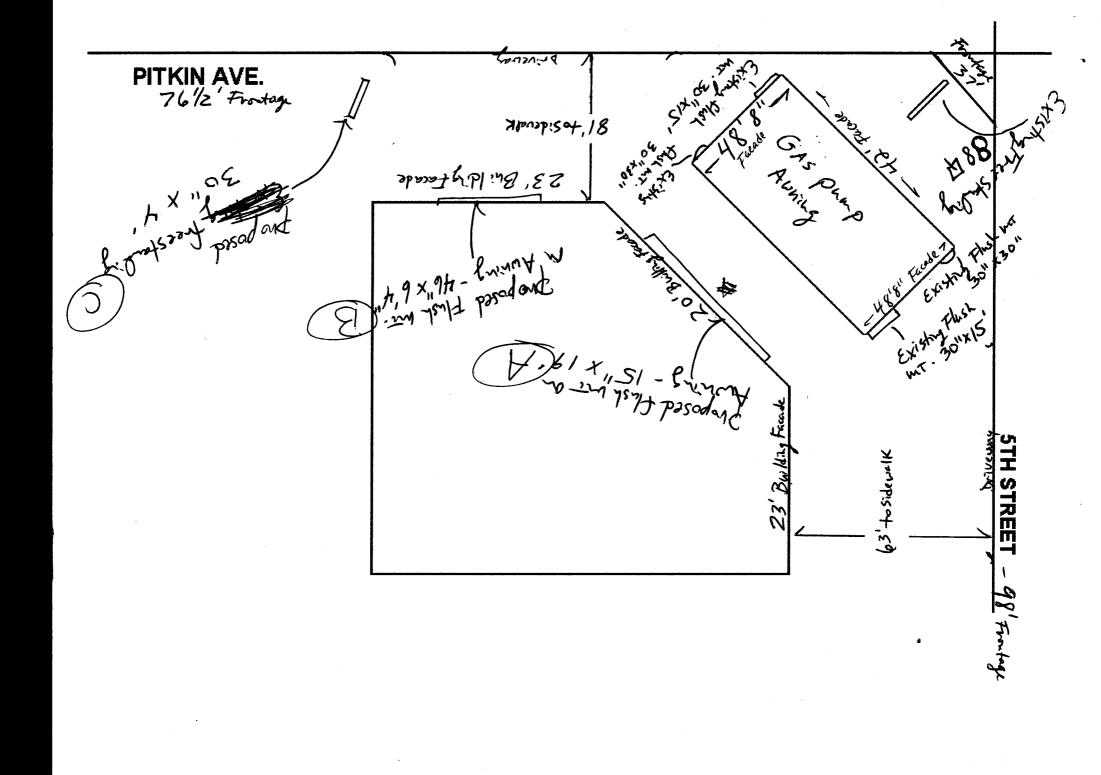

## Sign Permit

Community Development Department 250 North 5<sup>th</sup> Street Grand Junction CO 81501

(White: Community Development)

Phone: (970) 244-1430 FAX (970) 256-4031

(Pink: Code Enforcement)

| TAX SCHEDULE 2945-143-39-007  BUSINESS NAME TEXACO FOOD Mart  STREET ADDRESS 459 PHK Ave.  PROPERTY OWNER ROCKY MONTAN C Stores  OWNER ADDRESS                                                     | CONTRACTOR Sourdough Signs LICENSE NO. 2010183  ADDRESS 2223 H.Rd  TELEPHONE NO. 243-1383 / 243-7011  CONTACT PERSON Brian Sandy                                                                                                                                                                                                                                                                                                                                                                                                                                                                                                                                                                                                                                                                                                                                                                                                                                                                                                                                                                                                                                                                                                                                                                                                                                                                                                                                                                                                                                                                                                                                                                                                                                                                                                                                                                                                                                                                                                                                                                                               |  |  |
|----------------------------------------------------------------------------------------------------------------------------------------------------------------------------------------------------|--------------------------------------------------------------------------------------------------------------------------------------------------------------------------------------------------------------------------------------------------------------------------------------------------------------------------------------------------------------------------------------------------------------------------------------------------------------------------------------------------------------------------------------------------------------------------------------------------------------------------------------------------------------------------------------------------------------------------------------------------------------------------------------------------------------------------------------------------------------------------------------------------------------------------------------------------------------------------------------------------------------------------------------------------------------------------------------------------------------------------------------------------------------------------------------------------------------------------------------------------------------------------------------------------------------------------------------------------------------------------------------------------------------------------------------------------------------------------------------------------------------------------------------------------------------------------------------------------------------------------------------------------------------------------------------------------------------------------------------------------------------------------------------------------------------------------------------------------------------------------------------------------------------------------------------------------------------------------------------------------------------------------------------------------------------------------------------------------------------------------------|--|--|
| 1. FLUSH WALL 2 Square Feet per Lines                                                                                                                                                              | ar Foot of Building Façade                                                                                                                                                                                                                                                                                                                                                                                                                                                                                                                                                                                                                                                                                                                                                                                                                                                                                                                                                                                                                                                                                                                                                                                                                                                                                                                                                                                                                                                                                                                                                                                                                                                                                                                                                                                                                                                                                                                                                                                                                                                                                                     |  |  |
| Face change only on items 2, 3 & 4                                                                                                                                                                 |                                                                                                                                                                                                                                                                                                                                                                                                                                                                                                                                                                                                                                                                                                                                                                                                                                                                                                                                                                                                                                                                                                                                                                                                                                                                                                                                                                                                                                                                                                                                                                                                                                                                                                                                                                                                                                                                                                                                                                                                                                                                                                                                |  |  |
| [ ] 2. ROOF 2 Square Feet per Linea                                                                                                                                                                | ar Foot of Building Facade                                                                                                                                                                                                                                                                                                                                                                                                                                                                                                                                                                                                                                                                                                                                                                                                                                                                                                                                                                                                                                                                                                                                                                                                                                                                                                                                                                                                                                                                                                                                                                                                                                                                                                                                                                                                                                                                                                                                                                                                                                                                                                     |  |  |
|                                                                                                                                                                                                    | Square Feet x Street Frontage                                                                                                                                                                                                                                                                                                                                                                                                                                                                                                                                                                                                                                                                                                                                                                                                                                                                                                                                                                                                                                                                                                                                                                                                                                                                                                                                                                                                                                                                                                                                                                                                                                                                                                                                                                                                                                                                                                                                                                                                                                                                                                  |  |  |
|                                                                                                                                                                                                    | s - 1.5 Square Feet x Street Frontage ch Linear Foot of Building Facade                                                                                                                                                                                                                                                                                                                                                                                                                                                                                                                                                                                                                                                                                                                                                                                                                                                                                                                                                                                                                                                                                                                                                                                                                                                                                                                                                                                                                                                                                                                                                                                                                                                                                                                                                                                                                                                                                                                                                                                                                                                        |  |  |
|                                                                                                                                                                                                    |                                                                                                                                                                                                                                                                                                                                                                                                                                                                                                                                                                                                                                                                                                                                                                                                                                                                                                                                                                                                                                                                                                                                                                                                                                                                                                                                                                                                                                                                                                                                                                                                                                                                                                                                                                                                                                                                                                                                                                                                                                                                                                                                |  |  |
| [                                                                                                                                                                                                  | in Electrical Service [ ] Non-Illuminated                                                                                                                                                                                                                                                                                                                                                                                                                                                                                                                                                                                                                                                                                                                                                                                                                                                                                                                                                                                                                                                                                                                                                                                                                                                                                                                                                                                                                                                                                                                                                                                                                                                                                                                                                                                                                                                                                                                                                                                                                                                                                      |  |  |
| (1 - 4) Area of Proposed Sign: 23.75 Square Feet (1,2,4) Building Façade: 33 Linear Feet (1 - 4) Street Frontage: Linear Feet 5th St. (2 - 4) Height to Top of Sign: Feet Clearance to Grade: Feet |                                                                                                                                                                                                                                                                                                                                                                                                                                                                                                                                                                                                                                                                                                                                                                                                                                                                                                                                                                                                                                                                                                                                                                                                                                                                                                                                                                                                                                                                                                                                                                                                                                                                                                                                                                                                                                                                                                                                                                                                                                                                                                                                |  |  |
| <u>"</u>                                                                                                                                                                                           |                                                                                                                                                                                                                                                                                                                                                                                                                                                                                                                                                                                                                                                                                                                                                                                                                                                                                                                                                                                                                                                                                                                                                                                                                                                                                                                                                                                                                                                                                                                                                                                                                                                                                                                                                                                                                                                                                                                                                                                                                                                                                                                                |  |  |
| (2 - 4) Height to Top of Sign: Feet Clear                                                                                                                                                          |                                                                                                                                                                                                                                                                                                                                                                                                                                                                                                                                                                                                                                                                                                                                                                                                                                                                                                                                                                                                                                                                                                                                                                                                                                                                                                                                                                                                                                                                                                                                                                                                                                                                                                                                                                                                                                                                                                                                                                                                                                                                                                                                |  |  |
| EXISTING SIGNAGE/TYPE: 43-75                                                                                                                                                                       |                                                                                                                                                                                                                                                                                                                                                                                                                                                                                                                                                                                                                                                                                                                                                                                                                                                                                                                                                                                                                                                                                                                                                                                                                                                                                                                                                                                                                                                                                                                                                                                                                                                                                                                                                                                                                                                                                                                                                                                                                                                                                                                                |  |  |
| EXISTING SIGNAGE/TYPE: 43-75                                                                                                                                                                       | ● FOR OFFICE USE ONLY ●                                                                                                                                                                                                                                                                                                                                                                                                                                                                                                                                                                                                                                                                                                                                                                                                                                                                                                                                                                                                                                                                                                                                                                                                                                                                                                                                                                                                                                                                                                                                                                                                                                                                                                                                                                                                                                                                                                                                                                                                                                                                                                        |  |  |
| EXISTING SIGNAGE/TYPE: 43-75                                                                                                                                                                       | Sq. Ft. Signage Allowed on Parcel:                                                                                                                                                                                                                                                                                                                                                                                                                                                                                                                                                                                                                                                                                                                                                                                                                                                                                                                                                                                                                                                                                                                                                                                                                                                                                                                                                                                                                                                                                                                                                                                                                                                                                                                                                                                                                                                                                                                                                                                                                                                                                             |  |  |
| EXISTING SIGNAGE/TYPE: 43-75                                                                                                                                                                       | ● FOR OFFICE USE ONLY ●                                                                                                                                                                                                                                                                                                                                                                                                                                                                                                                                                                                                                                                                                                                                                                                                                                                                                                                                                                                                                                                                                                                                                                                                                                                                                                                                                                                                                                                                                                                                                                                                                                                                                                                                                                                                                                                                                                                                                                                                                                                                                                        |  |  |
| EXISTING SIGNAGE/TYPE: 43-75  Flush Int (on Gas pump Awary) 5thst  Freestandry 5th St. 88                                                                                                          | Sq. Ft.  Sq. Ft.  Building  Sq. Ft.                                                                                                                                                                                                                                                                                                                                                                                                                                                                                                                                                                                                                                                                                                                                                                                                                                                                                                                                                                                                                                                                                                                                                                                                                                                                                                                                                                                                                                                                                                                                                                                                                                                                                                                                                                                                                                                                                                                                                                                                                                                                                            |  |  |
| EXISTING SIGNAGE/TYPE:  ### ### ### ### ### ### ### ### ### #                                                                                                                                      | Sq. Ft. Sq. Ft. Sq. Ft. Sq. Ft. Free-Standing  Feet  FOR OFFICE USE ONLY Sq. Ft. Sq. Ft. Sq. Ft. Sq. Ft. Free-Standing  Sq. Ft.                                                                                                                                                                                                                                                                                                                                                                                                                                                                                                                                                                                                                                                                                                                                                                                                                                                                                                                                                                                                                                                                                                                                                                                                                                                                                                                                                                                                                                                                                                                                                                                                                                                                                                                                                                                                                                                                                                                                                                                                |  |  |
| EXISTING SIGNAGE/TYPE:  ### ### ### ### ### ### ### ### ### #                                                                                                                                      | Sq. Ft.  Sq. Ft.  Building  Sq. Ft.                                                                                                                                                                                                                                                                                                                                                                                                                                                                                                                                                                                                                                                                                                                                                                                                                                                                                                                                                                                                                                                                                                                                                                                                                                                                                                                                                                                                                                                                                                                                                                                                                                                                                                                                                                                                                                                                                                                                                                                                                                                                                            |  |  |
| EXISTING SIGNAGE/TYPE: 43-75  Flush Int (on Gas Phane Awards) 5thst  Freestanding 5th St.  88                                                                                                      | Sq. Ft. Sq. Ft. Sq. Ft. Sq. Ft. Free-Standing  Feet  FOR OFFICE USE ONLY Sq. Ft. Sq. Ft. Sq. Ft. Sq. Ft. Free-Standing  Sq. Ft.                                                                                                                                                                                                                                                                                                                                                                                                                                                                                                                                                                                                                                                                                                                                                                                                                                                                                                                                                                                                                                                                                                                                                                                                                                                                                                                                                                                                                                                                                                                                                                                                                                                                                                                                                                                                                                                                                                                                                                                                |  |  |
| EXISTING SIGNAGE/TYPE:  #3-75  # # # # # # # # # # # # # # # # # # #                                                                                                                               | Sq. Ft. Sq. Ft. Sq. Ft. Sq. Ft. Total Allowed:  Sq. Ft. Sq. Ft. Total Allowed:  Sq. Ft. Sq. Ft. Sq. Ft. Total Allowed:  Sq. Ft. Sq. Ft |  |  |
| EXISTING SIGNAGE/TYPE:  ### ### ### ### ####################                                                                                                                                       | Sq. Ft. Sq. Ft. Sq. Ft. Sq. Ft. Total Allowed:  Sq. Ft. Sq. Ft. Total Allowed:  Sq. Ft. Sq. Ft. Sq. Ft. Sq. Ft. Total Allowed:  Sq. Ft. Sq. Ft |  |  |

(Pink: Code Enforcement)

| TAX SCHEDULE 2945-143-39-007                                                                                                                                                                                                                                                                                                                   | CONTRACTOR Sourdonal Signs                                                                                                                                                                                                                                                                       |  |  |
|------------------------------------------------------------------------------------------------------------------------------------------------------------------------------------------------------------------------------------------------------------------------------------------------------------------------------------------------|--------------------------------------------------------------------------------------------------------------------------------------------------------------------------------------------------------------------------------------------------------------------------------------------------|--|--|
| BUSINESS NAME TexACO Food MR+                                                                                                                                                                                                                                                                                                                  | LICENSE NO. 2010183                                                                                                                                                                                                                                                                              |  |  |
| STREET ADDRESS 459 Pitkin Aug                                                                                                                                                                                                                                                                                                                  | ADDRESS ZZZ3 H-Kd                                                                                                                                                                                                                                                                                |  |  |
| PROPERTY OWNER Rocky Mountain C Stores                                                                                                                                                                                                                                                                                                         | TELEPHONE NO. 243-1383/243-701/                                                                                                                                                                                                                                                                  |  |  |
| OWNER ADDRESS                                                                                                                                                                                                                                                                                                                                  | CONTACT PERSON Brian Sandy                                                                                                                                                                                                                                                                       |  |  |
|                                                                                                                                                                                                                                                                                                                                                |                                                                                                                                                                                                                                                                                                  |  |  |
|                                                                                                                                                                                                                                                                                                                                                | Foot of Building Façade                                                                                                                                                                                                                                                                          |  |  |
| Face change only on items 2, 3 & 4  [ ] 2. ROOF 2 Square Feet per Linear                                                                                                                                                                                                                                                                       | Foot of Building Facade                                                                                                                                                                                                                                                                          |  |  |
| 1 · · · · · · · · · · · · · · · · · · ·                                                                                                                                                                                                                                                                                                        | quare Feet x Street Frontage                                                                                                                                                                                                                                                                     |  |  |
| 4 or more Traffic Lanes                                                                                                                                                                                                                                                                                                                        | - 1.5 Square Feet x Street Frontage                                                                                                                                                                                                                                                              |  |  |
| [ ] 4. PROJECTING 0.5 Square Feet per each Linear Foot of Building Facade                                                                                                                                                                                                                                                                      |                                                                                                                                                                                                                                                                                                  |  |  |
| [ X Existing Externally or Internally Illuminated - No Change in                                                                                                                                                                                                                                                                               | Electrical Service [ ] Non-Illuminated                                                                                                                                                                                                                                                           |  |  |
| (1 - 4) Area of Proposed Sign: 23.75 Square Feet                                                                                                                                                                                                                                                                                               |                                                                                                                                                                                                                                                                                                  |  |  |
| (1,2,4) Building Façade: 33 Linear Feet                                                                                                                                                                                                                                                                                                        |                                                                                                                                                                                                                                                                                                  |  |  |
| (1-4). Street Frontage: 100 Linear Feet Pitkin Av                                                                                                                                                                                                                                                                                              | 'L                                                                                                                                                                                                                                                                                               |  |  |
|                                                                                                                                                                                                                                                                                                                                                | nce to Grade: Feet                                                                                                                                                                                                                                                                               |  |  |
|                                                                                                                                                                                                                                                                                                                                                |                                                                                                                                                                                                                                                                                                  |  |  |
|                                                                                                                                                                                                                                                                                                                                                |                                                                                                                                                                                                                                                                                                  |  |  |
| EXISTING SIGNAGE/TYPE:                                                                                                                                                                                                                                                                                                                         |                                                                                                                                                                                                                                                                                                  |  |  |
|                                                                                                                                                                                                                                                                                                                                                |                                                                                                                                                                                                                                                                                                  |  |  |
|                                                                                                                                                                                                                                                                                                                                                | • FOR OFFICE USE ONLY                                                                                                                                                                                                                                                                            |  |  |
|                                                                                                                                                                                                                                                                                                                                                | ) L \ \ \ \ \ \ \ \ \ \ \ \ \ \ \ \ \ \                                                                                                                                                                                                                                                          |  |  |
| Ilush Int - (GAS Pump Awaing) 43.75 s                                                                                                                                                                                                                                                                                                          | q. Ft. Signage Allowed on Parcel: Pithur                                                                                                                                                                                                                                                         |  |  |
| Tlush Int - (GAS Pump Anning) 43.75 s                                                                                                                                                                                                                                                                                                          | q. Ft. Signage Allowed on Parcel: Pithuri sq. Ft. Building 6 Sq. Ft.                                                                                                                                                                                                                             |  |  |
| Tlush Int - (GAS Pump Anning) 43.75 s                                                                                                                                                                                                                                                                                                          | q. Ft. Signage Allowed on Parcel: Pithur                                                                                                                                                                                                                                                         |  |  |
| This mt - (GAS Phane Aming) 43.75 s                                                                                                                                                                                                                                                                                                            | q. Ft. Signage Allowed on Parcel: Pithuri sq. Ft. Building 6 Sq. Ft.                                                                                                                                                                                                                             |  |  |
| This Int - (GAS Phane Awaing) 43.75 s                                                                                                                                                                                                                                                                                                          | q. Ft. Signage Allowed on Parcel: Pithur Sq. Ft. Building 6 Sq. Ft. Free-Standing 150 Sq. Ft.                                                                                                                                                                                                    |  |  |
| This mt - (GAS Phane Aming) 43.75 s                                                                                                                                                                                                                                                                                                            | q. Ft. Signage Allowed on Parcel: Pithur Sq. Ft. Building 6 Sq. Ft. Free-Standing 150 Sq. Ft.                                                                                                                                                                                                    |  |  |
| This Int - (GAS Phane Awaing) 43.75 s                                                                                                                                                                                                                                                                                                          | q. Ft. Signage Allowed on Parcel: Pithur Sq. Ft. Building 6 Sq. Ft. Free-Standing 150 Sq. Ft.                                                                                                                                                                                                    |  |  |
| This ht (Gas Phang Awaing) 43.75 s  Total Existing: 43.75 s  COMMENTS:                                                                                                                                                                                                                                                                         | q. Ft.  Signage Allowed on Parcel: Pittler  Gq. Ft.  Building Loo Sq. Ft.  Gq. Ft.  Free-Standing 150 Sq. Ft.  Total Allowed: 150 Sq. Ft.                                                                                                                                                        |  |  |
| This int (Gas Pung Aming) 43.75 s  Total Existing: 43.75 s  COMMENTS:  NOTE: No sign may exceed 300 square feet. A separate sign permit and existing signage including types, dimensions and lettering. Attach                                                                                                                                 | signage Allowed on Parcel: Pithur  Building US Sq. Ft.  Gq. Ft.  Free-Standing 150 Sq. Ft.  Total Allowed: 150 Sq. Ft.  Total Allowed: 150 Sq. Ft.  Total Allowed: 150 sq. Ft.                                                                                                                   |  |  |
| Total Existing: 43.75 s  Total Existing: 43.75 s  COMMENTS:  NOTE: No sign may exceed 300 square feet. A separate sign permit and existing signage including types, dimensions and lettering. Attach driveways, encroachments, property lines, distances from existing but                                                                     | signage Allowed on Parcel: Pithur  Building Le G Sq. Ft.  Gq. Ft.  Free-Standing 150 Sq. Ft.  Total Allowed: 150 Sq. Ft. |  |  |
| This int (Gas Pung Aming) 43.75 s  Total Existing: 43.75 s  COMMENTS:  NOTE: No sign may exceed 300 square feet. A separate sign permit and existing signage including types, dimensions and lettering. Attach                                                                                                                                 | signage Allowed on Parcel: Pithur  Building Le G Sq. Ft.  Gq. Ft.  Free-Standing 150 Sq. Ft.  Total Allowed: 150 Sq. Ft. |  |  |
| Total Existing: 43.75 s  Total Existing: 43.75 s  COMMENTS:  NOTE: No sign may exceed 300 square feet. A separate sign permit and existing signage including types, dimensions and lettering. Attach driveways, encroachments, property lines, distances from existing but                                                                     | signage Allowed on Parcel: Pittlew  Building Go Sq. Ft.  Gq. Ft.  Free-Standing 150 Sq. Ft.  Total Allowed: 150 sq. Ft.  Sq. Ft.  Total Allowed: 150 sq. Ft.  Total Allowed: 150 sq. Ft.                     |  |  |
| Total Existing: 43.75 s  Total Existing: 43.75 s  COMMENTS:  NOTE: No sign may exceed 300 square feet. A separate sign permit and existing signage including types, dimensions and lettering. Attach driveways, encroachments, property lines, distances from existing but be manufactured such that no guy wires, braces or supports shall be | signage Allowed on Parcel: Pittlew  Building Go Sq. Ft.  Gq. Ft.  Free-Standing 150 Sq. Ft.  Total Allowed: 150 sq. Ft.  Sq. Ft.  Total Allowed: 150 sq. Ft.  Total Allowed: 150 sq. Ft.                     |  |  |
| Total Existing: 43.75 s  Total Existing: 43.75 s  COMMENTS:  NOTE: No sign may exceed 300 square feet. A separate sign permit and existing signage including types, dimensions and lettering. Attach driveways, encroachments, property lines, distances from existing but be manufactured such that no guy wires, braces or supports shall be | signage Allowed on Parcel: Pittlew  Building Go Sq. Ft.  Gq. Ft.  Free-Standing 150 Sq. Ft.  Total Allowed: 150 sq. Ft.  Sq. Ft.  Total Allowed: 150 sq. Ft.  Total Allowed: 150 sq. Ft.                     |  |  |
| Total Existing: 43.75 s  Total Existing: 43.75 s  COMMENTS:  NOTE: No sign may exceed 300 square feet. A separate sign permit and existing signage including types, dimensions and lettering. Attach driveways, encroachments, property lines, distances from existing but be manufactured such that no guy wires, braces or supports shall be | signage Allowed on Parcel: Pittlew  Building Go Sq. Ft.  Gq. Ft.  Free-Standing 150 Sq. Ft.  Total Allowed: 150 sq. Ft.  Sq. Ft.  Total Allowed: 150 sq. Ft.  Total Allowed: 150 sq. Ft.                     |  |  |