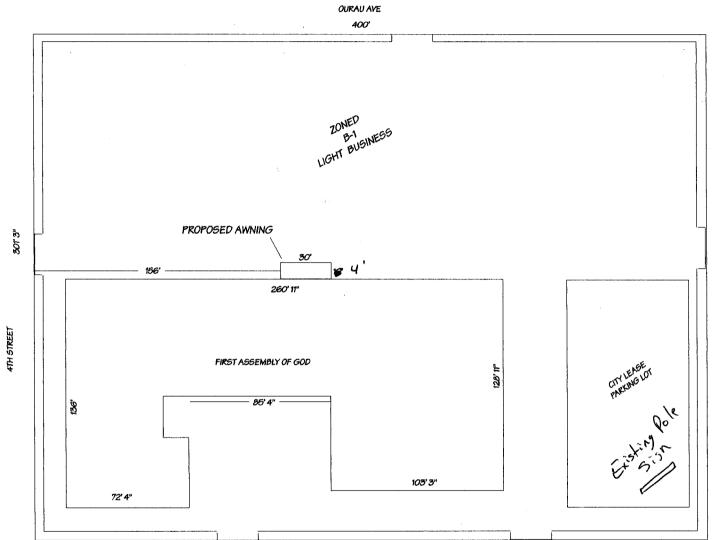

## Sign Permit

Community Development Department 250 North 5<sup>th</sup> Street Grand Junction CO 81501 Phone: (970) 244-1430 FAX (970) 256-4031

Permit No.

Date Submitted 2-23-01Fee \$ 25.00Zone B-1

| TAX SCHEDULE 2945-142  BUSINESS NAME GJ First As  STREET ADDRESS 460 Gra  PROPERTY OWNER Same  OWNER ADDRESS Same                                                                                                                                                                                                                                                                                                                                   | seubly of God                                                                                                  | LICENSE<br>ADDRESS<br>TELEPHO                                              | ctor Platinum Sigh Co<br>NO. ZZOOGGG<br>S Z916 I-70 B<br>DNE NO. 970 - 248-9677<br>ET PERSON Mike Blackwelder                                                                                                                                                                                                                                                                                                                                                                                                                                                                                                                                                                                                                                                                                                                                                                                                                                                                                                                                                                                                                  |
|-----------------------------------------------------------------------------------------------------------------------------------------------------------------------------------------------------------------------------------------------------------------------------------------------------------------------------------------------------------------------------------------------------------------------------------------------------|----------------------------------------------------------------------------------------------------------------|----------------------------------------------------------------------------|--------------------------------------------------------------------------------------------------------------------------------------------------------------------------------------------------------------------------------------------------------------------------------------------------------------------------------------------------------------------------------------------------------------------------------------------------------------------------------------------------------------------------------------------------------------------------------------------------------------------------------------------------------------------------------------------------------------------------------------------------------------------------------------------------------------------------------------------------------------------------------------------------------------------------------------------------------------------------------------------------------------------------------------------------------------------------------------------------------------------------------|
| [ ] 1. FLUSH WALL  Face change only on items 2, 3 & 4  [ ] 2. ROOF  [ ] 3. FREE-STANDING  A or more Traffic Lanes - 0.75 Square Feet x Street Frontage  4 or more Traffic Lanes - 1.5 Square Feet x Street Frontage  0.5 Square Feet per Linear Foot of Building Facade  2 Traffic Lanes - 0.75 Square Feet x Street Frontage  4 or more Traffic Lanes - 1.5 Square Feet x Street Frontage  0.5 Square Feet per each Linear Foot of Building Facade |                                                                                                                |                                                                            |                                                                                                                                                                                                                                                                                                                                                                                                                                                                                                                                                                                                                                                                                                                                                                                                                                                                                                                                                                                                                                                                                                                                |
| [ ] Existing Externally or Internally Illuminated – No Change in Electrical Service [ ] Non-Illuminated  (1 - 4) Area of Proposed Sign: / Z Square Feet  (1,2,4) Building Façade: / Linear Feet  (1 - 4) Street Frontage: / Linear Feet  (2 - 4) Height to Top of Sign: Feet Clearance to Grade: / Feet                                                                                                                                             |                                                                                                                |                                                                            |                                                                                                                                                                                                                                                                                                                                                                                                                                                                                                                                                                                                                                                                                                                                                                                                                                                                                                                                                                                                                                                                                                                                |
| EXISTING SIGNAGE/TYPE:                                                                                                                                                                                                                                                                                                                                                                                                                              |                                                                                                                |                                                                            |                                                                                                                                                                                                                                                                                                                                                                                                                                                                                                                                                                                                                                                                                                                                                                                                                                                                                                                                                                                                                                                                                                                                |
| Freestanding                                                                                                                                                                                                                                                                                                                                                                                                                                        | s                                                                                                              | 6q. Ft.<br>6q. Ft.<br>6q. Ft.<br>6q. Ft.                                   | Signage Allowed on Parcel: Waray  Building 520 Sq. Ft.  Free-Standing 300 Sq. Ft.  Total Allowed: 520 Sq. Ft.                                                                                                                                                                                                                                                                                                                                                                                                                                                                                                                                                                                                                                                                                                                                                                                                                                                                                                                                                                                                                  |
| Freestanding  Total Es                                                                                                                                                                                                                                                                                                                                                                                                                              |                                                                                                                | 6q. Ft.<br>6q. Ft.<br>6q. Ft.                                              | Signage Allowed on Parcel: Waray  Building 520 Sq. Ft.  Free-Standing 300 Sq. Ft.                                                                                                                                                                                                                                                                                                                                                                                                                                                                                                                                                                                                                                                                                                                                                                                                                                                                                                                                                                                                                                              |
| Total Ex  COMMENTS: Awaing  NOTE: No sign may exceed 300 square for and existing signage including types, dimentions.                                                                                                                                                                                                                                                                                                                               | eet. A separate sign permit sions and lettering. Attach distances from existing be braces or supports shall be | sq. Ft. sq. Ft. sq. Ft. t is required a plot plan, sildings to privisible. | Signage Allowed on Parcel: Wardy  Building 520 Sq. Ft.  Free-Standing 300 Sq. Ft.  Total Allowed: 520 Sq. Ft.  Coulding 520 Sq. Ft.  Total Allowed: 520 Sq. Ft.  Sq. Ft.  Sq. Ft.  Sq. Ft.  Sq. Ft.  Sq. Ft.  Free-Standing sq. Sq. Ft.  Sq. Ft. |