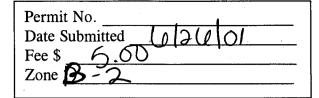

| TAX SCHEDULE 2945-143-17-003                                                                                                                                                                                                                                                                                                                                | contractor Bud's Sign                                                                                                                          |
|-------------------------------------------------------------------------------------------------------------------------------------------------------------------------------------------------------------------------------------------------------------------------------------------------------------------------------------------------------------|------------------------------------------------------------------------------------------------------------------------------------------------|
| BUSINESS NAME Stewart Title of Western colo.                                                                                                                                                                                                                                                                                                                | LICENSE NO. 20/0087                                                                                                                            |
| STREET ADDRESS 521 Rood                                                                                                                                                                                                                                                                                                                                     | ADDRESS 1055 UTC                                                                                                                               |
| PROPERTY OWNER                                                                                                                                                                                                                                                                                                                                              | TELEPHONE NO. 245-7700                                                                                                                         |
| OWNER ADDRESS                                                                                                                                                                                                                                                                                                                                               | CONTACT PERSON Eric                                                                                                                            |
| 4 or more Traffic Lanes                                                                                                                                                                                                                                                                                                                                     | Foot of Building Facade uare Feet x Street Frontage - 1.5 Square Feet x Street Frontage Linear Foot of Building Facade                         |
| (1 - 4) Street Frontage: 100 Linear Feet                                                                                                                                                                                                                                                                                                                    |                                                                                                                                                |
|                                                                                                                                                                                                                                                                                                                                                             | ce to Grade: 9 Feet                                                                                                                            |
| (2 4) Height to Top of Sign Teet Clearan                                                                                                                                                                                                                                                                                                                    | to Grader                                                                                                                                      |
|                                                                                                                                                                                                                                                                                                                                                             |                                                                                                                                                |
|                                                                                                                                                                                                                                                                                                                                                             |                                                                                                                                                |
| EXISTING SIGNAGE/TYPE:                                                                                                                                                                                                                                                                                                                                      | ● FOR OFFICE USE ONLY ●                                                                                                                        |
| s                                                                                                                                                                                                                                                                                                                                                           | q. Ft. Signage Allowed on Parcel:                                                                                                              |
| s                                                                                                                                                                                                                                                                                                                                                           | q. Ft. Building 150 Sq. Ft.                                                                                                                    |
| S                                                                                                                                                                                                                                                                                                                                                           | q. Ft. Free-Standing 15 Sq. Ft.                                                                                                                |
| Total Existing: S                                                                                                                                                                                                                                                                                                                                           | q. Ft. Total Allowed: Sq. Ft.                                                                                                                  |
| COMMENTS:                                                                                                                                                                                                                                                                                                                                                   |                                                                                                                                                |
| NOTE: No sign may exceed 300 square feet. A separate sign permit and existing signage including types, dimensions and lettering. Attach driveways, encroachments, property lines, distances from existing but be manufactured such that no guy wires, braces or supports shall be a I hereby attest that the information on this form and the attached sket | a plot plan, to scale, showing: abutting streets, alleys, easements, ldings to proposed signs and required setbacks. Roof signs shall visible. |
|                                                                                                                                                                                                                                                                                                                                                             |                                                                                                                                                |
|                                                                                                                                                                                                                                                                                                                                                             |                                                                                                                                                |

Height to Top of Sign: \_\_\_\_\_\_ 10 Feet Clearance to Grade: \_\_\_\_\_\_ Feet (2 - 4)**EXISTING SIGNAGE/TYPE:** ● FOR OFFICE USE ONLY ● Signage Allowed on Parcel: Building Free-Standing Total Existing: Sq. Ft. Total Allowed: Sq. Ft. COMMENTS: NOTE: No sign may exceed 300 square feet. A separate sign permit is required for each sign. Attach a sketch, to scale, of proposed and existing signage including types, dimensions and lettering. Attach a plot plan, to scale, showing: abutting streets, alleys, easements, driveways, encroachments, property lines, distances from existing buildings to proposed signs and required setbacks. Roof signs shall be manufactured such that no guy wires, braces or supports shall be visible. I hereby attest that the information on this form and the attached sketches are true and accurate. Community Development Approval