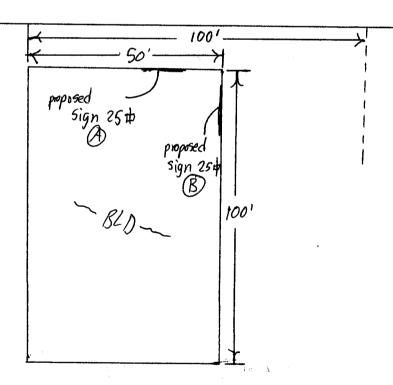

#### Sign Permit

Community Development Department 250 North 5<sup>th</sup> Street Grand Junction CO 81501 Phone: (970) 244-1430 FAX (970) 256-4031

(White: Community Development)

(Pink: Code Enforcement)

CONTRACTOR Bud's Sighs TAX SCHEDULE 3945-143-17-003 CONTRACTOR BUSINESS NAME STEWART TITLE of Western Co.LICENSE NO. ADDRESS 1 STREET ADDRESS ADDRESS PROPERTY OWNER TELEPHONE NO. OWNER ADDRESS CONTACT PERSON [X] 1. FLUSH WALL 2 Square Feet per Linear Foot of Building Façade Face change only on items 2, 3 & 4 2. ROOF 2 Square Feet per Linear Foot of Building Facade 3. FREE-STANDING 2 Traffic Lanes - 0.75 Square Feet x Street Frontage 4 or more Traffic Lanes - 1.5 Square Feet x Street Frontage [ ] 4. PROJECTING 0.5 Square Feet per each Linear Foot of Building Facade [ ] Existing Externally or Internally Illuminated – No Change in Electrical Service Non-Illuminated Area of Proposed Sign: 25 Square Feet (1 - 4)Building Façade: 50 Linear Feet (1,2,4)Street Frontage: 100 Linear Feet (1 - 4)Street Frontage: \_\_\_\_\_\_\_ Linear Feet

Height to Top of Sign: \_\_\_\_\_\_ 10 Feet Clearance to Grade: \_\_\_\_\_\_ Feet (2 - 4)**EXISTING SIGNAGE/TYPE:** ● FOR OFFICE USE ONLY ● Signage Allowed on Parcel: Building Free-Standing Total Existing: Sq. Ft. Total Allowed: Sq. Ft. COMMENTS: NOTE: No sign may exceed 300 square feet. A separate sign permit is required for each sign. Attach a sketch, to scale, of proposed and existing signage including types, dimensions and lettering. Attach a plot plan, to scale, showing: abutting streets, alleys, easements, driveways, encroachments, property lines, distances from existing buildings to proposed signs and required setbacks. Roof signs shall be manufactured such that no guy wires, braces or supports shall be visible. I hereby attest that the information on this form and the attached sketches are true and accurate. Community Development Approval