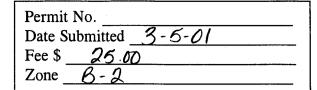

## Sign Permit

Community Development Department 250 North 5<sup>th</sup> Street Grand Junction CO 81501 Phone: (970) 244-1430 FAX (970) 256-4031

(White: Community Development)

(Pink: Code Enforcement)

| TAX SCHEDULE 2945 - 43 BUSINESS NAME Rocky Top STREET ADDRESS 530 7 PROPERTY OWNER PLLY CAROWNER ADDRESS 45 KM 4  [X] 1. FLUSH WALL Face change only on items 2, 3 & 4  [ ] 2. ROOF [ ] 3. FREE-STANDING  [ ] 4. PROJECTING | LICE  Plaise  ADD  ADD  TELI                                                                                                                                                                                       | of Building Facade<br>Feet x Street Frontage<br>Square Feet x Street Frontage                                                                                               | 20/0185<br>14-26/0185<br>redent # 109<br>1-6400<br>Bowles |
|-----------------------------------------------------------------------------------------------------------------------------------------------------------------------------------------------------------------------------|--------------------------------------------------------------------------------------------------------------------------------------------------------------------------------------------------------------------|-----------------------------------------------------------------------------------------------------------------------------------------------------------------------------|-----------------------------------------------------------|
| [ ] Existing Externally or Internally Illuminated – No Change in Electrical Service [X] Non-Illuminated                                                                                                                     |                                                                                                                                                                                                                    |                                                                                                                                                                             |                                                           |
| (1 - 4) Area of Proposed Sign: 7.88 Square Feet (1,2,4) Building Façade: 27 Linear Feet (1 - 4) Street Frontage: 25 Linear Feet (2 - 4) Height to Top of Sign: 15 2 Feet Clearance to Grade: 14 Feet                        |                                                                                                                                                                                                                    |                                                                                                                                                                             |                                                           |
|                                                                                                                                                                                                                             |                                                                                                                                                                                                                    |                                                                                                                                                                             |                                                           |
| EXISTING SIGNAGE/TYPE:                                                                                                                                                                                                      |                                                                                                                                                                                                                    | ● FOR OFFICE                                                                                                                                                                | USE ONLY •                                                |
| EXISTING SIGNAGE/TYPE:                                                                                                                                                                                                      | Sq. Ft.                                                                                                                                                                                                            | 1 1                                                                                                                                                                         |                                                           |
| EXISTING SIGNAGE/TYPE:                                                                                                                                                                                                      | Sq. Ft.                                                                                                                                                                                                            | FOR OFFICE Signage Allowed on Parc Building                                                                                                                                 | el:                                                       |
| EXISTING SIGNAGE/TYPE:                                                                                                                                                                                                      |                                                                                                                                                                                                                    | Signage Allowed on Parc                                                                                                                                                     | el: Sq. Ft.                                               |
|                                                                                                                                                                                                                             | Sq. Ft.                                                                                                                                                                                                            | Signage Allowed on Parc                                                                                                                                                     | el:<br>Sq. Ft.                                            |
| Total E  COMMENTS: Inclividus  NOTE: No sign may exceed 300 square for                                                                                                                                                      | Sq. Ft.  Sq. Ft.  Sq. Ft.  Sq. Ft.  Sq. Ft.  Sq. Ft.                                                                                                                                                               | Signage Allowed on Parc  Building  Free-Standing  Total Allowed:                                                                                                            | el:                                                       |
| Total E                                                                                                                                                                                                                     | Sq. Ft.  Sq. Ft.  Sq. Ft.  Sq. Ft.  Sq. Ft.  Sq. Ft.  A separate sign permit is requisions and lettering. Attach a plot in distances from existing buildings                                                       | Signage Allowed on Parc  Building  Free-Standing  Total Allowed:  uired for each sign. Attach a sket plan, to scale, showing: abutting sto proposed signs and required s    | Sq. Ft.  Sq. Ft.  Sq. Ft.  Sq. Ft.  Sq. Ft.               |
| NOTE: No sign may exceed 300 square fand existing signage including types, dimer driveways, encroachments, property lines                                                                                                   | Sq. Ft.  A separate sign permit is requisions and lettering. Attach a plot of distances from existing buildings braces or supports shall be visible | Signage Allowed on Parc  Building  Free-Standing  Total Allowed:  uired for each sign. Attach a sket plan, to scale, showing: abutting sto proposed signs and required sto. | Sq. Ft.  Sq. Ft.  Sq. Ft.  Sq. Ft.  Sq. Ft.               |