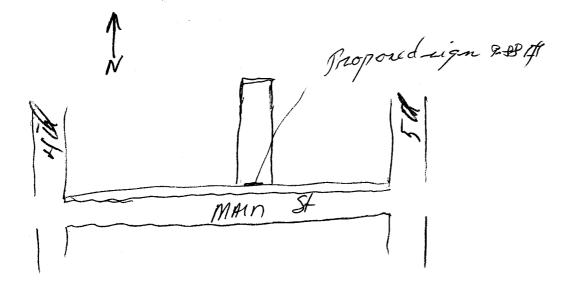

## Sign Permit

Community Development Department 250 North 5<sup>th</sup> Street Grand Junction CO 81501 Phone: (970) 244-1430 FAX (970) 256-4031

(White: Community Development)

(Pink: Code Enforcement)

| TAX SCHEDULE 2945 - 43 BUSINESS NAME Rocky Top STREET ADDRESS 530 7 PROPERTY OWNER PLLY CAROWNER ADDRESS 45 KM 4  [X] 1. FLUSH WALL Face change only on items 2, 3 & 4  [ ] 2. ROOF [ ] 3. FREE-STANDING  [ ] 4. PROJECTING | LICE  Plaise  ADD  ADD  TELI                                                                                                                                                                                       | of Building Facade<br>Feet x Street Frontage<br>Square Feet x Street Frontage                                                                                               | 20/0185<br>14-26/0185<br>redent # 109<br>1-6400<br>Bowles |
|-----------------------------------------------------------------------------------------------------------------------------------------------------------------------------------------------------------------------------|--------------------------------------------------------------------------------------------------------------------------------------------------------------------------------------------------------------------|-----------------------------------------------------------------------------------------------------------------------------------------------------------------------------|-----------------------------------------------------------|
| [ ] Existing Externally or Internally Illuminated – No Change in Electrical Service [X] Non-Illuminated                                                                                                                     |                                                                                                                                                                                                                    |                                                                                                                                                                             |                                                           |
| (1 - 4) Area of Proposed Sign: 7.88 Square Feet (1,2,4) Building Façade: 27 Linear Feet (1 - 4) Street Frontage: 25 Linear Feet (2 - 4) Height to Top of Sign: 15 2 Feet Clearance to Grade: 14 Feet                        |                                                                                                                                                                                                                    |                                                                                                                                                                             |                                                           |
|                                                                                                                                                                                                                             |                                                                                                                                                                                                                    |                                                                                                                                                                             |                                                           |
| EXISTING SIGNAGE/TYPE:                                                                                                                                                                                                      |                                                                                                                                                                                                                    | ● FOR OFFICE                                                                                                                                                                | USE ONLY •                                                |
| EXISTING SIGNAGE/TYPE:                                                                                                                                                                                                      | Sq. Ft.                                                                                                                                                                                                            | 1 1                                                                                                                                                                         |                                                           |
| EXISTING SIGNAGE/TYPE:                                                                                                                                                                                                      | Sq. Ft.                                                                                                                                                                                                            | FOR OFFICE Signage Allowed on Parc Building                                                                                                                                 | el:                                                       |
| EXISTING SIGNAGE/TYPE:                                                                                                                                                                                                      |                                                                                                                                                                                                                    | Signage Allowed on Parc                                                                                                                                                     | el: Sq. Ft.                                               |
|                                                                                                                                                                                                                             | Sq. Ft.                                                                                                                                                                                                            | Signage Allowed on Parc                                                                                                                                                     | el:<br>Sq. Ft.                                            |
| Total E  COMMENTS: Inclividus  NOTE: No sign may exceed 300 square for                                                                                                                                                      | Sq. Ft.  Sq. Ft.  Sq. Ft.  Sq. Ft.  Sq. Ft.  Sq. Ft.                                                                                                                                                               | Signage Allowed on Parc  Building  Free-Standing  Total Allowed:                                                                                                            | el:                                                       |
| Total E                                                                                                                                                                                                                     | Sq. Ft.  Sq. Ft.  Sq. Ft.  Sq. Ft.  Sq. Ft.  Sq. Ft.  A separate sign permit is requisions and lettering. Attach a plot in distances from existing buildings                                                       | Signage Allowed on Parc  Building  Free-Standing  Total Allowed:  uired for each sign. Attach a sket plan, to scale, showing: abutting sto proposed signs and required s    | Sq. Ft.  Sq. Ft.  Sq. Ft.  Sq. Ft.  Sq. Ft.               |
| NOTE: No sign may exceed 300 square fand existing signage including types, dimer driveways, encroachments, property lines                                                                                                   | Sq. Ft.  A separate sign permit is requisions and lettering. Attach a plot of distances from existing buildings braces or supports shall be visible | Signage Allowed on Parc  Building  Free-Standing  Total Allowed:  uired for each sign. Attach a sket plan, to scale, showing: abutting sto proposed signs and required sto. | Sq. Ft.  Sq. Ft.  Sq. Ft.  Sq. Ft.  Sq. Ft.               |