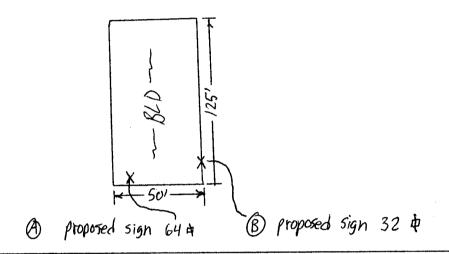

#### SIGN CLEARANCE

Clearance No. Date Submitted ////01 Community Development Department FEE\$ 5'00 250 North 5th Street Tax Schedule 2945 - 102 - 33 -003 Grand Junction, CO 81501 Zone (970) 244-1430 st Auto Body contractor Tolley Park Road (2013) LICENSE NO. BUSINESS NAME SECTEST STREET ADDRESS PROPERTY OWNER ADDRESS TELEPHONE NO. 245-OWNER ADDRESS 1. FLUSH WALL 2 Square Feet per Linear Foot of Building Facade 2. ROOF 2 Square Feet per Linear Foot of Building Facade 2 Traffic Lanes - 0.75 Square Feet x Street Frontage **FREE-STANDING** 4 or more Traffic Lanes - 1.5 Square Feet x Street Frontage 4. PROJECTING 0.5 Square Feet per each Linear Foot of Building Facade See #3 Spacing Requirements; Not > 300 Square Feet or < 15 Square Feet 5. OFF-PREMISE [ ] Internally Illuminated [X Non-Illuminated [ ] Externally Illuminated Area of Proposed Sign 64 Square Feet (1 - 5)Building Facade 120 Linear Feet (1,2,4)Street Frontage 100 Linear Feet (1 - 4)Height to Top of Sign 12 Feet Clearance to Grade 10 (2,4,5)Distance from all Existing Off-Premise Signs within 600 Feet (5) ● FOR OFFICE USE ONLY ● Existing Signage/Type: Sq. Ft. Signage Allowed on Parcel: Sq. Ft. Building Sq. Ft. Free-Standing Sq. Ft. Sq. Ft. Total Existing: Total Allowed: NOTE: No sign may exceed 300 square feet. A separate sign clearance is required for each sign. Attach a sketch of proposed and existing signage including types, dimensions, lettering, abutting streets, alleys, easements, property lines, and locations. A SEPARATE PERMIT FROM THE BUILDING DEPARTMENT IS REQUIRED.

### SIGN CLEARANCE

Clearance No. Community Development Department 250 North 5th Street Grand Junction, CO 81501 (970) 244-1430 Zone BUSINESS NAME SECREST Actor STREET ADDRESS 552 25 Road PROPERTY OWNER Marty Secres CONTRACTOR LICENSE NO. ADDRESS OWNER ADDRESS TELEPHONE NO. FLUSH WALL 2 Square Feet per Linear Foot of Building Facade **ROOF** 2 Square Feet per Linear Foot of Building Facade FREE-STANDING 2 Traffic Lanes - 0.75 Square Feet x Street Frontage 4 or more Traffic Lanes - 1.5 Square Feet x Street Frontage **PROJECTING** 0.5 Square Feet per each Linear Foot of Building Facade See #3 Spacing Requirements; Not > 300 Square Feet or < 15 Square Feet **OFF-PREMISE** [ ] Externally Illuminated [ ] Internally Illuminated [ ] Non-Illuminated Area of Proposed Sign 32 Square Feet (1 - 5)Building Facade 125 Linear Feet (1,2,4)Street Frontage 100 Linear Feet (1 - 4)Height to Top of Sign 12 Feet Clearance to Grade // Feet (2,4,5)(5) Distance from all Existing Off-Premise Signs within 600 Feet Feet Existing Signage/Type: ● FOR OFFICE USE ONLY ● Sq. Ft. Signage Allowed on Parcel: 25 Pd Sq. Ft. Building Sq. Ft. Sq. Ft. Free-Standing Sq. Ft. Total Allowed: Total Existing: existing signage will NOTE: No sign may exceed 300 square feet. A separate sign clearance is required for each sign. Attach a sketch of