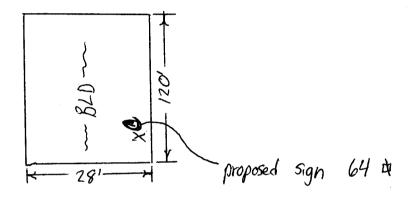

#### SIGN CLEARANCE

Clearance No. Date Submitted ////01 Community Development Department FEE\$ 5'00 250 North 5th Street Tax Schedule 2945 - 102 - 33 -003 Grand Junction, CO 81501 Zone (970) 244-1430 st Auto Body contractor Tolley Park Road (2013) LICENSE NO. BUSINESS NAME SECTEST STREET ADDRESS PROPERTY OWNER ADDRESS TELEPHONE NO. 245-OWNER ADDRESS 1. FLUSH WALL 2 Square Feet per Linear Foot of Building Facade 2. ROOF 2 Square Feet per Linear Foot of Building Facade 2 Traffic Lanes - 0.75 Square Feet x Street Frontage **FREE-STANDING** 4 or more Traffic Lanes - 1.5 Square Feet x Street Frontage 4. PROJECTING 0.5 Square Feet per each Linear Foot of Building Facade See #3 Spacing Requirements; Not > 300 Square Feet or < 15 Square Feet 5. OFF-PREMISE [ ] Internally Illuminated [X Non-Illuminated [ ] Externally Illuminated Area of Proposed Sign 64 Square Feet (1 - 5)Building Facade 120 Linear Feet (1,2,4)Street Frontage 100 Linear Feet (1 - 4)Height to Top of Sign 12 Feet Clearance to Grade 10 (2,4,5)Distance from all Existing Off-Premise Signs within 600 Feet (5) ● FOR OFFICE USE ONLY ● Existing Signage/Type: Sq. Ft. Signage Allowed on Parcel: Sq. Ft. Building Sq. Ft. Free-Standing Sq. Ft. Sq. Ft. Total Existing: Total Allowed: NOTE: No sign may exceed 300 square feet. A separate sign clearance is required for each sign. Attach a sketch of proposed and existing signage including types, dimensions, lettering, abutting streets, alleys, easements, property lines, and locations. A SEPARATE PERMIT FROM THE BUILDING DEPARTMENT IS REQUIRED.