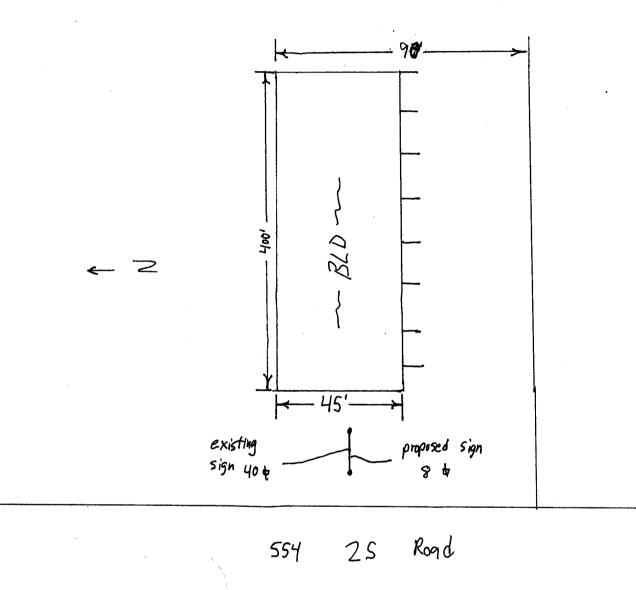

|                                                                                                         | SIGN CLEARANC                                                                                                                                                                                                                                                                                                                                                                                                                    | CE                                                                                                   | X                                                                                           |                           |  |
|---------------------------------------------------------------------------------------------------------|----------------------------------------------------------------------------------------------------------------------------------------------------------------------------------------------------------------------------------------------------------------------------------------------------------------------------------------------------------------------------------------------------------------------------------|------------------------------------------------------------------------------------------------------|---------------------------------------------------------------------------------------------|---------------------------|--|
| COLORADO                                                                                                | Community Development Departi<br>250 North 5th Street                                                                                                                                                                                                                                                                                                                                                                            | FEE\$                                                                                                | mitted <u>3/1/0/</u><br>25 00                                                               | w.                        |  |
|                                                                                                         | Grand Junction, CO 81501<br>(970) 244-1430                                                                                                                                                                                                                                                                                                                                                                                       | Tax Sche<br>Zone                                                                                     | dule <u>2945-102</u><br>L-1                                                                 | -109                      |  |
| BUSINESS NAME World Kart<br>STREET ADDRESS 554 25 Road<br>PROPERTY OWNER J.D. Bradley<br>OWNER ADDRESS  |                                                                                                                                                                                                                                                                                                                                                                                                                                  | LICENS<br>ADDRE                                                                                      | CONTRACTOR Bud's Signs<br>LICENSE NO. 2010087<br>ADDRESS 1055 UTE<br>TELEPHONE NO. 245-7700 |                           |  |
| [] 2. RC<br>[X] 3. FR                                                                                   | OOF2 Square FeeEE-STANDING2 Traffic Lan4 or more Tr                                                                                                                                                                                                                                                                                                                                                                              |                                                                                                      | Building Facade<br>t x Street Frontage<br>are Feet x Street Frontage                        | e                         |  |
|                                                                                                         |                                                                                                                                                                                                                                                                                                                                                                                                                                  |                                                                                                      | oot of Building Facade $t > 300$ Square Feet or $<$                                         | < 15 Square Feet          |  |
| [] 5. OF                                                                                                | <b>F-PREMISE</b> See #3 Spacin                                                                                                                                                                                                                                                                                                                                                                                                   |                                                                                                      | t > 300 Square Feet or $<$                                                                  | < 15 Square Feet          |  |
| [] 5. OF<br>[] Ext<br>(1 - 5) Ard<br>(1,2,4) Bu<br>(1 - 4) Str<br>(2 - 5) He                            | F-PREMISE       See #3 Spacing         ernally Illuminated       []         ea of Proposed Sign       8         Glding Facade       45         Linear Feet       4890         Linear Feet       4890                                                                                                                                                                                                                             | ng Requirements; No<br><u>] Internally Illumin</u><br>et<br>rance to Grade                           | t > 300 Square Feet or $<$                                                                  | -<br>\/                   |  |
| [] 5. OF<br>[] Ext<br>(1 - 5) Ard<br>(1,2,4) Bu<br>(1 - 4) Str<br>(2 - 5) He                            | F-PREMISE       See #3 Spacing         ernally Illuminated       [         ea of Proposed Sign       8       Square Fee         idding Facade       45       Linear Feet         eet Frontage       4890       Linear Feet         ight to Top of Sign       0       Feet       Clease         stance from all Existing Off-Premise Signs       9       See #3 Spacing                                                           | ng Requirements; No<br><u>] Internally Illumin</u><br>et<br>rance to Grade                           | t > 300 Square Feet or <  ted  Feet Feet                                                    | -<br>\/                   |  |
| [] 5. OF<br>[] Ext<br>(1 - 5) Ard<br>(1,2,4) Bu<br>(1 - 4) Str<br>(2 - 5) He<br>(5) Dis<br>Existing Sig | F-PREMISE       See #3 Spacing         ernally Illuminated       [         ea of Proposed Sign       8       Square Feet         idding Facade       45       Linear Feet         eet Frontage       4890       Linear Feet         ight to Top of Sign       10       Feet       Clease         stance from all Existing Off-Premise Signs v       nage/Type:       1                                                           | ng Requirements; No<br><u>] Internally Illumin</u><br>et<br>rance to Grade                           | t > 300 Square Feet or <  ted  Feet Feet                                                    | Non-Illuminated           |  |
| [] 5. OF<br>[] Ext<br>(1 - 5) Ard<br>(1,2,4) Bu<br>(1 - 4) Str<br>(2 - 5) He<br>(5) Dis                 | F-PREMISE       See #3 Spacing         ernally Illuminated       [         ernally Illuminated       [         ea of Proposed Sign       8       Square Feet         idding Facade       45       Linear Feet         eet Frontage       4890       Linear Feet         ight to Top of Sign       10       Feet       Clea         stance from all Existing Off-Premise Signs       9         nage/Type:       1       1       1 | ng Requirements; No<br><u>] Internally Illumina</u><br>et<br>rance to Grade<br>within 600 Feet       | 8 Square Feet or steed 8 Feet Feet Feet Feet For OFF                                        | Non-Illuminated           |  |
| [] 5. OF<br>[] Ext<br>(1 - 5) Ard<br>(1,2,4) Bu<br>(1 - 4) Str<br>(2 - 5) He<br>(5) Dis<br>Existing Sig | F-PREMISE       See #3 Spacing         ernally Illuminated       [         ernally Illuminated       [         ea of Proposed Sign       8       Square Feet         idding Facade       45       Linear Feet         eet Frontage       4890       Linear Feet         ight to Top of Sign       10       Feet       Clea         stance from all Existing Off-Premise Signs       9         nage/Type:       1       1       1 | ng Requirements; No <u>] Internally Illumina</u> et rance to Grade within 600 Feet <u>40</u> Sq. Ft. | 8 Feet<br>Feet<br>Signage Allowed on                                                        | ICE USE ONLY •<br>Parcel: |  |