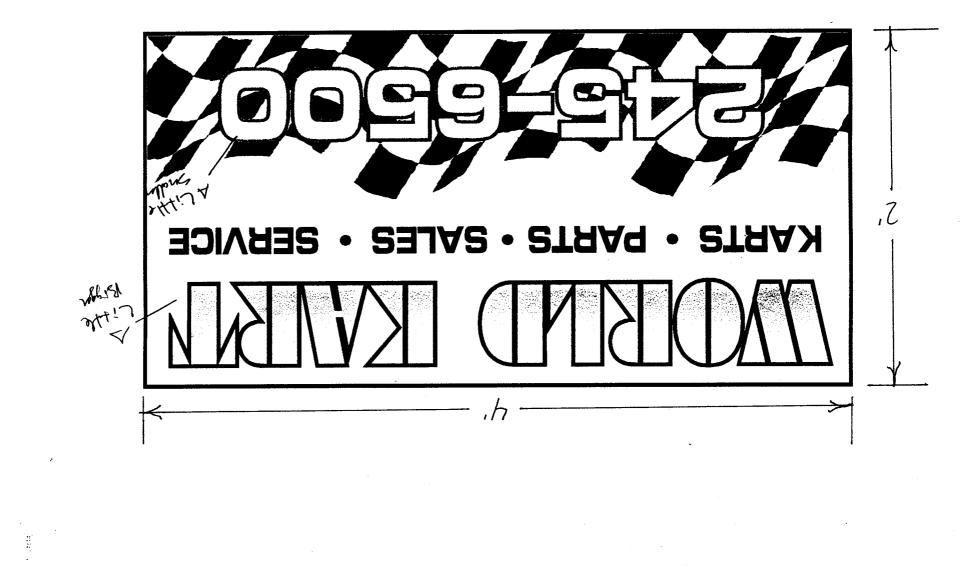

|                                                                                                         | SIGN CLEARANC                                                                                                                                                                                                                                                                                                                                                                                                                    | CE                                                                                                   | X                                                                                           |                           |  |
|---------------------------------------------------------------------------------------------------------|----------------------------------------------------------------------------------------------------------------------------------------------------------------------------------------------------------------------------------------------------------------------------------------------------------------------------------------------------------------------------------------------------------------------------------|------------------------------------------------------------------------------------------------------|---------------------------------------------------------------------------------------------|---------------------------|--|
| COLORADO                                                                                                | Community Development Departi<br>250 North 5th Street                                                                                                                                                                                                                                                                                                                                                                            | FEE\$                                                                                                | mitted <u>3/1/0/</u><br>25 00                                                               | w.                        |  |
|                                                                                                         | Grand Junction, CO 81501<br>(970) 244-1430                                                                                                                                                                                                                                                                                                                                                                                       | Tax Sche<br>Zone                                                                                     | dule <u>2945-102</u><br>L-1                                                                 | -109                      |  |
| BUSINESS NAME World Kart<br>STREET ADDRESS 554 25 Road<br>PROPERTY OWNER J.D. Bradley<br>OWNER ADDRESS  |                                                                                                                                                                                                                                                                                                                                                                                                                                  | LICENS<br>ADDRE                                                                                      | CONTRACTOR Bud's Signs<br>LICENSE NO. 2010087<br>ADDRESS 1055 UTE<br>TELEPHONE NO. 245-7700 |                           |  |
| [] 2. RC<br>[X] 3. FR                                                                                   | OOF2 Square FeeEE-STANDING2 Traffic Lan4 or more Tr                                                                                                                                                                                                                                                                                                                                                                              |                                                                                                      | Building Facade<br>t x Street Frontage<br>are Feet x Street Frontage                        | e                         |  |
|                                                                                                         |                                                                                                                                                                                                                                                                                                                                                                                                                                  |                                                                                                      | oot of Building Facade $t > 300$ Square Feet or $<$                                         | < 15 Square Feet          |  |
| [] 5. OF                                                                                                | <b>F-PREMISE</b> See #3 Spacin                                                                                                                                                                                                                                                                                                                                                                                                   |                                                                                                      | t > 300 Square Feet or $<$                                                                  | < 15 Square Feet          |  |
| [] 5. OF<br>[] Ext<br>(1 - 5) Ard<br>(1,2,4) Bu<br>(1 - 4) Str<br>(2 - 5) He                            | F-PREMISE       See #3 Spacing         ernally Illuminated       []         ea of Proposed Sign       8         Glding Facade       45         Linear Feet       4890         Linear Feet       4890                                                                                                                                                                                                                             | ng Requirements; No<br><u>] Internally Illumin</u><br>et<br>rance to Grade                           | t > 300 Square Feet or $<$                                                                  | -<br>\/                   |  |
| [] 5. OF<br>[] Ext<br>(1 - 5) Ard<br>(1,2,4) Bu<br>(1 - 4) Str<br>(2 - 5) He                            | F-PREMISE       See #3 Spacing         ernally Illuminated       [         ea of Proposed Sign       8       Square Fee         idding Facade       45       Linear Feet         eet Frontage       4890       Linear Feet         ight to Top of Sign       0       Feet       Clease         stance from all Existing Off-Premise Signs       9       See #3 Spacing                                                           | ng Requirements; No<br><u>] Internally Illumin</u><br>et<br>rance to Grade                           | t > 300 Square Feet or <  ted  Feet Feet                                                    | -<br>\/                   |  |
| [] 5. OF<br>[] Ext<br>(1 - 5) Ard<br>(1,2,4) Bu<br>(1 - 4) Str<br>(2 - 5) He<br>(5) Dis<br>Existing Sig | F-PREMISE       See #3 Spacing         ernally Illuminated       [         ea of Proposed Sign       8       Square Feet         idding Facade       45       Linear Feet         eet Frontage       4890       Linear Feet         ight to Top of Sign       10       Feet       Clease         stance from all Existing Off-Premise Signs v       nage/Type:       1                                                           | ng Requirements; No<br><u>] Internally Illumin</u><br>et<br>rance to Grade                           | t > 300 Square Feet or <  ted  Feet Feet                                                    | Non-Illuminated           |  |
| [] 5. OF<br>[] Ext<br>(1 - 5) Ard<br>(1,2,4) Bu<br>(1 - 4) Str<br>(2 - 5) He<br>(5) Dis                 | F-PREMISE       See #3 Spacing         ernally Illuminated       [         ernally Illuminated       [         ea of Proposed Sign       8       Square Feet         idding Facade       45       Linear Feet         eet Frontage       4890       Linear Feet         ight to Top of Sign       10       Feet       Clea         stance from all Existing Off-Premise Signs       9         nage/Type:       1       1       1 | ng Requirements; No<br><u>] Internally Illumina</u><br>et<br>rance to Grade<br>within 600 Feet       | 8 Square Feet or steed 8 Feet Feet Feet Feet For OFF                                        | Non-Illuminated           |  |
| [] 5. OF<br>[] Ext<br>(1 - 5) Ard<br>(1,2,4) Bu<br>(1 - 4) Str<br>(2 - 5) He<br>(5) Dis<br>Existing Sig | F-PREMISE       See #3 Spacing         ernally Illuminated       [         ernally Illuminated       [         ea of Proposed Sign       8       Square Feet         idding Facade       45       Linear Feet         eet Frontage       4890       Linear Feet         ight to Top of Sign       10       Feet       Clea         stance from all Existing Off-Premise Signs       9         nage/Type:       1       1       1 | ng Requirements; No <u>] Internally Illumina</u> et rance to Grade within 600 Feet <u>40</u> Sq. Ft. | 8 Feet<br>Feet<br>Signage Allowed on                                                        | ICE USE ONLY •<br>Parcel: |  |