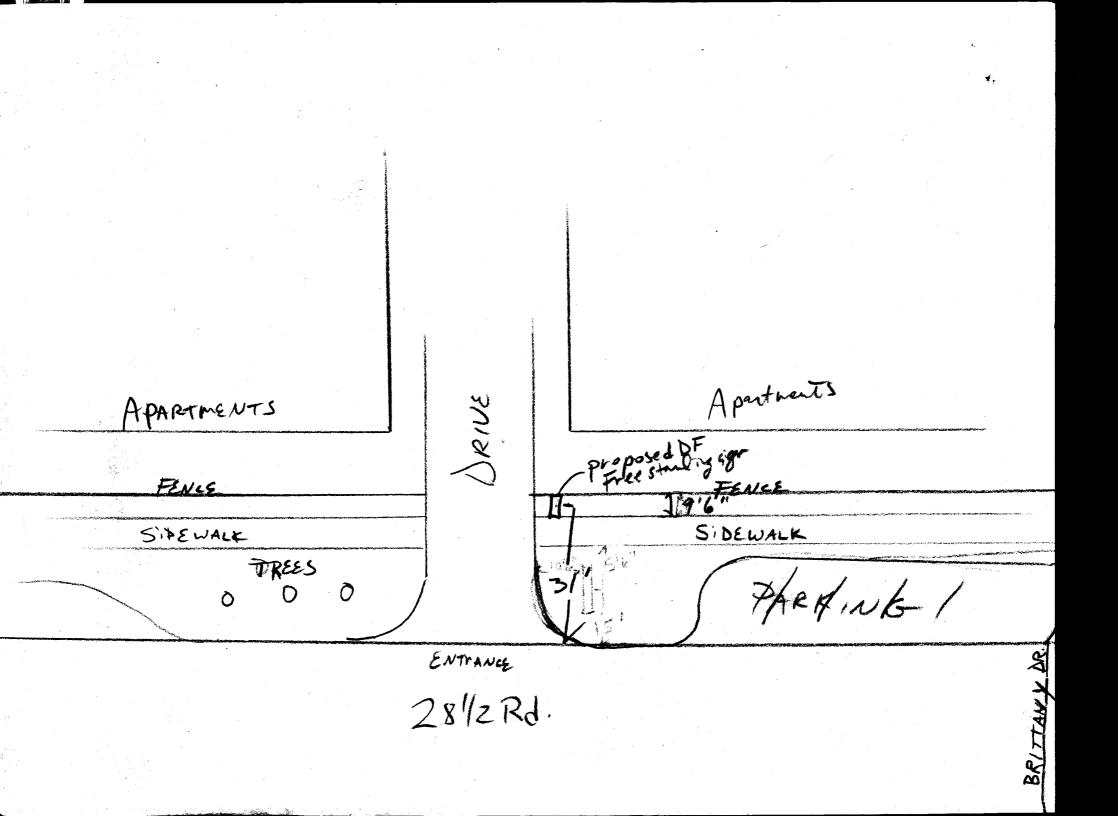

| COLORADO                                          | SIGN CLEAR<br>Community Development<br>250 North 5th Street<br>Grand Junction, CO 8156<br>(970) 244-1430 | Department                                                                    | Clearance N<br>Date Subm<br>FEE \$<br>Tax Schedu<br>Zone                 | itted 7/5/07<br>25.00<br>ile 2943-072                                                    |                                                  |  |
|---------------------------------------------------|----------------------------------------------------------------------------------------------------------|-------------------------------------------------------------------------------|--------------------------------------------------------------------------|------------------------------------------------------------------------------------------|--------------------------------------------------|--|
| STREET ADDRE<br>PROPERTY OW<br>OWNER ADDRE        | NER<br>ESS 1.0. BOX 3011                                                                                 | e<br>Rd<br>nare Feet per Lin                                                  | CONTRA<br>LICENSE<br>ADDRES<br>TELEPHO                                   | NO. 2010 82<br>5 ZZZ3 H<br>DNE NO. 243-1                                                 | st Signs<br>Rd<br>1383                           |  |
| [ ] 2. ROOF<br>[] 3. FREE<br>[ ] 4. PROJ          | 2 Squ     -STANDING   2 Tra     4 or     ECTING   0.5 S                                                  | are Feet per Lin<br>ffic Lanes - 0.73<br>more Traffic Lan<br>quare Feet per e | near Foot of Bu<br>5 Square Feet x<br>nes - 1.5 Square<br>ach Linear Foo | -                                                                                        | 15 Square Feet                                   |  |
| (1,2,4) Buildin   (1 - 4) Street   (2,4,5) Height | ng Facade Linear F<br>Frontage $245$ Linear Fe                                                           | et<br>et Clearance to                                                         | · •                                                                      | Feet                                                                                     |                                                  |  |
| Existing Signage/Type:                            |                                                                                                          |                                                                               |                                                                          | ● FOR OFFICE USE ONLY ●                                                                  |                                                  |  |
|                                                   |                                                                                                          | \<br>                                                                         | Sq. Ft.                                                                  | Signage Allowed on Par                                                                   | rcel: 28/2 Rd                                    |  |
|                                                   |                                                                                                          |                                                                               | Sq. Ft.                                                                  | Building                                                                                 | Sq. Ft.                                          |  |
|                                                   |                                                                                                          |                                                                               | Sq. Ft.                                                                  | Free-Standing                                                                            | 83 Sq. Ft.                                       |  |
| Total                                             | Existing:                                                                                                | $\square \bigcirc $                                                           | Sq. Ft.                                                                  | Total Allowed:                                                                           | 83 Sq. Ft.                                       |  |
| proposed and ex                                   | SIDLE TO ASSURE<br>on may exceed 300 square fe<br>xisting signage including type<br>A SEPARATE PERMIT FF | BE AT L<br>ALL SIDN<br>et. A separate<br>es, dimensions,                      | IS LOUTE<br>sign clearanc<br>lettering, abu<br>ILDING DEI                | 5 Statuto SI<br>DON PRIVATE P<br>e is required for each s<br>utting streets, alleys, eas | ign. Attach a sketch of sements, property lines, |  |
| Applicant's Sig                                   |                                                                                                          | alt                                                                           | community i                                                              | vevelopment Approval                                                                     | Date                                             |  |
| ATTL: A CLASSIC                                   | nity Development) (Canary                                                                                | · Anntiagnet                                                                  | (n:                                                                      | "I dia a Dana) (C. 11.                                                                   | and Call Enforment                               |  |
| (wnue: Commu                                      | (Canar)                                                                                                  | v: Applicant)                                                                 | (Ріпк: Ви                                                                | ilding Dept) (Golden                                                                     | prod: Code Enforcement)                          |  |