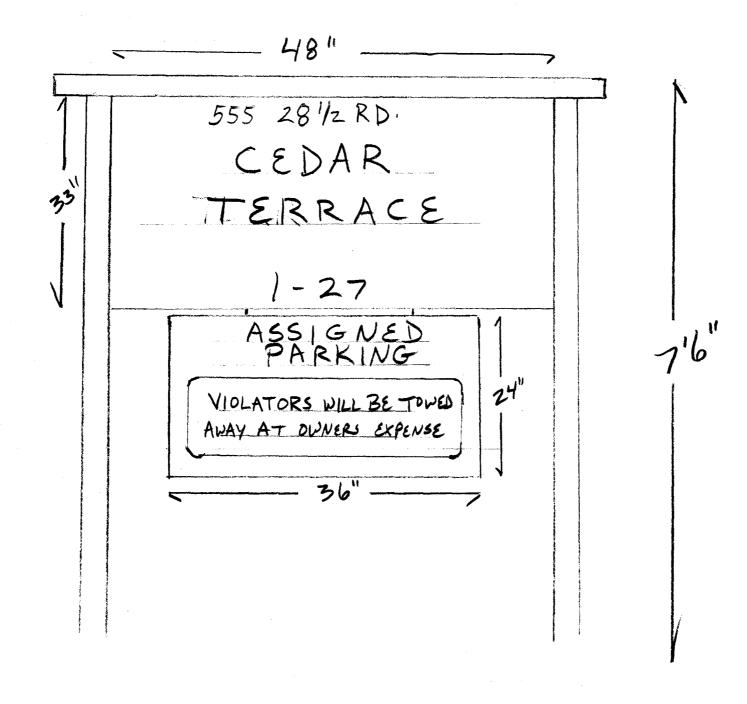

| COLORADO                                          | SIGN CLEAR<br>Community Development<br>250 North 5th Street<br>Grand Junction, CO 8156<br>(970) 244-1430 | Department                                                                    | Clearance N<br>Date Subm<br>FEE \$<br>Tax Schedu<br>Zone                 | itted 7/5/07<br>25.00<br>ile 2943-072                                                    |                                                  |  |
|---------------------------------------------------|----------------------------------------------------------------------------------------------------------|-------------------------------------------------------------------------------|--------------------------------------------------------------------------|------------------------------------------------------------------------------------------|--------------------------------------------------|--|
| STREET ADDRE<br>PROPERTY OW<br>OWNER ADDRE        | NER<br>ESS 1.0. BOX 3011                                                                                 | e<br>Rd<br>nare Feet per Lin                                                  | CONTRA<br>LICENSE<br>ADDRES<br>TELEPHO                                   | NO. 2010 82<br>5 ZZZ3 H<br>DNE NO. 243-1                                                 | st Signs<br>Rd<br>1383                           |  |
| [ ] 2. ROOF<br>[] 3. FREE<br>[ ] 4. PROJ          | 2 Squ     -STANDING   2 Tra     4 or     ECTING   0.5 S                                                  | are Feet per Lin<br>ffic Lanes - 0.73<br>more Traffic Lan<br>quare Feet per e | near Foot of Bu<br>5 Square Feet x<br>nes - 1.5 Square<br>ach Linear Foo | -                                                                                        | 15 Square Feet                                   |  |
| (1,2,4) Buildin   (1 - 4) Street   (2,4,5) Height | ng Facade Linear F<br>Frontage $245$ Linear Fe                                                           | et<br>et Clearance to                                                         | · •                                                                      | Feet                                                                                     |                                                  |  |
| Existing Signage/Type:                            |                                                                                                          |                                                                               |                                                                          | ● FOR OFFICE USE ONLY ●                                                                  |                                                  |  |
|                                                   |                                                                                                          | \<br>                                                                         | Sq. Ft.                                                                  | Signage Allowed on Par                                                                   | rcel: 28/2 Rd                                    |  |
|                                                   |                                                                                                          |                                                                               | Sq. Ft.                                                                  | Building                                                                                 | Sq. Ft.                                          |  |
|                                                   |                                                                                                          |                                                                               | Sq. Ft.                                                                  | Free-Standing                                                                            | 83 Sq. Ft.                                       |  |
| Total                                             | Existing:                                                                                                | $\square \bigcirc $                                                           | Sq. Ft.                                                                  | Total Allowed:                                                                           | 83 Sq. Ft.                                       |  |
| proposed and ex                                   | SIDLE TO ASSURE<br>on may exceed 300 square fe<br>xisting signage including type<br>A SEPARATE PERMIT FF | BE AT L<br>ALL SIDN<br>et. A separate<br>es, dimensions,                      | IS LOUTE<br>sign clearanc<br>lettering, abu<br>ILDING DEI                | 5 Statuto SI<br>DON PRIVATE P<br>e is required for each s<br>utting streets, alleys, eas | ign. Attach a sketch of sements, property lines, |  |
| Applicant's Sig                                   |                                                                                                          | alt                                                                           | community i                                                              | vevelopment Approval                                                                     | Date                                             |  |
| ATTL: A CLASSIC                                   | nity Development) (Canary                                                                                | · Anntiagnet                                                                  | (n:                                                                      | "I dia a Dana) (C. 11.                                                                   | and Call Enforment                               |  |
| (wnue: Commu                                      | (Canar)                                                                                                  | v: Applicant)                                                                 | (Ріпк: Ви                                                                | ilding Dept) (Golden                                                                     | prod: Code Enforcement)                          |  |