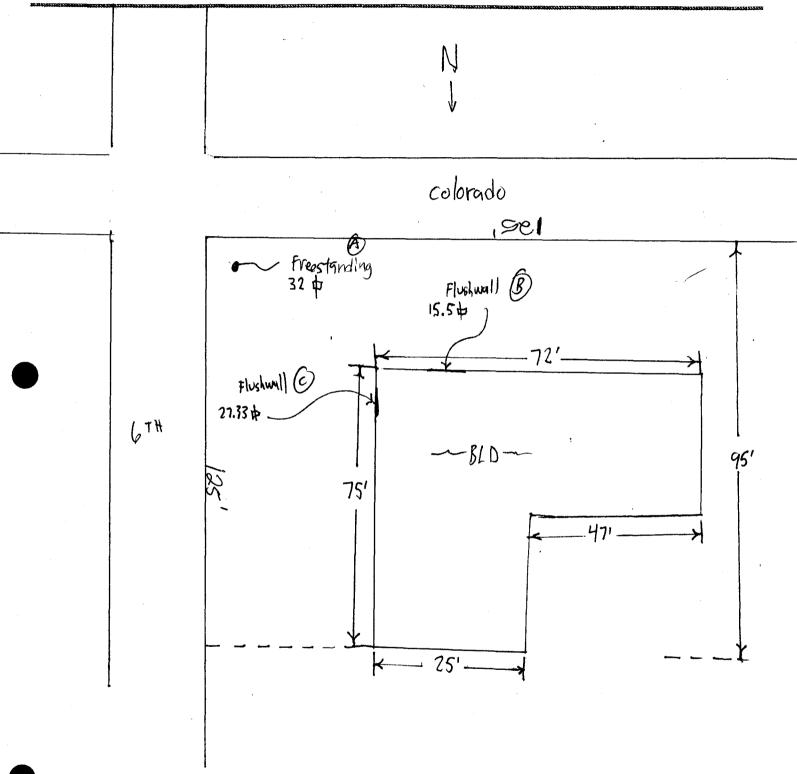

#### Sign Permit

Permit No. Date Submitted

Community Development Department 250 North 5th Street Grand Junction CO 81501

Phone: (970) 244-1430 FAX (970) 256-4031

| TAX SCHEDULE 2945-143-20-022 BUSINESS NAME Kgries Resale STREET ADDRESS 560 Colorado PROPERTY OWNER Deloris King OWNER ADDRESS                                                                                                                                                                                                                                                                                                                                                                                                                                                                                                                                                                                                                                                                                                                                                                                                                                                                                                                                                                                                                                                                                                                                                                                                                                                                                                                                                                                                                                                                                                                                                                                                                                                                                                                                                                                                                                                                                                                                                                                                 | contractor Bus Signs License no. 1055 ute Address 2010087 TELEPHONE NO. 245-7700 CONTACT PERSON Eric                                                                                                                                                                                                                                                                                                                                                                                                                                                                                                                                                                                                                                                                                                                                                                                                                                                                                                                                                                                                                                                                                                                                                                                                                                                                                                                                                                                                                                                                                                                                                                                                                                                                                                                                                                                                                                                                                                                                                                                                                           |
|--------------------------------------------------------------------------------------------------------------------------------------------------------------------------------------------------------------------------------------------------------------------------------------------------------------------------------------------------------------------------------------------------------------------------------------------------------------------------------------------------------------------------------------------------------------------------------------------------------------------------------------------------------------------------------------------------------------------------------------------------------------------------------------------------------------------------------------------------------------------------------------------------------------------------------------------------------------------------------------------------------------------------------------------------------------------------------------------------------------------------------------------------------------------------------------------------------------------------------------------------------------------------------------------------------------------------------------------------------------------------------------------------------------------------------------------------------------------------------------------------------------------------------------------------------------------------------------------------------------------------------------------------------------------------------------------------------------------------------------------------------------------------------------------------------------------------------------------------------------------------------------------------------------------------------------------------------------------------------------------------------------------------------------------------------------------------------------------------------------------------------|--------------------------------------------------------------------------------------------------------------------------------------------------------------------------------------------------------------------------------------------------------------------------------------------------------------------------------------------------------------------------------------------------------------------------------------------------------------------------------------------------------------------------------------------------------------------------------------------------------------------------------------------------------------------------------------------------------------------------------------------------------------------------------------------------------------------------------------------------------------------------------------------------------------------------------------------------------------------------------------------------------------------------------------------------------------------------------------------------------------------------------------------------------------------------------------------------------------------------------------------------------------------------------------------------------------------------------------------------------------------------------------------------------------------------------------------------------------------------------------------------------------------------------------------------------------------------------------------------------------------------------------------------------------------------------------------------------------------------------------------------------------------------------------------------------------------------------------------------------------------------------------------------------------------------------------------------------------------------------------------------------------------------------------------------------------------------------------------------------------------------------|
| Face change only on items 2, 3 & 4  [ ] 2. ROOF [ ] 3. FREE-STANDING [ ] 4. PROJECTING  [ ] 4. PROJECTING  [ ] Existing Externally or Internally Illuminated – No Change  (1 - 4) Area of Proposed Sign: (1,2,4) Building Façade: (1 - 4) Street Frontage 25 Linear Feet  Linear Feet  Linear Feet                                                                                                                                                                                                                                                                                                                                                                                                                                                                                                                                                                                                                                                                                                                                                                                                                                                                                                                                                                                                                                                                                                                                                                                                                                                                                                                                                                                                                                                                                                                                                                                                                                                                                                                                                                                                                             | ear Foot of Building Façade  Ear Foot of Building Facade  Square Feet x Street Frontage es - 1.5 Square Feet x Street Frontage ech Linear Foot of Building Facade  in Electrical Service  [ ] Non-Illuminated  rance to Grade:// Feet                                                                                                                                                                                                                                                                                                                                                                                                                                                                                                                                                                                                                                                                                                                                                                                                                                                                                                                                                                                                                                                                                                                                                                                                                                                                                                                                                                                                                                                                                                                                                                                                                                                                                                                                                                                                                                                                                          |
|                                                                                                                                                                                                                                                                                                                                                                                                                                                                                                                                                                                                                                                                                                                                                                                                                                                                                                                                                                                                                                                                                                                                                                                                                                                                                                                                                                                                                                                                                                                                                                                                                                                                                                                                                                                                                                                                                                                                                                                                                                                                                                                                |                                                                                                                                                                                                                                                                                                                                                                                                                                                                                                                                                                                                                                                                                                                                                                                                                                                                                                                                                                                                                                                                                                                                                                                                                                                                                                                                                                                                                                                                                                                                                                                                                                                                                                                                                                                                                                                                                                                                                                                                                                                                                                                                |
| EXISTING SIGNAGE/TYPE:  27.33                                                                                                                                                                                                                                                                                                                                                                                                                                                                                                                                                                                                                                                                                                                                                                                                                                                                                                                                                                                                                                                                                                                                                                                                                                                                                                                                                                                                                                                                                                                                                                                                                                                                                                                                                                                                                                                                                                                                                                                                                                                                                                  | So Et Signage Allowed on Parcel.                                                                                                                                                                                                                                                                                                                                                                                                                                                                                                                                                                                                                                                                                                                                                                                                                                                                                                                                                                                                                                                                                                                                                                                                                                                                                                                                                                                                                                                                                                                                                                                                                                                                                                                                                                                                                                                                                                                                                                                                                                                                                               |
| EXISTING SIGNAGE/TYPE:  Flushwall  15.5                                                                                                                                                                                                                                                                                                                                                                                                                                                                                                                                                                                                                                                                                                                                                                                                                                                                                                                                                                                                                                                                                                                                                                                                                                                                                                                                                                                                                                                                                                                                                                                                                                                                                                                                                                                                                                                                                                                                                                                                                                                                                        | 10th 2th                                                                                                                                                                                                                                                                                                                                                                                                                                                                                                                                                                                                                                                                                                                                                                                                                                                                                                                                                                                                                                                                                                                                                                                                                                                                                                                                                                                                                                                                                                                                                                                                                                                                                                                                                                                                                                                                                                                                                                                                                                                                                                                       |
| Flushwa// 27.33                                                                                                                                                                                                                                                                                                                                                                                                                                                                                                                                                                                                                                                                                                                                                                                                                                                                                                                                                                                                                                                                                                                                                                                                                                                                                                                                                                                                                                                                                                                                                                                                                                                                                                                                                                                                                                                                                                                                                                                                                                                                                                                | Sq. Ft. Signage Allowed on Parcel:                                                                                                                                                                                                                                                                                                                                                                                                                                                                                                                                                                                                                                                                                                                                                                                                                                                                                                                                                                                                                                                                                                                                                                                                                                                                                                                                                                                                                                                                                                                                                                                                                                                                                                                                                                                                                                                                                                                                                                                                                                                                                             |
| Flushwa// 27.33                                                                                                                                                                                                                                                                                                                                                                                                                                                                                                                                                                                                                                                                                                                                                                                                                                                                                                                                                                                                                                                                                                                                                                                                                                                                                                                                                                                                                                                                                                                                                                                                                                                                                                                                                                                                                                                                                                                                                                                                                                                                                                                | Sq. Ft. Signage Allowed on Parcel:  Sq. Ft. Building 150 Sq. Ft.                                                                                                                                                                                                                                                                                                                                                                                                                                                                                                                                                                                                                                                                                                                                                                                                                                                                                                                                                                                                                                                                                                                                                                                                                                                                                                                                                                                                                                                                                                                                                                                                                                                                                                                                                                                                                                                                                                                                                                                                                                                               |
| Flushwall 27.33<br>Flushwall 15.5                                                                                                                                                                                                                                                                                                                                                                                                                                                                                                                                                                                                                                                                                                                                                                                                                                                                                                                                                                                                                                                                                                                                                                                                                                                                                                                                                                                                                                                                                                                                                                                                                                                                                                                                                                                                                                                                                                                                                                                                                                                                                              | Sq. Ft.  Sq. Ft.  Sq. Ft.  Sq. Ft.  Sq. Ft.  Total Allowed: 150 Sq. Ft.  Total Allowed: 150 Sq. Ft.  Sq. Ft.  Total Allowed: 150 Sq. Ft.  Total Allowed: 150 Sq. Ft.  Sq. Ft.  Sq. Ft.  Total Allowed: 150 Sq. Ft.  Sq. Ft.  Sq. Ft.  Sq. Ft.  Sq. Ft.  Total Allowed: 150 Sq. Ft.  Sq. Ft |
| Flushwall  Flushwall  Total Existing:  COMMENTS:  Sighs are face changed and existing signage including types, dimensions and lettering. Attacker driveways, encroachments, property lines, distances from existing signage including types, distances from existing the same and existing signage including types, distances from existing the same are same as a same are same are same as a same are same as a same are same are same as a same are same are same are same as a same are same are same as a same are same are same are same are same as a same are sa | Sq. Ft.  Sq. Ft.  Sq. Ft.  Sq. Ft.  Sq. Ft.  Total Allowed: 150 Sq. Ft.  Sq. Ft.  Total Allowed: 150 Sq. Ft.  Sq. Ft.  Sq. Ft.  Total Allowed: 150 Sq. Ft.  Sq. Ft.  Sq. Ft.  Sq. Ft.  Total Allowed: 150 Sq. Ft.  Sq. Ft.  Sq. Ft.  Sq. Ft.  Total Allowed: 150 Sq. Ft.  Sq. |