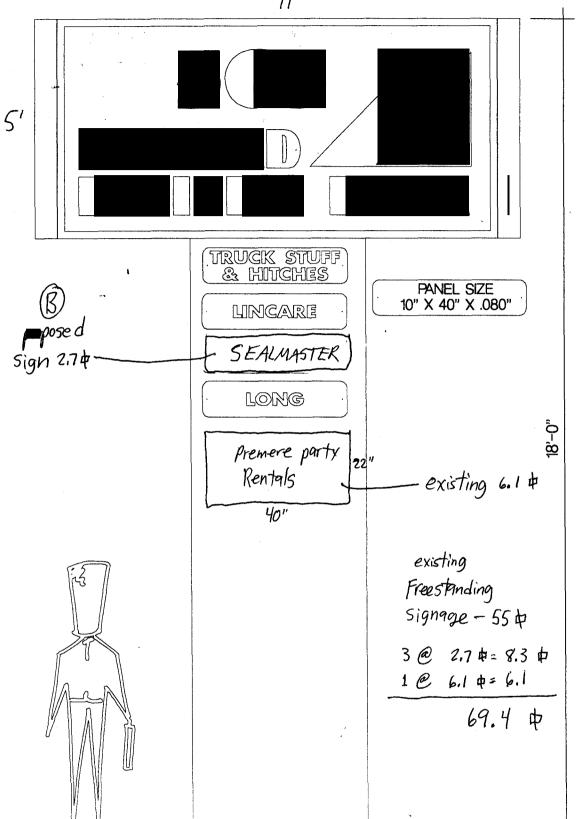

(Pink: Code Enforcement)

|                                                                                                                                                                                                                                        | 010.1                                                                                                                                                                                                                                 |                                                                                                                                                                                                                                                                                                   |
|----------------------------------------------------------------------------------------------------------------------------------------------------------------------------------------------------------------------------------------|---------------------------------------------------------------------------------------------------------------------------------------------------------------------------------------------------------------------------------------|---------------------------------------------------------------------------------------------------------------------------------------------------------------------------------------------------------------------------------------------------------------------------------------------------|
| TAX SCHEDULE 2945-191-19                                                                                                                                                                                                               | -000 CON                                                                                                                                                                                                                              | TRACTOR Bud'S SIGNS                                                                                                                                                                                                                                                                               |
|                                                                                                                                                                                                                                        | • -                                                                                                                                                                                                                                   | ENSE NO. 2010087                                                                                                                                                                                                                                                                                  |
|                                                                                                                                                                                                                                        |                                                                                                                                                                                                                                       | press 1055 ute                                                                                                                                                                                                                                                                                    |
| PROPERTY OWNER                                                                                                                                                                                                                         |                                                                                                                                                                                                                                       | EPHONE NO. 245-7700                                                                                                                                                                                                                                                                               |
| OWNER ADDRESS                                                                                                                                                                                                                          | CON                                                                                                                                                                                                                                   | NTACT PERSON <u>Eric</u>                                                                                                                                                                                                                                                                          |
|                                                                                                                                                                                                                                        |                                                                                                                                                                                                                                       |                                                                                                                                                                                                                                                                                                   |
| [X] 1. FLUSH WALL                                                                                                                                                                                                                      | 2 Square Feet per Linear Foot                                                                                                                                                                                                         | of Building Façade                                                                                                                                                                                                                                                                                |
| Face change only on items 2, 3 & 4  [ ] 2. ROOF  2 Square Feet per Linear Foot of Building Facade                                                                                                                                      |                                                                                                                                                                                                                                       |                                                                                                                                                                                                                                                                                                   |
| [ ] 3. FREE-STANDING                                                                                                                                                                                                                   | FREE-STANDING 2 Traffic Lanes - 0.75 Square Feet x Street Frontage                                                                                                                                                                    |                                                                                                                                                                                                                                                                                                   |
| [ ] 4. PROJECTING                                                                                                                                                                                                                      | 4 or more Traffic Lanes - 1.5<br>0.5 Square Feet per each Lines                                                                                                                                                                       | - · · · · · · · · · · · · · · · · · · ·                                                                                                                                                                                                                                                           |
|                                                                                                                                                                                                                                        |                                                                                                                                                                                                                                       | •                                                                                                                                                                                                                                                                                                 |
| [X] Existing Externally or Internally Ill                                                                                                                                                                                              | uminated - No Change in Elect                                                                                                                                                                                                         | rical Service [ ] Non-Illuminated                                                                                                                                                                                                                                                                 |
| (1 - 4) Area of Proposed Sign: 25                                                                                                                                                                                                      | Square Feet                                                                                                                                                                                                                           |                                                                                                                                                                                                                                                                                                   |
| (1 - 4) Area of Proposed Sign:                                                                                                                                                                                                         |                                                                                                                                                                                                                                       |                                                                                                                                                                                                                                                                                                   |
| (1,2,4) Building Façade. (1-4) Street Frontage: 16087L                                                                                                                                                                                 |                                                                                                                                                                                                                                       |                                                                                                                                                                                                                                                                                                   |
| (2 - 4) Height to Top of Sign: 12                                                                                                                                                                                                      |                                                                                                                                                                                                                                       | Grade: 9'-6" Feet                                                                                                                                                                                                                                                                                 |
| (2 4) Height to Top of Signi                                                                                                                                                                                                           |                                                                                                                                                                                                                                       |                                                                                                                                                                                                                                                                                                   |
|                                                                                                                                                                                                                                        |                                                                                                                                                                                                                                       |                                                                                                                                                                                                                                                                                                   |
|                                                                                                                                                                                                                                        |                                                                                                                                                                                                                                       |                                                                                                                                                                                                                                                                                                   |
| EXISTING SIGNAGE/TYPE:                                                                                                                                                                                                                 |                                                                                                                                                                                                                                       | ● FOR OFFICE USE ONLY ●                                                                                                                                                                                                                                                                           |
|                                                                                                                                                                                                                                        | 5 <del>  225   Sq. Ft.</del>                                                                                                                                                                                                          |                                                                                                                                                                                                                                                                                                   |
| existing signage/type:  Flushwall 9 signs @ 29  Free-standing                                                                                                                                                                          | 5中 <u>225</u> Sq. Ft.                                                                                                                                                                                                                 |                                                                                                                                                                                                                                                                                                   |
|                                                                                                                                                                                                                                        | 5 ф <u>225</u> Sq. Ft.<br>69.4 ₩ Sq. Ft.<br>Sq. Ft.                                                                                                                                                                                   | Signage Allowed on Parcel:  Building 540 Sq. Ft                                                                                                                                                                                                                                                   |
| Flushwall 9 signs @ 29<br>Free-standing                                                                                                                                                                                                |                                                                                                                                                                                                                                       | Signage Allowed on Parcel:  Building 540 Sq. Ft.  Free-Standing 125.15 Sq. Ft.                                                                                                                                                                                                                    |
| Flushwall 9 signs @ 29 Free-standing  Total E                                                                                                                                                                                          | Sq. Ft. 294.4 Sq. Ft.                                                                                                                                                                                                                 | Signage Allowed on Parcel:  Building 540 Sq. Ft.  Free-Standing 125.15 Sq. Ft.                                                                                                                                                                                                                    |
| Flushwall 9 signs @ 29 Free-standing  Total E                                                                                                                                                                                          | Sq. Ft. 294.4 Sq. Ft.                                                                                                                                                                                                                 | Signage Allowed on Parcel:  Building 540 Sq. Ft.  Free-Standing 125.15 Sq. Ft.                                                                                                                                                                                                                    |
| Flushwall 9 signs @ 29 Free-standing  Total B                                                                                                                                                                                          | Sq. Ft. 294.4 Sq. Ft.                                                                                                                                                                                                                 | Signage Allowed on Parcel:  Building 540 Sq. Ft.  Free-Standing 125.15 Sq. Ft.                                                                                                                                                                                                                    |
| Flushwall 9 signs @ 29 Free-standing  Total E  COMMENTS: Re-lettering                                                                                                                                                                  | Sq. Ft. Existing: 294.4 Sq. Ft  g existing face                                                                                                                                                                                       | Signage Allowed on Parcel:  Building 540 Sq. Ft  Free-Standing 125.15 Sq. Ft  Total Allowed: 540 Sq. Ft                                                                                                                                                                                           |
| Flushwall 9 signs @ 29 Free-standing  Total E  COMMENTS: Re-lettering  NOTE: No sign may exceed 300 square                                                                                                                             | Sq. Ft.  Existing: 294.4 Sq. Ft  g existing face  feet. A separate sign permit is re                                                                                                                                                  | Signage Allowed on Parcel:  Building 540 Sq. Ft  Free-Standing 125.15 Sq. Ft  Total Allowed: 540 Sq. Ft                                                                                                                                                                                           |
| Flushwall 9 signs @ 29 Free-standing  Total B  COMMENTS: Re-lettering  NOTE: No sign may exceed 300 square and existing signage including types, dimendriveways, encroachments, property lines                                         | Sq. Ft.  294.4 Sq. Ft.  294.4 Sq. Ft.  3 existing face  feet. A separate sign permit is rensions and lettering. Attach a plot, distances from existing building                                                                       | Signage Allowed on Parcel:  Building 540 Sq. Fe  Free-Standing 125.15 Sq. Fe  Total Allowed: 540 Sq. Fe  quired for each sign. Attach a sketch, to scale, of propose a plan, to scale, showing: abutting streets, alleys, easemer as to proposed signs and required setbacks. Roof signs showing: |
| Flushwall 9 signs @ 29 Free-standing  Total E  COMMENTS: Re-lettering  NOTE: No sign may exceed 300 square and existing signage including types, dimen                                                                                 | Sq. Ft.  294.4 Sq. Ft.  294.4 Sq. Ft.  3 existing face  feet. A separate sign permit is rensions and lettering. Attach a plot, distances from existing building                                                                       | Signage Allowed on Parcel:  Building 540 Sq. Fe  Free-Standing 125.15 Sq. Fe  Total Allowed: 540 Sq. Fe  quired for each sign. Attach a sketch, to scale, of propose a plan, to scale, showing: abutting streets, alleys, easemer as to proposed signs and required setbacks. Roof signs showing: |
| Flushwall 9 signs @ 29 Free-standing  Total B  COMMENTS: Re-lettering  NOTE: No sign may exceed 300 square and existing signage including types, dimendriveways, encroachments, property lines                                         | Sq. Ft.  294.4 Sq. Ft.  294.4 Sq. Ft.  3 existing face  feet. A separate sign permit is rensions and lettering. Attach a plot, distances from existing building braces or supports shall be visible                                   | Signage Allowed on Parcel:  Building 540 Sq. Ft.  Free-Standing 125.15 Sq. Ft.  Total Allowed: 540 Sq. Ft.  quired for each sign. Attach a sketch, to scale, of propose a plan, to scale, showing: abutting streets, alleys, easemer as to proposed signs and required setbacks. Roof signs shee. |
| Flushwall 9 signs @ 29 Free-standing  Total E  COMMENTS: Re-lettering  NOTE: No sign may exceed 300 square and existing signage including types, dimendriveways, encroachments, property lines be manufactured such that no guy wires, | Sq. Ft.  294.4 Sq. Ft.  294.4 Sq. Ft.  3 existing face  feet. A separate sign permit is rensions and lettering. Attach a plot, distances from existing building braces or supports shall be visible some and the attached sketches    | Signage Allowed on Parcel:  Building 540 Sq. Ft.  Free-Standing 125.15 Sq. Ft.  Total Allowed: 540 Sq. Ft.  quired for each sign. Attach a sketch, to scale, of propose a plan, to scale, showing: abutting streets, alleys, easemer as to proposed signs and required setbacks. Roof signs shee. |
| Flushwall 9 signs @ 29 Free-standing  Total E  COMMENTS: Re-lettering  NOTE: No sign may exceed 300 square and existing signage including types, dimendriveways, encroachments, property lines be manufactured such that no guy wires, | Sq. Ft.  294.4 Sq. Ft.  294.4 Sq. Ft.  3 existing face  feet. A separate sign permit is rensions and lettering. Attach a plot, distances from existing building braces or supports shall be visible so form and the attached sketches | Signage Allowed on Parcel:  Building 540 Sq. Ft.  Free-Standing 125.15 Sq. Ft.  Total Allowed: 540 Sq. Ft.  quired for each sign. Attach a sketch, to scale, of propose a plan, to scale, showing: abutting streets, alleys, easemer as to proposed signs and required setbacks. Roof signs shee. |

| ~~ ~ ~ ~ ~ ~ ~ ~ ~ ~ ~ ~ ~ ~ ~ ~ ~ ~ ~                                                                                                                                                                                                                                            |                                                                   |  |  |
|-----------------------------------------------------------------------------------------------------------------------------------------------------------------------------------------------------------------------------------------------------------------------------------|-------------------------------------------------------------------|--|--|
| TAX SCHEDULE 2945-091-18-00000000000000000000000000000000                                                                                                                                                                                                                         | CONTRACTOR Bud's Signs                                            |  |  |
| BUSINESS NAME SEA MASTER                                                                                                                                                                                                                                                          | LICENSE NO. 2010087                                               |  |  |
| STREET ADDRESS 565 25 load                                                                                                                                                                                                                                                        | ADDRESS 1055 vte                                                  |  |  |
| PROPERTY OWNER                                                                                                                                                                                                                                                                    | TELEPHONE NO. 245-7700                                            |  |  |
| OWNER ADDRESS                                                                                                                                                                                                                                                                     | CONTACT PERSON Eric                                               |  |  |
| OWNER ADDRESS                                                                                                                                                                                                                                                                     | CONTROL PAROLIC                                                   |  |  |
| [ ] 1. FLUSH WALL 2 Square Feet per Linear Foot of Building Façade Face change only on items 2, 3 & 4                                                                                                                                                                             |                                                                   |  |  |
| 2 Square Feet per Linear Foot of Building Facade                                                                                                                                                                                                                                  |                                                                   |  |  |
|                                                                                                                                                                                                                                                                                   | uare Feet x Street Frontage  1.5 Square Feet x Street Frontage    |  |  |
|                                                                                                                                                                                                                                                                                   | Linear Foot of Building Facade                                    |  |  |
| [ ] Existing Externally or Internally Illuminated – No Change in Electrical Service [X] Non-Illuminated                                                                                                                                                                           |                                                                   |  |  |
| (1 - 4) Area of Proposed Sign: 2.7 Square Feet                                                                                                                                                                                                                                    |                                                                   |  |  |
| (1,2,4) Building Façade: 290 Linear Feet                                                                                                                                                                                                                                          |                                                                   |  |  |
| (1 - 4) Street Frontage:                                                                                                                                                                                                                                                          | al 211                                                            |  |  |
| (2 - 4) Height to Top of Sign: 10 Feet Clearan                                                                                                                                                                                                                                    | ice to Grade: 9'-2" Feet                                          |  |  |
|                                                                                                                                                                                                                                                                                   |                                                                   |  |  |
|                                                                                                                                                                                                                                                                                   |                                                                   |  |  |
| EXISTING SIGNAGE/TYPE:                                                                                                                                                                                                                                                            | ● FOR OFFICE USE ONLY ●                                           |  |  |
| Free-standing 69.4 se                                                                                                                                                                                                                                                             | q. Ft. Signage Allowed on Parcel:                                 |  |  |
| Flushuall asigns @25 ggt _ 025 s                                                                                                                                                                                                                                                  | q. Ft. Building 540 Sq. Ft.                                       |  |  |
| s                                                                                                                                                                                                                                                                                 | q. Ft. Free-Standing 125.15 sq. Ft.                               |  |  |
| Total Existing: 294.4 S                                                                                                                                                                                                                                                           | q. Ft. Total Allowed: <u>540</u> Sq. Ft.                          |  |  |
| COMMENTS:                                                                                                                                                                                                                                                                         |                                                                   |  |  |
| NOTE: No sign may exceed 300 square feet. A separate sign permit                                                                                                                                                                                                                  | is required for each sign. Attach a sketch, to scale, of proposed |  |  |
| and existing signage including types, dimensions and lettering. Attach a plot plan, to scale, showing: abutting streets, alleys, easements, driveways, encroachments, property lines, distances from existing buildings to proposed signs and required setbacks. Roof signs shall |                                                                   |  |  |
| be manufactured such that no guy wires, braces or supports shall be visible.                                                                                                                                                                                                      |                                                                   |  |  |
| I hereby attest that the information on this form and the attached sketches are true and accurate.                                                                                                                                                                                |                                                                   |  |  |
| Cin Bernt 6-26-01                                                                                                                                                                                                                                                                 | Community Development Approval  Date                              |  |  |
| Applicant's Signature Date                                                                                                                                                                                                                                                        | Community Development Approval Date                               |  |  |
|                                                                                                                                                                                                                                                                                   | Applicant) (Pink: Code Enforcement)                               |  |  |