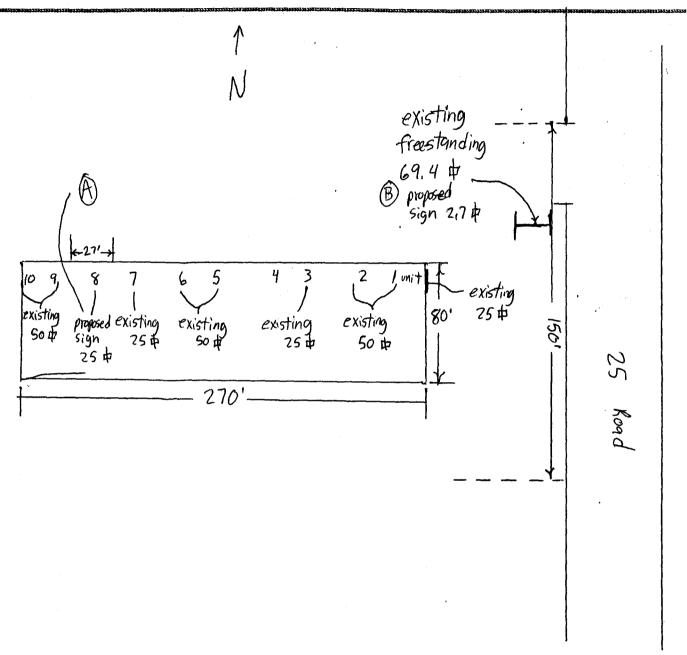

(Pink: Code Enforcement)

|                                                                                                                                                                                                                                        | 010.1                                                                                                                                                                                                                                 |                                                                                                                                                                                                                                                                                                   |
|----------------------------------------------------------------------------------------------------------------------------------------------------------------------------------------------------------------------------------------|---------------------------------------------------------------------------------------------------------------------------------------------------------------------------------------------------------------------------------------|---------------------------------------------------------------------------------------------------------------------------------------------------------------------------------------------------------------------------------------------------------------------------------------------------|
| TAX SCHEDULE 2945-191-19                                                                                                                                                                                                               | -000 CON                                                                                                                                                                                                                              | TRACTOR Bud'S SIGNS                                                                                                                                                                                                                                                                               |
|                                                                                                                                                                                                                                        | • -                                                                                                                                                                                                                                   | ENSE NO. 2010087                                                                                                                                                                                                                                                                                  |
|                                                                                                                                                                                                                                        |                                                                                                                                                                                                                                       | press 1055 ute                                                                                                                                                                                                                                                                                    |
| PROPERTY OWNER                                                                                                                                                                                                                         |                                                                                                                                                                                                                                       | EPHONE NO. 245-7700                                                                                                                                                                                                                                                                               |
| OWNER ADDRESS                                                                                                                                                                                                                          | CON                                                                                                                                                                                                                                   | NTACT PERSON <u>Eric</u>                                                                                                                                                                                                                                                                          |
|                                                                                                                                                                                                                                        |                                                                                                                                                                                                                                       |                                                                                                                                                                                                                                                                                                   |
| [X] 1. FLUSH WALL                                                                                                                                                                                                                      | 2 Square Feet per Linear Foot                                                                                                                                                                                                         | of Building Façade                                                                                                                                                                                                                                                                                |
| Face change only on items 2, 3 & 4  [ ] 2. ROOF  2 Square Feet per Linear Foot of Building Facade                                                                                                                                      |                                                                                                                                                                                                                                       |                                                                                                                                                                                                                                                                                                   |
| [ ] 3. FREE-STANDING                                                                                                                                                                                                                   | FREE-STANDING 2 Traffic Lanes - 0.75 Square Feet x Street Frontage                                                                                                                                                                    |                                                                                                                                                                                                                                                                                                   |
| [ ] 4. PROJECTING                                                                                                                                                                                                                      | 4 or more Traffic Lanes - 1.5<br>0.5 Square Feet per each Lines                                                                                                                                                                       | - · · · · · · · · · · · · · · · · · · ·                                                                                                                                                                                                                                                           |
|                                                                                                                                                                                                                                        |                                                                                                                                                                                                                                       | •                                                                                                                                                                                                                                                                                                 |
| [X] Existing Externally or Internally Ill                                                                                                                                                                                              | uminated - No Change in Elect                                                                                                                                                                                                         | rical Service [ ] Non-Illuminated                                                                                                                                                                                                                                                                 |
| (1 - 4) Area of Proposed Sign: 25                                                                                                                                                                                                      | Square Feet                                                                                                                                                                                                                           |                                                                                                                                                                                                                                                                                                   |
| (1 - 4) Area of Proposed Sign:                                                                                                                                                                                                         |                                                                                                                                                                                                                                       |                                                                                                                                                                                                                                                                                                   |
| (1,2,4) Building Façade. (1-4) Street Frontage: 16087L                                                                                                                                                                                 |                                                                                                                                                                                                                                       |                                                                                                                                                                                                                                                                                                   |
| (2 - 4) Height to Top of Sign: 12                                                                                                                                                                                                      |                                                                                                                                                                                                                                       | Grade: 9'-6" Feet                                                                                                                                                                                                                                                                                 |
| (2 4) Height to Top of Signi                                                                                                                                                                                                           |                                                                                                                                                                                                                                       |                                                                                                                                                                                                                                                                                                   |
|                                                                                                                                                                                                                                        |                                                                                                                                                                                                                                       |                                                                                                                                                                                                                                                                                                   |
|                                                                                                                                                                                                                                        |                                                                                                                                                                                                                                       |                                                                                                                                                                                                                                                                                                   |
| EXISTING SIGNAGE/TYPE:                                                                                                                                                                                                                 |                                                                                                                                                                                                                                       | ● FOR OFFICE USE ONLY ●                                                                                                                                                                                                                                                                           |
|                                                                                                                                                                                                                                        | 5 <del>  225   Sq. Ft.</del>                                                                                                                                                                                                          |                                                                                                                                                                                                                                                                                                   |
| existing signage/type:  Flushwall 9 signs @ 29  Free-standing                                                                                                                                                                          | 5中 <u>225</u> Sq. Ft.                                                                                                                                                                                                                 |                                                                                                                                                                                                                                                                                                   |
|                                                                                                                                                                                                                                        | 5 ф <u>225</u> Sq. Ft.<br>69.4 ₩ Sq. Ft.<br>Sq. Ft.                                                                                                                                                                                   | Signage Allowed on Parcel:  Building 540 Sq. Ft                                                                                                                                                                                                                                                   |
| Flushwall 9 signs @ 29<br>Free-standing                                                                                                                                                                                                |                                                                                                                                                                                                                                       | Signage Allowed on Parcel:  Building 540 Sq. Ft.  Free-Standing 125.15 Sq. Ft.                                                                                                                                                                                                                    |
| Flushwall 9 signs @ 29 Free-standing  Total E                                                                                                                                                                                          | Sq. Ft. 294.4 Sq. Ft.                                                                                                                                                                                                                 | Signage Allowed on Parcel:  Building 540 Sq. Ft.  Free-Standing 125.15 Sq. Ft.                                                                                                                                                                                                                    |
| Flushwall 9 signs @ 29 Free-standing  Total E                                                                                                                                                                                          | Sq. Ft. 294.4 Sq. Ft.                                                                                                                                                                                                                 | Signage Allowed on Parcel:  Building 540 Sq. Ft.  Free-Standing 125.15 Sq. Ft.                                                                                                                                                                                                                    |
| Flushwall 9 signs @ 29 Free-standing  Total B                                                                                                                                                                                          | Sq. Ft. 294.4 Sq. Ft.                                                                                                                                                                                                                 | Signage Allowed on Parcel:  Building 540 Sq. Ft.  Free-Standing 125.15 Sq. Ft.                                                                                                                                                                                                                    |
| Flushwall 9 signs @ 29 Free-standing  Total E  COMMENTS: Re-lettering                                                                                                                                                                  | Sq. Ft. Existing: 294.4 Sq. Ft  g existing face                                                                                                                                                                                       | Signage Allowed on Parcel:  Building 540 Sq. Ft  Free-Standing 125.15 Sq. Ft  Total Allowed: 540 Sq. Ft                                                                                                                                                                                           |
| Flushwall 9 signs @ 29 Free-standing  Total E  COMMENTS: Re-lettering  NOTE: No sign may exceed 300 square                                                                                                                             | Sq. Ft.  Existing: 294.4 Sq. Ft  g existing face  feet. A separate sign permit is re                                                                                                                                                  | Signage Allowed on Parcel:  Building 540 Sq. Ft  Free-Standing 125.15 Sq. Ft  Total Allowed: 540 Sq. Ft                                                                                                                                                                                           |
| Flushwall 9 signs @ 29 Free-standing  Total B  COMMENTS: Re-lettering  NOTE: No sign may exceed 300 square and existing signage including types, dimendriveways, encroachments, property lines                                         | Sq. Ft.  294.4 Sq. Ft.  294.4 Sq. Ft.  3 existing face  feet. A separate sign permit is rensions and lettering. Attach a plot, distances from existing building                                                                       | Signage Allowed on Parcel:  Building 540 Sq. Fe  Free-Standing 125.15 Sq. Fe  Total Allowed: 540 Sq. Fe  quired for each sign. Attach a sketch, to scale, of propose a plan, to scale, showing: abutting streets, alleys, easemer as to proposed signs and required setbacks. Roof signs showing: |
| Flushwall 9 signs @ 29 Free-standing  Total E  COMMENTS: Re-lettering  NOTE: No sign may exceed 300 square and existing signage including types, dimen                                                                                 | Sq. Ft.  294.4 Sq. Ft.  294.4 Sq. Ft.  3 existing face  feet. A separate sign permit is rensions and lettering. Attach a plot, distances from existing building                                                                       | Signage Allowed on Parcel:  Building 540 Sq. Fe  Free-Standing 125.15 Sq. Fe  Total Allowed: 540 Sq. Fe  quired for each sign. Attach a sketch, to scale, of propose a plan, to scale, showing: abutting streets, alleys, easemer as to proposed signs and required setbacks. Roof signs showing: |
| Flushwall 9 signs @ 29 Free-standing  Total B  COMMENTS: Re-lettering  NOTE: No sign may exceed 300 square and existing signage including types, dimendriveways, encroachments, property lines                                         | Sq. Ft.  294.4 Sq. Ft.  294.4 Sq. Ft.  3 existing face  feet. A separate sign permit is rensions and lettering. Attach a plot, distances from existing building braces or supports shall be visible                                   | Signage Allowed on Parcel:  Building 540 Sq. Ft.  Free-Standing 125.15 Sq. Ft.  Total Allowed: 540 Sq. Ft.  quired for each sign. Attach a sketch, to scale, of propose a plan, to scale, showing: abutting streets, alleys, easemer as to proposed signs and required setbacks. Roof signs shee. |
| Flushwall 9 signs @ 29 Free-standing  Total E  COMMENTS: Re-lettering  NOTE: No sign may exceed 300 square and existing signage including types, dimendriveways, encroachments, property lines be manufactured such that no guy wires, | Sq. Ft.  294.4 Sq. Ft.  294.4 Sq. Ft.  3 existing face  feet. A separate sign permit is rensions and lettering. Attach a plot, distances from existing building braces or supports shall be visible some and the attached sketches    | Signage Allowed on Parcel:  Building 540 Sq. Ft.  Free-Standing 125.15 Sq. Ft.  Total Allowed: 540 Sq. Ft.  quired for each sign. Attach a sketch, to scale, of propose a plan, to scale, showing: abutting streets, alleys, easemer as to proposed signs and required setbacks. Roof signs shee. |
| Flushwall 9 signs @ 29 Free-standing  Total E  COMMENTS: Re-lettering  NOTE: No sign may exceed 300 square and existing signage including types, dimendriveways, encroachments, property lines be manufactured such that no guy wires, | Sq. Ft.  294.4 Sq. Ft.  294.4 Sq. Ft.  3 existing face  feet. A separate sign permit is rensions and lettering. Attach a plot, distances from existing building braces or supports shall be visible so form and the attached sketches | Signage Allowed on Parcel:  Building 540 Sq. Ft.  Free-Standing 125.15 Sq. Ft.  Total Allowed: 540 Sq. Ft.  quired for each sign. Attach a sketch, to scale, of propose a plan, to scale, showing: abutting streets, alleys, easemer as to proposed signs and required setbacks. Roof signs shee. |

| ~~ ~ ~ ~ ~ ~ ~ ~ ~ ~ ~ ~ ~ ~ ~ ~ ~ ~ ~                                                                                                                                                                                                                                            |                                                                   |  |  |
|-----------------------------------------------------------------------------------------------------------------------------------------------------------------------------------------------------------------------------------------------------------------------------------|-------------------------------------------------------------------|--|--|
| TAX SCHEDULE 2945-091-18-00000000000000000000000000000000                                                                                                                                                                                                                         | CONTRACTOR Bud's Signs                                            |  |  |
| BUSINESS NAME SEA MASTER                                                                                                                                                                                                                                                          | LICENSE NO. 2010087                                               |  |  |
| STREET ADDRESS 565 25 load                                                                                                                                                                                                                                                        | ADDRESS 1055 vte                                                  |  |  |
| PROPERTY OWNER                                                                                                                                                                                                                                                                    | TELEPHONE NO. 245-7700                                            |  |  |
| OWNER ADDRESS                                                                                                                                                                                                                                                                     | CONTACT PERSON Eric                                               |  |  |
| OWNER ADDRESS                                                                                                                                                                                                                                                                     | CONTROL PAROLIC                                                   |  |  |
| [ ] 1. FLUSH WALL 2 Square Feet per Linear Foot of Building Façade Face change only on items 2, 3 & 4                                                                                                                                                                             |                                                                   |  |  |
| 2 Square Feet per Linear Foot of Building Facade                                                                                                                                                                                                                                  |                                                                   |  |  |
|                                                                                                                                                                                                                                                                                   | uare Feet x Street Frontage  1.5 Square Feet x Street Frontage    |  |  |
|                                                                                                                                                                                                                                                                                   | Linear Foot of Building Facade                                    |  |  |
| [ ] Existing Externally or Internally Illuminated – No Change in Electrical Service [X] Non-Illuminated                                                                                                                                                                           |                                                                   |  |  |
| (1 - 4) Area of Proposed Sign: 2.7 Square Feet                                                                                                                                                                                                                                    |                                                                   |  |  |
| (1,2,4) Building Façade: 290 Linear Feet                                                                                                                                                                                                                                          |                                                                   |  |  |
| (1 - 4) Street Frontage:                                                                                                                                                                                                                                                          | al 211                                                            |  |  |
| (2 - 4) Height to Top of Sign: 10 Feet Clearan                                                                                                                                                                                                                                    | ice to Grade: 9'-2" Feet                                          |  |  |
|                                                                                                                                                                                                                                                                                   |                                                                   |  |  |
|                                                                                                                                                                                                                                                                                   |                                                                   |  |  |
| EXISTING SIGNAGE/TYPE:                                                                                                                                                                                                                                                            | ● FOR OFFICE USE ONLY ●                                           |  |  |
| Free-standing 69.4 se                                                                                                                                                                                                                                                             | q. Ft. Signage Allowed on Parcel:                                 |  |  |
| Flushuall asigns @25 ggt _ 025 s                                                                                                                                                                                                                                                  | q. Ft. Building 540 Sq. Ft.                                       |  |  |
| s                                                                                                                                                                                                                                                                                 | q. Ft. Free-Standing 125.15 sq. Ft.                               |  |  |
| Total Existing: 294.4 S                                                                                                                                                                                                                                                           | q. Ft. Total Allowed: <u>540</u> Sq. Ft.                          |  |  |
| COMMENTS:                                                                                                                                                                                                                                                                         |                                                                   |  |  |
| NOTE: No sign may exceed 300 square feet. A separate sign permit                                                                                                                                                                                                                  | is required for each sign. Attach a sketch, to scale, of proposed |  |  |
| and existing signage including types, dimensions and lettering. Attach a plot plan, to scale, showing: abutting streets, alleys, easements, driveways, encroachments, property lines, distances from existing buildings to proposed signs and required setbacks. Roof signs shall |                                                                   |  |  |
| be manufactured such that no guy wires, braces or supports shall be visible.                                                                                                                                                                                                      |                                                                   |  |  |
| I hereby attest that the information on this form and the attached sketches are true and accurate.                                                                                                                                                                                |                                                                   |  |  |
| Cin Bernt 6-26-01                                                                                                                                                                                                                                                                 | Community Development Approval  Date                              |  |  |
| Applicant's Signature Date                                                                                                                                                                                                                                                        | Community Development Approval Date                               |  |  |
|                                                                                                                                                                                                                                                                                   | Applicant) (Pink: Code Enforcement)                               |  |  |