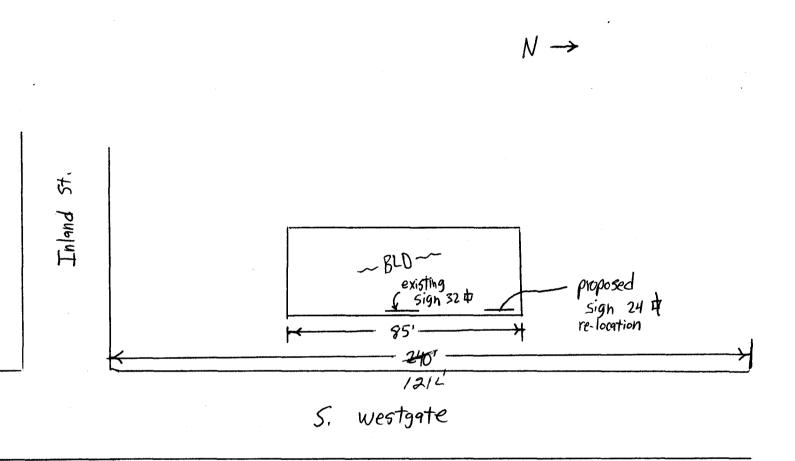

## Sign Permit

Community Development Department
250 North 5<sup>th</sup> Street
Grand Junction CO 81501
Phone: (970) 244-1430 FAX (970) 256-4031

Permit No.

Date Submitted 3/15/01

Fee \$ 25.00

Zone C 2

| TAX SCHEDULE 2945-102-39-003 BUSINESS NAME Coppersmith Plum STREET ADDRESS 569 5. Westgate PROPERTY OWNER Will Enterprise                                                                                                                                                                                                                                                                                                                   | bing LICEN                   | RACTOR Bud's signs<br>NSE NO. 2010987<br>RESS 1055 ute<br>PHONE NO. 245-7700                             |
|---------------------------------------------------------------------------------------------------------------------------------------------------------------------------------------------------------------------------------------------------------------------------------------------------------------------------------------------------------------------------------------------------------------------------------------------|------------------------------|----------------------------------------------------------------------------------------------------------|
| OWNER ADDRESS 545 El Rio C+ 3                                                                                                                                                                                                                                                                                                                                                                                                               | 42-2213 CONT                 | TACT PERSON Eric Bennett                                                                                 |
| [ 1. FLUSH WALL  Face change only on items 2, 3 & 4  [ ] 2. ROOF  [ ] 3. FREE-STANDING  [ ] 4. PROJECTING  2 Square Feet per Linear Foot of Building Façade  2 Square Feet per Linear Foot of Building Facade  2 Square Feet per Linear Foot of Building Facade  2 Traffic Lanes - 0.75 Square Feet x Street Frontage  4 or more Traffic Lanes - 1.5 Square Feet x Street Frontage  0.5 Square Feet per each Linear Foot of Building Facade |                              |                                                                                                          |
| [ ] Existing Externally or Internally Illuminated – No Change in Electrical Service [X] Non-Illuminated                                                                                                                                                                                                                                                                                                                                     |                              |                                                                                                          |
| (1-4) Area of Proposed Sign: 24 Square Feet (1,2,4) Building Façade: 85 Linear Feet (1-4) Street Frontage: Linear Feet 121 (2-4) Height to Top of Sign: 13 Feet Clearance to Grade: 10 Feet                                                                                                                                                                                                                                                 |                              |                                                                                                          |
| EXISTING SIGNAGE/TYPE:                                                                                                                                                                                                                                                                                                                                                                                                                      |                              | ● FOR OFFICE USE ONLY ●                                                                                  |
| Flushwall                                                                                                                                                                                                                                                                                                                                                                                                                                   | 32 sq. Ft.                   |                                                                                                          |
| Total Existing:                                                                                                                                                                                                                                                                                                                                                                                                                             | Sq. Ft Sq. Ft Sq. Ft Sq. Ft. | Signage Allowed on Parcel:  Building 170 Sq. Ft.  Free-Standing 91 P Sq. Ft.  Total Allowed: 170 Sq. Ft. |
|                                                                                                                                                                                                                                                                                                                                                                                                                                             |                              |                                                                                                          |
| COMMENTS: Re-locating existing sign from  the South to East side of building.  NOTE: No sign may exceed 300 square feet. A separate sign permit is required for each sign. Attach a sketch, to scale, of proposed                                                                                                                                                                                                                           |                              |                                                                                                          |
| and existing signage including types, dimensions and lettering. Attach a plot plan, to scale, showing: abutting streets, alleys, easements, driveways, encroachments, property lines, distances from existing buildings to proposed signs and required setbacks. Roof signs shall be manufactured such that no guy wires, braces or supports shall be visible.                                                                              |                              |                                                                                                          |
| I hereby attest that the information on this form and the attached sketches are true and accurate.                                                                                                                                                                                                                                                                                                                                          |                              |                                                                                                          |
| Applicant's Signature Date Community Development Approval Date                                                                                                                                                                                                                                                                                                                                                                              |                              |                                                                                                          |
| (White: Community Development)                                                                                                                                                                                                                                                                                                                                                                                                              | (Canary: Applica             | int) (Pink: Code Enforcement)                                                                            |