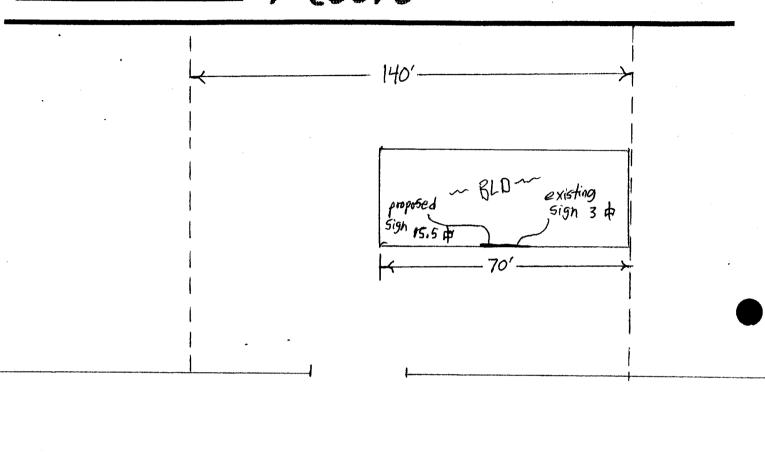

## Sign Permit

Community Development Department 250 North 5<sup>th</sup> Street Grand Junction CO 81501 Phone: (970) 244-1430 FAX (970) 256-4031

(White: Community Development)

| tax schedule 3945-102-33-631  Business name Rooter King (Kenny chapmans)  street address 570 5. Westgate  PROPERTY OWNER Kenny chapman  OWNER ADDRESS 59ME                                                                                                                                                                                                                                                                                                                                                                                                                                                                                                                                                                                                                                                                                                                                                                                                                                                                                                                                                                                                                                                                                                                                                                                                                                                                                                                                                                                                                                                                                                                                                                                                                                                                                                                                                                                                                                                                                                                                                                   | CONTRACTOR BUDS Signs LICENSE NO. 2010097  ADDRESS 1055 ute Ave TELEPHONE NO. 245-7700  CONTACT PERSON Eric |
|------------------------------------------------------------------------------------------------------------------------------------------------------------------------------------------------------------------------------------------------------------------------------------------------------------------------------------------------------------------------------------------------------------------------------------------------------------------------------------------------------------------------------------------------------------------------------------------------------------------------------------------------------------------------------------------------------------------------------------------------------------------------------------------------------------------------------------------------------------------------------------------------------------------------------------------------------------------------------------------------------------------------------------------------------------------------------------------------------------------------------------------------------------------------------------------------------------------------------------------------------------------------------------------------------------------------------------------------------------------------------------------------------------------------------------------------------------------------------------------------------------------------------------------------------------------------------------------------------------------------------------------------------------------------------------------------------------------------------------------------------------------------------------------------------------------------------------------------------------------------------------------------------------------------------------------------------------------------------------------------------------------------------------------------------------------------------------------------------------------------------|-------------------------------------------------------------------------------------------------------------|
| 1. FLUSH WALL   2 Square Feet per Linear Foot of Building Façade   Face change only on items 2, 3 & 4   [ ] 2. ROOF   2 Square Feet per Linear Foot of Building Facade   2 Traffic Lanes - 0.75 Square Feet x Street Frontage   4 or more Traffic Lanes - 1.5 Square Feet x Street Frontage   0.5 Square Feet per each Linear Foot of Building Facade     1 4. PROJECTING   0.5 Square Feet per each Linear Foot of Building Facade     2 Traffic Lanes - 1.5 Square Feet x Street Frontage   1 4. PROJECTING   0.5 Square Feet per each Linear Foot of Building Facade   1 Existing Externally or Internally Illuminated - No Change in Electrical Service   X Non-Illuminated   X Non- |                                                                                                             |
| (1 - 4) Area of Proposed Sign: 15.5 Square Feet (1,2,4) Building Façade: 70 Linear Feet (1 - 4) Street Frontage: 140 Linear Feet (2 - 4) Height to Top of Sign: 10 Feet Clearance to Grade: 8 Feet                                                                                                                                                                                                                                                                                                                                                                                                                                                                                                                                                                                                                                                                                                                                                                                                                                                                                                                                                                                                                                                                                                                                                                                                                                                                                                                                                                                                                                                                                                                                                                                                                                                                                                                                                                                                                                                                                                                           |                                                                                                             |
| s                                                                                                                                                                                                                                                                                                                                                                                                                                                                                                                                                                                                                                                                                                                                                                                                                                                                                                                                                                                                                                                                                                                                                                                                                                                                                                                                                                                                                                                                                                                                                                                                                                                                                                                                                                                                                                                                                                                                                                                                                                                                                                                            | q. Ft. Signage Allowed on Parcel:   eq. Ft. Building                                                        |
| NOTE: No sign may exceed 300 square feet. A separate sign permit is required for each sign. Attach a sketch, to scale, of proposed and existing signage including types, dimensions and lettering. Attach a plot plan, to scale, showing: abutting streets, alleys, easements, driveways, encroachments, property lines, distances from existing buildings to proposed signs and required setbacks. Roof signs shall be manufactured such that no guy wires, braces or supports shall be visible.  I hereby attest that the information on this form and the attached sketches are true and accurate.  Solution  Solution  Solution  Solution  Community Development Approval  Date                                                                                                                                                                                                                                                                                                                                                                                                                                                                                                                                                                                                                                                                                                                                                                                                                                                                                                                                                                                                                                                                                                                                                                                                                                                                                                                                                                                                                                          |                                                                                                             |

(Canary: Applicant)

(Pink: Code Enforcement)

proposed sign 15.5 p OVERALL SIZE 24" × 93"

570 S. WESTGATE

existing 3 +