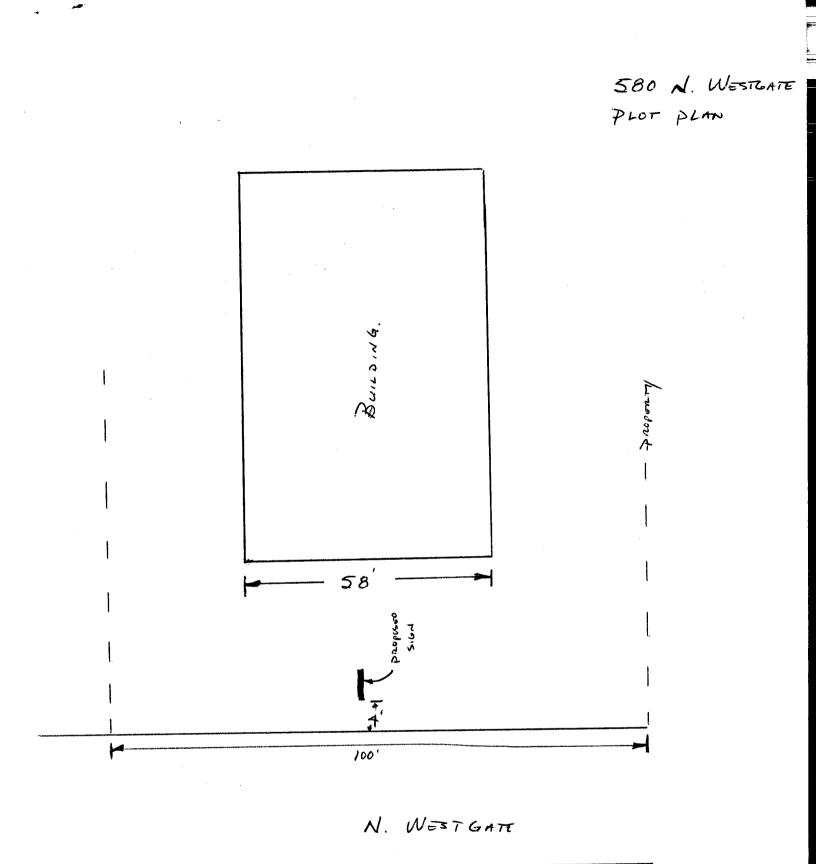

|                                                                                                                                                                                                                                                                                                                                                                                                                                                                                                                                                                                                                                                                                                                                                                                                                                                                                                                                                                                                                                                                                                                                                                                                                                                                           | ·                                                                                                                                                                                                                                                                                                                                                                                                                                                          |
|---------------------------------------------------------------------------------------------------------------------------------------------------------------------------------------------------------------------------------------------------------------------------------------------------------------------------------------------------------------------------------------------------------------------------------------------------------------------------------------------------------------------------------------------------------------------------------------------------------------------------------------------------------------------------------------------------------------------------------------------------------------------------------------------------------------------------------------------------------------------------------------------------------------------------------------------------------------------------------------------------------------------------------------------------------------------------------------------------------------------------------------------------------------------------------------------------------------------------------------------------------------------------|------------------------------------------------------------------------------------------------------------------------------------------------------------------------------------------------------------------------------------------------------------------------------------------------------------------------------------------------------------------------------------------------------------------------------------------------------------|
| SIGN CLEARANCE                                                                                                                                                                                                                                                                                                                                                                                                                                                                                                                                                                                                                                                                                                                                                                                                                                                                                                                                                                                                                                                                                                                                                                                                                                                            | Clearance No.                                                                                                                                                                                                                                                                                                                                                                                                                                              |
|                                                                                                                                                                                                                                                                                                                                                                                                                                                                                                                                                                                                                                                                                                                                                                                                                                                                                                                                                                                                                                                                                                                                                                                                                                                                           | Date Submitted                                                                                                                                                                                                                                                                                                                                                                                                                                             |
| Community Development Department                                                                                                                                                                                                                                                                                                                                                                                                                                                                                                                                                                                                                                                                                                                                                                                                                                                                                                                                                                                                                                                                                                                                                                                                                                          | Fee \$                                                                                                                                                                                                                                                                                                                                                                                                                                                     |
| 250 North 5 <sup>th</sup> Street<br>Grand Junction CO 81501                                                                                                                                                                                                                                                                                                                                                                                                                                                                                                                                                                                                                                                                                                                                                                                                                                                                                                                                                                                                                                                                                                                                                                                                               | Zone <u>2945 - 102 - 13 - 038</u>                                                                                                                                                                                                                                                                                                                                                                                                                          |
| (970) 244-1430                                                                                                                                                                                                                                                                                                                                                                                                                                                                                                                                                                                                                                                                                                                                                                                                                                                                                                                                                                                                                                                                                                                                                                                                                                                            | <u> </u>                                                                                                                                                                                                                                                                                                                                                                                                                                                   |
| TAX SCHEDULE 2945 - 102 - 13 - 038 CONT                                                                                                                                                                                                                                                                                                                                                                                                                                                                                                                                                                                                                                                                                                                                                                                                                                                                                                                                                                                                                                                                                                                                                                                                                                   |                                                                                                                                                                                                                                                                                                                                                                                                                                                            |
|                                                                                                                                                                                                                                                                                                                                                                                                                                                                                                                                                                                                                                                                                                                                                                                                                                                                                                                                                                                                                                                                                                                                                                                                                                                                           | RACTOR SIGNS TIRST                                                                                                                                                                                                                                                                                                                                                                                                                                         |
|                                                                                                                                                                                                                                                                                                                                                                                                                                                                                                                                                                                                                                                                                                                                                                                                                                                                                                                                                                                                                                                                                                                                                                                                                                                                           | NSE NO                                                                                                                                                                                                                                                                                                                                                                                                                                                     |
|                                                                                                                                                                                                                                                                                                                                                                                                                                                                                                                                                                                                                                                                                                                                                                                                                                                                                                                                                                                                                                                                                                                                                                                                                                                                           | RESS 950 N. Ave                                                                                                                                                                                                                                                                                                                                                                                                                                            |
|                                                                                                                                                                                                                                                                                                                                                                                                                                                                                                                                                                                                                                                                                                                                                                                                                                                                                                                                                                                                                                                                                                                                                                                                                                                                           | $\frac{255 - 1877}{256 - 1877}$                                                                                                                                                                                                                                                                                                                                                                                                                            |
| OWNER ADDRESS <u>300 N. WESTER CON</u>                                                                                                                                                                                                                                                                                                                                                                                                                                                                                                                                                                                                                                                                                                                                                                                                                                                                                                                                                                                                                                                                                                                                                                                                                                    | TACT PERSON BRIAN TAD                                                                                                                                                                                                                                                                                                                                                                                                                                      |
| [] 1. FLUSH WALL       2 Square Feet per Linear Foot of Building Facade         [] 2. ROOF       2 Square Feet per Linear Foot of Building Facade         2. ROOF       2 Square Feet per Linear Foot of Building Facade         2. ROOF       2 Traffic Lanes - 0.75 Square Feet x Street Frontage         4 or more Traffic Lanes - 1.5 Square Feet x Street Frontage         0.5 Square Feet per each Linear Foot of Building Facade         [] 4. PROJECTING       0.5 Square Feet per each Linear Foot of Building Facade         [] 5. OFF-PREMISE       See #3 Spacing Requirements; Not > 300 Square Feet or < 15 Square Feet                                                                                                                                                                                                                                                                                                                                                                                                                                                                                                                                                                                                                                     |                                                                                                                                                                                                                                                                                                                                                                                                                                                            |
| [ ] Externally Illuminated [ ] Internally Illuminated                                                                                                                                                                                                                                                                                                                                                                                                                                                                                                                                                                                                                                                                                                                                                                                                                                                                                                                                                                                                                                                                                                                                                                                                                     | Non-Illuminated                                                                                                                                                                                                                                                                                                                                                                                                                                            |
| (1 - 5)       Area of Proposed Sign: Square Feet         (1,2,4)       Building Façade: Eet         (1 - 4)       Street Frontage: Linear Feet         (2 - 5)       Height to Top of Sign: Feet         (5)       Distance from all Existing Off-Premise Signs within 600 Feet: Feet                                                                                                                                                                                                                                                                                                                                                                                                                                                                                                                                                                                                                                                                                                                                                                                                                                                                                                                                                                                     |                                                                                                                                                                                                                                                                                                                                                                                                                                                            |
|                                                                                                                                                                                                                                                                                                                                                                                                                                                                                                                                                                                                                                                                                                                                                                                                                                                                                                                                                                                                                                                                                                                                                                                                                                                                           |                                                                                                                                                                                                                                                                                                                                                                                                                                                            |
|                                                                                                                                                                                                                                                                                                                                                                                                                                                                                                                                                                                                                                                                                                                                                                                                                                                                                                                                                                                                                                                                                                                                                                                                                                                                           | Feet  For OFFICE USE ONLY                                                                                                                                                                                                                                                                                                                                                                                                                                  |
| (5) Distance from all Existing Off-Premise Signs within 600 Feet:                                                                                                                                                                                                                                                                                                                                                                                                                                                                                                                                                                                                                                                                                                                                                                                                                                                                                                                                                                                                                                                                                                                                                                                                         | Feet                                                                                                                                                                                                                                                                                                                                                                                                                                                       |
| (5) Distance from all Existing Off-Premise Signs within 600 Feet:                                                                                                                                                                                                                                                                                                                                                                                                                                                                                                                                                                                                                                                                                                                                                                                                                                                                                                                                                                                                                                                                                                                                                                                                         | Feet  For OFFICE USE ONLY                                                                                                                                                                                                                                                                                                                                                                                                                                  |
| (5) Distance from all Existing Off-Premise Signs within 600 Feet:                                                                                                                                                                                                                                                                                                                                                                                                                                                                                                                                                                                                                                                                                                                                                                                                                                                                                                                                                                                                                                                                                                                                                                                                         | • FOR OFFICE USE ONLY •<br>Signage Allowed on Parcel: N. Westgate                                                                                                                                                                                                                                                                                                                                                                                          |
| (5) Distance from all Existing Off-Premise Signs within 600 Feet:                                                                                                                                                                                                                                                                                                                                                                                                                                                                                                                                                                                                                                                                                                                                                                                                                                                                                                                                                                                                                                                                                                                                                                                                         | • FOR OFFICE USE ONLY •<br>Signage Allowed on Parcel: N. Westgate<br>Building Sq. Ft.                                                                                                                                                                                                                                                                                                                                                                      |
| (5)       Distance from all Existing Off-Premise Signs within 600 Feet:         EXISTING SIGNAGE/TYPE:                                                                                                                                                                                                                                                                                                                                                                                                                                                                                                                                                                                                                                                                                                                                                                                                                                                                                                                                                                                                                                                                                                                                                                    | • FOR OFFICE USE ONLY •<br>Signage Allowed on Parcel: N, Westgate<br>Building 116 Sq. Ft.<br>Free-Standing 50 Sq. Ft.                                                                                                                                                                                                                                                                                                                                      |
| (5)       Distance from all Existing Off-Premise Signs within 600 Feet:         EXISTING SIGNAGE/TYPE:                                                                                                                                                                                                                                                                                                                                                                                                                                                                                                                                                                                                                                                                                                                                                                                                                                                                                                                                                                                                                                                                                                                                                                    | ► For OFFICE USE ONLY ●<br>Signage Allowed on Parcel: N. Westgate<br>Building 116 Sq. Ft.<br>Free-Standing 50 Sq. Ft.<br>Total Allowed: 116 Sq. Ft.<br>000 Stew.<br>s required for each sign. Attach a sketch, to scale, of<br>ch a plot plan, to scale, showing: abutting streets, alleys,<br>ag buildings to proposed signs and required setbacks. <u>A</u><br>SO REQUIRED.                                                                              |
| <ul> <li>(5) Distance from all Existing Off-Premise Signs within 600 Feet:</li> <li>EXISTING SIGNAGE/TYPE:</li> <li>Sq. Ft.</li> <li>Sq. Ft.</li> <li>Sq. Ft.</li> <li>Sq. Ft.</li> <li>Total Existing:</li> <li>Sq. Ft.</li> <li>COMMENTS:</li> <li>Smml</li> <li>Menument</li> <li>TYLE</li> <li>Worker Sign may exceed 300 square feet. A separate sign clearance is proposed and existing signage including types, dimensions and lettering. Atta easements, driveways, encroachments, property lines, distances from existin SEPARATE PERMIT FROM THE BUILDING DEPARTMENT IS ALS</li> <li>I hereby attest that the information on this form and the attached sketches are information on this form and the attached sketches are information on this form and the attached sketches are information on this form and the attached sketches are information on this form and the attached sketches are information on this form and the attached sketches are information on this form and the attached sketches are information on this form and the attached sketches are information on the form and the attached sketches are information on the form and the attached sketches are information on the form and the attached sketches are information.</li> </ul> | ► Feet<br>Feet<br>For OFFICE USE ONLY ●<br>Signage Allowed on Parcel: N, Westgate<br>Building 11 & Sq. Ft.<br>Building 50 Sq. Ft.<br>Free-Standing 50 Sq. Ft.<br>Total Allowed: 11 & Sq. Ft.<br>DCO SIEN.<br>s required for each sign. Attach a sketch, to scale, of<br>ch a plot plan, to scale, showing: abutting streets, alleys,<br>ug buildings to proposed signs and required setbacks. A<br>SO REQUIRED.<br>e true and accurate.<br>Mark Can 1/3/01 |