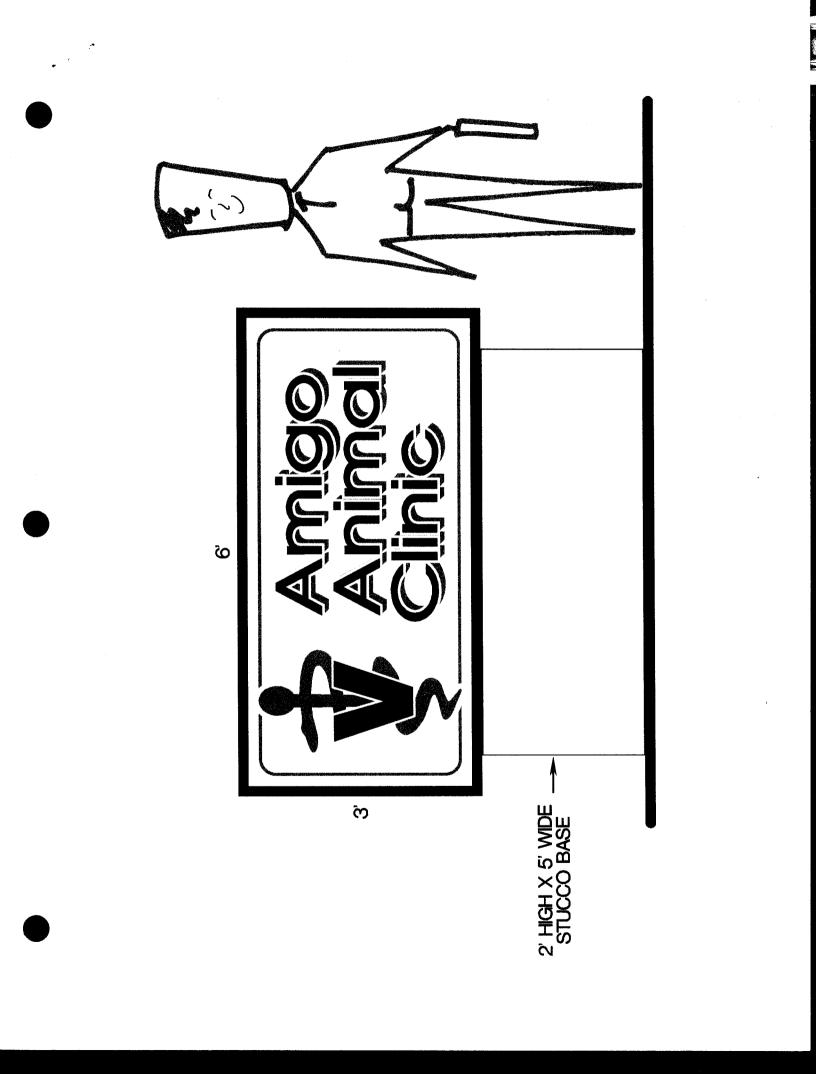

**NOTE:** No sign may exceed 300 square feet. A separate sign clearance is required for each sign. Attach a sketch, to scale, of proposed and existing signage including types, dimensions and lettering. Attach a plot plan, to scale, showing: abutting streets, alleys, easements, driveways, encroachments, property lines, distances from existing buildings to proposed signs and required setbacks. <u>A</u> **SEPARATE PERMIT FROM THE BUILDING DEPARTMENT IS ALSO REQUIRED.** 