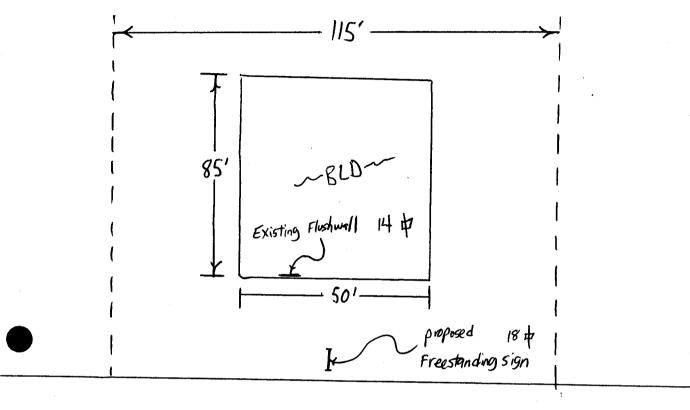

**NOTE:** No sign may exceed 300 square feet. A separate sign clearance is required for each sign. Attach a sketch, to scale, of proposed and existing signage including types, dimensions and lettering. Attach a plot plan, to scale, showing: abutting streets, alleys, easements, driveways, encroachments, property lines, distances from existing buildings to proposed signs and required setbacks. <u>A</u> **SEPARATE PERMIT FROM THE BUILDING DEPARTMENT IS ALSO REQUIRED.** 