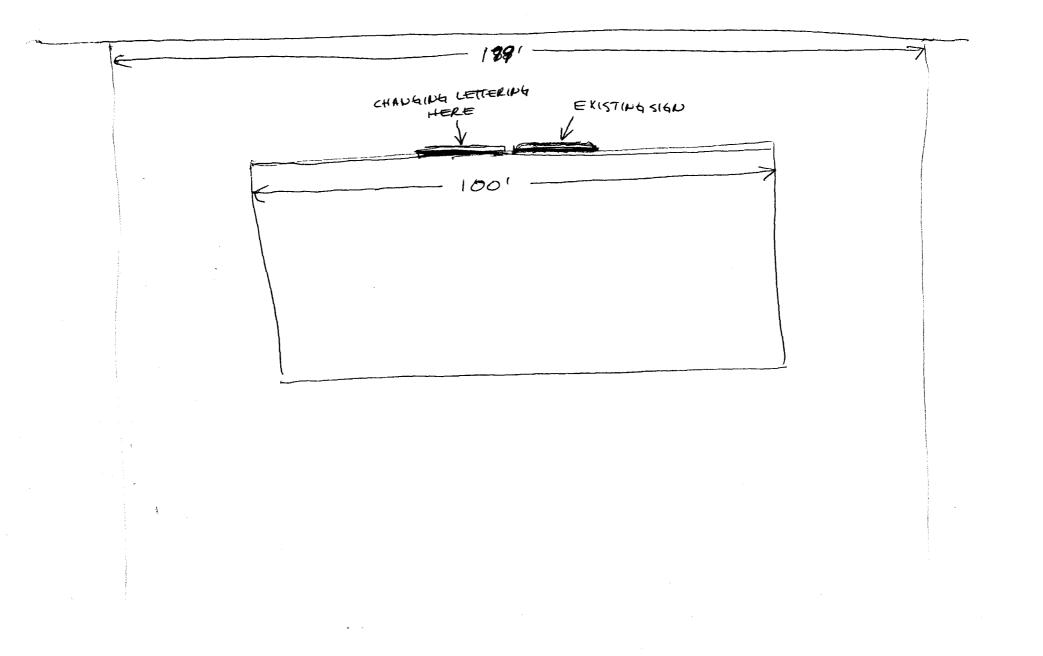

| Community Development Department<br>250 North 5 <sup>th</sup> Street<br>Grand Junction CO 81501<br>Phone: (970) 244-1430 FAX (970) 256-4031                                                                                                                                                                                                                                                                                                                                                                                                                                                                                                                                                                                                                                                                                                                                                                                                                                                                                                                                                                                                                                                                                                                                                                                                                                                                                                                                                                                                                                                                                                                                     | Permit No.<br>Date Submitted $10/25/01$<br>Fee \$ $25^{20}$<br>Zone $2-2$ |
|---------------------------------------------------------------------------------------------------------------------------------------------------------------------------------------------------------------------------------------------------------------------------------------------------------------------------------------------------------------------------------------------------------------------------------------------------------------------------------------------------------------------------------------------------------------------------------------------------------------------------------------------------------------------------------------------------------------------------------------------------------------------------------------------------------------------------------------------------------------------------------------------------------------------------------------------------------------------------------------------------------------------------------------------------------------------------------------------------------------------------------------------------------------------------------------------------------------------------------------------------------------------------------------------------------------------------------------------------------------------------------------------------------------------------------------------------------------------------------------------------------------------------------------------------------------------------------------------------------------------------------------------------------------------------------|---------------------------------------------------------------------------|
| TAX SCHEDULE       2945-102-14-0505       CONTRACTOR       ANGEL SIGN CONTRACTOR         BUSINESS NAME       NORTH STAR       CATERING       LICENSE NO.       2010716         STREET ADDRESS       542       N. COMMERCIAL OR #A       ADDRESS       540       N. WESTGATE DR. #C         PROPERTY OWNER       DEL       CUMMINER       OR #A       ADDRESS       542       N. COMMERCIAL OR #A         OWNER ADDRESS       542       N. COMMERCIAL OR #A       ADDRESS       542       N. COMMERCIAL OR #A         OWNER ADDRESS       542       N. COMMERCIAL OR #A       CONTACT PERSON       DENZIL HARWARD         Image: The star of |                                                                           |
| []] Existing Externally or Internally Illuminated – No Change in Electrical Service       [] Non-Illuminated                                                                                                                                                                                                                                                                                                                                                                                                                                                                                                                                                                                                                                                                                                                                                                                                                                                                                                                                                                                                                                                                                                                                                                                                                                                                                                                                                                                                                                                                                                                                                                    |                                                                           |
| <ul> <li>(1 - 4) Area of Proposed Sign: <u>28</u> Square Feet</li> <li>(1,2,4) Building Façade: <u>100</u> Linear Feet</li> <li>(1 - 4) Street Frontage: <u>1899</u> Linear Feet <b>/79</b><sup>4</sup></li> <li>(2 - 4) Height to Top of Sign: <u>9,6</u> Feet Clearance to Grade: <u>7.5</u> Feet</li> </ul>                                                                                                                                                                                                                                                                                                                                                                                                                                                                                                                                                                                                                                                                                                                                                                                                                                                                                                                                                                                                                                                                                                                                                                                                                                                                                                                                                                  |                                                                           |
| EXISTING SIGNAGE/TYPE:                                                                                                                                                                                                                                                                                                                                                                                                                                                                                                                                                                                                                                                                                                                                                                                                                                                                                                                                                                                                                                                                                                                                                                                                                                                                                                                                                                                                                                                                                                                                                                                                                                                          | • FOR OFFICE USE ONLY •                                                   |
| flush wall (awning) 28 sq                                                                                                                                                                                                                                                                                                                                                                                                                                                                                                                                                                                                                                                                                                                                                                                                                                                                                                                                                                                                                                                                                                                                                                                                                                                                                                                                                                                                                                                                                                                                                                                                                                                       | . Ft. Signage Allowed on Parcel:                                          |
| Sq                                                                                                                                                                                                                                                                                                                                                                                                                                                                                                                                                                                                                                                                                                                                                                                                                                                                                                                                                                                                                                                                                                                                                                                                                                                                                                                                                                                                                                                                                                                                                                                                                                                                              | . Ft. Building <u>200.</u> Sq. Ft.                                        |
| Sq                                                                                                                                                                                                                                                                                                                                                                                                                                                                                                                                                                                                                                                                                                                                                                                                                                                                                                                                                                                                                                                                                                                                                                                                                                                                                                                                                                                                                                                                                                                                                                                                                                                                              | . Ft. Free-Standing <u>134.25</u> Sq. Ft.                                 |
| Total Existing: Sq                                                                                                                                                                                                                                                                                                                                                                                                                                                                                                                                                                                                                                                                                                                                                                                                                                                                                                                                                                                                                                                                                                                                                                                                                                                                                                                                                                                                                                                                                                                                                                                                                                                              | . Ft. Total Allowed: 200 Sq. Ft.                                          |
| COMMENTS: replacing old lettering                                                                                                                                                                                                                                                                                                                                                                                                                                                                                                                                                                                                                                                                                                                                                                                                                                                                                                                                                                                                                                                                                                                                                                                                                                                                                                                                                                                                                                                                                                                                                                                                                                               |                                                                           |