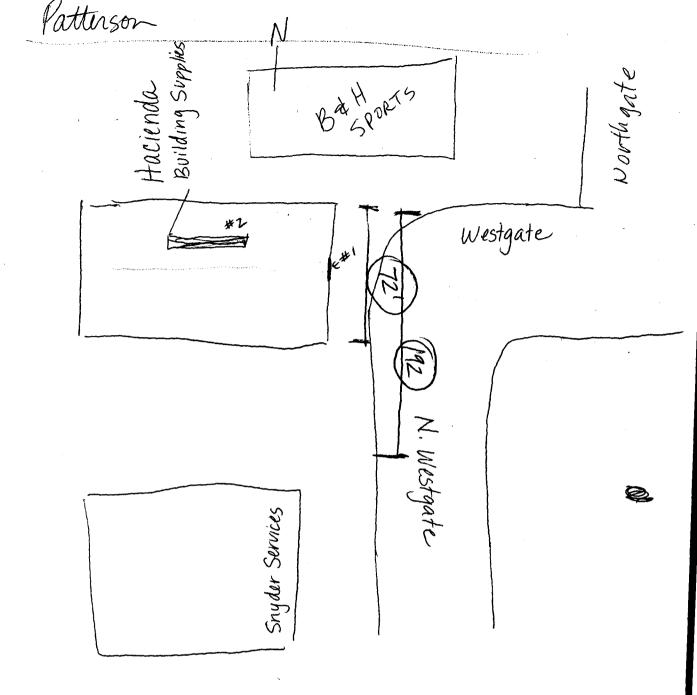

| BUSINE                 | SS NAME Harrenda                                                   | Building SwoolingSONTR                                                                            | ACTOR ANGAÍ                     | Sian Co.            |  |  |
|------------------------|--------------------------------------------------------------------|---------------------------------------------------------------------------------------------------|---------------------------------|---------------------|--|--|
|                        |                                                                    |                                                                                                   | ENO. 20/07/6                    | Signico             |  |  |
|                        | TY OWNER Ed Hung                                                   |                                                                                                   | ss 590 N. Wesi                  | Looks Dr. C         |  |  |
|                        |                                                                    |                                                                                                   |                                 | July Dage           |  |  |
| JWNEK                  | ADDRESS 1913 Win                                                   | agate Drive TELEPH                                                                                | IONE NO. <u>970- E</u><br>Denzi | 1 Harmad            |  |  |
| <del>/</del> 1 1       | FLUSH WALL                                                         | 2 Square Feet per Linear Foot of B                                                                | <del></del>                     | I HAT WATA          |  |  |
| 7 1.                   | ROOF                                                               | 2 Square Feet per Linear Foot of Building Facade 2 Square Feet per Linear Foot of Building Facade |                                 |                     |  |  |
| j 3.                   | FREE-STANDING 2 Traffic Lanes - 0.75 Square Feet x Street Frontage |                                                                                                   |                                 |                     |  |  |
| -                      |                                                                    | 4 or more Traffic Lanes - 1.5 Squa                                                                | _                               |                     |  |  |
| ] 4.                   | PROJECTING 0.5 Square Feet per each Linear Foot of Building Facade |                                                                                                   |                                 |                     |  |  |
| 5.                     | OFF-PREMISE                                                        | See #3 Spacing Requirements; Not                                                                  | > 300 Square Feet or <          | 15 Square Feet      |  |  |
| [ ]                    | Externally Illuminated                                             | [ ] Internally Illumina                                                                           | ted                             | Non-Illuminated     |  |  |
| (1 - 5)                | Area of Proposed Sign                                              | 4 Square Feet                                                                                     |                                 | 7                   |  |  |
| (1,2,4)                | Building Facade 72                                                 | -                                                                                                 |                                 |                     |  |  |
|                        |                                                                    |                                                                                                   |                                 |                     |  |  |
| (1 - 4)                | Street Frontage                                                    | • • • •                                                                                           | <u> </u>                        |                     |  |  |
| (2 - 5)                | Height to Top of Sign                                              | <del></del>                                                                                       |                                 |                     |  |  |
| (5)                    | Distance from all Existing Of                                      | ff-Premise Signs within 600 Feet                                                                  | Feet                            |                     |  |  |
| Existing Signage/Type: |                                                                    |                                                                                                   | • FOR OFFI                      | CE USE ONLY ●       |  |  |
| Existing               | Signage/Type:                                                      |                                                                                                   | O TOR OTTE                      |                     |  |  |
| Existing               | g Signage/Type:                                                    | Sq. Ft.                                                                                           |                                 |                     |  |  |
| Existing               | g Signage/Type:                                                    | Sq. Ft.                                                                                           |                                 | Parcel: Westgate Di |  |  |
| Existing               | g Signage/Type:                                                    |                                                                                                   | Signage Allowed on F            | Parcel: Westgate D  |  |  |

COMMENTS: face Change on existing Signage

**NOTE:** No sign may exceed 300 square feet. A separate sign clearance is required for each sign. Attach a sketch of proposed and existing signage including types, dimensions, lettering, abutting streets, alleys, easements, property lines, and locations. **A SEPARATE PERMIT FROM THE BUILDING DEPARTMENT IS REQUIRED.** 