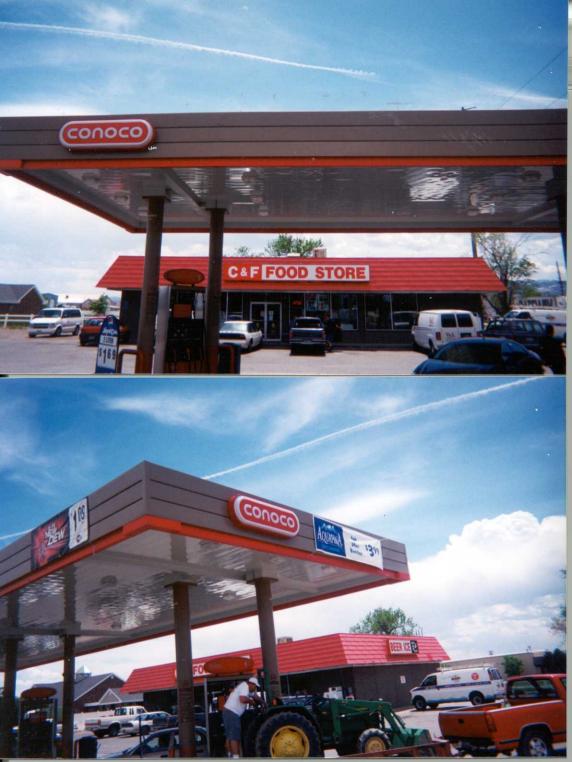

## SIGN CLEARANCE

Community Development Department 250 North 5<sup>th</sup> Street Grand Junction CO 81501 (97<del>0</del>) 244-1430

Clearance No. 79933Date Submitted 5-15-01Fee \$ 25.00Zone C-1

| TAX SCHEDULE <u>2945-102-00-120</u>                                                                                                                                                                                                                                                                                                                                                                                                                                                                                                                                                                                                                                                                                                                                                                                                                                                                                                                                                                                                                                                                                                                                                                                                                                                                                                                                                                                                                                                                                                                                                                                                                                                                                                                                                                                                                                                                                                                                                                                                                                                                                          | CONTRACTOR Western neon sign Co       |
|------------------------------------------------------------------------------------------------------------------------------------------------------------------------------------------------------------------------------------------------------------------------------------------------------------------------------------------------------------------------------------------------------------------------------------------------------------------------------------------------------------------------------------------------------------------------------------------------------------------------------------------------------------------------------------------------------------------------------------------------------------------------------------------------------------------------------------------------------------------------------------------------------------------------------------------------------------------------------------------------------------------------------------------------------------------------------------------------------------------------------------------------------------------------------------------------------------------------------------------------------------------------------------------------------------------------------------------------------------------------------------------------------------------------------------------------------------------------------------------------------------------------------------------------------------------------------------------------------------------------------------------------------------------------------------------------------------------------------------------------------------------------------------------------------------------------------------------------------------------------------------------------------------------------------------------------------------------------------------------------------------------------------------------------------------------------------------------------------------------------------|---------------------------------------|
| BUSINESS NAME C&F Foods                                                                                                                                                                                                                                                                                                                                                                                                                                                                                                                                                                                                                                                                                                                                                                                                                                                                                                                                                                                                                                                                                                                                                                                                                                                                                                                                                                                                                                                                                                                                                                                                                                                                                                                                                                                                                                                                                                                                                                                                                                                                                                      | LICENSE NO. 2010 292                  |
| STREET ADDRESS 596 25 Rd                                                                                                                                                                                                                                                                                                                                                                                                                                                                                                                                                                                                                                                                                                                                                                                                                                                                                                                                                                                                                                                                                                                                                                                                                                                                                                                                                                                                                                                                                                                                                                                                                                                                                                                                                                                                                                                                                                                                                                                                                                                                                                     | ADDRESS 3/83 Hall AVe                 |
| PROPERTY OWNER William Dawson                                                                                                                                                                                                                                                                                                                                                                                                                                                                                                                                                                                                                                                                                                                                                                                                                                                                                                                                                                                                                                                                                                                                                                                                                                                                                                                                                                                                                                                                                                                                                                                                                                                                                                                                                                                                                                                                                                                                                                                                                                                                                                | TELEPHONE NO. 523 4045                |
|                                                                                                                                                                                                                                                                                                                                                                                                                                                                                                                                                                                                                                                                                                                                                                                                                                                                                                                                                                                                                                                                                                                                                                                                                                                                                                                                                                                                                                                                                                                                                                                                                                                                                                                                                                                                                                                                                                                                                                                                                                                                                                                              |                                       |
| OWNER ADDRESS POBOX 279 GJ 81502                                                                                                                                                                                                                                                                                                                                                                                                                                                                                                                                                                                                                                                                                                                                                                                                                                                                                                                                                                                                                                                                                                                                                                                                                                                                                                                                                                                                                                                                                                                                                                                                                                                                                                                                                                                                                                                                                                                                                                                                                                                                                             | CONTACT PERSON Ray McManus            |
| [ ] 1. FLUSH WALL [ ] 2. ROOF [ ] 2. ROOF [ ] 3. FREE-STANDING [ ] 4. PROJECTING [ ] 5. OFF-PREMISE [ ] 5. OFF-PREMISE  2 Square Feet per Linear Foot of Building Facade 2 Square Feet per Linear Foot of Building Facade 4 or more Traffic Lanes - 1.5 Square Feet x Street Frontage 0.5 Square Feet per each Linear Foot of Building Facade See #3 Spacing Requirements; Not > 300 Square Feet or < 15 Square Feet                                                                                                                                                                                                                                                                                                                                                                                                                                                                                                                                                                                                                                                                                                                                                                                                                                                                                                                                                                                                                                                                                                                                                                                                                                                                                                                                                                                                                                                                                                                                                                                                                                                                                                         |                                       |
| [ ] Externally Illuminated [ 💢 Internally Illumina                                                                                                                                                                                                                                                                                                                                                                                                                                                                                                                                                                                                                                                                                                                                                                                                                                                                                                                                                                                                                                                                                                                                                                                                                                                                                                                                                                                                                                                                                                                                                                                                                                                                                                                                                                                                                                                                                                                                                                                                                                                                           | ated [ ] Non-Illuminated              |
| (1-5) Area of Proposed Sign: 140.61 Square Feet (1,2,4) Building Façade: 70 Linear Feet (1-4) Street Frontage: Linear Feet Patterson - 175 (2-5) Height to Top of Sign: 25,4 Feet Clearance to Grade: 9 Feet (5) Distance from all Existing Off-Premise Signs within 600 Feet: Feet                                                                                                                                                                                                                                                                                                                                                                                                                                                                                                                                                                                                                                                                                                                                                                                                                                                                                                                                                                                                                                                                                                                                                                                                                                                                                                                                                                                                                                                                                                                                                                                                                                                                                                                                                                                                                                          |                                       |
| EXISTING SIGNAGE/TYPE:                                                                                                                                                                                                                                                                                                                                                                                                                                                                                                                                                                                                                                                                                                                                                                                                                                                                                                                                                                                                                                                                                                                                                                                                                                                                                                                                                                                                                                                                                                                                                                                                                                                                                                                                                                                                                                                                                                                                                                                                                                                                                                       | ● FOR OFFICE USE ONLY ●               |
| SF 3'x27 C+Ffood Sign 81 S                                                                                                                                                                                                                                                                                                                                                                                                                                                                                                                                                                                                                                                                                                                                                                                                                                                                                                                                                                                                                                                                                                                                                                                                                                                                                                                                                                                                                                                                                                                                                                                                                                                                                                                                                                                                                                                                                                                                                                                                                                                                                                   | q. Ft. Signage Allowed on Parcel:     |
| 5F 3'X27 C&F food 5:91 81 S<br>SF 2'1/2" X 6' Sign on Canopy 13.85 S                                                                                                                                                                                                                                                                                                                                                                                                                                                                                                                                                                                                                                                                                                                                                                                                                                                                                                                                                                                                                                                                                                                                                                                                                                                                                                                                                                                                                                                                                                                                                                                                                                                                                                                                                                                                                                                                                                                                                                                                                                                         | 1,10                                  |
| SF 2/1/2 X 6 Sign ON Canopy 13.85 S                                                                                                                                                                                                                                                                                                                                                                                                                                                                                                                                                                                                                                                                                                                                                                                                                                                                                                                                                                                                                                                                                                                                                                                                                                                                                                                                                                                                                                                                                                                                                                                                                                                                                                                                                                                                                                                                                                                                                                                                                                                                                          | eq. Ft. Building 140 A sq. Ft.        |
|                                                                                                                                                                                                                                                                                                                                                                                                                                                                                                                                                                                                                                                                                                                                                                                                                                                                                                                                                                                                                                                                                                                                                                                                                                                                                                                                                                                                                                                                                                                                                                                                                                                                                                                                                                                                                                                                                                                                                                                                                                                                                                                              |                                       |
|                                                                                                                                                                                                                                                                                                                                                                                                                                                                                                                                                                                                                                                                                                                                                                                                                                                                                                                                                                                                                                                                                                                                                                                                                                                                                                                                                                                                                                                                                                                                                                                                                                                                                                                                                                                                                                                                                                                                                                                                                                                                                                                              | q. Ft. Free-Standing 262,5 sq. Ft.    |
| Total Existing: 94.85 S                                                                                                                                                                                                                                                                                                                                                                                                                                                                                                                                                                                                                                                                                                                                                                                                                                                                                                                                                                                                                                                                                                                                                                                                                                                                                                                                                                                                                                                                                                                                                                                                                                                                                                                                                                                                                                                                                                                                                                                                                                                                                                      | Eq. Ft. Total Allowed: 263 19 Sq. Ft. |
| COMMENTS: Only 28th left on Fld funtage - (Replace & move existing polesign                                                                                                                                                                                                                                                                                                                                                                                                                                                                                                                                                                                                                                                                                                                                                                                                                                                                                                                                                                                                                                                                                                                                                                                                                                                                                                                                                                                                                                                                                                                                                                                                                                                                                                                                                                                                                                                                                                                                                                                                                                                  |                                       |
| NOTE: No sign may exceed 300 square feet. A separate sign clearance is required for each sign. Attach a sketch, to scale, of proposed and existing signage including types, dimensions and lettering. Attach a plot plan, to scale, showing: abutting streets, alleys, easements, driveways, encroachments, property lines, distances from existing buildings to proposed signs and required setbacks. A SEPARATE PERMIT FROM THE BUILDING DEPARTMENT IS ALSO REQUIRED.                                                                                                                                                                                                                                                                                                                                                                                                                                                                                                                                                                                                                                                                                                                                                                                                                                                                                                                                                                                                                                                                                                                                                                                                                                                                                                                                                                                                                                                                                                                                                                                                                                                      |                                       |
| I hereby attest that the information on this form and the attached sketches are true and accurate.    Ray Mc Maris   5/15/0/   184   194   194   194   194   194   194   194   194   194   194   194   194   194   194   194   194   194   194   194   194   194   194   194   194   194   194   194   194   194   194   194   194   194   194   194   194   194   194   194   194   194   194   194   194   194   194   194   194   194   194   194   194   194   194   194   194   194   194   194   194   194   194   194   194   194   194   194   194   194   194   194   194   194   194   194   194   194   194   194   194   194   194   194   194   194   194   194   194   194   194   194   194   194   194   194   194   194   194   194   194   194   194   194   194   194   194   194   194   194   194   194   194   194   194   194   194   194   194   194   194   194   194   194   194   194   194   194   194   194   194   194   194   194   194   194   194   194   194   194   194   194   194   194   194   194   194   194   194   194   194   194   194   194   194   194   194   194   194   194   194   194   194   194   194   194   194   194   194   194   194   194   194   194   194   194   194   194   194   194   194   194   194   194   194   194   194   194   194   194   194   194   194   194   194   194   194   194   194   194   194   194   194   194   194   194   194   194   194   194   194   194   194   194   194   194   194   194   194   194   194   194   194   194   194   194   194   194   194   194   194   194   194   194   194   194   194   194   194   194   194   194   194   194   194   194   194   194   194   194   194   194   194   194   194   194   194   194   194   194   194   194   194   194   194   194   194   194   194   194   194   194   194   194   194   194   194   194   194   194   194   194   194   194   194   194   194   194   194   194   194   194   194   194   194   194   194   194   194   194   194   194   194   194   194   194   194   194   194   194   194   194   194   194   194   194   194   194   194   194 |                                       |
| (White: Community Development) (Canary: Applicant) (Pink: Ruilding Dept) (Goldenrod: Code Enforcement)                                                                                                                                                                                                                                                                                                                                                                                                                                                                                                                                                                                                                                                                                                                                                                                                                                                                                                                                                                                                                                                                                                                                                                                                                                                                                                                                                                                                                                                                                                                                                                                                                                                                                                                                                                                                                                                                                                                                                                                                                       |                                       |