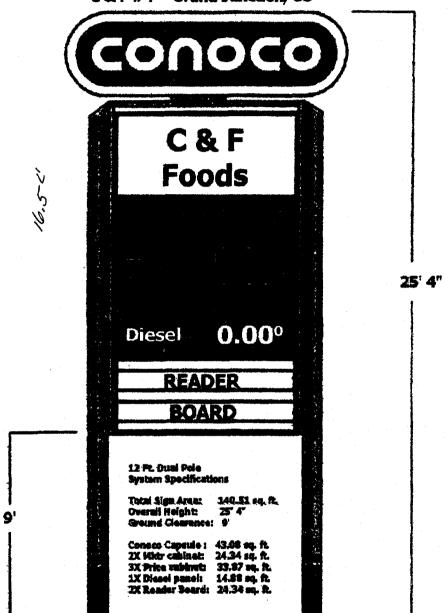

|                                       |

attention : John / page

## 12' Capsule Dual Pole System C&F#4 - Grand Junction, CO



8.5' wide

25 Rd