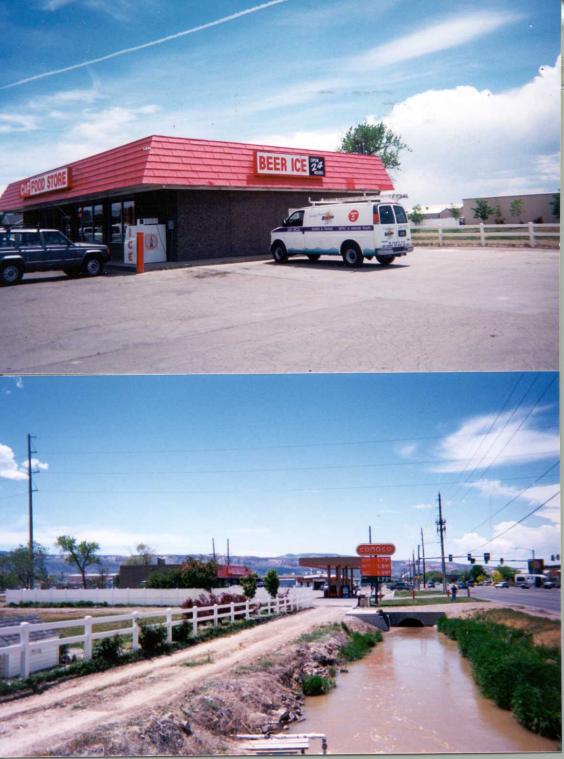

## SIGN CLEARANCE

Community Development Department 250 North 5<sup>th</sup> Street Grand Junction CO 81501 (97<del>0</del>) 244-1430

Clearance No. 79933Date Submitted 5-15-01Fee \$ 25.00Zone C-1

| TAX SCHEDULE <u>2945-102-00-120</u>                                                                                                                                                                                                                                                                                                                                                                                                                                                                                                                                                                                                                                                                                                                                                                                                                                                                                                                                                                                                                                                                                                                                                                                                                                                                                                                                                                                                                                                                                                                                                                                                                                                                                                                                                                                                                                                                                                                                                                                                                                                                                          | CONTRACTOR Western neon sign Co       |
|------------------------------------------------------------------------------------------------------------------------------------------------------------------------------------------------------------------------------------------------------------------------------------------------------------------------------------------------------------------------------------------------------------------------------------------------------------------------------------------------------------------------------------------------------------------------------------------------------------------------------------------------------------------------------------------------------------------------------------------------------------------------------------------------------------------------------------------------------------------------------------------------------------------------------------------------------------------------------------------------------------------------------------------------------------------------------------------------------------------------------------------------------------------------------------------------------------------------------------------------------------------------------------------------------------------------------------------------------------------------------------------------------------------------------------------------------------------------------------------------------------------------------------------------------------------------------------------------------------------------------------------------------------------------------------------------------------------------------------------------------------------------------------------------------------------------------------------------------------------------------------------------------------------------------------------------------------------------------------------------------------------------------------------------------------------------------------------------------------------------------|---------------------------------------|
| BUSINESS NAME C&F Foods                                                                                                                                                                                                                                                                                                                                                                                                                                                                                                                                                                                                                                                                                                                                                                                                                                                                                                                                                                                                                                                                                                                                                                                                                                                                                                                                                                                                                                                                                                                                                                                                                                                                                                                                                                                                                                                                                                                                                                                                                                                                                                      | LICENSE NO. 2010 292                  |
| STREET ADDRESS 596 25 Rd                                                                                                                                                                                                                                                                                                                                                                                                                                                                                                                                                                                                                                                                                                                                                                                                                                                                                                                                                                                                                                                                                                                                                                                                                                                                                                                                                                                                                                                                                                                                                                                                                                                                                                                                                                                                                                                                                                                                                                                                                                                                                                     | ADDRESS 3/83 Hall AVe                 |
| PROPERTY OWNER William Dawson                                                                                                                                                                                                                                                                                                                                                                                                                                                                                                                                                                                                                                                                                                                                                                                                                                                                                                                                                                                                                                                                                                                                                                                                                                                                                                                                                                                                                                                                                                                                                                                                                                                                                                                                                                                                                                                                                                                                                                                                                                                                                                | TELEPHONE NO. 523 4045                |
|                                                                                                                                                                                                                                                                                                                                                                                                                                                                                                                                                                                                                                                                                                                                                                                                                                                                                                                                                                                                                                                                                                                                                                                                                                                                                                                                                                                                                                                                                                                                                                                                                                                                                                                                                                                                                                                                                                                                                                                                                                                                                                                              |                                       |
| OWNER ADDRESS POBOX 279 GJ 81502                                                                                                                                                                                                                                                                                                                                                                                                                                                                                                                                                                                                                                                                                                                                                                                                                                                                                                                                                                                                                                                                                                                                                                                                                                                                                                                                                                                                                                                                                                                                                                                                                                                                                                                                                                                                                                                                                                                                                                                                                                                                                             | CONTACT PERSON Ray McManus            |
| [ ] 1. FLUSH WALL [ ] 2. ROOF [ ] 2. ROOF [ ] 3. FREE-STANDING [ ] 4. PROJECTING [ ] 5. OFF-PREMISE [ ] 5. OFF-PREMISE  2 Square Feet per Linear Foot of Building Facade 2 Square Feet per Linear Foot of Building Facade 4 or more Traffic Lanes - 1.5 Square Feet x Street Frontage 0.5 Square Feet per each Linear Foot of Building Facade See #3 Spacing Requirements; Not > 300 Square Feet or < 15 Square Feet                                                                                                                                                                                                                                                                                                                                                                                                                                                                                                                                                                                                                                                                                                                                                                                                                                                                                                                                                                                                                                                                                                                                                                                                                                                                                                                                                                                                                                                                                                                                                                                                                                                                                                         |                                       |
| [ ] Externally Illuminated [ 💢 Internally Illumina                                                                                                                                                                                                                                                                                                                                                                                                                                                                                                                                                                                                                                                                                                                                                                                                                                                                                                                                                                                                                                                                                                                                                                                                                                                                                                                                                                                                                                                                                                                                                                                                                                                                                                                                                                                                                                                                                                                                                                                                                                                                           | ated [ ] Non-Illuminated              |
| (1-5) Area of Proposed Sign: 140.61 Square Feet (1,2,4) Building Façade: 70 Linear Feet (1-4) Street Frontage: Linear Feet Patterson - 175 (2-5) Height to Top of Sign: 25,4 Feet Clearance to Grade: 9 Feet (5) Distance from all Existing Off-Premise Signs within 600 Feet: Feet                                                                                                                                                                                                                                                                                                                                                                                                                                                                                                                                                                                                                                                                                                                                                                                                                                                                                                                                                                                                                                                                                                                                                                                                                                                                                                                                                                                                                                                                                                                                                                                                                                                                                                                                                                                                                                          |                                       |
| EXISTING SIGNAGE/TYPE:                                                                                                                                                                                                                                                                                                                                                                                                                                                                                                                                                                                                                                                                                                                                                                                                                                                                                                                                                                                                                                                                                                                                                                                                                                                                                                                                                                                                                                                                                                                                                                                                                                                                                                                                                                                                                                                                                                                                                                                                                                                                                                       | ● FOR OFFICE USE ONLY ●               |
| SF 3'x27 C+Ffood Sign 81 S                                                                                                                                                                                                                                                                                                                                                                                                                                                                                                                                                                                                                                                                                                                                                                                                                                                                                                                                                                                                                                                                                                                                                                                                                                                                                                                                                                                                                                                                                                                                                                                                                                                                                                                                                                                                                                                                                                                                                                                                                                                                                                   | q. Ft. Signage Allowed on Parcel:     |
| 5F 3'X27 C&F food 5:91 81 S<br>SF 2'1/2" X 6' Sign on Canopy 13.85 S                                                                                                                                                                                                                                                                                                                                                                                                                                                                                                                                                                                                                                                                                                                                                                                                                                                                                                                                                                                                                                                                                                                                                                                                                                                                                                                                                                                                                                                                                                                                                                                                                                                                                                                                                                                                                                                                                                                                                                                                                                                         | 1,10                                  |
| SF 2/1/2 X 6 Sign ON Canopy 13.85 S                                                                                                                                                                                                                                                                                                                                                                                                                                                                                                                                                                                                                                                                                                                                                                                                                                                                                                                                                                                                                                                                                                                                                                                                                                                                                                                                                                                                                                                                                                                                                                                                                                                                                                                                                                                                                                                                                                                                                                                                                                                                                          | eq. Ft. Building 140 A sq. Ft.        |
|                                                                                                                                                                                                                                                                                                                                                                                                                                                                                                                                                                                                                                                                                                                                                                                                                                                                                                                                                                                                                                                                                                                                                                                                                                                                                                                                                                                                                                                                                                                                                                                                                                                                                                                                                                                                                                                                                                                                                                                                                                                                                                                              |                                       |
|                                                                                                                                                                                                                                                                                                                                                                                                                                                                                                                                                                                                                                                                                                                                                                                                                                                                                                                                                                                                                                                                                                                                                                                                                                                                                                                                                                                                                                                                                                                                                                                                                                                                                                                                                                                                                                                                                                                                                                                                                                                                                                                              | q. Ft. Free-Standing 262,5 sq. Ft.    |
| Total Existing: 94.85 S                                                                                                                                                                                                                                                                                                                                                                                                                                                                                                                                                                                                                                                                                                                                                                                                                                                                                                                                                                                                                                                                                                                                                                                                                                                                                                                                                                                                                                                                                                                                                                                                                                                                                                                                                                                                                                                                                                                                                                                                                                                                                                      | Eq. Ft. Total Allowed: 263 19 Sq. Ft. |
| COMMENTS: Only 28th left on Fld funtage - (Replace & move existing polesign                                                                                                                                                                                                                                                                                                                                                                                                                                                                                                                                                                                                                                                                                                                                                                                                                                                                                                                                                                                                                                                                                                                                                                                                                                                                                                                                                                                                                                                                                                                                                                                                                                                                                                                                                                                                                                                                                                                                                                                                                                                  |                                       |
| NOTE: No sign may exceed 300 square feet. A separate sign clearance is required for each sign. Attach a sketch, to scale, of proposed and existing signage including types, dimensions and lettering. Attach a plot plan, to scale, showing: abutting streets, alleys, easements, driveways, encroachments, property lines, distances from existing buildings to proposed signs and required setbacks. A SEPARATE PERMIT FROM THE BUILDING DEPARTMENT IS ALSO REQUIRED.                                                                                                                                                                                                                                                                                                                                                                                                                                                                                                                                                                                                                                                                                                                                                                                                                                                                                                                                                                                                                                                                                                                                                                                                                                                                                                                                                                                                                                                                                                                                                                                                                                                      |                                       |
| I hereby attest that the information on this form and the attached sketches are true and accurate.    Ray Mc Maris   5/15/0/   184   194   194   194   194   194   194   194   194   194   194   194   194   194   194   194   194   194   194   194   194   194   194   194   194   194   194   194   194   194   194   194   194   194   194   194   194   194   194   194   194   194   194   194   194   194   194   194   194   194   194   194   194   194   194   194   194   194   194   194   194   194   194   194   194   194   194   194   194   194   194   194   194   194   194   194   194   194   194   194   194   194   194   194   194   194   194   194   194   194   194   194   194   194   194   194   194   194   194   194   194   194   194   194   194   194   194   194   194   194   194   194   194   194   194   194   194   194   194   194   194   194   194   194   194   194   194   194   194   194   194   194   194   194   194   194   194   194   194   194   194   194   194   194   194   194   194   194   194   194   194   194   194   194   194   194   194   194   194   194   194   194   194   194   194   194   194   194   194   194   194   194   194   194   194   194   194   194   194   194   194   194   194   194   194   194   194   194   194   194   194   194   194   194   194   194   194   194   194   194   194   194   194   194   194   194   194   194   194   194   194   194   194   194   194   194   194   194   194   194   194   194   194   194   194   194   194   194   194   194   194   194   194   194   194   194   194   194   194   194   194   194   194   194   194   194   194   194   194   194   194   194   194   194   194   194   194   194   194   194   194   194   194   194   194   194   194   194   194   194   194   194   194   194   194   194   194   194   194   194   194   194   194   194   194   194   194   194   194   194   194   194   194   194   194   194   194   194   194   194   194   194   194   194   194   194   194   194   194   194   194   194   194   194   194   194   194   194   194   194 |                                       |
| (White: Community Development) (Canary: Applicant) (Pink: Ruilding Dept) (Goldenrod: Code Enforcement)                                                                                                                                                                                                                                                                                                                                                                                                                                                                                                                                                                                                                                                                                                                                                                                                                                                                                                                                                                                                                                                                                                                                                                                                                                                                                                                                                                                                                                                                                                                                                                                                                                                                                                                                                                                                                                                                                                                                                                                                                       |                                       |

## 12' Capsule Dual Pole System C&F#4 - Grand Junction, CO

8.5' wide

25 Rd