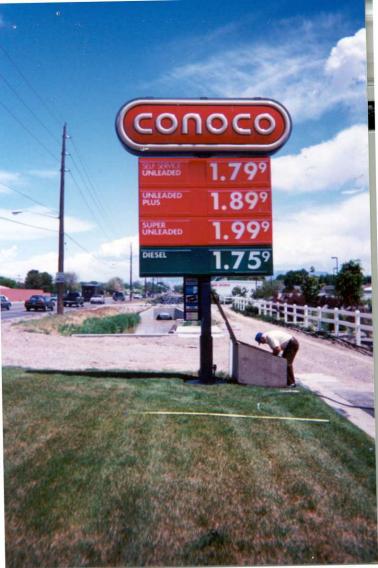

## SIGN CLEARANCE

Community Development Department 250 North 5<sup>th</sup> Street Grand Junction CO 81501 (97<del>0</del>) 244-1430

Clearance No. 79933Date Submitted 5-15-01Fee \$ 25.00Zone C-1

| TAX SCHEDULE <u>2945-102-00-120</u>                                                                                                                                                                                                                                                                                                                                                                                                                                                                                                                                                                                                                                                                                                                                                                                                                                                                                                                                                                                                                                                                                                                                                                                                                                                                                                                                                                                                                                                                                                                                                                                                                                                                                                                                                                                                                                                                                                                                                                                                                                                                                          | CONTRACTOR Western neon sign Co       |
|------------------------------------------------------------------------------------------------------------------------------------------------------------------------------------------------------------------------------------------------------------------------------------------------------------------------------------------------------------------------------------------------------------------------------------------------------------------------------------------------------------------------------------------------------------------------------------------------------------------------------------------------------------------------------------------------------------------------------------------------------------------------------------------------------------------------------------------------------------------------------------------------------------------------------------------------------------------------------------------------------------------------------------------------------------------------------------------------------------------------------------------------------------------------------------------------------------------------------------------------------------------------------------------------------------------------------------------------------------------------------------------------------------------------------------------------------------------------------------------------------------------------------------------------------------------------------------------------------------------------------------------------------------------------------------------------------------------------------------------------------------------------------------------------------------------------------------------------------------------------------------------------------------------------------------------------------------------------------------------------------------------------------------------------------------------------------------------------------------------------------|---------------------------------------|
| BUSINESS NAME C&F Foods                                                                                                                                                                                                                                                                                                                                                                                                                                                                                                                                                                                                                                                                                                                                                                                                                                                                                                                                                                                                                                                                                                                                                                                                                                                                                                                                                                                                                                                                                                                                                                                                                                                                                                                                                                                                                                                                                                                                                                                                                                                                                                      | LICENSE NO. 2010 292                  |
| STREET ADDRESS 596 25 Rd                                                                                                                                                                                                                                                                                                                                                                                                                                                                                                                                                                                                                                                                                                                                                                                                                                                                                                                                                                                                                                                                                                                                                                                                                                                                                                                                                                                                                                                                                                                                                                                                                                                                                                                                                                                                                                                                                                                                                                                                                                                                                                     | ADDRESS 3/83 Hall AVe                 |
| PROPERTY OWNER William Dawson                                                                                                                                                                                                                                                                                                                                                                                                                                                                                                                                                                                                                                                                                                                                                                                                                                                                                                                                                                                                                                                                                                                                                                                                                                                                                                                                                                                                                                                                                                                                                                                                                                                                                                                                                                                                                                                                                                                                                                                                                                                                                                | TELEPHONE NO. 523 4045                |
|                                                                                                                                                                                                                                                                                                                                                                                                                                                                                                                                                                                                                                                                                                                                                                                                                                                                                                                                                                                                                                                                                                                                                                                                                                                                                                                                                                                                                                                                                                                                                                                                                                                                                                                                                                                                                                                                                                                                                                                                                                                                                                                              |                                       |
| OWNER ADDRESS POBOX 279 GJ 81502                                                                                                                                                                                                                                                                                                                                                                                                                                                                                                                                                                                                                                                                                                                                                                                                                                                                                                                                                                                                                                                                                                                                                                                                                                                                                                                                                                                                                                                                                                                                                                                                                                                                                                                                                                                                                                                                                                                                                                                                                                                                                             | CONTACT PERSON Ray McManus            |
| [ ] 1. FLUSH WALL [ ] 2. ROOF [ ] 2. ROOF [ ] 3. FREE-STANDING [ ] 4. PROJECTING [ ] 5. OFF-PREMISE [ ] 5. OFF-PREMISE  2 Square Feet per Linear Foot of Building Facade 2 Square Feet per Linear Foot of Building Facade 4 or more Traffic Lanes - 1.5 Square Feet x Street Frontage 0.5 Square Feet per each Linear Foot of Building Facade See #3 Spacing Requirements; Not > 300 Square Feet or < 15 Square Feet                                                                                                                                                                                                                                                                                                                                                                                                                                                                                                                                                                                                                                                                                                                                                                                                                                                                                                                                                                                                                                                                                                                                                                                                                                                                                                                                                                                                                                                                                                                                                                                                                                                                                                         |                                       |
| [ ] Externally Illuminated [ 💢 Internally Illumina                                                                                                                                                                                                                                                                                                                                                                                                                                                                                                                                                                                                                                                                                                                                                                                                                                                                                                                                                                                                                                                                                                                                                                                                                                                                                                                                                                                                                                                                                                                                                                                                                                                                                                                                                                                                                                                                                                                                                                                                                                                                           | ated [ ] Non-Illuminated              |
| (1-5) Area of Proposed Sign: 140.61 Square Feet (1,2,4) Building Façade: 70 Linear Feet (1-4) Street Frontage: Linear Feet Patterson - 175 (2-5) Height to Top of Sign: 25,4 Feet Clearance to Grade: 9 Feet (5) Distance from all Existing Off-Premise Signs within 600 Feet: Feet                                                                                                                                                                                                                                                                                                                                                                                                                                                                                                                                                                                                                                                                                                                                                                                                                                                                                                                                                                                                                                                                                                                                                                                                                                                                                                                                                                                                                                                                                                                                                                                                                                                                                                                                                                                                                                          |                                       |
| EXISTING SIGNAGE/TYPE:                                                                                                                                                                                                                                                                                                                                                                                                                                                                                                                                                                                                                                                                                                                                                                                                                                                                                                                                                                                                                                                                                                                                                                                                                                                                                                                                                                                                                                                                                                                                                                                                                                                                                                                                                                                                                                                                                                                                                                                                                                                                                                       | ● FOR OFFICE USE ONLY ●               |
| SF 3'x27 C+Ffood Sign 81 S                                                                                                                                                                                                                                                                                                                                                                                                                                                                                                                                                                                                                                                                                                                                                                                                                                                                                                                                                                                                                                                                                                                                                                                                                                                                                                                                                                                                                                                                                                                                                                                                                                                                                                                                                                                                                                                                                                                                                                                                                                                                                                   | q. Ft. Signage Allowed on Parcel:     |
| 5F 3'X27 C&F food 5:91 81 S<br>SF 2'1/2" X 6' Sign on Canopy 13.85 S                                                                                                                                                                                                                                                                                                                                                                                                                                                                                                                                                                                                                                                                                                                                                                                                                                                                                                                                                                                                                                                                                                                                                                                                                                                                                                                                                                                                                                                                                                                                                                                                                                                                                                                                                                                                                                                                                                                                                                                                                                                         | 1,10                                  |
| SF 2/1/2 X 6 Sign ON Canopy 13.85 S                                                                                                                                                                                                                                                                                                                                                                                                                                                                                                                                                                                                                                                                                                                                                                                                                                                                                                                                                                                                                                                                                                                                                                                                                                                                                                                                                                                                                                                                                                                                                                                                                                                                                                                                                                                                                                                                                                                                                                                                                                                                                          | eq. Ft. Building 140 A sq. Ft.        |
|                                                                                                                                                                                                                                                                                                                                                                                                                                                                                                                                                                                                                                                                                                                                                                                                                                                                                                                                                                                                                                                                                                                                                                                                                                                                                                                                                                                                                                                                                                                                                                                                                                                                                                                                                                                                                                                                                                                                                                                                                                                                                                                              |                                       |
|                                                                                                                                                                                                                                                                                                                                                                                                                                                                                                                                                                                                                                                                                                                                                                                                                                                                                                                                                                                                                                                                                                                                                                                                                                                                                                                                                                                                                                                                                                                                                                                                                                                                                                                                                                                                                                                                                                                                                                                                                                                                                                                              | q. Ft. Free-Standing 262,5 sq. Ft.    |
| Total Existing: 94.85 S                                                                                                                                                                                                                                                                                                                                                                                                                                                                                                                                                                                                                                                                                                                                                                                                                                                                                                                                                                                                                                                                                                                                                                                                                                                                                                                                                                                                                                                                                                                                                                                                                                                                                                                                                                                                                                                                                                                                                                                                                                                                                                      | Eq. Ft. Total Allowed: 263 19 Sq. Ft. |
| COMMENTS: Only 28th left on Fld funtage - (Replace & move existing polesign                                                                                                                                                                                                                                                                                                                                                                                                                                                                                                                                                                                                                                                                                                                                                                                                                                                                                                                                                                                                                                                                                                                                                                                                                                                                                                                                                                                                                                                                                                                                                                                                                                                                                                                                                                                                                                                                                                                                                                                                                                                  |                                       |
| NOTE: No sign may exceed 300 square feet. A separate sign clearance is required for each sign. Attach a sketch, to scale, of proposed and existing signage including types, dimensions and lettering. Attach a plot plan, to scale, showing: abutting streets, alleys, easements, driveways, encroachments, property lines, distances from existing buildings to proposed signs and required setbacks. A SEPARATE PERMIT FROM THE BUILDING DEPARTMENT IS ALSO REQUIRED.                                                                                                                                                                                                                                                                                                                                                                                                                                                                                                                                                                                                                                                                                                                                                                                                                                                                                                                                                                                                                                                                                                                                                                                                                                                                                                                                                                                                                                                                                                                                                                                                                                                      |                                       |
| I hereby attest that the information on this form and the attached sketches are true and accurate.    Ray Mc Maris   5/15/0/   184   194   194   194   194   194   194   194   194   194   194   194   194   194   194   194   194   194   194   194   194   194   194   194   194   194   194   194   194   194   194   194   194   194   194   194   194   194   194   194   194   194   194   194   194   194   194   194   194   194   194   194   194   194   194   194   194   194   194   194   194   194   194   194   194   194   194   194   194   194   194   194   194   194   194   194   194   194   194   194   194   194   194   194   194   194   194   194   194   194   194   194   194   194   194   194   194   194   194   194   194   194   194   194   194   194   194   194   194   194   194   194   194   194   194   194   194   194   194   194   194   194   194   194   194   194   194   194   194   194   194   194   194   194   194   194   194   194   194   194   194   194   194   194   194   194   194   194   194   194   194   194   194   194   194   194   194   194   194   194   194   194   194   194   194   194   194   194   194   194   194   194   194   194   194   194   194   194   194   194   194   194   194   194   194   194   194   194   194   194   194   194   194   194   194   194   194   194   194   194   194   194   194   194   194   194   194   194   194   194   194   194   194   194   194   194   194   194   194   194   194   194   194   194   194   194   194   194   194   194   194   194   194   194   194   194   194   194   194   194   194   194   194   194   194   194   194   194   194   194   194   194   194   194   194   194   194   194   194   194   194   194   194   194   194   194   194   194   194   194   194   194   194   194   194   194   194   194   194   194   194   194   194   194   194   194   194   194   194   194   194   194   194   194   194   194   194   194   194   194   194   194   194   194   194   194   194   194   194   194   194   194   194   194   194   194   194   194   194   194 |                                       |
| (White: Community Development) (Canary: Applicant) (Pink: Ruilding Dept) (Goldenrod: Code Enforcement)                                                                                                                                                                                                                                                                                                                                                                                                                                                                                                                                                                                                                                                                                                                                                                                                                                                                                                                                                                                                                                                                                                                                                                                                                                                                                                                                                                                                                                                                                                                                                                                                                                                                                                                                                                                                                                                                                                                                                                                                                       |                                       |