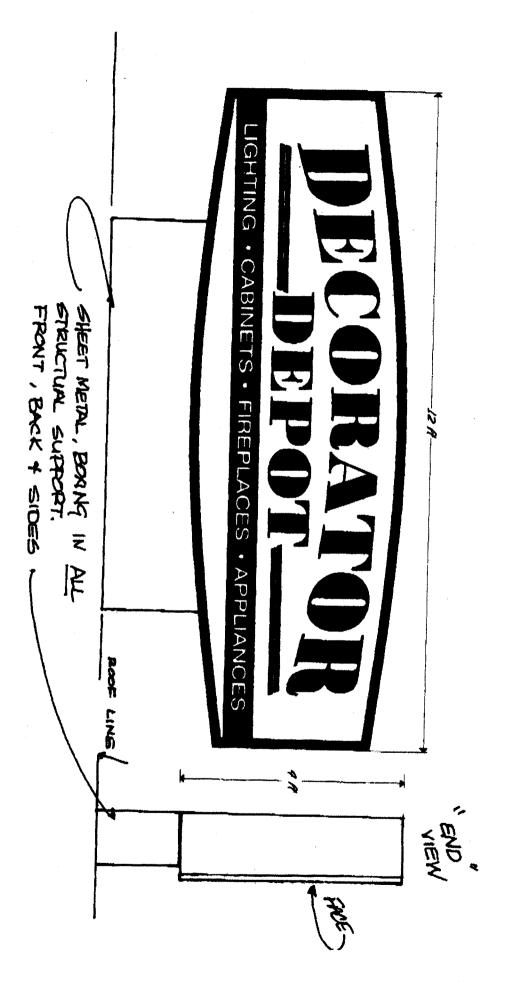

NOTE: No sign may exceed 300 square feet. A separate sign permit is required for each sign. Attach a sketch of proposed and existing signage including types, dimensions, lettering, abutting streets, alleys, easements, property lines,

and locations

**COMMENTS:** 

(White: Community Development)

(Canary: Applicant)

(Pink: Code Enforcement)

ATT. Parvive, 1 THINK THIS WILL WORK...