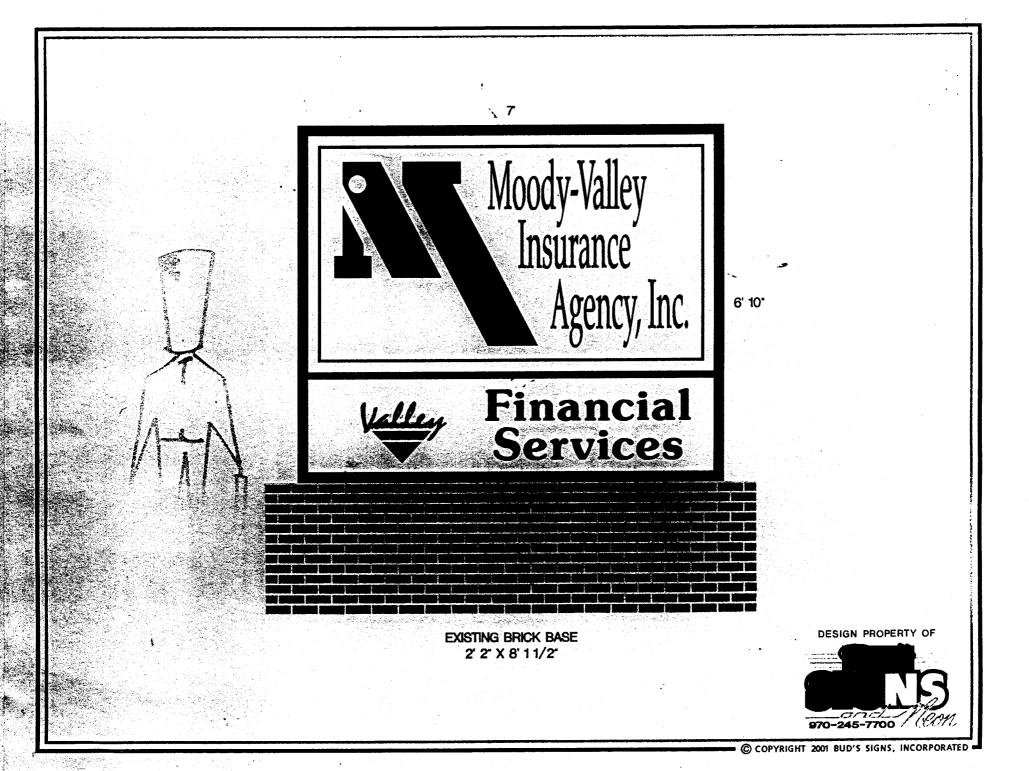

| BUSINESS NAME Valley Finance STREET ADDRESS 604 24 PROPERTY OWNER HRB PROPERTY OWNER ADDRESS N/A                                                            |                                                                                                                                                                                                                                                                                                                                                   | CONTRACTOR_<br>LICENSE NO<br>ADDRESS/<br>TELEPHONE NO | Bud's signs<br>2010087<br>1055 ute<br>245-7700 |  |  |
|-------------------------------------------------------------------------------------------------------------------------------------------------------------|---------------------------------------------------------------------------------------------------------------------------------------------------------------------------------------------------------------------------------------------------------------------------------------------------------------------------------------------------|-------------------------------------------------------|------------------------------------------------|--|--|
| [ ] 1. FLUSH WALL [ ] 2. ROOF [ ] 3. FREE-STANDING [ ] 4. PROJECTING [ ] 5. OFF-PREMISE                                                                     | 2 Square Feet per Linear Foot of Building Facade 2 Square Feet per Linear Foot of Building Facade 2 Traffic Lanes - 0.75 Square Feet x Street Frontage 4 or more Traffic Lanes - 1.5 Square Feet x Street Frontage 0.5 Square Feet per each Linear Foot of Building Facade See #3 Spacing Requirements; Not > 300 Square Feet or < 15 Square Feet |                                                       |                                                |  |  |
| [ ] Externally Illuminated                                                                                                                                  | [X Internal                                                                                                                                                                                                                                                                                                                                       | ly Illuminated                                        | [ ] Non-Illuminated                            |  |  |
| (1 - 5) Area of Proposed Sign 47 (1,2,4) Building Facade 115 (1 - 4) Street Frontage 245 (2 - 5) Height to Top of Sign 7'- (5) Distance from all Existing O | Linear Feet Linear Feet  -                                                                                                                                                                                                                                                                                                                        |                                                       | et<br>eet                                      |  |  |
| Existing Signage/Type:                                                                                                                                      |                                                                                                                                                                                                                                                                                                                                                   |                                                       | ● FOR OFFICE USE ONLY ●                        |  |  |
| none                                                                                                                                                        |                                                                                                                                                                                                                                                                                                                                                   | Sq. Ft. Signa                                         | ge Allowed on Parcel: Patterson RO             |  |  |
|                                                                                                                                                             |                                                                                                                                                                                                                                                                                                                                                   |                                                       |                                                |  |  |