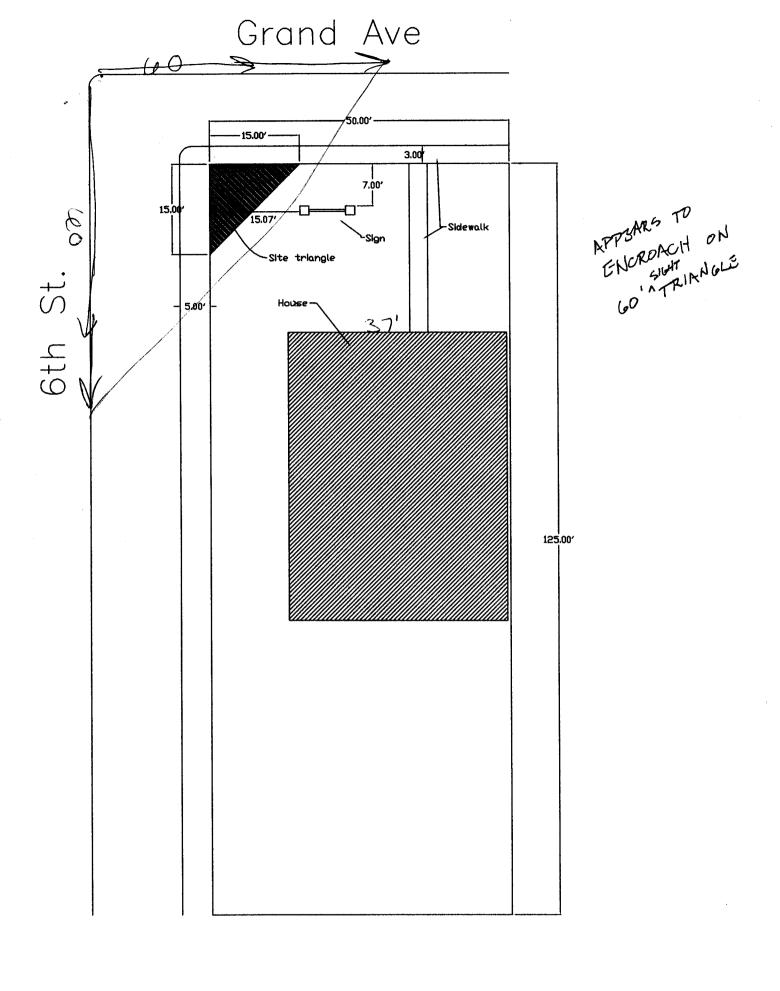

## Sign Clearance

Community Development Department 250 North 5<sup>th</sup> Street Grand Junction CO 81501 (970) 244-1430

Clearance No. 9/431Date Submitted 9/3101Fee \$ 9/3101Zone 9/3101

| TAX SCHEDULE 2945-143 BUSINESS NAME 605 Grand STREET ADDRESS Reliance PROPERTY OWNER Calch & Vid OWNER ADDRESS  [] 1. FLUSH WALL [] 2. ROOF [X] 3. FREE-STANDING  [] 4. PROJECTING [] 5. OFF-PREMISE                                                                       | ADDRE ADDRE Chi Bouffler TELEPH  CONTA  2 Square Feet per Linear Foot of B 2 Square Feet per Linear Foot of B 2 Traffic Lanes - 0.75 Square Feet 4 or more Traffic Lanes - 1.5 Squa 0.5 Square Feet per each Linear Fo                                                                                                                                                                                                                                             | x Street Frontage re Feet x Street Frontage                                                                                                                                                                                                                                               |
|----------------------------------------------------------------------------------------------------------------------------------------------------------------------------------------------------------------------------------------------------------------------------|--------------------------------------------------------------------------------------------------------------------------------------------------------------------------------------------------------------------------------------------------------------------------------------------------------------------------------------------------------------------------------------------------------------------------------------------------------------------|-------------------------------------------------------------------------------------------------------------------------------------------------------------------------------------------------------------------------------------------------------------------------------------------|
| [ ] Externally Illuminated                                                                                                                                                                                                                                                 | [ ] Internally Illuminated                                                                                                                                                                                                                                                                                                                                                                                                                                         | [ ] Non-Illuminated                                                                                                                                                                                                                                                                       |
| (1-5) Area of Proposed Sign: 16'-3" Square Feet (1,2,4) Building Façade: 37' Linear Feet (1-4) Street Frontage: 50' Linear Feet (2-5) Height to Top of Sign: 5'2 Feet Clearance to Grade: 1'2" Feet (5) Distance from all Existing Off-Premise Signs within 600 Feet: Feet |                                                                                                                                                                                                                                                                                                                                                                                                                                                                    |                                                                                                                                                                                                                                                                                           |
|                                                                                                                                                                                                                                                                            |                                                                                                                                                                                                                                                                                                                                                                                                                                                                    |                                                                                                                                                                                                                                                                                           |
| EXISTING SIGNAGE/TYPE:                                                                                                                                                                                                                                                     |                                                                                                                                                                                                                                                                                                                                                                                                                                                                    | ● FOR OFFICE USE ONLY ●                                                                                                                                                                                                                                                                   |
| EXISTING SIGNAGE/TYPE:                                                                                                                                                                                                                                                     | Sq. Ft.                                                                                                                                                                                                                                                                                                                                                                                                                                                            | ● FOR OFFICE USE ONLY ● Signage Allowed on Parcel:                                                                                                                                                                                                                                        |
| EXISTING SIGNAGE/TYPE:                                                                                                                                                                                                                                                     | Sq. Ft.                                                                                                                                                                                                                                                                                                                                                                                                                                                            | ·                                                                                                                                                                                                                                                                                         |
| EXISTING SIGNAGE/TYPE:                                                                                                                                                                                                                                                     |                                                                                                                                                                                                                                                                                                                                                                                                                                                                    | Signage Allowed on Parcel:                                                                                                                                                                                                                                                                |
|                                                                                                                                                                                                                                                                            | Sq. Ft.                                                                                                                                                                                                                                                                                                                                                                                                                                                            | Signage Allowed on Parcel:  Building Sq. Ft.                                                                                                                                                                                                                                              |
| COMMENTS: Total E                                                                                                                                                                                                                                                          | Sq. Ft.  Sq. Ft.  Sq. Ft.  Sq. Ft.  Sq. Ft.  And Market Sq. Ft.  Sq. Ft. | Signage Allowed on Parcel:  Building 74 Sq. Ft.  Free-Standing 75 Sq. Ft.  Total Allowed: 75 Sq. Ft.  Total Allowed: 75 Sq. Ft.  A Manch and before a sketch, to scale, of a plot plan, to scale, showing: abutting streets, alleys, buildings to proposed signs and required setbacks. A |