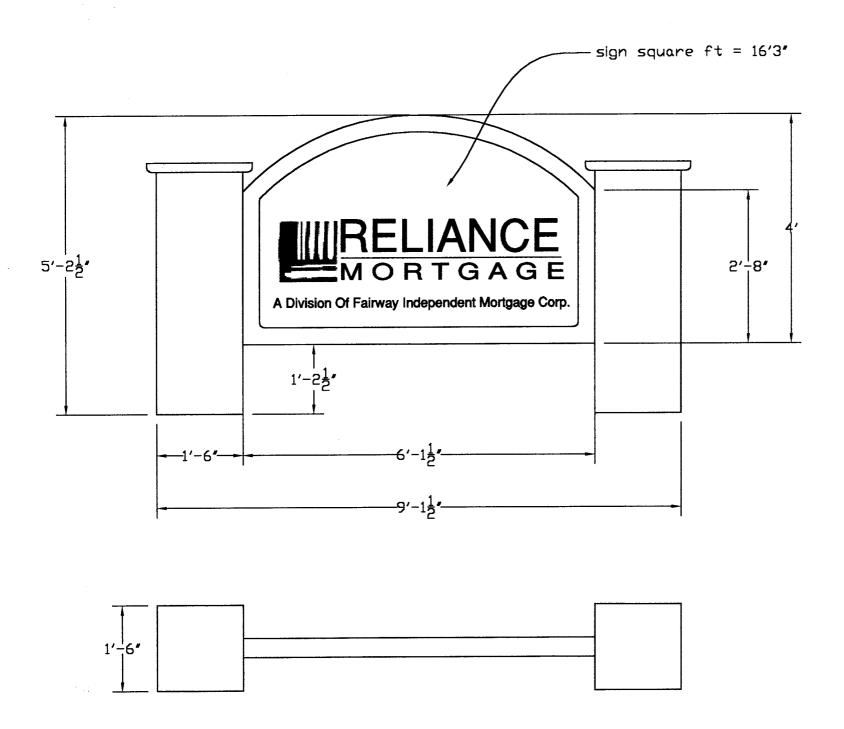

## Sign Clearance

Community Development Department 250 North 5<sup>th</sup> Street Grand Junction CO 81501 (970) 244-1430

Clearance No. 9/431Date Submitted 9/3101Fee \$ 9/3101Zone 9/3101

| TAX SCHEDULE 2945-143 BUSINESS NAME 605 Grand STREET ADDRESS Reliance PROPERTY OWNER Calch & Vid OWNER ADDRESS  [] 1. FLUSH WALL [] 2. ROOF [X] 3. FREE-STANDING  [] 4. PROJECTING [] 5. OFF-PREMISE                                                                       | ADDRE ADDRE Chi Bouffler TELEPH  CONTA  2 Square Feet per Linear Foot of B 2 Square Feet per Linear Foot of B 2 Traffic Lanes - 0.75 Square Feet 4 or more Traffic Lanes - 1.5 Squa 0.5 Square Feet per each Linear Fo                                                                                                                                                                                                                                             | x Street Frontage re Feet x Street Frontage                                                                                                                                                                                                                                               |
|----------------------------------------------------------------------------------------------------------------------------------------------------------------------------------------------------------------------------------------------------------------------------|--------------------------------------------------------------------------------------------------------------------------------------------------------------------------------------------------------------------------------------------------------------------------------------------------------------------------------------------------------------------------------------------------------------------------------------------------------------------|-------------------------------------------------------------------------------------------------------------------------------------------------------------------------------------------------------------------------------------------------------------------------------------------|
| [ ] Externally Illuminated                                                                                                                                                                                                                                                 | [ ] Internally Illuminated                                                                                                                                                                                                                                                                                                                                                                                                                                         | [ ] Non-Illuminated                                                                                                                                                                                                                                                                       |
| (1-5) Area of Proposed Sign: 16'-3" Square Feet (1,2,4) Building Façade: 37' Linear Feet (1-4) Street Frontage: 50' Linear Feet (2-5) Height to Top of Sign: 5'2 Feet Clearance to Grade: 1'2" Feet (5) Distance from all Existing Off-Premise Signs within 600 Feet: Feet |                                                                                                                                                                                                                                                                                                                                                                                                                                                                    |                                                                                                                                                                                                                                                                                           |
|                                                                                                                                                                                                                                                                            |                                                                                                                                                                                                                                                                                                                                                                                                                                                                    |                                                                                                                                                                                                                                                                                           |
| EXISTING SIGNAGE/TYPE:                                                                                                                                                                                                                                                     |                                                                                                                                                                                                                                                                                                                                                                                                                                                                    | ● FOR OFFICE USE ONLY ●                                                                                                                                                                                                                                                                   |
| EXISTING SIGNAGE/TYPE:                                                                                                                                                                                                                                                     | Sq. Ft.                                                                                                                                                                                                                                                                                                                                                                                                                                                            | ● FOR OFFICE USE ONLY ● Signage Allowed on Parcel:                                                                                                                                                                                                                                        |
| EXISTING SIGNAGE/TYPE:                                                                                                                                                                                                                                                     | Sq. Ft.                                                                                                                                                                                                                                                                                                                                                                                                                                                            | ·                                                                                                                                                                                                                                                                                         |
| EXISTING SIGNAGE/TYPE:                                                                                                                                                                                                                                                     |                                                                                                                                                                                                                                                                                                                                                                                                                                                                    | Signage Allowed on Parcel:                                                                                                                                                                                                                                                                |
|                                                                                                                                                                                                                                                                            | Sq. Ft.                                                                                                                                                                                                                                                                                                                                                                                                                                                            | Signage Allowed on Parcel:  Building Sq. Ft.                                                                                                                                                                                                                                              |
| COMMENTS: Total E                                                                                                                                                                                                                                                          | Sq. Ft.  Sq. Ft.  Sq. Ft.  Sq. Ft.  Sq. Ft.  And Market Sq. Ft.  Sq. Ft. | Signage Allowed on Parcel:  Building 74 Sq. Ft.  Free-Standing 75 Sq. Ft.  Total Allowed: 75 Sq. Ft.  Total Allowed: 75 Sq. Ft.  A Manch and before a sketch, to scale, of a plot plan, to scale, showing: abutting streets, alleys, buildings to proposed signs and required setbacks. A |