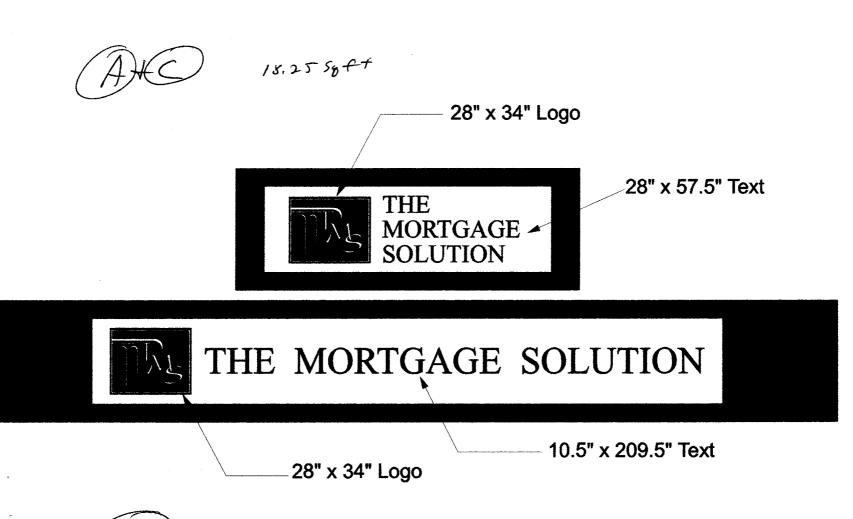

**NOTE:** No sign may exceed 300 square feet. A separate sign permit is required for each sign. Attach a sketch of proposed and existing signage including types, dimensions, lettering, abutting streets, alleys, easements, property lines, and locations.