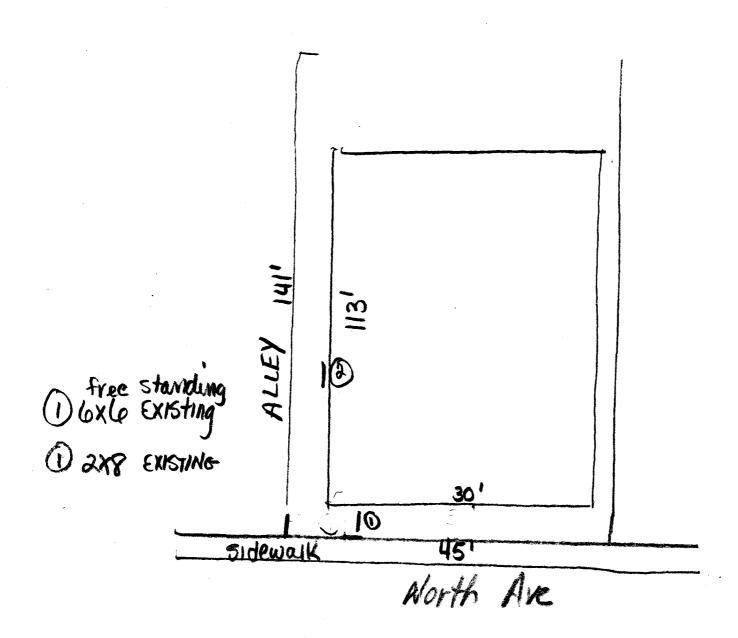

(Pink: Code Enforcement)

| BUSINESS NAME BROWS STREET ADDRESS 637 PROPERTY OWNER ROBEN OWNER ADDRESS                                         | North Ave                                                | CONTRACTOR AVIOS LICENSE NO. OC ADDRESS 36/8 TELEPHONE NO. | Sign Designs<br>Now26<br>Market way<br>134-0939 |
|-------------------------------------------------------------------------------------------------------------------|----------------------------------------------------------|------------------------------------------------------------|-------------------------------------------------|
| 1. FLUSH WALL                                                                                                     | 2 Square Feet per Line                                   | ear Foot of Building Facade                                |                                                 |
| Face Change Only (2,3 & 4):                                                                                       |                                                          |                                                            |                                                 |
| [ ] 2. ROOF                                                                                                       | 2 Square Feet per Line                                   | ear Foot of Building Facade                                |                                                 |
| 3. FREE-STANDING                                                                                                  | 2 Traffic Lanes - 0.75                                   | Square Feet x Street Frontage                              |                                                 |
| •                                                                                                                 | 4 or more Traffic Lane                                   | es - 1.5 Square Feet x Street Frontage                     | <b>;</b>                                        |
| [ ] 4. PROJECTING                                                                                                 | 0.5 Square Feet per ea                                   | ch Linear Foot of Building Facade                          |                                                 |
| Existing Externally or Internally                                                                                 | (lluminated - No Change i                                | n Electrical Service [                                     | ] Non-Illuminated                               |
| (1 - 4) Area of Proposed Sign (1,2,4) Building Facade 30 (1 - 4) Street Frontage 45 (2,4) Height to Top of Sign 6 | Square Feet Linear Feet Linear Feet  Feet Clearance to C | Grade & Feet                                               |                                                 |
| Existing Signage/Type:                                                                                            |                                                          | • FOR OFFI                                                 | CE USE ONLY ●                                   |
| 6x6' Lighted                                                                                                      | 519n 36s                                                 | q. Ft. Signage Allowed on P                                | arcel:                                          |
| 8x8' Lighted                                                                                                      | 519n 16 s                                                | q. Ft. Building                                            | <b>IDO</b> Sq. Ft.                              |
|                                                                                                                   | J                                                        | q. Ft. Free-Standing                                       | U7 Sq. Ft.                                      |
| Total Existing:                                                                                                   | 52 s                                                     | q. Ft. Total Allowed:                                      | 72 Sq. Ft.                                      |
| COMMENTS: Face                                                                                                    | change on                                                | ly                                                         |                                                 |
| NOTE: No sign may exceed 300 proposed and existing signage incluand locations                                     | ding types, dimensions, $\frac{4}{5}$                    | lettering, abutting streets, alleys, of Breen              |                                                 |
| Applicant's Signature                                                                                             | Date C                                                   | ommunity)Development Approv                                | aı Date                                         |

| (970) 244-1430                                                                                      |                   |                                        | Zone <u><i>C</i></u> - <i>J</i> |                                        |
|-----------------------------------------------------------------------------------------------------|-------------------|----------------------------------------|---------------------------------|----------------------------------------|
|                                                                                                     |                   |                                        |                                 |                                        |
| BUSINESS NAME STREET ADDRESS PROPERTY OWNER OWNER ADDRESS                                           | th Ave<br>Bray    | CONTRA<br>LICENSE<br>ADDRES<br>TELEPHO | NO. 201062<br>S 3018 Mar        | ingn Designs<br>KutWay<br>0939         |
| 1. FLUSH WALL 2 Sq                                                                                  | uare Feet per Lin | ear Foot of Bu                         | ilding Facade                   | ====================================== |
| [ ] 3. FREE-STANDING 2 Tr<br>4 or                                                                   |                   | 5 Square Feet 3<br>nes - 1.5 Squar     | -                               |                                        |
| Existing Externally or Internally Illuminat                                                         | ed - No Change    | in Electrical S                        | Service []N                     | on-Illuminated                         |
| (1,2,4) Building Facade                                                                             |                   | Grade 4                                | Feet  FOR OFFICE                | USE ONLY ●                             |
| 6'x6' Lighted Sign                                                                                  | 36                | Sq. Ft.                                | Signage Allowed on Parcel:      |                                        |
| 2' X8' Lighted Sign                                                                                 | 16                | Sq. Ft.                                | Building                        | DOGG Sq. Ft.                           |
|                                                                                                     |                   | Sq. Ft.                                | Free-Standing                   | <i>Q7</i> Sq. Ft.                      |
| Total Existing:                                                                                     | 52                | Sq. Ft.                                | Total Allowed:                  | 22472Sq. Ft.                           |
| comments: face Cho                                                                                  | inge o            | nly                                    |                                 |                                        |
| NOTE: No sign may exceed 300 square for proposed and existing signage including type and locations. |                   | lettering, abo                         | itting streets, alleys, eas     |                                        |
| Applicant's Signature D                                                                             | Date (            | Community I                            | Development Approval            | Date                                   |