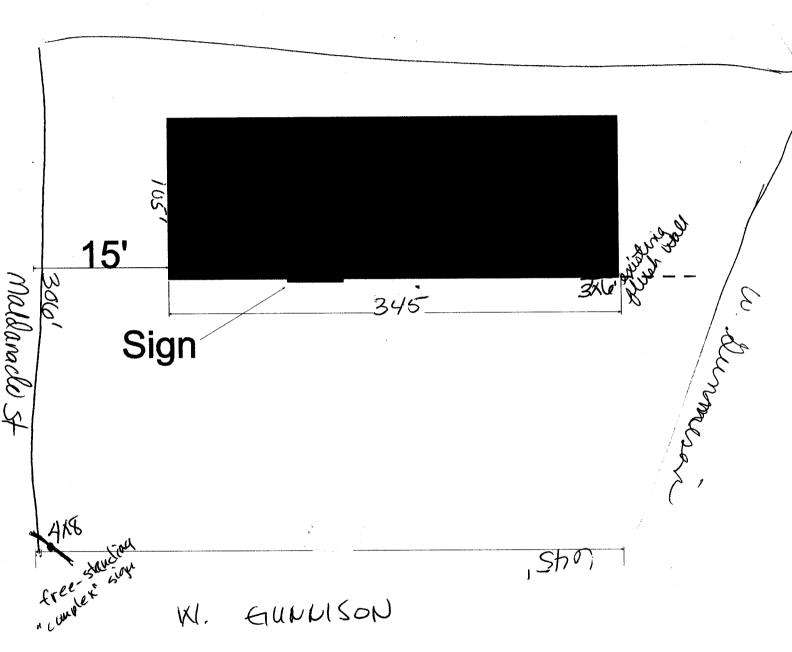

Fee \$ 25.00

Zone 6-1

(Pink: Code Enforcement)

| TAX SCHEDULE 2945-151-12-011 BUSINESS NAME WINDSHIELDS EXPRESS STREET ADDRESS 685 W. GUNNISON #101 PROPERTY OWNER ONE BAREAUTY-DICK GARIANO OWNER ADDRESS 1048 INDEPENDENT ANE #201                                                                                                                                                                                                                                                                                                                                                                                                                                                                                                                                                                                                                                                                                                                                                                                                                                                                                                                                                                                                                                                                                                                                                                                                                                                                                                                                                                                                                                                                                                                                                                                                                                                                                                                                                                                                                                                                                                                                            | CONTRACTOR ANGEL SIGN CO.  LICENSE NO. 2010716  ADDRESS SAO N. WESTGATE DR. #C  TELEPHONE NO. 244-8934  CONTACT PERSON DEUZIL HARWARD |
|--------------------------------------------------------------------------------------------------------------------------------------------------------------------------------------------------------------------------------------------------------------------------------------------------------------------------------------------------------------------------------------------------------------------------------------------------------------------------------------------------------------------------------------------------------------------------------------------------------------------------------------------------------------------------------------------------------------------------------------------------------------------------------------------------------------------------------------------------------------------------------------------------------------------------------------------------------------------------------------------------------------------------------------------------------------------------------------------------------------------------------------------------------------------------------------------------------------------------------------------------------------------------------------------------------------------------------------------------------------------------------------------------------------------------------------------------------------------------------------------------------------------------------------------------------------------------------------------------------------------------------------------------------------------------------------------------------------------------------------------------------------------------------------------------------------------------------------------------------------------------------------------------------------------------------------------------------------------------------------------------------------------------------------------------------------------------------------------------------------------------------|---------------------------------------------------------------------------------------------------------------------------------------|
| [ ] 1. FLUSH WALL  Face change only on items 2, 3 & 4  [ ] 2. ROOF  [ ] 3. FREE-STANDING  [ ] 4. PROJECTING  [ ] Existing Externally or Internally Illuminated – No Change in Electrical Service  [ ] Non-Illuminated                                                                                                                                                                                                                                                                                                                                                                                                                                                                                                                                                                                                                                                                                                                                                                                                                                                                                                                                                                                                                                                                                                                                                                                                                                                                                                                                                                                                                                                                                                                                                                                                                                                                                                                                                                                                                                                                                                          |                                                                                                                                       |
| (1 - 4) Area of Proposed Sign: 32 Square Feet (1,2,4) Building Façade: 45 Linear Feet (1 - 4) Street Frontage Linear Feet (2 - 4) Height to Top of Sign: Feet Clearance to Grade: 10'8" Feet                                                                                                                                                                                                                                                                                                                                                                                                                                                                                                                                                                                                                                                                                                                                                                                                                                                                                                                                                                                                                                                                                                                                                                                                                                                                                                                                                                                                                                                                                                                                                                                                                                                                                                                                                                                                                                                                                                                                   |                                                                                                                                       |
| Freistanding 32                                                                                                                                                                                                                                                                                                                                                                                                                                                                                                                                                                                                                                                                                                                                                                                                                                                                                                                                                                                                                                                                                                                                                                                                                                                                                                                                                                                                                                                                                                                                                                                                                                                                                                                                                                                                                                                                                                                                                                                                                                                                                                                | Sq. Ft.  Sq. Ft.  Sq. Ft.  Building 1090 Sq. Ft.  Sq. Ft.  Free-Standing 483 Sq. Ft.  Sq. Ft.  Total Allowed: 1900 Sq. Ft.            |
| NOTE: No sign may exceed 300 square feet. A separate sign permit is required for each sign. Attach a sketch, to scale, of proposed and existing signage including types, dimensions and lettering. Attach a plot plan, to scale, showing: abutting streets, alleys, easements, driveways, encroachments, property lines, distances from existing buildings to proposed signs and required setbacks. Roof signs shall be manufactured such that no guy wires, braces or supports shall be visible.                                                                                                                                                                                                                                                                                                                                                                                                                                                                                                                                                                                                                                                                                                                                                                                                                                                                                                                                                                                                                                                                                                                                                                                                                                                                                                                                                                                                                                                                                                                                                                                                                              |                                                                                                                                       |
| I hereby attest that the information on this form and the attached sketches are true and accurate.    Community Development Approval   Signature   Date   Community Development Approval   Date   Date |                                                                                                                                       |