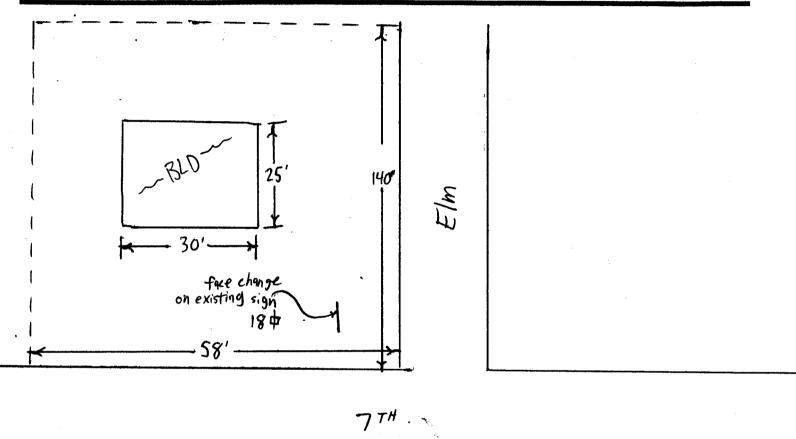

(Pink: Code Enforcement)

| tax schedule 2946-114-13-037  Business name The Pregnancy Center  street address 704 Elm  property owner  owner address                                                                                                                                                                                                                                                                                                                                                                                                                                                                                                                                                  | CONTRACTOR Bud's Sighs LICENSE NO. 2010087  ADDRESS 1055 vtC  TELEPHONE NO. 245-7700  CONTACT PERSON Eric |  |  |
|--------------------------------------------------------------------------------------------------------------------------------------------------------------------------------------------------------------------------------------------------------------------------------------------------------------------------------------------------------------------------------------------------------------------------------------------------------------------------------------------------------------------------------------------------------------------------------------------------------------------------------------------------------------------------|-----------------------------------------------------------------------------------------------------------|--|--|
| [ ] 1. FLUSH WALL  Face change only on items 2, 3 & 4  [ ] 2. ROOF  3. FREE-STANDING  4 or more Traffic Lanes - 0.75 Square Feet x Street Frontage 4 or more Traffic Lanes - 1.5 Square Feet x Street Frontage 0.5 Square Feet per each Linear Foot of Building Facade  [ ] 4. PROJECTING  Existing Externally or Internally Illuminated – No Change in Electrical Service  [ ] Non-Illuminated                                                                                                                                                                                                                                                                          |                                                                                                           |  |  |
| (1 - 4) Area of Proposed Sign:                                                                                                                                                                                                                                                                                                                                                                                                                                                                                                                                                                                                                                           |                                                                                                           |  |  |
|                                                                                                                                                                                                                                                                                                                                                                                                                                                                                                                                                                                                                                                                          | Sq. Ft.  Sq. Ft.  Building Sq. Ft.  Sq. Ft.  Free-Standing 43.5 Sq. Ft.  Total Allowed: 60 Sq. Ft.        |  |  |
| NOTE: No sign may exceed 300 square feet. A separate sign permit is required for each sign. Attach a sketch, to scale, of proposed and existing signage including types, dimensions and lettering. Attach a plot plan, to scale, showing: abutting streets, alleys, easements, driveways, encroachments, property lines, distances from existing buildings to proposed signs and required setbacks. Roof signs shall be manufactured such that no guy wires, braces or supports shall be visible.  I hereby attest that the information on this form and the attached sketches are true and accurate.  Applicant's Signature  Date  Community Development Approval  Date |                                                                                                           |  |  |