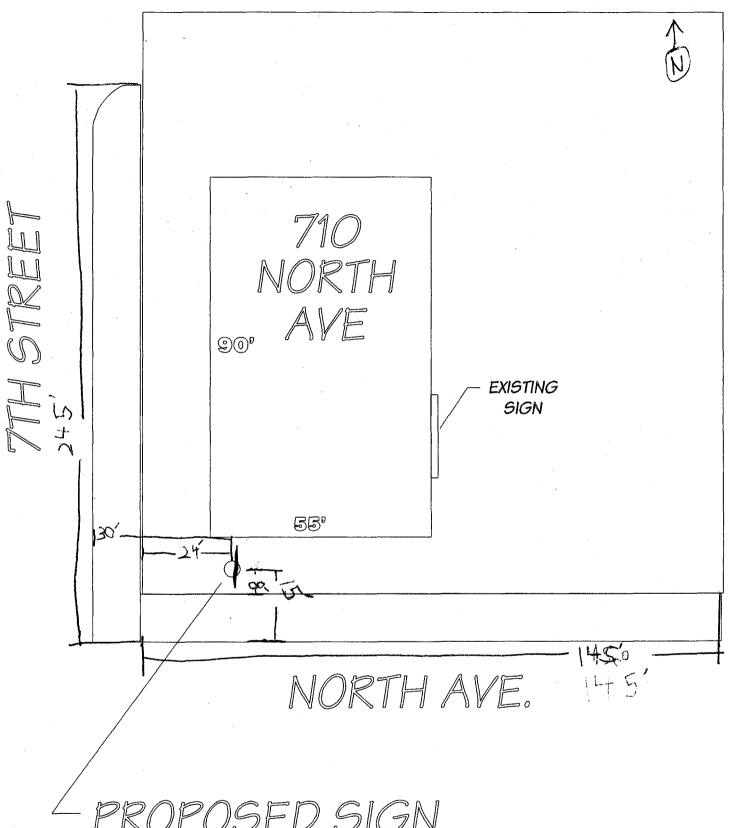

| $\frac{1-5-C}{\text{Date}}$                                                                          |                                                                 | D NMC y Development Approva                                                                                        | 1.5.01<br>Date                      |

(White: Community Development)

(Canary: Applicant)

(Pink: Building Dept)

(Goldenrod: Code Enforcement)

14'



560



THIS ARTWORK WAS PREPARED BY AND IS THE PROPERTY OF PLATINUM SIGN CO. ANY UNAUTHORIZED USE OF SAME, IN WHOLE OR PART IS PROHIBITED.



POSED SIGN