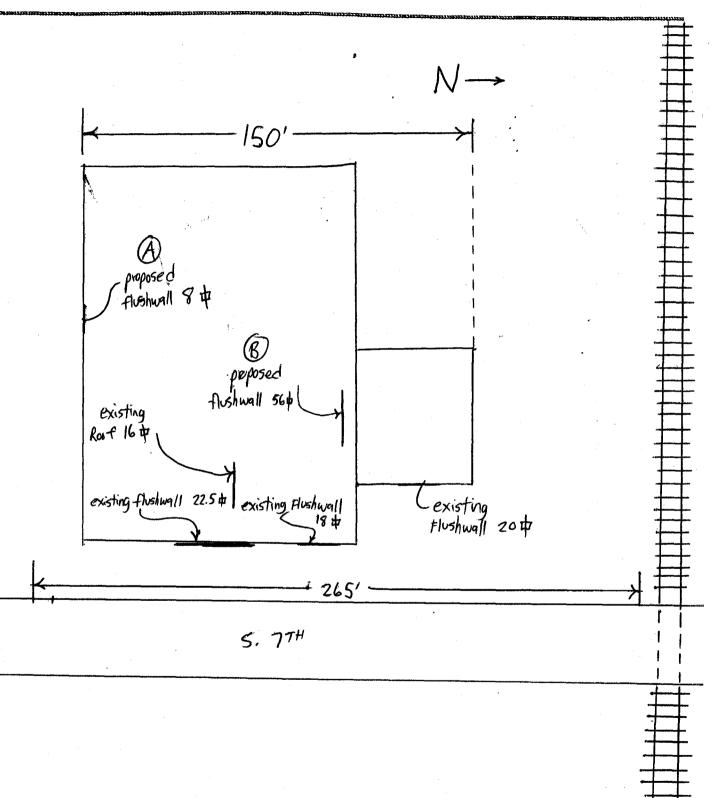

| OWNER ADDRESS       TELEPHONE NO.         Image: Change Only (2,3 & 4):       2 Square Feet per Linear Foot of Building Factors         [] 2.       ROOF       2 Square Feet per Linear Foot of Building Factors         [] 3.       FREE-STANDING       2 Traffic Lanes - 0.75 Square Feet x Street Fractors         [] 4.       PROJECTING       0.5 Square Feet per each Linear Foot of Build         [] Existing Externally or Internally Illuminated - No Change in Electrical Service         (1 - 4)       Area of Proposed Sign       Square Feet         [] 4.       PROJECTING | Bud's signs<br>2010087<br>55 ute<br>245-7700<br>ade |
|------------------------------------------------------------------------------------------------------------------------------------------------------------------------------------------------------------------------------------------------------------------------------------------------------------------------------------------------------------------------------------------------------------------------------------------------------------------------------------------------------------------------------------------------------------------------------------------|-----------------------------------------------------|
| Face Change Only (2.3 & 4):         [] 2.       ROOF         2 Square Feet per Linear Foot of Building Face         [] 3.       FREE-STANDING         2 Traffic Lanes - 0.75 Square Feet x Street Fr         4 or more Traffic Lanes - 1.5 Square Feet x S         [] 4.       PROJECTING         0.5 Square Feet per each Linear Foot of Build         [] Existing Externally or Internally Illuminated - No Change in Electrical Service         (1 - 4)       Area of Proposed Sign Square Feet                                                                                       | ade                                                 |
|                                                                                                                                                                                                                                                                                                                                                                                                                                                                                                                                                                                          | ontage<br>reet Frontage                             |
| <ul> <li>(1 - 4) Street Frontage <u>265</u> Chierar Feet</li> <li>(2,3,4) Height to Top of Sign <u>12</u> Feet Clearance to Grade <u>10</u> Feet</li> </ul>                                                                                                                                                                                                                                                                                                                                                                                                                              |                                                     |
| Existing Signage/Type:                                                                                                                                                                                                                                                                                                                                                                                                                                                                                                                                                                   | FOR OFFICE USE ONLY •                               |
| Roof 16 Sq. Ft. Signage                                                                                                                                                                                                                                                                                                                                                                                                                                                                                                                                                                  | Allowed on Parcel:                                  |
| Flush-wall 22.5 Sq. Ft. Building                                                                                                                                                                                                                                                                                                                                                                                                                                                                                                                                                         | <b>300</b> Sq. Ft.                                  |
| Flush-wall 18 Sq. Ft. Free-Star                                                                                                                                                                                                                                                                                                                                                                                                                                                                                                                                                          | ding 221.25 Sq. Ft.                                 |
|                                                                                                                                                                                                                                                                                                                                                                                                                                                                                                                                                                                          |                                                     |
| Total: 76.5                                                                                                                                                                                                                                                                                                                                                                                                                                                                                                                                                                              | Allowed: 307 Sg. Ft.                                |

**NOTE:** No sign may exceed 300 square feet. A separate sign permit is required for each sign. Attach a sketch of proposed and existing signage including types, dimensions, lettering, abutting streets, alleys, easements, property lines, and locations. Roof signs shall be manufactured such that no guy wires, braces or supports shall be visible.