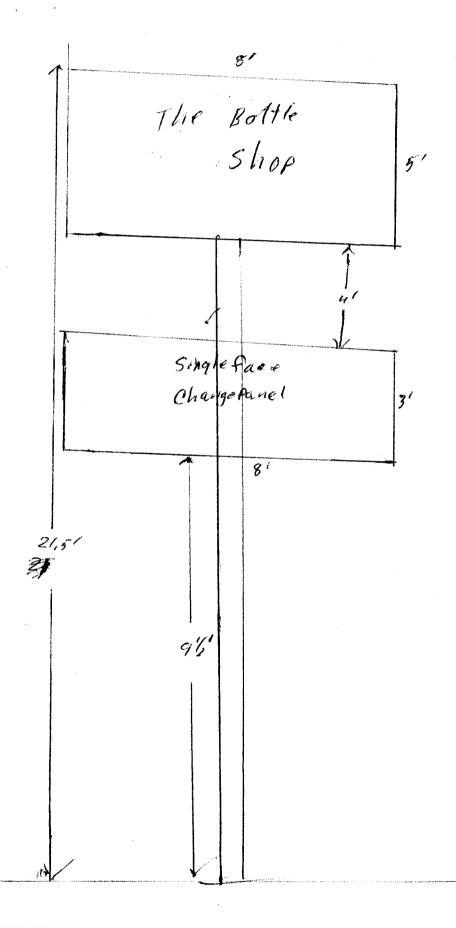

| Community Development Da<br>250 North 5th Street<br>Grand Junction, CO 81501<br>(970) 244-1430                                                                                                                                                                                               | Cle<br>epartment Dat<br>FEI<br>Tax                                                               | trance No<br>e Submitted<br>$3 = \frac{25}{00}$<br>Schedule _ 2945 -<br>te                                                                                                 | 78442<br>2301<br>144-43-006                         |                |
|----------------------------------------------------------------------------------------------------------------------------------------------------------------------------------------------------------------------------------------------------------------------------------------------|--------------------------------------------------------------------------------------------------|----------------------------------------------------------------------------------------------------------------------------------------------------------------------------|-----------------------------------------------------|----------------|
| []         2. ROOF         2 Squar           [X]         3. FREE-STANDING         2 Traff           4 or mode         4 or mode                                                                                                                                                              | L<br>A<br>T<br>T<br>T<br>T<br>T<br>T<br>T<br>T<br>T<br>T<br>T<br>T<br>T<br>T<br>T<br>T<br>T<br>T | CENSE NO. <u>2200</u><br>DDRESS <u>7/83</u><br>ELEPHONE NO. <u>5</u><br>ot of Building Facade<br>ot of Building Facade<br>re Feet x Street Fronta<br>5 Square Feet x Stree | Hall A Ve Grund Jot<br>23 4045<br>Age<br>t Frontage | <u>8-19-04</u> |
|                                                                                                                                                                                                                                                                                              | , =                                                                                              | hear Foot of Building $s; Not > 300$ Square                                                                                                                                | Facade Feet or $< 15$ Square Feet                   |                |
| [ ] Externally Illuminated                                                                                                                                                                                                                                                                   | [X] Internally II                                                                                | [ ] Non-Illumina                                                                                                                                                           | [] Non-Illuminated                                  |                |
| <ul> <li>(1 - 5) Area of Proposed Sign <u>40</u> Squa<br/>(1,2,4) Building Facade <u>35</u> Linear Feet</li> <li>(1 - 4) Street Frontage <u>70</u> Linear Feet</li> <li>(2,4,5) Height to Top of Sign <u>21,5</u> Feet</li> <li>(5) Distance from all Existing Off-Premise Street</li> </ul> | clearance to Grade                                                                               | <u>16,5</u> Feet                                                                                                                                                           |                                                     |                |
| Existing Signage/Type:                                                                                                                                                                                                                                                                       | ● FOR OFFICE USE ONLY ●                                                                          |                                                                                                                                                                            |                                                     |                |
| Awaing sign                                                                                                                                                                                                                                                                                  | 8.8 Sq.                                                                                          | Sq. Ft. Signage Allowed on Parcel:                                                                                                                                         |                                                     |                |
| 3' × 8 Change Panel sign                                                                                                                                                                                                                                                                     | 24 Sq.                                                                                           | Ft. Building                                                                                                                                                               | 70                                                  | Sq. Ft.        |
|                                                                                                                                                                                                                                                                                              | Sq.                                                                                              | Ft. Free-Standi                                                                                                                                                            | ing 105                                             | Sq. Ft.        |
| Total Existing:                                                                                                                                                                                                                                                                              | 32,8 Sq.                                                                                         | Ft. Total A                                                                                                                                                                | llowed: 105                                         | Sq. Ft.        |
| COMMENTS: <u>Remaring</u> 5'y 10' D                                                                                                                                                                                                                                                          |                                                                                                  |                                                                                                                                                                            |                                                     |                |