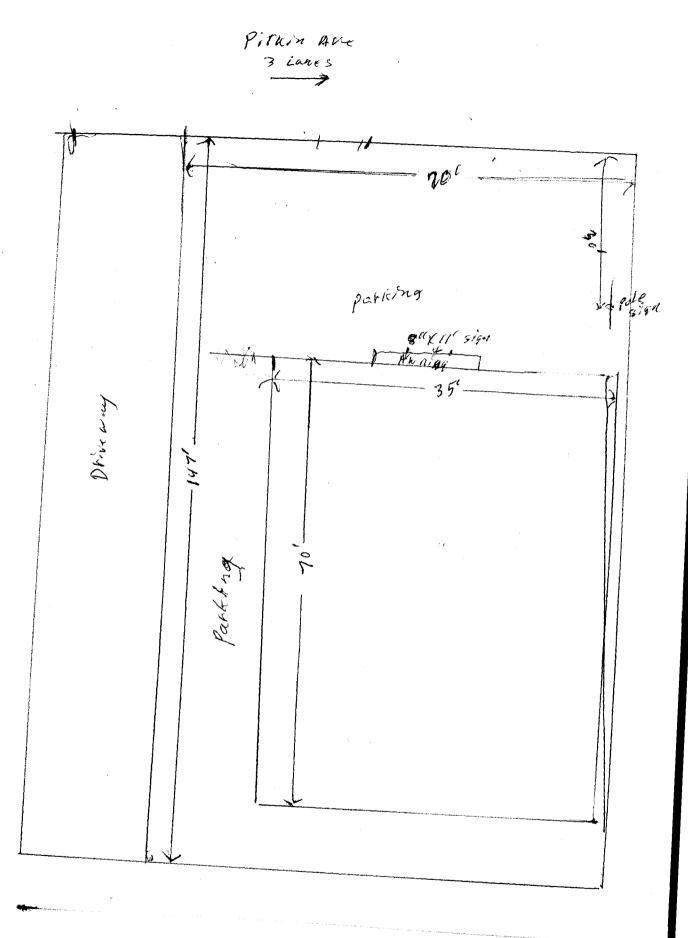

| Community Development Da<br>250 North 5th Street<br>Grand Junction, CO 81501<br>(970) 244-1430                                                                                                                                                                                               | Cle<br>epartment Dat<br>FEI<br>Tax                                                               | trance No<br>e Submitted<br>$3 = \frac{25}{00}$<br>Schedule _ 2945 -<br>te                                                                                                 | 78442<br>2301<br>144-43-006                         |                |
|----------------------------------------------------------------------------------------------------------------------------------------------------------------------------------------------------------------------------------------------------------------------------------------------|--------------------------------------------------------------------------------------------------|----------------------------------------------------------------------------------------------------------------------------------------------------------------------------|-----------------------------------------------------|----------------|
| []         2. ROOF         2 Squar           [X]         3. FREE-STANDING         2 Traff           4 or mode         4 or mode                                                                                                                                                              | L<br>A<br>T<br>T<br>T<br>T<br>T<br>T<br>T<br>T<br>T<br>T<br>T<br>T<br>T<br>T<br>T<br>T<br>T<br>T | CENSE NO. <u>2200</u><br>DDRESS <u>7/83</u><br>ELEPHONE NO. <u>5</u><br>ot of Building Facade<br>ot of Building Facade<br>re Feet x Street Fronta<br>5 Square Feet x Stree | Hall A Ve Grund Jot<br>23 4045<br>Age<br>t Frontage | <u>8-19-04</u> |
|                                                                                                                                                                                                                                                                                              | , =                                                                                              | hear Foot of Building $s; Not > 300$ Square                                                                                                                                | Facade Feet or $< 15$ Square Feet                   |                |
| [ ] Externally Illuminated                                                                                                                                                                                                                                                                   | [X] Internally II                                                                                | [ ] Non-Illumina                                                                                                                                                           | [] Non-Illuminated                                  |                |
| <ul> <li>(1 - 5) Area of Proposed Sign <u>40</u> Squa<br/>(1,2,4) Building Facade <u>35</u> Linear Feet</li> <li>(1 - 4) Street Frontage <u>70</u> Linear Feet</li> <li>(2,4,5) Height to Top of Sign <u>21,5</u> Feet</li> <li>(5) Distance from all Existing Off-Premise Street</li> </ul> | clearance to Grade                                                                               | <u>16,5</u> Feet                                                                                                                                                           |                                                     |                |
| Existing Signage/Type:                                                                                                                                                                                                                                                                       | ● FOR OFFICE USE ONLY ●                                                                          |                                                                                                                                                                            |                                                     |                |
| Awaing sign                                                                                                                                                                                                                                                                                  | 8.8 Sq.                                                                                          | Sq. Ft. Signage Allowed on Parcel:                                                                                                                                         |                                                     |                |
| 3' × 8 Change Panel sign                                                                                                                                                                                                                                                                     | 24 Sq.                                                                                           | Ft. Building                                                                                                                                                               | 70                                                  | Sq. Ft.        |
|                                                                                                                                                                                                                                                                                              | Sq.                                                                                              | Ft. Free-Standi                                                                                                                                                            | ing 105                                             | Sq. Ft.        |
| Total Existing:                                                                                                                                                                                                                                                                              | 32,8 Sq.                                                                                         | Ft. Total A                                                                                                                                                                | llowed: 105                                         | Sq. Ft.        |
| COMMENTS: <u>Remaring</u> 5'y 10' D                                                                                                                                                                                                                                                          |                                                                                                  |                                                                                                                                                                            |                                                     |                |