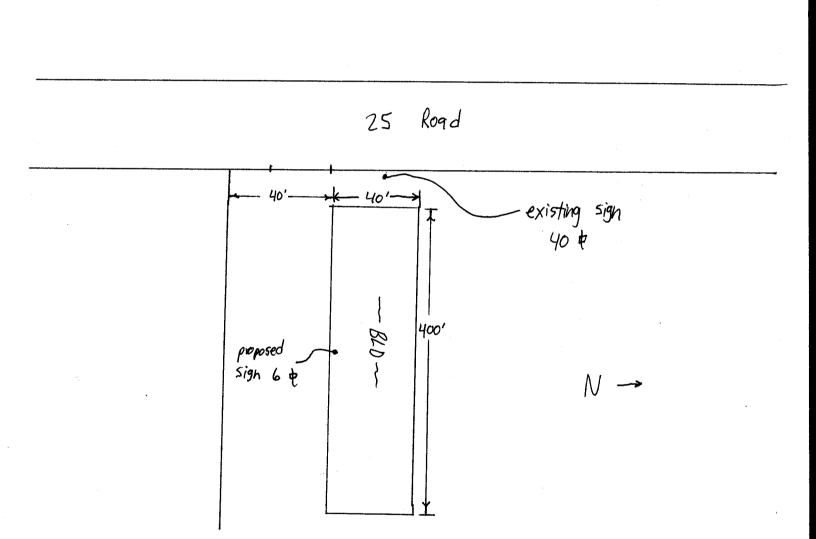

|                                                          | SIGN CLEA<br>Community Developm<br>250 North 5th Street<br>Grand Junction, CO<br>(970) 244-1430    | eent Department                                                                                   | Clearance<br>Date Subr<br>FEE\$<br>Tax Schee<br>Zone                                 | mitted <u>3-13-01</u><br>25.00 + 100.0<br>dule <u>2945 - 102-0</u>                                                                                                                                                                                                                                                                                                                                                                                                                                                                                                                                                                                                                                                                                                                                                                                     |               |  |
|----------------------------------------------------------|----------------------------------------------------------------------------------------------------|---------------------------------------------------------------------------------------------------|--------------------------------------------------------------------------------------|--------------------------------------------------------------------------------------------------------------------------------------------------------------------------------------------------------------------------------------------------------------------------------------------------------------------------------------------------------------------------------------------------------------------------------------------------------------------------------------------------------------------------------------------------------------------------------------------------------------------------------------------------------------------------------------------------------------------------------------------------------------------------------------------------------------------------------------------------------|---------------|--|
| PROPERTY (<br>DWNER ADI<br>) 1. FL<br>) 2. RO<br>) 3. FR | DRESS <b>26</b> 554 25 <u>R</u><br>DWNER <u>NA ULLIS</u><br>DRESS<br>USH WALL<br>OF<br>EE-STANDING | 2 Square Feet per Lin<br>2 Square Feet per Lin<br>2 Traffic Lanes - 0.75<br>4 or more Traffic Lan | ADDRE<br>TELEPH<br>ear Foot of B<br>ear Foot of B<br>5 Square Feet<br>tes - 1.5 Squa | E NO. $20/0087$<br>SS $1055$ Ute<br>IONE NO. $245-7$<br>Building Facade<br>Building Facade                                                                                                                                                                                                                                                                                                                                                                                                                                                                                                                                                                                                                                                                                                                                                             | hS<br>100     |  |
| ] 5. OF                                                  | . OFF-PREMISE See #3 Spacing Requ                                                                  |                                                                                                   |                                                                                      | ally Illuminated Illuminated                                                                                                                                                                                                                                                                                                                                                                                                                                                                                                                                                                                                                                                                                                                                                                                                                           |               |  |
| (1,2,4) Bui<br>(1 - 4) Stre                              |                                                                                                    | Square Feet<br>ear Feet<br>ar Feet<br>_ Feet Clearance to<br>emise Signs within 60                |                                                                                      | FeetFeetFeetFeetFeetFeetFeetFeetFeetFeetFeetFeetFeetFeetFeetFeetFeetFeetFeetFeetFeetFeetFeetFeetFeetFeetFeetFeetFeetFeetFeetFeetFeetFeetFeetFeetFeetFeetFeetFeetFeetFeetFeetFeetFeetFeetFeetFeetFeetFeetFeetFeetFeetFeetFeetFeetFeetFeetFeetFeetFeetFeetFeetFeetFeetFeetFeetFeetFeetFeetFeetFeetFeetFeetFeetFeetFeetFeetFeetFeetFeetFeetFeetFeetFeetFeetFeetFeetFeetFeetFeetFeetFeetFeetFeetFeetFeetFeetFeetFeetFeetFeetFeetFeetFeetFeetFeetFeetFeetFeetFeetFeetFeetFeetFeetFeetFeetFeetFeetFeetFeetFeetFeetFeetFeetFeetFeetFeetFeetFeetFeetFeetFeetFeetFeetFeetFeetFeetFeetFeetFeetFeetFeetFeetFeetFeetFeetFeetFeetFeetFeetFeetFeetFeetFeetFeetFeetFeetFeetFeetFeetFeetFeetFeetFeetFeetFeetFeetFeetFeetFeetFeetFeetFeetFeetFeetFeetFeetFeetFeetFeetFeetFeetFeetFeetFeetFeetFeetFeetFeetFeetFeetFeetFeetFeetFeetFeetFeetFEEtFEEtFEEtFEEtFEEtFEEtFEEt _ |               |  |
| 5) Dis                                                   |                                                                                                    | Existing Signage/Type:                                                                            |                                                                                      | ● FOR OFFIC                                                                                                                                                                                                                                                                                                                                                                                                                                                                                                                                                                                                                                                                                                                                                                                                                                            | E USE ONLY O  |  |
|                                                          | nage/Type:                                                                                         |                                                                                                   |                                                                                      |                                                                                                                                                                                                                                                                                                                                                                                                                                                                                                                                                                                                                                                                                                                                                                                                                                                        |               |  |
| Existing Sign                                            | nage/Type:<br>St9nding                                                                             | 40                                                                                                | Sq. Ft.                                                                              | Signage Allowed on Pa                                                                                                                                                                                                                                                                                                                                                                                                                                                                                                                                                                                                                                                                                                                                                                                                                                  | rcel: 25 ROAd |  |
| Existing Sign                                            |                                                                                                    | 40                                                                                                | Sq. Ft.<br>Sq. Ft.                                                                   |                                                                                                                                                                                                                                                                                                                                                                                                                                                                                                                                                                                                                                                                                                                                                                                                                                                        | <i>a</i> -    |  |
| Existing Sign                                            |                                                                                                    | 40                                                                                                |                                                                                      | Signage Allowed on Pa                                                                                                                                                                                                                                                                                                                                                                                                                                                                                                                                                                                                                                                                                                                                                                                                                                  |               |  |

**NOTE:** No sign may exceed 300 square feet. A separate sign clearance is required for each sign. Attach a sketch of proposed and existing signage including types, dimensions, lettering, abutting streets, alleys, easements, property lines, and locations. <u>A SEPARATE PERMIT FROM THE BUILDING DEPARTMENT IS REQUIRED.</u>