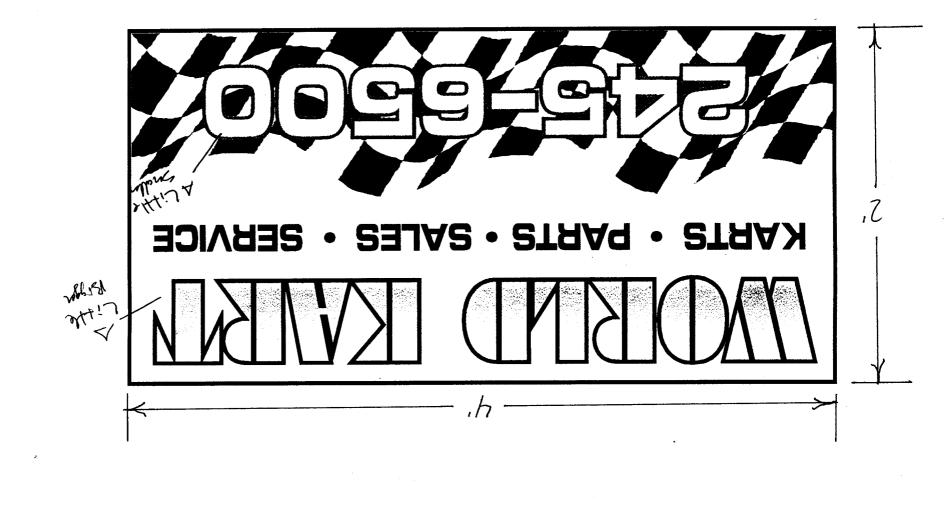

|                                                                                                                                                 | SIGN CLI<br>Community Develo<br>250 North 5th Stree<br>Grand Junction, C<br>(970) 244-1430                                                                                                    | pment Department<br>et                                                                                                                                      | Clearance<br>Date Sub<br>FEE \$<br>Tax Sche<br>Zone                                                | mitted <u>3/1/01</u><br>25 <sup></sup><br>dule <u>2945-102</u> -                                                                 | £109           |       |
|-------------------------------------------------------------------------------------------------------------------------------------------------|-----------------------------------------------------------------------------------------------------------------------------------------------------------------------------------------------|-------------------------------------------------------------------------------------------------------------------------------------------------------------|----------------------------------------------------------------------------------------------------|----------------------------------------------------------------------------------------------------------------------------------|----------------|-------|
| BUSINESS NAME World Kart<br>STREET ADDRESS 554 25 Road<br>PROPERTY OWNER J.D. Bradley<br>OWNER ADDRESS                                          |                                                                                                                                                                                               |                                                                                                                                                             | CONTRACTOR Bud's Signs<br>LICENSE NO. 2010087<br>ADDRESS 1055 UTE<br>TELEPHONE NO. 245-7700        |                                                                                                                                  |                |       |
| [] 2. RO                                                                                                                                        | USH WALL<br>DOF<br>REE-STANDING                                                                                                                                                               | 2 Square Feet per Li<br>2 Square Feet per Li<br>2 Traffic Lanes - 0.7                                                                                       | near Foot of I                                                                                     | Building Facade                                                                                                                  |                |       |
| [] <b>5</b> . O                                                                                                                                 | ROJECTING<br>FF-PREMISE                                                                                                                                                                       | 4 or more Traffic La<br>0.5 Square Feet per<br>See #3 Spacing Requ                                                                                          | ines - 1.5 Squ<br>each Linear F<br>hirements; No                                                   | are Feet x Street Frontage<br>oot of Building Facade<br>t > 300 Square Feet or <                                                 |                |       |
| $\begin{bmatrix} \end{bmatrix} 5. O \\ \\ \hline \end{bmatrix} Ex$ $(1 - 5) Ar$ $(1,2,4) Br$ $(1 - 4) Str$ $(2 - 5) He$                         | ROJECTING<br>FF-PREMISE<br>ternally Illuminated<br>ea of Proposed Sign 8<br>ilding Facade 45 1                                                                                                | 4 or more Traffic La<br>0.5 Square Feet per<br>See #3 Spacing Requ<br>[] Inter<br>Square Feet<br>Linear Feet<br>Feet Clearance to                           | nes - 1.5 Squ<br>each Linear F<br>hirements; No<br>nally Illumina                                  | are Feet x Street Frontage<br>oot of Building Facade<br>t > 300 Square Feet or <                                                 | 15 Square Feet | nated |
| $\begin{bmatrix} \end{bmatrix} 5. O \\ \\ \hline \end{bmatrix} Ex$ $(1 - 5) Ar$ $(1,2,4) Br$ $(1 - 4) Str$ $(2 - 5) He$                         | ROJECTING<br>FF-PREMISE<br>ternally Illuminated<br>ea of Proposed Sign 8<br>ilding Facade 45 1<br>reet Frontage 45 1<br>sight to Top of Sign 10<br>stance from all Existing Off               | 4 or more Traffic La<br>0.5 Square Feet per<br>See #3 Spacing Requ<br>[] Inter<br>Square Feet<br>Linear Feet<br>Feet Clearance to                           | nes - 1.5 Squ<br>each Linear F<br>hirements; No<br>nally Illumina                                  | are Feet x Street Frontage<br>oot of Building Facade<br>t > 300 Square Feet or <<br>ated<br>Feet<br>Feet                         |                |       |
| $\begin{bmatrix} \end{bmatrix} 5. O \\ \\ \hline \end{bmatrix} Ex$ $(1 - 5) Ar$ $(1, 2, 4) Bv$ $(1 - 4) Str$ $(2 - 5) He$ $(5) Di$ Existing Sig | ROJECTING<br>FF-PREMISE<br>ternally Illuminated<br>ea of Proposed Sign 8<br>ilding Facade 45 1<br>reet Frontage 45 1<br>sight to Top of Sign 10<br>stance from all Existing Off<br>mage/Type: | 4 or more Traffic La<br>0.5 Square Feet per<br>See #3 Spacing Requ<br>[] Inter<br>Square Feet<br>Linear Feet<br>Feet Clearance to                           | nes - 1.5 Squ<br>each Linear F<br>hirements; No<br>nally Illumina                                  | are Feet x Street Frontage<br>oot of Building Facade<br>t > 300 Square Feet or <<br>ated<br>Feet<br>Feet                         | CE USE ONLY    |       |
| [] 5. Ol<br>[] Ex<br>(1 - 5) Ar<br>(1,2,4) Bv<br>(1 - 4) Str<br>(2 - 5) He<br>(5) Di<br>Existing Sig                                            | ROJECTING<br>FF-PREMISE<br>ternally Illuminated<br>ea of Proposed Sign 8<br>ilding Facade 45 1<br>reet Frontage 45 1<br>sight to Top of Sign 10<br>stance from all Existing Off               | 4 or more Traffic La<br>0.5 Square Feet per<br>See #3 Spacing Requ<br>[]Inter<br>Square Feet<br>Linear Feet<br>Feet Clearance to<br>-Premise Signs within 6 | anes - 1.5 Squ<br>each Linear F<br>hirements; No<br>nally Illumina<br>o Grade<br>00 Feet           | are Feet x Street Frontage<br>oot of Building Facade<br>t > 300 Square Feet or <<br>ated<br>Feet<br>Feet<br><i>Feet</i>          | CE USE ONLY    |       |
| [] 5. Ol<br>[] Ex<br>(1 - 5) Ar<br>(1,2,4) Bv<br>(1 - 4) Str<br>(2 - 5) He<br>(5) Di<br>Existing Sig                                            | ROJECTING<br>FF-PREMISE<br>ternally Illuminated<br>ea of Proposed Sign 8<br>ilding Facade 45 1<br>reet Frontage 45 1<br>sight to Top of Sign 10<br>stance from all Existing Off<br>mage/Type: | 4 or more Traffic La<br>0.5 Square Feet per<br>See #3 Spacing Requ<br>[]Inter<br>Square Feet<br>Linear Feet<br>Feet Clearance to<br>-Premise Signs within 6 | nes - 1.5 Squ<br>each Linear F<br>hirements; No<br>nally Illumina<br>0 Grade<br>00 Feet<br>Sq. Ft. | are Feet x Street Frontage<br>oot of Building Facade<br>t > 300 Square Feet or <<br>ated<br>Feet<br>Feet<br>Signage Allowed on P | CE USE ONLY    | •     |

**NOTE:** No sign may exceed 300 square feet. A separate sign clearance is required for each sign. Attach a sketch of proposed and existing signage including types, dimensions, lettering, abutting streets, alleys, easements, property lines, and locations. <u>A SEPARATE PERMIT FROM THE BUILDING DEPARTMENT IS REOUIRED.</u>