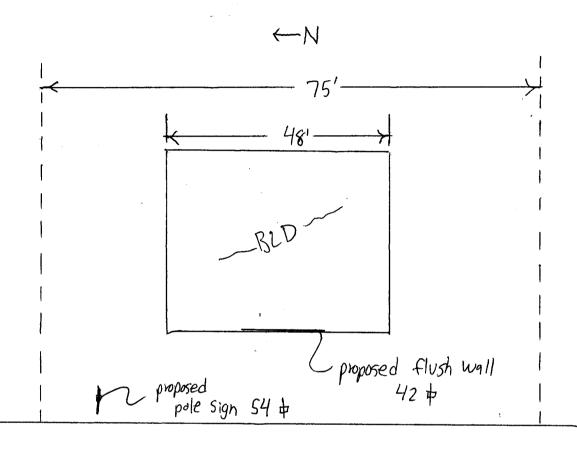

Zone \( \frac{-2}{2} \)

| TAX SCHEDULE 3945-10 BUSINESS NAME SAME SAME STREET ADDRESS 578 PROPERTY OWNER 6979 OWNER ADDRESS 1. FLUSH WALL                                                                                                                                                                                                                                                        | 2 Square Feet per Linear Foot of Bu                                                                                                                                                                                                                                                                                                                                                                                                                 | NO. 2010087  S 1055 vte  DNE NO. 245 - 7700  CT PERSON Bud.  milding Facade                                                                                                                                                                                              |  |
|------------------------------------------------------------------------------------------------------------------------------------------------------------------------------------------------------------------------------------------------------------------------------------------------------------------------------------------------------------------------|-----------------------------------------------------------------------------------------------------------------------------------------------------------------------------------------------------------------------------------------------------------------------------------------------------------------------------------------------------------------------------------------------------------------------------------------------------|--------------------------------------------------------------------------------------------------------------------------------------------------------------------------------------------------------------------------------------------------------------------------|--|
| [ ] 2. ROOF [ ] 3. FREE-STANDING 2 Square Feet per Linear Foot of Building Facade 2 Traffic Lanes - 0.75 Square Feet x Street Frontage 4 or more Traffic Lanes - 1.5 Square Feet x Street Frontage 0.5 Square Feet per each Linear Foot of Building Facade [ ] 4. PROJECTING [ ] 5. OFF-PREMISE See #3 Spacing Requirements; Not > 300 Square Feet or < 15 Square Feet |                                                                                                                                                                                                                                                                                                                                                                                                                                                     |                                                                                                                                                                                                                                                                          |  |
| [ ] Externally Illuminated                                                                                                                                                                                                                                                                                                                                             | [X] Internally Illuminated                                                                                                                                                                                                                                                                                                                                                                                                                          | [ ] Non-Illuminated                                                                                                                                                                                                                                                      |  |
| (1,2,4) Building Façade: 48 (1-4) Street Frontage: 75 2-5) Height to Top of Sign:                                                                                                                                                                                                                                                                                      | 42 Square Feet Linear Feet Linear Feet 72 Feet Clearance to Grade Off-Premise Signs within 600 Feet:                                                                                                                                                                                                                                                                                                                                                | e: <u>10</u> Feet<br>Feet                                                                                                                                                                                                                                                |  |
|                                                                                                                                                                                                                                                                                                                                                                        |                                                                                                                                                                                                                                                                                                                                                                                                                                                     |                                                                                                                                                                                                                                                                          |  |
| EXISTING SIGNAGE/TYPE:                                                                                                                                                                                                                                                                                                                                                 | & Sq. Ft.                                                                                                                                                                                                                                                                                                                                                                                                                                           | ● FOR OFFICE USE ONLY ● Signage Allowed on Parcel:                                                                                                                                                                                                                       |  |
| EXISTING SIGNAGE/TYPE:                                                                                                                                                                                                                                                                                                                                                 | Sq. Ft.                                                                                                                                                                                                                                                                                                                                                                                                                                             |                                                                                                                                                                                                                                                                          |  |
| EXISTING SIGNAGE/TYPE:                                                                                                                                                                                                                                                                                                                                                 | -                                                                                                                                                                                                                                                                                                                                                                                                                                                   | Signage Allowed on Parcel:                                                                                                                                                                                                                                               |  |
|                                                                                                                                                                                                                                                                                                                                                                        | Sq. Ft.                                                                                                                                                                                                                                                                                                                                                                                                                                             | Signage Allowed on Parcel:  Building                                                                                                                                                                                                                                     |  |
|                                                                                                                                                                                                                                                                                                                                                                        | Sq. Ft.                                                                                                                                                                                                                                                                                                                                                                                                                                             | Signage Allowed on Parcel:  Building 90 Sq. Ft.  Free-Standing 50 Sq. Ft.                                                                                                                                                                                                |  |
| COMMENTS:  NOTE: No sign may exceed 300 squ proposed and existing signage including easements, driveways, encroachments                                                                                                                                                                                                                                                | Sq. Ft.  Sq. Ft.  Sq. Ft.  al Existing: Sq. Ft.  uare feet. A separate sign clearance is reg types, dimensions and lettering. Attach a                                                                                                                                                                                                                                                                                                              | Signage Allowed on Parcel:  Building 90 Sq. Ft.  Free-Standing 50 Sq. Ft.  Total Allowed: 90 Sq. Ft.  Equired for each sign. Attach a sketch, to scale, of a plot plan, to scale, showing: abutting streets, alleys, wildings to proposed signs and required setbacks. A |  |
| COMMENTS:  NOTE: No sign may exceed 300 squ proposed and existing signage including easements, driveways, encroachments SEPARATE PERMIT FROM THE                                                                                                                                                                                                                       | Sq. Ft.  Sq. Ft.  Sq. Ft.  al Existing:  Sq. Ft.  Sq. Ft. | Signage Allowed on Parcel:  Building                                                                                                                                                                                                                                     |  |