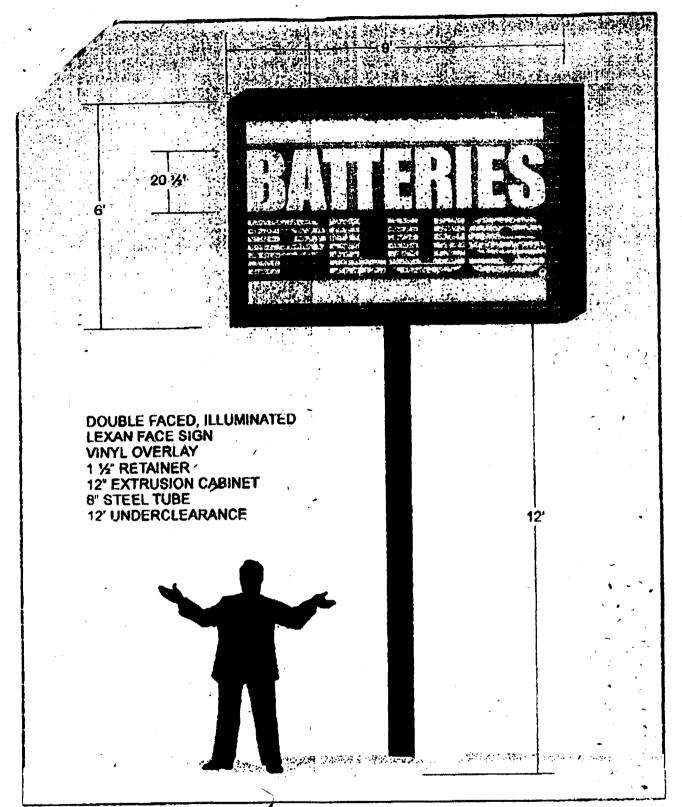

| 2)-157 CONTRA Plus LICENSE Rogd ADDRES Pielbquer TELEPHO CONTAC                                                                                                                                                                       | s 1055 ute Ave                                                                                                                                                                                                                                                                                                        |
|---------------------------------------------------------------------------------------------------------------------------------------------------------------------------------------------------------------------------------------|-----------------------------------------------------------------------------------------------------------------------------------------------------------------------------------------------------------------------------------------------------------------------------------------------------------------------|
| 2 Square Feet per Linear Foot of Bu<br>2 Square Feet per Linear Foot of Bu<br>2 Traffic Lanes - 0.75 Square Feet :<br>4 or more Traffic Lanes - 1.5 Square<br>0.5 Square Feet per each Linear Foo<br>See #3 Spacing Requirements; Not | uilding Facade x Street Frontage re Feet x Street Frontage                                                                                                                                                                                                                                                            |
| <b>I</b> Internally Illuminated                                                                                                                                                                                                       | [ ] Non-Illuminated                                                                                                                                                                                                                                                                                                   |
| Square Feet near Feet lear Feet Feet Clearance to Grad                                                                                                                                                                                | le: /Z Feet                                                                                                                                                                                                                                                                                                           |
| remise Signs within 600 Feet:                                                                                                                                                                                                         | Feet                                                                                                                                                                                                                                                                                                                  |
| remise Signs within 600 Feet:  Sq. Ft.  Sq. Ft.  Sq. Ft.                                                                                                                                                                              | Feet  For OFFICE USE ONLY  Signage Allowed on Parcel:  Building 90 Sq. Ft.  Free-Standing 50.25sq. Ft.                                                                                                                                                                                                                |
| Sq. Ft.  Sq. Ft.  Sq. Ft.                                                                                                                                                                                                             | FOR OFFICE USE ONLY  Signage Allowed on Parcel:  Building 90 Sq. Ft.  Free-Standing 50.25sq. Ft.                                                                                                                                                                                                                      |
| Sq. Ft.  Sq. Ft.  Sq. Ft.  Sq. Ft.  Sq. Ft.  Sq. Ft.  isting:  Sq. Ft.  A separate sign clearance is res, dimensions and lettering. Attach                                                                                            | Signage Allowed on Parcel:  Building Go Sq. Ft.  Free-Standing Sq. Ft.  Total Allowed: Sq. Ft.  Total Allowed: Sq. Ft.  equired for each sign. Attach a sketch, to scale, of a plot plan, to scale, showing: abutting streets, alleys, buildings to proposed signs and required setbacks. A REQUIRED.                 |
|                                                                                                                                                                                                                                       | LICENSE  Koq d  ADDRES  TELEPHO  CONTAC  2 Square Feet per Linear Foot of Br 2 Square Feet per Linear Foot of Br 2 Traffic Lanes - 0.75 Square Feet 4 or more Traffic Lanes - 1.5 Square 0.5 Square Feet per each Linear Fo See #3 Spacing Requirements; Not  Internally Illuminated  Square Feet near Feet near Feet |

| a Cerand Transing out | Ł |
|-----------------------|---|
|-----------------------|---|

1117 SUBURBAN COURT DE PERE, WI 54115 FAX 920-983-5394

RECTED

Norma BATTERIES PLUS-GRAND JUNCTION Utimate in Designs Fabrication it Installation Copyright 2000 Unified Signs Copyright 2000 Unified Signs Copyright Copyr