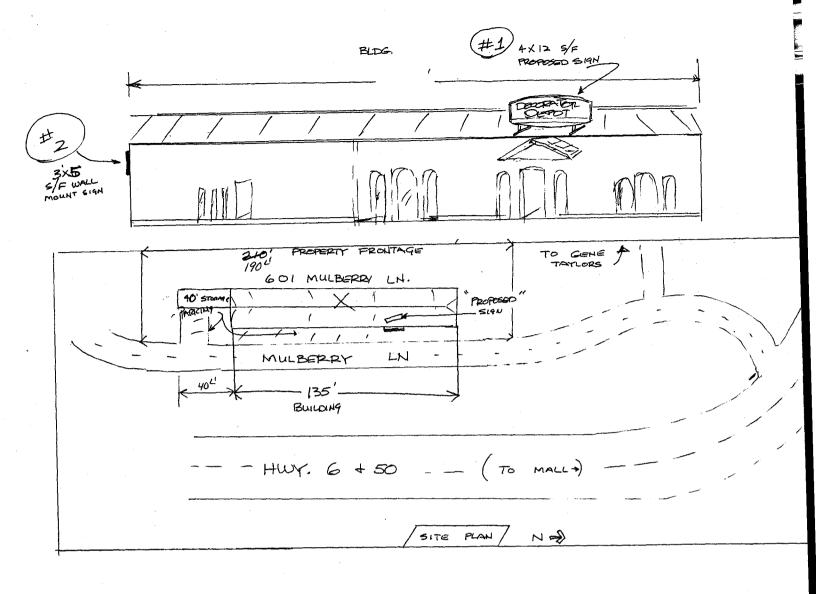

## Sign Permit

Community Development Department 250 North 5<sup>th</sup> Street Grand Junction CO 81501 Phone: (970) 244-1430 FAX (970) 256-4031

| 1. FLUSH WALL   2 Square Feet per Linear Foot of Building Façade     Tace change only on items 2, 3 & 4     2. ROOF   2 Square Feet per Linear Foot of Building Facade     3. FREE-STANDING   2 Traffic Lanes - 0.75 Square Feet x Street Frontage   4 or more Traffic Lanes - 1.5 Square Feet x Street Frontage     1. PROJECTING   0.5 Square Feet per each Linear Foot of Building Facade     2 Square Feet per Linear Foot of Building Facade     3 |  |  |  |  |  |
|---------------------------------------------------------------------------------------------------------------------------------------------------------------------------------------------------------------------------------------------------------------------------------------------------------------------------------------------------------------------------------------------------------------------------------------------------------|--|--|--|--|--|
| (1 - 4) Area of Proposed Sign: /5 Square Feet (1,2,4) Building Façade: /75 Linear Feet (1 - 4) Street Frontage: /90 Linear Feet (2 - 4) Height to Top of Sign: /0 Feet Clearance to Grade: 7 Feet                                                                                                                                                                                                                                                       |  |  |  |  |  |
| Ft.<br>Ft.                                                                                                                                                                                                                                                                                                                                                                                                                                              |  |  |  |  |  |
| COMMENTS: EXISTING SIGN (NEW FACE ONLY)                                                                                                                                                                                                                                                                                                                                                                                                                 |  |  |  |  |  |
| posed<br>nents,<br>shall                                                                                                                                                                                                                                                                                                                                                                                                                                |  |  |  |  |  |
|                                                                                                                                                                                                                                                                                                                                                                                                                                                         |  |  |  |  |  |

(White: Community Development)

(Canary: Applicant)

(Pink: Code Enforcement)

· 5/F INTERNALLY ILLUM. SIGN 48 \$

\* . ROOF MOUNTED (NO GUY WIRES OR OTHER VISIBLE SUPPORTS)

· ELECT. EXISTING , NO NEW SERVICE .