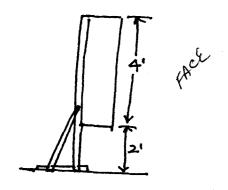

## Sign Permit

Community Development Department 250 North 5<sup>th</sup> Street Grand Junction CO 81501 Phone: (970) 244-1430 FAX (970) 256-4031

| 1. FLUSH WALL   2 Square Feet per Linear Foot of Building Façade     Tace change only on items 2, 3 & 4     2. ROOF   2 Square Feet per Linear Foot of Building Facade     3. FREE-STANDING   2 Traffic Lanes - 0.75 Square Feet x Street Frontage   4 or more Traffic Lanes - 1.5 Square Feet x Street Frontage     1. PROJECTING   0.5 Square Feet per each Linear Foot of Building Facade     2 Square Feet per Linear Foot of Building Facade     3 |  |  |  |  |  |
|---------------------------------------------------------------------------------------------------------------------------------------------------------------------------------------------------------------------------------------------------------------------------------------------------------------------------------------------------------------------------------------------------------------------------------------------------------|--|--|--|--|--|
| (1 - 4) Area of Proposed Sign: /5 Square Feet (1,2,4) Building Façade: /75 Linear Feet (1 - 4) Street Frontage: /90 Linear Feet (2 - 4) Height to Top of Sign: /0 Feet Clearance to Grade: 7 Feet                                                                                                                                                                                                                                                       |  |  |  |  |  |
| Ft.<br>Ft.                                                                                                                                                                                                                                                                                                                                                                                                                                              |  |  |  |  |  |
| COMMENTS: EXISTING SIGN (NEW FACE ONLY)                                                                                                                                                                                                                                                                                                                                                                                                                 |  |  |  |  |  |
| posed<br>nents,<br>shall                                                                                                                                                                                                                                                                                                                                                                                                                                |  |  |  |  |  |
|                                                                                                                                                                                                                                                                                                                                                                                                                                                         |  |  |  |  |  |