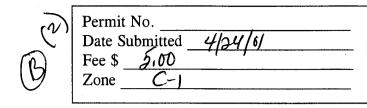

## Sign Permit

Community Development Department 250 North 5<sup>th</sup> Street Grand Junction CO 81501 Phone: (970) 244-1430 FAX (970) 256-4031

| 1. FLUSH WALL   2 Square Feet per Linear Foot of Building Façade     Tace change only on items 2, 3 & 4     2. ROOF   2 Square Feet per Linear Foot of Building Facade     3. FREE-STANDING   2 Traffic Lanes - 0.75 Square Feet x Street Frontage   4 or more Traffic Lanes - 1.5 Square Feet x Street Frontage     1. PROJECTING   0.5 Square Feet per each Linear Foot of Building Facade     2 Square Feet per Linear Foot of Building Facade     3 |  |  |  |  |  |
|---------------------------------------------------------------------------------------------------------------------------------------------------------------------------------------------------------------------------------------------------------------------------------------------------------------------------------------------------------------------------------------------------------------------------------------------------------|--|--|--|--|--|
| (1 - 4) Area of Proposed Sign: /5 Square Feet (1,2,4) Building Façade: /75 Linear Feet (1 - 4) Street Frontage: /90 Linear Feet (2 - 4) Height to Top of Sign: /0 Feet Clearance to Grade: 7 Feet                                                                                                                                                                                                                                                       |  |  |  |  |  |
| Ft.<br>Ft.                                                                                                                                                                                                                                                                                                                                                                                                                                              |  |  |  |  |  |
| COMMENTS: EXISTING SIGN (NEW FACE ONLY)                                                                                                                                                                                                                                                                                                                                                                                                                 |  |  |  |  |  |
| posed<br>nents,<br>shall                                                                                                                                                                                                                                                                                                                                                                                                                                |  |  |  |  |  |
|                                                                                                                                                                                                                                                                                                                                                                                                                                                         |  |  |  |  |  |

(White: Community Development)

(Canary: Applicant)

(Pink: Code Enforcement)

· 5/F INTERNALLY ILLUM. SIGN 48 \$

\* . ROOF MOUNTED (NO GUY WIRES OR OTHER VISIBLE SUPPORTS)

· ELECT. EXISTING , NO NEW SERVICE .