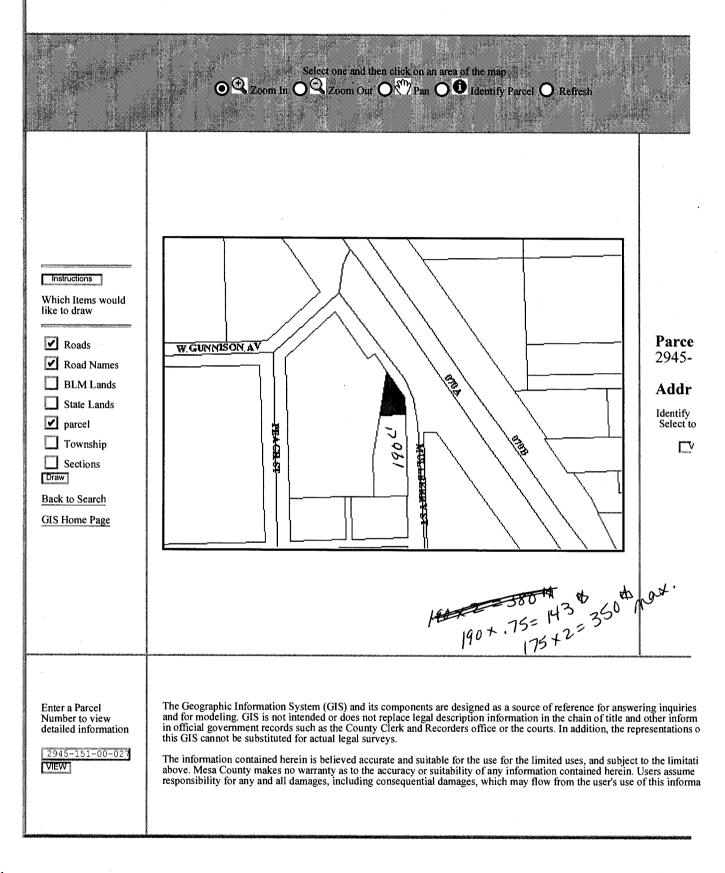

## **Parcel Search**

The Mesa County Assessor's Office makes every effort to collect and maintain accurate data. However, the Mesa County Assessor's Office is unable to warrant any of the information contained herein.

|                 |                                            | Legal Description                                                                                                                                                           | Actual<br>Value |
|-----------------|--------------------------------------------|-----------------------------------------------------------------------------------------------------------------------------------------------------------------------------|-----------------|
| 2945-151-00-027 | WOLF, SARA R and<br>C/O WESTERN NEON<br>CO | BEG 45FT W + 190FT N OF SE COR<br>NW4SE4NE4 SEC 15 1S 1WW 61FT<br>TO E SI DN NELY ALG E SIDE TO<br>INTERS WI S LISTATE HWY ROW<br>SELY ALG ROW TO A PT N OF BEG S<br>TO BEG | <u>\$15,680</u> |

Map It

View a map of the first property listed.

For more information, double click on the underlined text.

Page Design Last Modified: 28 Dec 2000

**Examples of Roof Signs** Joe's Diner Joe's Diner Joe's Diner doe's Diner Joe's Diner