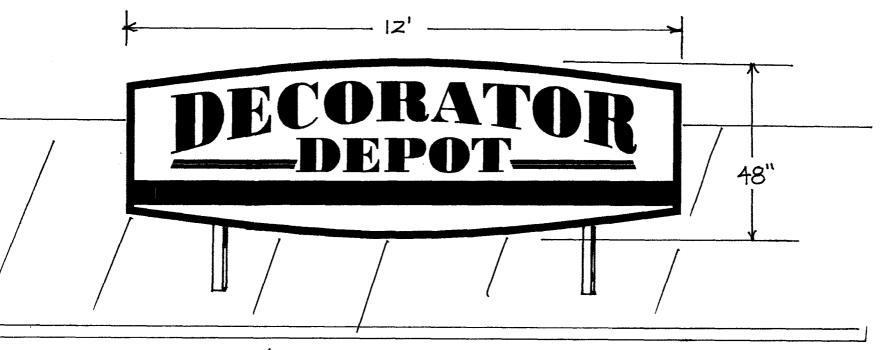

## Sign Permit

Community Development Department 250 North 5<sup>th</sup> Street Grand Junction CO 81501 Phone: (970) 244-1430 FAX (970) 256-4031

| 1. FLUSH WALL   2 Square Feet per Linear Foot of Building Façade     Tace change only on items 2, 3 & 4     2. ROOF   2 Square Feet per Linear Foot of Building Facade     3. FREE-STANDING   2 Traffic Lanes - 0.75 Square Feet x Street Frontage   4 or more Traffic Lanes - 1.5 Square Feet x Street Frontage     1. PROJECTING   0.5 Square Feet per each Linear Foot of Building Facade     2 Square Feet per Linear Foot of Building Facade     3 |  |  |  |  |  |
|---------------------------------------------------------------------------------------------------------------------------------------------------------------------------------------------------------------------------------------------------------------------------------------------------------------------------------------------------------------------------------------------------------------------------------------------------------|--|--|--|--|--|
| (1 - 4) Area of Proposed Sign: /5 Square Feet (1,2,4) Building Façade: /75 Linear Feet (1 - 4) Street Frontage: /90 Linear Feet (2 - 4) Height to Top of Sign: /0 Feet Clearance to Grade: 7 Feet                                                                                                                                                                                                                                                       |  |  |  |  |  |
| Ft.<br>Ft.                                                                                                                                                                                                                                                                                                                                                                                                                                              |  |  |  |  |  |
| COMMENTS: EXISTING SIGN (NEW FACE ONLY)                                                                                                                                                                                                                                                                                                                                                                                                                 |  |  |  |  |  |
| posed<br>nents,<br>shall                                                                                                                                                                                                                                                                                                                                                                                                                                |  |  |  |  |  |
|                                                                                                                                                                                                                                                                                                                                                                                                                                                         |  |  |  |  |  |