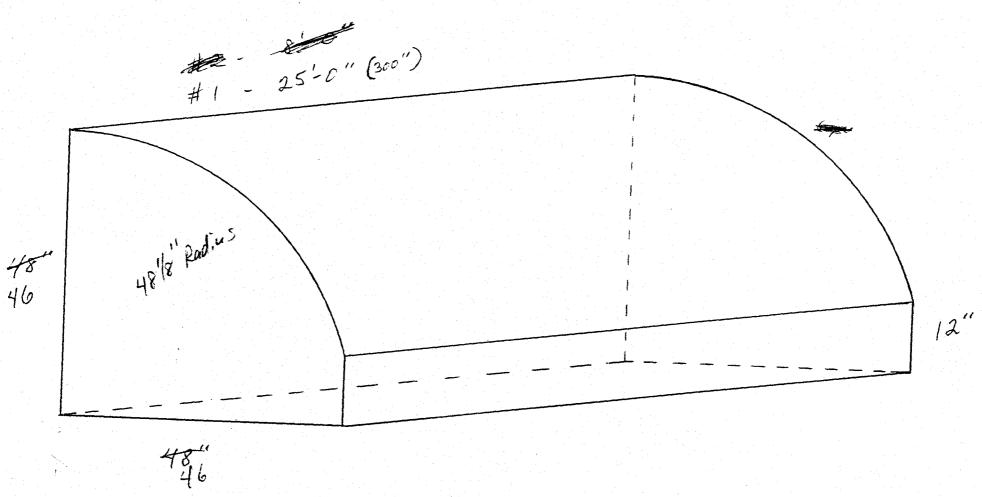

t Total Existing:  COMMENTS: Replacinh SIGN on  NOTE: No sign may exceed 300 squar proposed and existing signage including                                    | Sq. Ft.  Sq. Ft.  Sq. Ft.  Sq. Ft.  Sq. Ft.  Free of BIDG W  Te feet. A separate sign clear types, dimensions, lettering.  FROM THE BUILDING                                                     | Building O Sq. Ft.  Free-Standing O Sq. Ft.  Total Allowed: Sq. Ft.  Compy  Tance is required for each sign. Attach a sketch of abutting streets, alleys, easements, property lines,                         |

CANUAS Products
580 25 Road
Tom Dykstra
242-1453

Site Plan

Bottle Shop Liquors 725 Pitkin Ave Avne Summers 243-2383

Pitkin (3 Lane) Ave 80' Existing Pole Sign 10'X5' 8'X3' 35' Proposed Awning signage 16' X 8" 10.66 JC. Blg2 70' 150'



Height of Proj. determined by Fabric width.