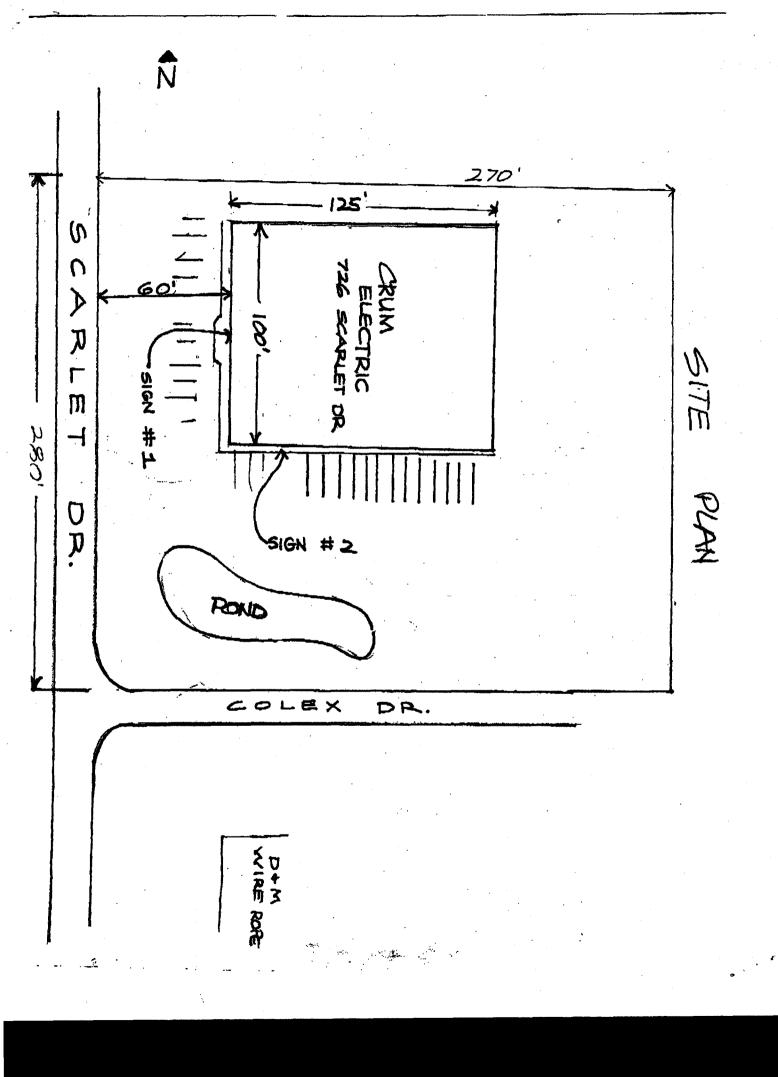

| SIGN CLE.<br>Community Development<br>250 North 5th Street<br>Grand Junction CO 8150<br>(970) 244-1430                                                                                              | Department K                                                                                                                                                                                                                    | Clearance No. $NR$<br>Date Submitted $1/-8-01$<br>Fee \$ 25 -<br>Zone $I - 1$                                                                                                                                                                                                                                                          |
|-----------------------------------------------------------------------------------------------------------------------------------------------------------------------------------------------------|---------------------------------------------------------------------------------------------------------------------------------------------------------------------------------------------------------------------------------|----------------------------------------------------------------------------------------------------------------------------------------------------------------------------------------------------------------------------------------------------------------------------------------------------------------------------------------|
| TAX SCHEDULE <u>2701 – 31</u><br>BUSINESS NAME <u>CRUM</u> ELISC<br>STREET ADDRESS <u>726</u> CCAN<br>PROPERTY OWNER <u>CRUM</u> ELISC<br>OWNER ADDRESS <u>1165 ENGUSH</u>                          | LICENS<br><u>CT</u><br><u>AUE</u><br><u>CT</u><br><u>CONTA</u><br><u>CONTA</u><br><u>CONTA</u>                                                                                                                                  | ACTOR <u>ELDERADO SIGNS</u><br>SE NO. <u>20/0204</u><br>ESS <u>2423</u> FRONT ST. CLIFT<br>HONE NO. <u>245-7446</u><br>ACT PERSON <u>7110</u>                                                                                                                                                                                          |
|                                                                                                                                                                                                     | 2 Square Feet per Linear Foot of H<br>2 Square Feet per Linear Foot of H<br>2 Traffic Lanes - 0.75 Square Feet<br>4 or more Traffic Lanes - 1.5 Square<br>0.5 Square Feet per each Linear F<br>See #3 Spacing Requirements; Not | Building Facade<br>t x Street Frontage<br>are Feet x Street Frontage                                                                                                                                                                                                                                                                   |
| [ ] Externally Illuminated                                                                                                                                                                          | [ ] Internally Illuminated                                                                                                                                                                                                      | Non-Illuminated                                                                                                                                                                                                                                                                                                                        |
| (1 - 4) Street Frontage: <u>270</u> Lin                                                                                                                                                             |                                                                                                                                                                                                                                 |                                                                                                                                                                                                                                                                                                                                        |
| <ul> <li>(2 - 5) Height to Top of Sign: <u>12</u></li> <li>(5) Distance from all Existing Off-Prince</li> </ul>                                                                                     |                                                                                                                                                                                                                                 | Ade: <u>/O</u> Feet<br>Feet<br>• FOR OFFICE USE ONLY •                                                                                                                                                                                                                                                                                 |
| (5) Distance from all Existing Off-Pr                                                                                                                                                               | remise Signs within 600 Feet:                                                                                                                                                                                                   | • For OFFICE USE ONLY •<br>Signage Allowed on Parcel:                                                                                                                                                                                                                                                                                  |
| (5) Distance from all Existing Off-Pr<br>EXISTING SIGNAGE/TYPE:                                                                                                                                     | remise Signs within 600 Feet:<br>Sq. Ft.<br>Sq. Ft.                                                                                                                                                                             | ← Feet<br>● FOR OFFICE USE ONLY ●<br>Signage Allowed on Parcel:<br>Building 25 <sup>0</sup> Sq. Ft.                                                                                                                                                                                                                                    |
| (5) Distance from all Existing Off-Pr<br>EXISTING SIGNAGE/TYPE:                                                                                                                                     | remise Signs within 600 Feet:                                                                                                                                                                                                   | ← Feet<br>● FOR OFFICE USE ONLY ●<br>Signage Allowed on Parcel:                                                                                                                                                                                                                                                                        |
| (5) Distance from all Existing Off-Pr<br>EXISTING SIGNAGE/TYPE:<br>NONE                                                                                                                             | remise Signs within 600 Feet:                                                                                                                                                                                                   | Feet  Feet  For OFFICE USE ONLY  Signage Allowed on Parcel: Building 2.50 Sq. Ft. Free-Standing Sq. Ft.                                                                                                                                                                                                                                |
| (5) Distance from all Existing Off-Pr<br>EXISTING SIGNAGE/TYPE:<br>NONE<br>Total Exi<br>COMMENTS: NON ////<br>NOTE: No sign may exceed 300 square f<br>proposed and existing signage including type | remise Signs within 600 Feet:                                                                                                                                                                                                   | Feet ● FOR OFFICE USE ONLY ● Signage Allowed on Parcel:   Building 2.50   Sq. Ft.   Free-Standing   Sq. Ft.   Total Allowed:   Sq. Ft.   PUT-OUT LTRS- required for each sign. Attach a sketch, to scale, of a plot plan, to scale, showing: abutting streets, alleys, buildings to proposed signs and required setbacks. A DREQUIRED. |