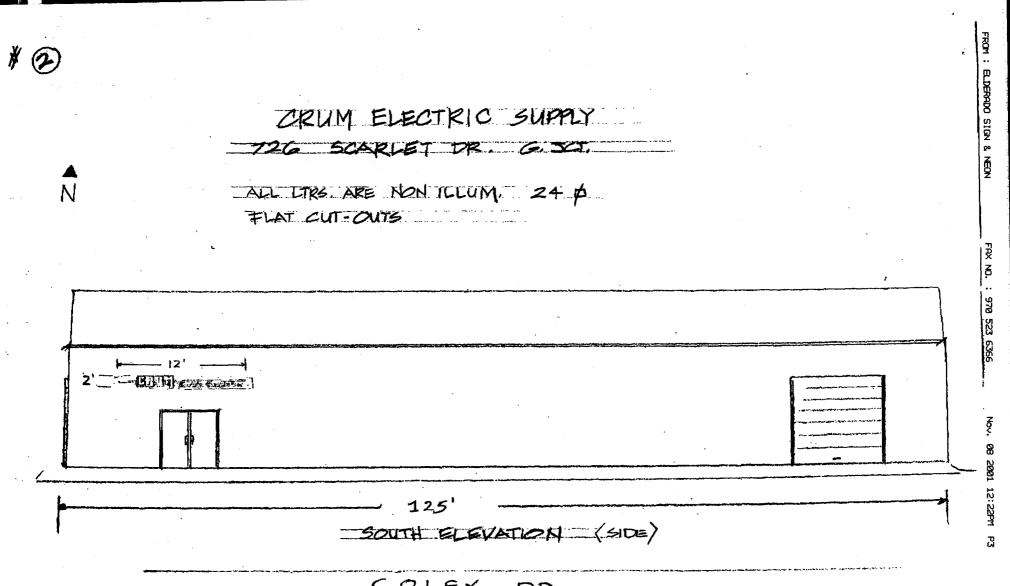

| SIGN CLE.<br>Community Development<br>250 North 5th Street<br>Grand Junction CO 8150<br>(970) 244-1430                                                                                              | Department K                                                                                                                                                                                                                    | Clearance No. $NR$<br>Date Submitted $1/-8-01$<br>Fee \$ 25 -<br>Zone $I - 1$                                                                                                                                                                                                                                                          |
|-----------------------------------------------------------------------------------------------------------------------------------------------------------------------------------------------------|---------------------------------------------------------------------------------------------------------------------------------------------------------------------------------------------------------------------------------|----------------------------------------------------------------------------------------------------------------------------------------------------------------------------------------------------------------------------------------------------------------------------------------------------------------------------------------|
| TAX SCHEDULE <u>2701 – 31</u><br>BUSINESS NAME <u>CRUM</u> ELISC<br>STREET ADDRESS <u>726</u> CCAN<br>PROPERTY OWNER <u>CRUM</u> ELISC<br>OWNER ADDRESS <u>1165 ENGUSH</u>                          | LICENS<br><u>CT</u><br><u>AUE</u><br><u>CT</u><br><u>CONTA</u><br><u>CONTA</u><br><u>CONTA</u>                                                                                                                                  | ACTOR <u>ELDERADO SIGNS</u><br>SE NO. <u>20/0204</u><br>ESS <u>2423</u> FRONT ST. CLIFT<br>HONE NO. <u>245-7446</u><br>ACT PERSON <u>7110</u>                                                                                                                                                                                          |
|                                                                                                                                                                                                     | 2 Square Feet per Linear Foot of H<br>2 Square Feet per Linear Foot of H<br>2 Traffic Lanes - 0.75 Square Feet<br>4 or more Traffic Lanes - 1.5 Square<br>0.5 Square Feet per each Linear F<br>See #3 Spacing Requirements; Not | Building Facade<br>t x Street Frontage<br>are Feet x Street Frontage                                                                                                                                                                                                                                                                   |
| [ ] Externally Illuminated                                                                                                                                                                          | [ ] Internally Illuminated                                                                                                                                                                                                      | Non-Illuminated                                                                                                                                                                                                                                                                                                                        |
| (1 - 4) Street Frontage: <u>270</u> Lin                                                                                                                                                             |                                                                                                                                                                                                                                 |                                                                                                                                                                                                                                                                                                                                        |
| <ul> <li>(2 - 5) Height to Top of Sign: <u>12</u></li> <li>(5) Distance from all Existing Off-Prince</li> </ul>                                                                                     |                                                                                                                                                                                                                                 | Ade: <u>/O</u> Feet<br>Feet<br>• FOR OFFICE USE ONLY •                                                                                                                                                                                                                                                                                 |
| (5) Distance from all Existing Off-Pr                                                                                                                                                               | remise Signs within 600 Feet:                                                                                                                                                                                                   | • For OFFICE USE ONLY •<br>Signage Allowed on Parcel:                                                                                                                                                                                                                                                                                  |
| (5) Distance from all Existing Off-Pr<br>EXISTING SIGNAGE/TYPE:                                                                                                                                     | remise Signs within 600 Feet:<br>Sq. Ft.<br>Sq. Ft.                                                                                                                                                                             | ← Feet<br>● FOR OFFICE USE ONLY ●<br>Signage Allowed on Parcel:<br>Building 25 <sup>0</sup> Sq. Ft.                                                                                                                                                                                                                                    |
| (5) Distance from all Existing Off-Pr<br>EXISTING SIGNAGE/TYPE:                                                                                                                                     | remise Signs within 600 Feet:                                                                                                                                                                                                   | ← Feet<br>● FOR OFFICE USE ONLY ●<br>Signage Allowed on Parcel:                                                                                                                                                                                                                                                                        |
| (5) Distance from all Existing Off-Pr<br>EXISTING SIGNAGE/TYPE:<br>NONE                                                                                                                             | remise Signs within 600 Feet:                                                                                                                                                                                                   | Feet  Feet  For OFFICE USE ONLY  Signage Allowed on Parcel: Building 2.50 Sq. Ft. Free-Standing Sq. Ft.                                                                                                                                                                                                                                |
| (5) Distance from all Existing Off-Pr<br>EXISTING SIGNAGE/TYPE:<br>NONE<br>Total Exi<br>COMMENTS: NON ////<br>NOTE: No sign may exceed 300 square f<br>proposed and existing signage including type | remise Signs within 600 Feet:                                                                                                                                                                                                   | Feet ● FOR OFFICE USE ONLY ● Signage Allowed on Parcel:   Building 2.50   Sq. Ft.   Free-Standing   Sq. Ft.   Total Allowed:   Sq. Ft.   PUT-OUT LTRS- required for each sign. Attach a sketch, to scale, of a plot plan, to scale, showing: abutting streets, alleys, buildings to proposed signs and required setbacks. A DREQUIRED. |