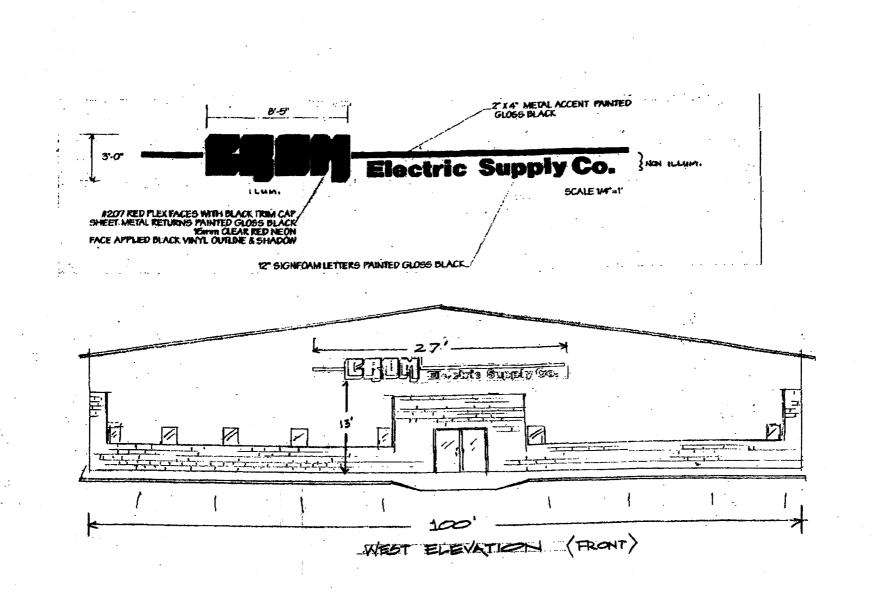

| SIGN CLE.<br>Community Development<br>250 North 5th Street<br>Grand Junction CO 8150<br>(970) 244-1430                                                                                              | Department K                                                                                                                                                                                                                    | Clearance No. $NR$<br>Date Submitted $1/-8-01$<br>Fee \$ 25 -<br>Zone $I - 1$                                                                                                                                                                                                                                                          |
|-----------------------------------------------------------------------------------------------------------------------------------------------------------------------------------------------------|---------------------------------------------------------------------------------------------------------------------------------------------------------------------------------------------------------------------------------|----------------------------------------------------------------------------------------------------------------------------------------------------------------------------------------------------------------------------------------------------------------------------------------------------------------------------------------|
| TAX SCHEDULE <u>2701 – 31</u><br>BUSINESS NAME <u>CRUM</u> ELISC<br>STREET ADDRESS <u>726</u> CCAN<br>PROPERTY OWNER <u>CRUM</u> ELISC<br>OWNER ADDRESS <u>1165 ENGUSH</u>                          | LICENS<br><u>CT</u><br><u>AUE</u><br><u>CT</u><br><u>CONTA</u><br><u>CONTA</u><br><u>CONTA</u>                                                                                                                                  | ACTOR <u>ELDERADO SIGNS</u><br>SE NO. <u>20/0204</u><br>ESS <u>2423</u> FRONT ST. CLIFT<br>HONE NO. <u>245-7446</u><br>ACT PERSON <u>7110</u>                                                                                                                                                                                          |
|                                                                                                                                                                                                     | 2 Square Feet per Linear Foot of H<br>2 Square Feet per Linear Foot of H<br>2 Traffic Lanes - 0.75 Square Feet<br>4 or more Traffic Lanes - 1.5 Square<br>0.5 Square Feet per each Linear F<br>See #3 Spacing Requirements; Not | Building Facade<br>t x Street Frontage<br>are Feet x Street Frontage                                                                                                                                                                                                                                                                   |
| [ ] Externally Illuminated                                                                                                                                                                          | [ ] Internally Illuminated                                                                                                                                                                                                      | Non-Illuminated                                                                                                                                                                                                                                                                                                                        |
| (1 - 4) Street Frontage: <u>270</u> Lin                                                                                                                                                             |                                                                                                                                                                                                                                 |                                                                                                                                                                                                                                                                                                                                        |
| <ul> <li>(2 - 5) Height to Top of Sign: <u>12</u></li> <li>(5) Distance from all Existing Off-Prince</li> </ul>                                                                                     |                                                                                                                                                                                                                                 | Ade: <u>/O</u> Feet<br>Feet<br>• FOR OFFICE USE ONLY •                                                                                                                                                                                                                                                                                 |
| (5) Distance from all Existing Off-Pr                                                                                                                                                               | remise Signs within 600 Feet:                                                                                                                                                                                                   | • For OFFICE USE ONLY •<br>Signage Allowed on Parcel:                                                                                                                                                                                                                                                                                  |
| (5) Distance from all Existing Off-Pr<br>EXISTING SIGNAGE/TYPE:                                                                                                                                     | remise Signs within 600 Feet:<br>Sq. Ft.<br>Sq. Ft.                                                                                                                                                                             | ← Feet<br>● FOR OFFICE USE ONLY ●<br>Signage Allowed on Parcel:<br>Building 25 <sup>0</sup> Sq. Ft.                                                                                                                                                                                                                                    |
| (5) Distance from all Existing Off-Pr<br>EXISTING SIGNAGE/TYPE:                                                                                                                                     | remise Signs within 600 Feet:                                                                                                                                                                                                   | ← Feet<br>● FOR OFFICE USE ONLY ●<br>Signage Allowed on Parcel:                                                                                                                                                                                                                                                                        |
| (5) Distance from all Existing Off-Pr<br>EXISTING SIGNAGE/TYPE:<br>NONE                                                                                                                             | remise Signs within 600 Feet:                                                                                                                                                                                                   | Feet  Feet  For OFFICE USE ONLY  Signage Allowed on Parcel: Building 2.50 Sq. Ft. Free-Standing Sq. Ft.                                                                                                                                                                                                                                |
| (5) Distance from all Existing Off-Pr<br>EXISTING SIGNAGE/TYPE:<br>NONE<br>Total Exi<br>COMMENTS: NON ////<br>NOTE: No sign may exceed 300 square f<br>proposed and existing signage including type | remise Signs within 600 Feet:                                                                                                                                                                                                   | Feet ● FOR OFFICE USE ONLY ● Signage Allowed on Parcel:   Building 2.50   Sq. Ft.   Free-Standing   Sq. Ft.   Total Allowed:   Sq. Ft.   PUT-OUT LTRS- required for each sign. Attach a sketch, to scale, of a plot plan, to scale, showing: abutting streets, alleys, buildings to proposed signs and required setbacks. A DREQUIRED. |