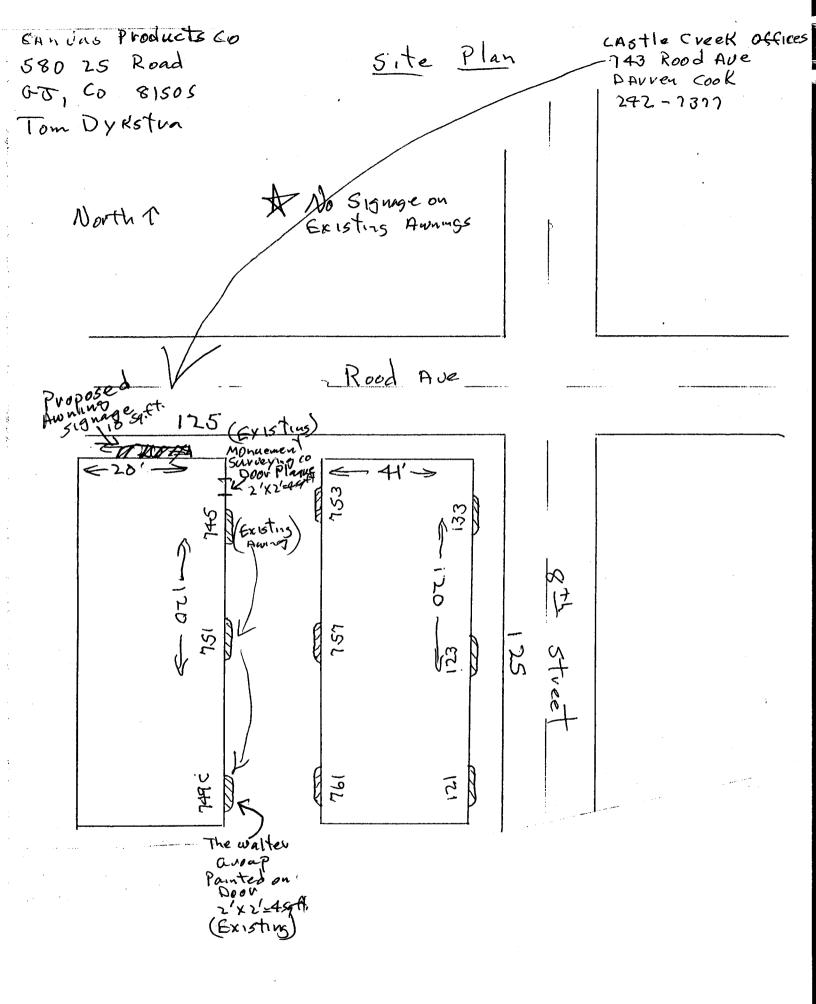

## Sign Clearance

Community Development Department 250 North 5<sup>th</sup> Street Grand Junction CO 81501 (970) 244-1430

Clearance No.

Date Submitted 2 - 26 - 200Fee 8 - 26.00Zone 6 - 2

| STREET ADDRESS 74-3 Rood Ave ADDRI<br>PROPERTY OWNER Davven Cook + Bob Love ace TELEPI                                                                                                                                                                                                                                                                                                                                                                                                                                                                                                                                                                                                                                                                                                                                                                                                                                                                                                                                                                                                                                                                                                                                                                                                                                                                                                                                                                                                                                                                                                                                                                                                                                                                                                                                                                                                                                                                                                                                                                                                                                         | ACTOR CANUAS Products co<br>SE NO. 2010136<br>ESS 580 25 Rd<br>HONE NO. 242-1453<br>ACT PERSON Tom Dykstu                                                                                                                            |
|--------------------------------------------------------------------------------------------------------------------------------------------------------------------------------------------------------------------------------------------------------------------------------------------------------------------------------------------------------------------------------------------------------------------------------------------------------------------------------------------------------------------------------------------------------------------------------------------------------------------------------------------------------------------------------------------------------------------------------------------------------------------------------------------------------------------------------------------------------------------------------------------------------------------------------------------------------------------------------------------------------------------------------------------------------------------------------------------------------------------------------------------------------------------------------------------------------------------------------------------------------------------------------------------------------------------------------------------------------------------------------------------------------------------------------------------------------------------------------------------------------------------------------------------------------------------------------------------------------------------------------------------------------------------------------------------------------------------------------------------------------------------------------------------------------------------------------------------------------------------------------------------------------------------------------------------------------------------------------------------------------------------------------------------------------------------------------------------------------------------------------|--------------------------------------------------------------------------------------------------------------------------------------------------------------------------------------------------------------------------------------|
| [ ] 1. FLUSH WALL       2 Square Feet per Linear Foot of Building Facade         [ ] 2. ROOF       2 Square Feet per Linear Foot of Building Facade         [ ] 3. FREE-STANDING       2 Traffic Lanes - 0.75 Square Feet x Street Frontage         4 or more Traffic Lanes - 1.5 Square Feet x Street Frontage       0.5 Square Feet per each Linear Foot of Building Facade         [ ] 4. PROJECTING       0.5 Square Feet per each Linear Foot of Building Facade         [ ] 5. OFF-PREMISE       See #3 Spacing Requirements; Not > 300 Square Feet or < 15 Square Feet                                                                                                                                                                                                                                                                                                                                                                                                                                                                                                                                                                                                                                                                                                                                                                                                                                                                                                                                                                                                                                                                                                                                                                                                                                                                                                                                                                                                                                                                                                                                                  |                                                                                                                                                                                                                                      |
| [ ] Externally Illuminated [ ] Internally Illuminated                                                                                                                                                                                                                                                                                                                                                                                                                                                                                                                                                                                                                                                                                                                                                                                                                                                                                                                                                                                                                                                                                                                                                                                                                                                                                                                                                                                                                                                                                                                                                                                                                                                                                                                                                                                                                                                                                                                                                                                                                                                                          | [🔀] Non-Illuminated                                                                                                                                                                                                                  |
| (1 - 5) Area of Proposed Sign: Square Feet (1,2,4) Building Façade: Linear Feet (1 - 4) Street Frontage: Linear Feet (2 - 5) Height to Top of Sign: Feet Clearance to Grace (5) Distance from all Existing Off-Premise Signs within 600 Feet:                                                                                                                                                                                                                                                                                                                                                                                                                                                                                                                                                                                                                                                                                                                                                                                                                                                                                                                                                                                                                                                                                                                                                                                                                                                                                                                                                                                                                                                                                                                                                                                                                                                                                                                                                                                                                                                                                  | ade: Feet<br>Feet                                                                                                                                                                                                                    |
| EXISTING SIGNAGE/TYPE:                                                                                                                                                                                                                                                                                                                                                                                                                                                                                                                                                                                                                                                                                                                                                                                                                                                                                                                                                                                                                                                                                                                                                                                                                                                                                                                                                                                                                                                                                                                                                                                                                                                                                                                                                                                                                                                                                                                                                                                                                                                                                                         | ● FOR OFFICE USE ONLY ●                                                                                                                                                                                                              |
| Monuement Surveying Co 4 Sq. Ft.                                                                                                                                                                                                                                                                                                                                                                                                                                                                                                                                                                                                                                                                                                                                                                                                                                                                                                                                                                                                                                                                                                                                                                                                                                                                                                                                                                                                                                                                                                                                                                                                                                                                                                                                                                                                                                                                                                                                                                                                                                                                                               | Signage Allowed on Parcel: Rood                                                                                                                                                                                                      |
| -                                                                                                                                                                                                                                                                                                                                                                                                                                                                                                                                                                                                                                                                                                                                                                                                                                                                                                                                                                                                                                                                                                                                                                                                                                                                                                                                                                                                                                                                                                                                                                                                                                                                                                                                                                                                                                                                                                                                                                                                                                                                                                                              | Building 40 Sq. Ft.                                                                                                                                                                                                                  |
| The Walter Grosp 4 sq. Ft.                                                                                                                                                                                                                                                                                                                                                                                                                                                                                                                                                                                                                                                                                                                                                                                                                                                                                                                                                                                                                                                                                                                                                                                                                                                                                                                                                                                                                                                                                                                                                                                                                                                                                                                                                                                                                                                                                                                                                                                                                                                                                                     | Danumg . O 54.1t.                                                                                                                                                                                                                    |
| Monuement Surveying Co 4 Sq. Ft.  The Walter Group 4 Sq. Ft.  Sq. Ft.                                                                                                                                                                                                                                                                                                                                                                                                                                                                                                                                                                                                                                                                                                                                                                                                                                                                                                                                                                                                                                                                                                                                                                                                                                                                                                                                                                                                                                                                                                                                                                                                                                                                                                                                                                                                                                                                                                                                                                                                                                                          | Free-Standing Sq. Ft.                                                                                                                                                                                                                |
|                                                                                                                                                                                                                                                                                                                                                                                                                                                                                                                                                                                                                                                                                                                                                                                                                                                                                                                                                                                                                                                                                                                                                                                                                                                                                                                                                                                                                                                                                                                                                                                                                                                                                                                                                                                                                                                                                                                                                                                                                                                                                                                                | 16                                                                                                                                                                                                                                   |
| Sq. Ft.                                                                                                                                                                                                                                                                                                                                                                                                                                                                                                                                                                                                                                                                                                                                                                                                                                                                                                                                                                                                                                                                                                                                                                                                                                                                                                                                                                                                                                                                                                                                                                                                                                                                                                                                                                                                                                                                                                                                                                                                                                                                                                                        | Free-Standing 15 Sq. Ft.                                                                                                                                                                                                             |
| Sq. Ft.  Total Existing: Sq. Ft.                                                                                                                                                                                                                                                                                                                                                                                                                                                                                                                                                                                                                                                                                                                                                                                                                                                                                                                                                                                                                                                                                                                                                                                                                                                                                                                                                                                                                                                                                                                                                                                                                                                                                                                                                                                                                                                                                                                                                                                                                                                                                               | Free-Standing 16 Sq. Ft.  Total Allowed: 40 Sq. Ft.  required for each sign. Attach a sketch, to scale, of a plot plan, to scale, showing: abutting streets, alleys, buildings to proposed signs and required setbacks. A            |
| Total Existing:  Sq. Ft.  Sq. Ft.  COMMENTS:  NOTE: No sign may exceed 300 square feet. A separate sign clearance is proposed and existing signage including types, dimensions and lettering. Attack easements, driveways, encroachments, property lines, distances from existing SEPARATE PERMIT FROM THE BUILDING DEPARTMENT IS ALSO.  I hereby attest that the information on this form and the attached sketches are an experimental experimen | Free-Standing 16 Sq. Ft.  Total Allowed: 40 Sq. Ft.  required for each sign. Attach a sketch, to scale, of a plot plan, to scale, showing: abutting streets, alleys, buildings to proposed signs and required setbacks. A DREQUIRED. |